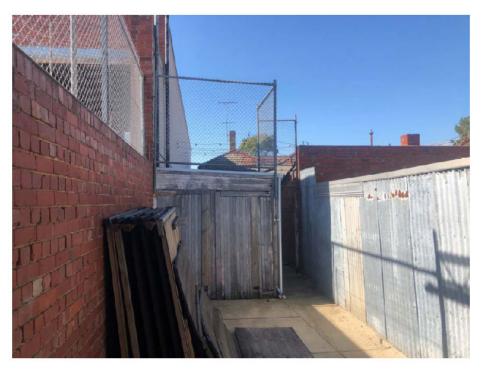

A locked roller door and fence is located at the southern end of the Road running in a North-South direction. This roller door provides access to 287 Inkerman Street. An old timber shed from 287 Inkerman Street also encroaches onto this part of the Road, refer to images.

### ANNEXURE A - Photographs

Image 1: Aerial View - Road shown blue

Image 2: Looking West from Nelson Street

[7413717: 21990022\_1]

## Maddocks

Image 3: Looking West half way along Road

Image 4: Looking North

[7413717: 21990022\_1]