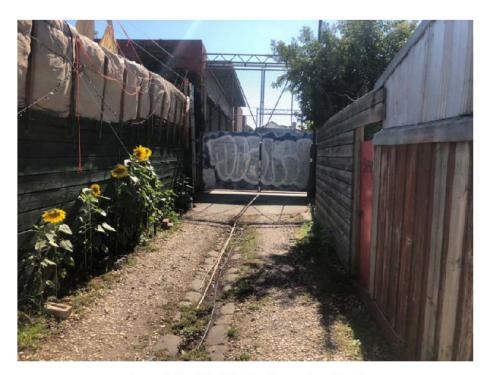

## Maddocks

Image 3: Looking West half way along Road

Image 4: Looking North

[7413717: 21990022\_1]