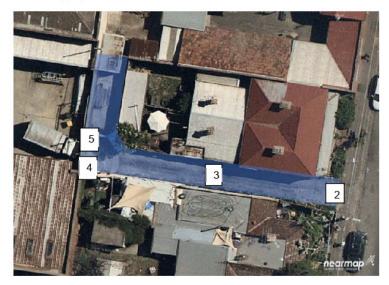

### ANNEXURE A - Photographs

Image 1: Aerial View - Road shown blue

Image 2: Looking West from Nelson Street

[7413717: 21990022\_1]