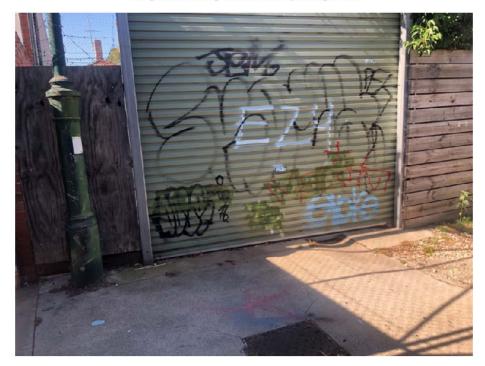

A locked roller door and fence is located at the southern end of the Road running in a North-South direction. This roller door provides access to 287 Inkerman Street. An old timber shed from 287 Inkerman Street also encroaches onto this part of the Road, refer to images.

## Maddocks

Image 3: Looking West half way along Road

Image 4: Looking North

[7413717: 21990022\_1]