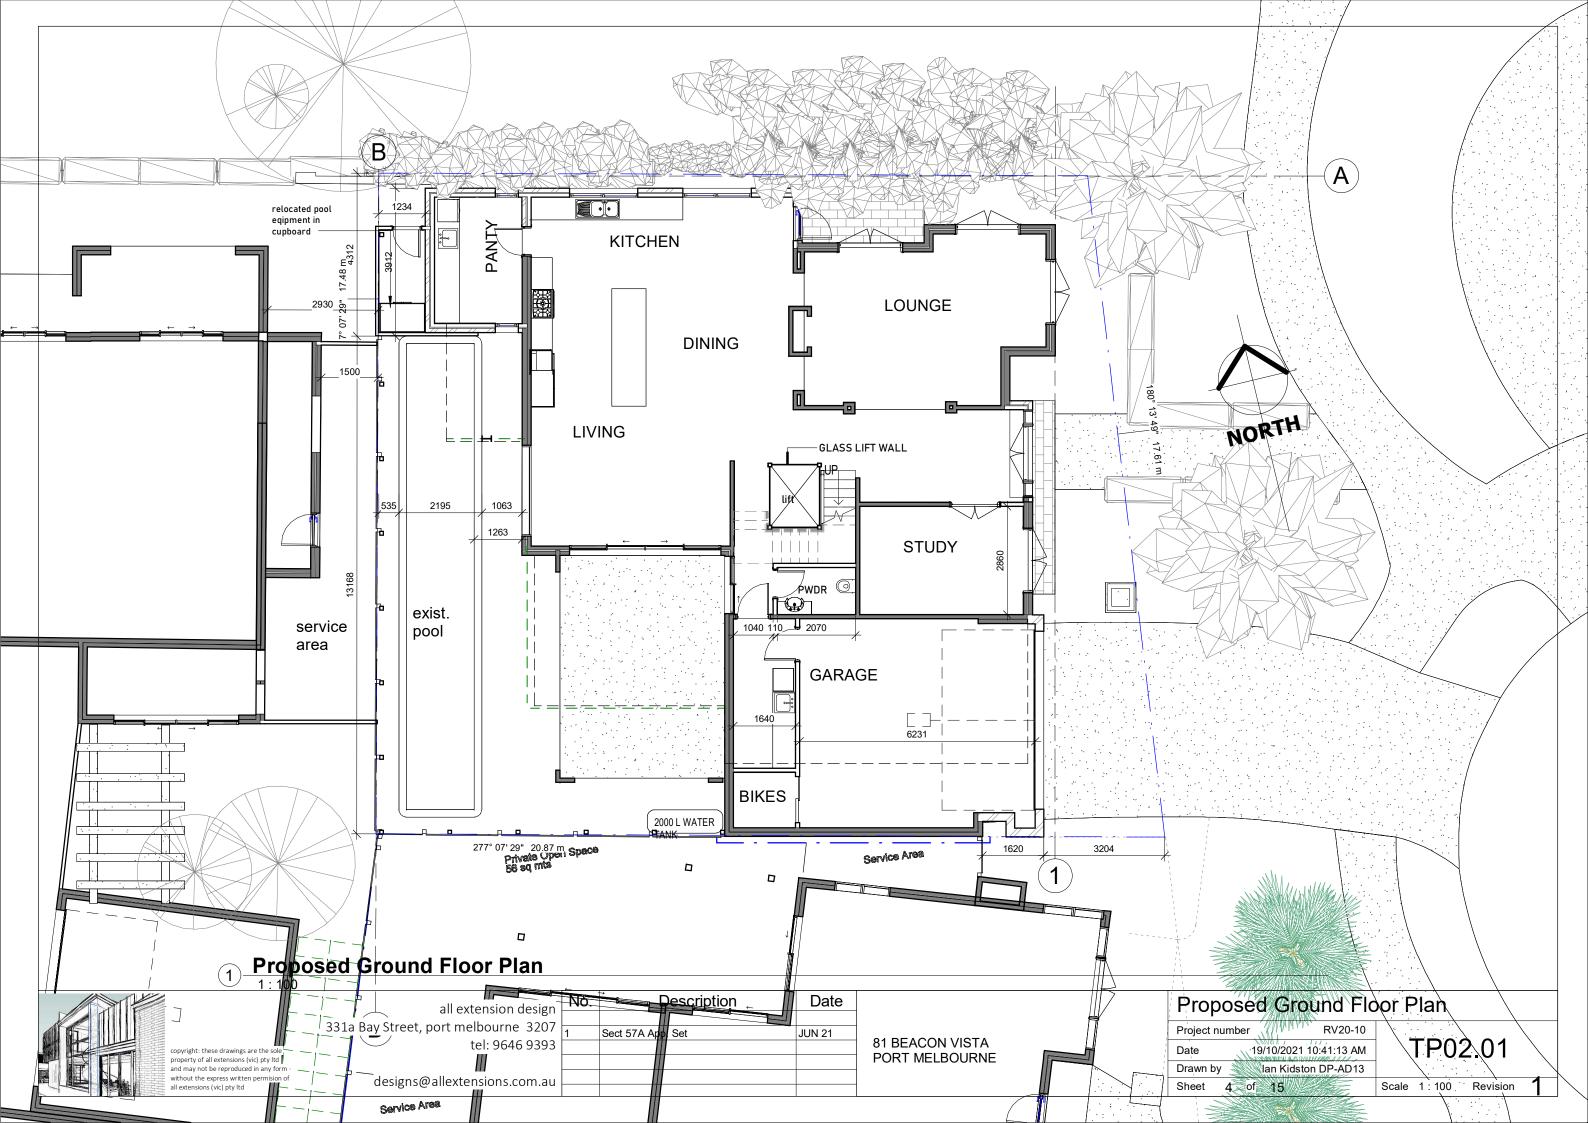

| M |                                                                                    | all extension design                 | No. | Description       | Date   |                                   | Site    |
|---|------------------------------------------------------------------------------------|--------------------------------------|-----|-------------------|--------|-----------------------------------|---------|
|   |                                                                                    | 331a Bay Street, port melbourne 3207 | 1   | Sect 57A App. Set | JUN 21 |                                   | Project |
|   | copyright: these drawings are the sole<br>property of all extensions (vic) pty Itd | tel: 9646 9393                       |     |                   |        | 81 BEACON VISTA<br>PORT MELBOURNE | Date    |
| T | and may not be reproduced in any form                                              |                                      |     |                   |        |                                   | Drawn   |
|   | without the express written permision of<br>all extensions (vic) pty Itd           | designs@allextensions.com.au         |     |                   |        |                                   | Sheet   |