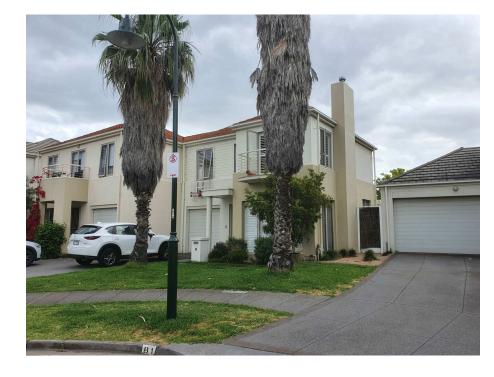

#### THREE STOREY HOUSE IN SAME SEGMENT FACING GARDEN CITY RESERVE

OBLIQUE VIEW OF SUBJECT SITE AND REAR LIGHT TOWER

FROM BEACON VISTA

copyright: these drawings are the sole property of all extensions (vic) pty ltd and may not be reproduced in any form without the express written pe all extensions (vic) pty ltd

| 81 BEACON VISTA |
|-----------------|
| PORT MELBOURNE  |
|                 |

| Site   |
|--------|
| Projec |
| Date   |
| Drawn  |
| Sheet  |

ADJACENT BUILDING FROM GARDEN CITY RESERVE

# PROPERTIES ADJACENT TO SUBJECT SITE VIEWED