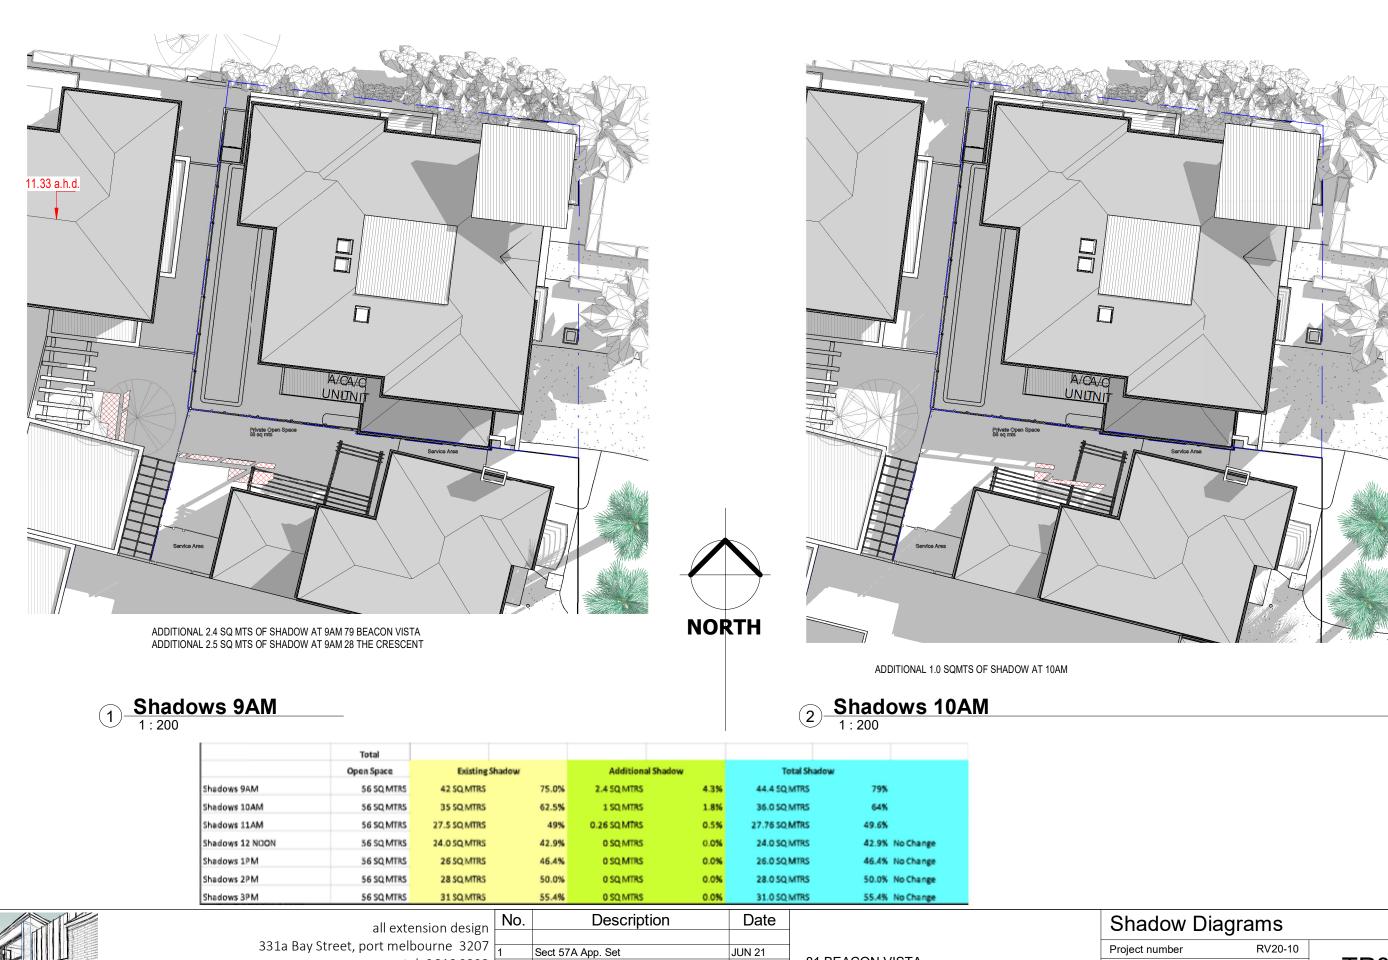

## TP05.02

|                 | Total      |              |       |              |            |            |            |           |
|-----------------|------------|--------------|-------|--------------|------------|------------|------------|-----------|
|                 | Open Space | Existing S   | hadow | Addition     | nal Shadow | Tot        | al Shadow  |           |
| Shadows 9AM     | 56 SQ MTRS | 42 SQ MTRS   | 75.   | 2.4 SQ MTRS  | 4.3%       | 44.4 SQ M  | ITRS 79%   |           |
| Shadows 10AM    | 56 SQ MTRS | 35 SQ MTRS   | 62.   | 5% 1 SQ MTRS | i 1.8%     | 36.0 SQ M  | ITRS 64%   |           |
| Shadows 11AM    | 56 SQ MTRS | 27.5 SQ MTRS | 4     | 0.26 SQ MTRS | 0.5%       | 27.76 SQ.M | ITRS 49.6% |           |
| Shadows 12 NOON | 56 SQ MTRS | 24.0 SQ MTRS | 42.   | 0% 0 SQ MTRS | 0.0%       | 24.0 SQ M  | ITRS 42.9% | No Change |
| Shadows 1PM     | 56 SQ MTRS | 26 SQ MTRS   | 46.   | 0 SQ MTRS    | 0.0%       | 26.0 SQ M  | ITRS 46.4% | No Change |
| Shadows 2PM     | 56 SQ MTRS | 28 SQ MTRS   | 50.   | 0 SQ MTRS    | 0.0%       | 28.0 SQ M  | ITRS 50.0% | No Change |
| Shadows 3PM     | 56 SQ MTRS | 31 SQ MTRS   | 55.   | 0 SQ MTRS    | 0.0%       | 31.0 SQ M  | ITRS 55.4% | No Change |
|                 |            | nsion design | No.   | Descrip      | otion      | Date       |            |           |