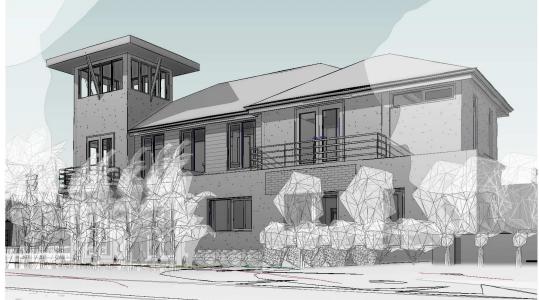

3 3D View 1 2021-09-07

| (1 | 3D View 2                                                                                                                     |                                      |     |                   | (      | 3D View 4                         |         |
|----|-------------------------------------------------------------------------------------------------------------------------------|--------------------------------------|-----|-------------------|--------|-----------------------------------|---------|
|    |                                                                                                                               | all extension design                 | No. | Description       | Date   |                                   | Dra     |
| đ  |                                                                                                                               | 331a Bay Street, port melbourne 3207 |     | Sect 57A App. Set | JUN 21 |                                   | Project |
|    | copyright: these drawings are the sole                                                                                        | tel: 9646 9393                       |     |                   |        | 81 BEACON VISTA<br>PORT MELBOURNE | Date    |
|    | property of all extensions (vic) pty ltd<br>and may not be reproduced in any form<br>without the express written permision of |                                      |     |                   |        |                                   | Drawn   |
|    | without the express written permision of<br>all extensions (vic) pty ltd                                                      | designs@allextensions.com.au         |     |                   |        |                                   | Sheet   |