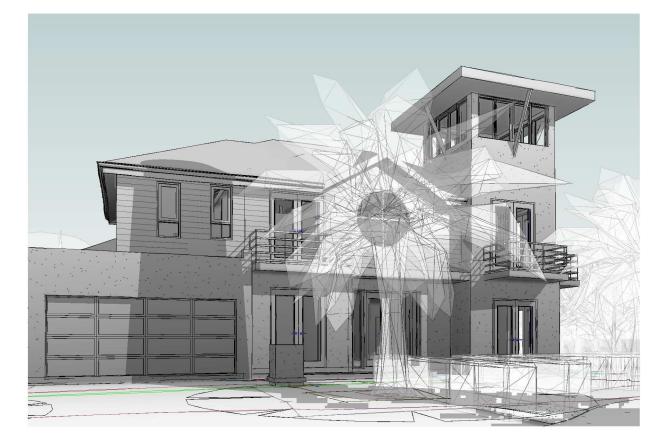

3 3D View 1 2021-09-07

| (1 | 3D View 2                                                                                                                     |                                      |     |                   | (      | 3D View 4                         |         |
|----|-------------------------------------------------------------------------------------------------------------------------------|--------------------------------------|-----|-------------------|--------|-----------------------------------|---------|
|    |                                                                                                                               | all extension design                 | No. | Description       | Date   |                                   | Dra     |
| đ  |                                                                                                                               | 331a Bay Street, port melbourne 3207 |     | Sect 57A App. Set | JUN 21 |                                   | Project |
|    | copyright: these drawings are the sole                                                                                        | tel: 9646 9393                       |     |                   |        | 81 BEACON VISTA<br>PORT MELBOURNE | Date    |
|    | property of all extensions (vic) pty ltd<br>and may not be reproduced in any form<br>without the express written permision of |                                      |     |                   |        |                                   | Drawn   |
|    | without the express written permision of<br>all extensions (vic) pty ltd                                                      | designs@allextensions.com.au         |     |                   |        |                                   | Sheet   |