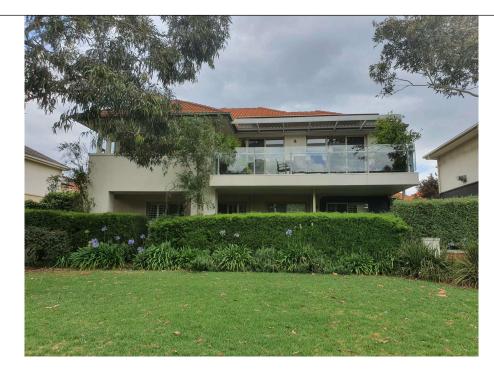

#### THREE STOREY HOUSE IN SAME SEGMENT FACING GARDEN CITY RESERVE

OBLIQUE VIEW OF SUBJECT SITE AND REAR LIGHT TOWER

FROM BEACON VISTA

copyright: these drawings are the sole property of all extensions (vic) pty ltd and may not be reproduced in any form without the express written pe all extensions (vic) pty ltd

| 81 BEACON VISTA |
|-----------------|
| PORT MELBOURNE  |
|                 |

| Site   |
|--------|
| Projec |
| Date   |
| Drawn  |
| Sheet  |

ADJACENT BUILDING FROM GARDEN CITY RESERVE