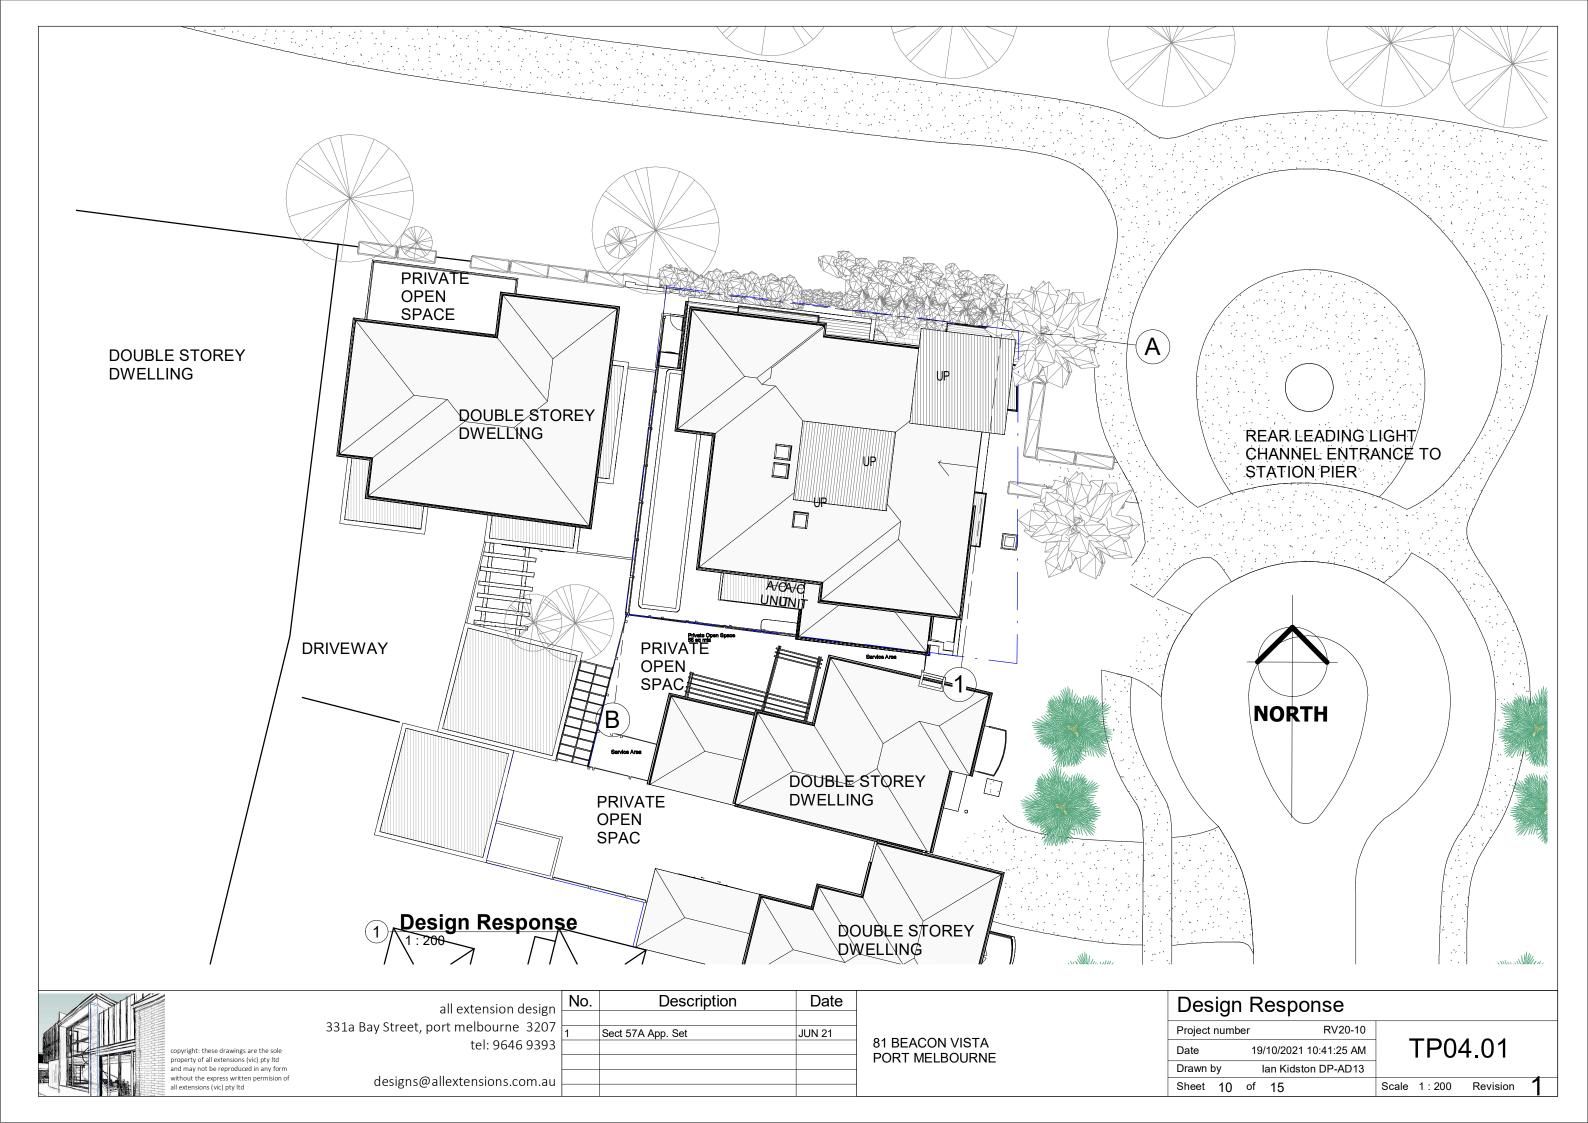

|        | Drawing List                       |                         |
|--------|------------------------------------|-------------------------|
| g<br>r | Sheet Name                         | Current<br>Sheet<br>No. |
| al     |                                    |                         |
|        | Drawing List- Perspective Views    | 1                       |
| ıg     |                                    |                         |
|        | Existing Conditions And Demolition | 2                       |
|        | Site Analysis                      | 3                       |
| sec    | d Plans                            |                         |
|        | Proposed Ground Floor Plan         | 4                       |
|        | Proposed Upper Floor Plan          | 5                       |
|        | Proposed Roof Plan                 |                         |
| ior    | IS                                 |                         |
|        | Elevations                         | 7                       |
|        | Elevations                         | 8                       |
|        | Section A                          | 9                       |
| ו R    | esponse                            |                         |
|        | Design Response                    | 10                      |
| W      | Diagrams                           |                         |
|        | Shadow Diagrams                    | 11                      |
| W      | Diargams                           |                         |
|        | Shadow Diagrams                    | 12                      |
|        | Shadow Diagrams                    | 13                      |
|        | Shadow Diagrams                    | 14                      |
| S      |                                    | •                       |
|        | Site Photos                        | 15                      |
| tal    | 15                                 |                         |