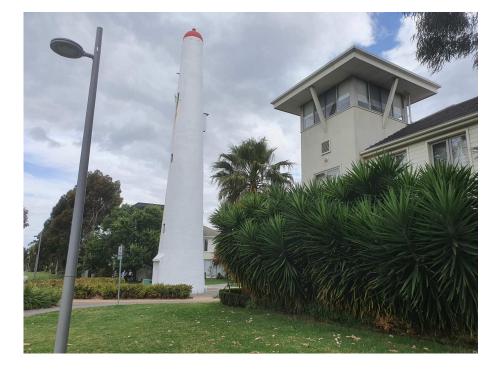

SUBJECT SITE VIEWED FROM BEACON VISTA

SUBJECT SITE VIEW FROM GARDEN CITY RESERVE

#### THREE STOREY HOUSE IN SAME SEGMENT FACING GARDEN CITY RESERVE

OBLIQUE VIEW OF SUBJECT SITE AND REAR LIGHT TOWER

FROM BEACON VISTA

copyright: these drawings are the sole property of all extensions (vic) pty ltd and may not be reproduced in any form without the express written pe all extensions (vic) pty ltd