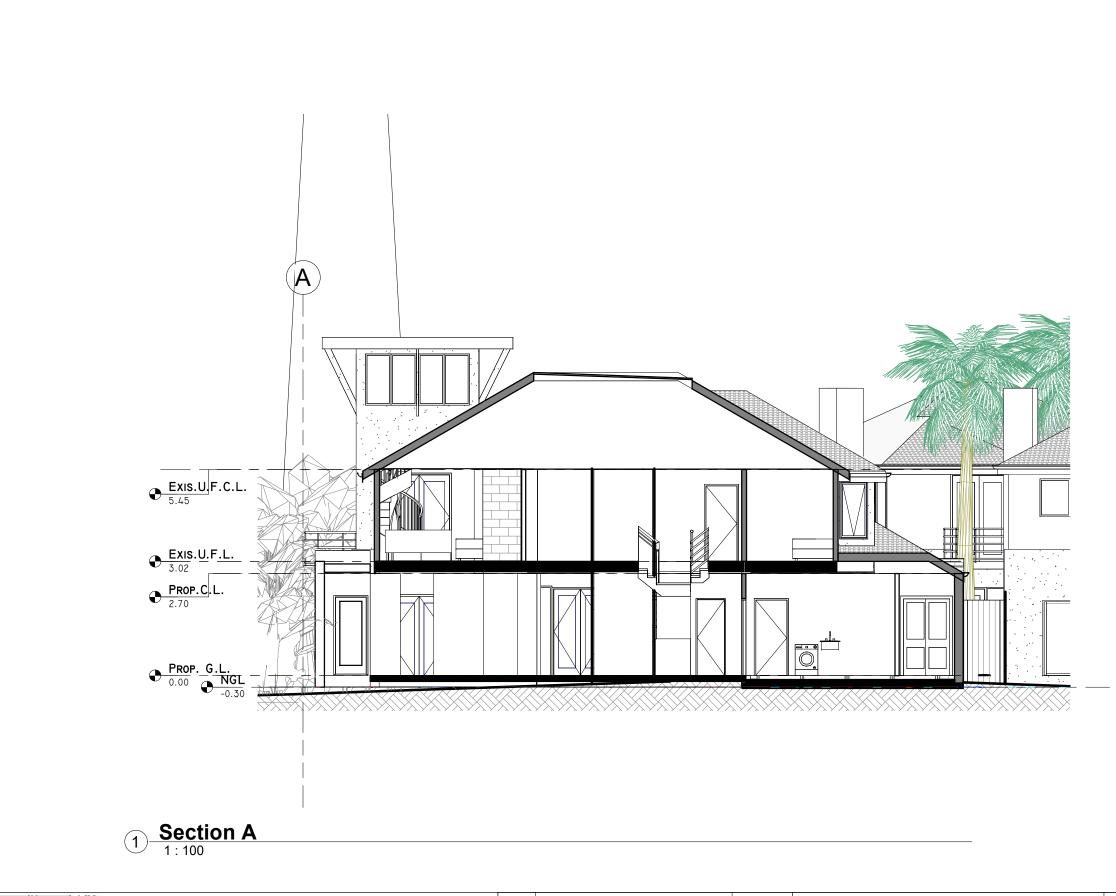

|        | Drawing List                       |                         |
|--------|------------------------------------|-------------------------|
| g<br>r | Sheet Name                         | Current<br>Sheet<br>No. |
| al     |                                    |                         |
|        | Drawing List- Perspective Views    | 1                       |
| ıg     |                                    |                         |
|        | Existing Conditions And Demolition | 2                       |
|        | Site Analysis                      | 3                       |
| sec    | d Plans                            |                         |
|        | Proposed Ground Floor Plan         | 4                       |
|        | Proposed Upper Floor Plan          | 5                       |
|        | Proposed Roof Plan                 |                         |
| ior    | IS                                 |                         |
|        | Elevations                         | 7                       |
|        | Elevations                         | 8                       |
|        | Section A                          | 9                       |
| ו R    | esponse                            |                         |
|        | Design Response                    | 10                      |
| W      | Diagrams                           |                         |
|        | Shadow Diagrams                    | 11                      |
| W      | Diargams                           |                         |
|        | Shadow Diagrams                    | 12                      |
|        | Shadow Diagrams                    | 13                      |
|        | Shadow Diagrams                    | 14                      |
| S      |                                    | •                       |
|        | Site Photos                        | 15                      |
| tal    | 15                                 |                         |

## ction A

| ect numb | er RV20-10             |   |
|----------|------------------------|---|
| •        | 19/10/2021 10:41:24 AM |   |
| vn by    | lan Kidston DP-AD13    | 1 |
| et 9     | of 15                  | T |