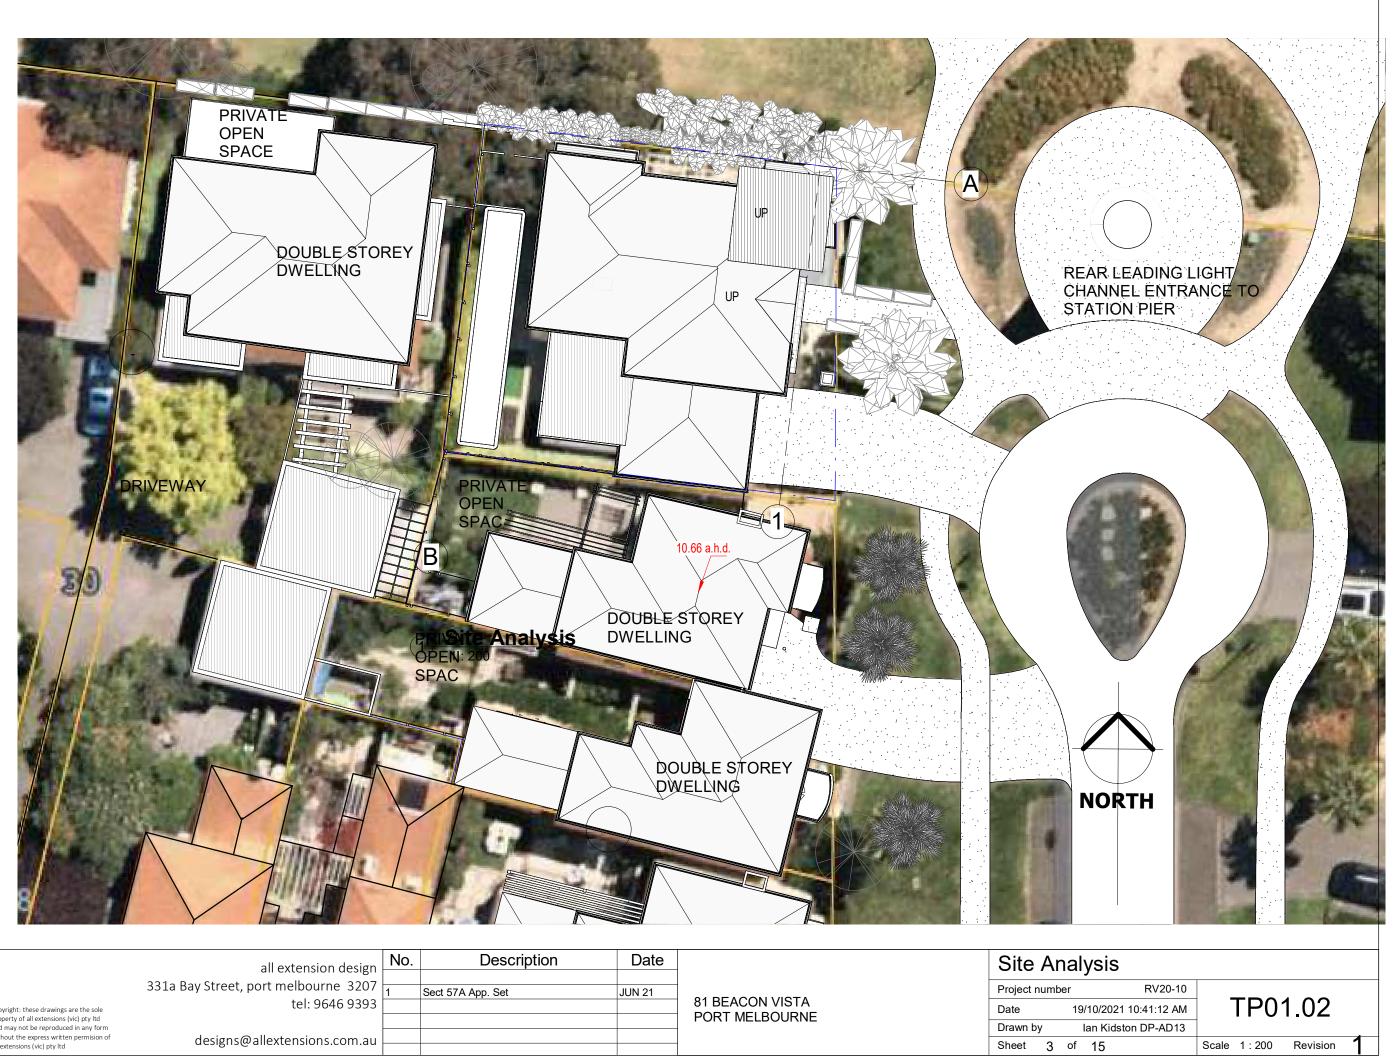

| M |                                                                                    | all extension design                 | No. | Description       | Date   |                                   | Site    |
|---|------------------------------------------------------------------------------------|--------------------------------------|-----|-------------------|--------|-----------------------------------|---------|
|   |                                                                                    | 331a Bay Street, port melbourne 3207 | 1   | Sect 57A App. Set | JUN 21 |                                   | Project |
|   | copyright: these drawings are the sole<br>property of all extensions (vic) pty Itd | tel: 9646 9393                       |     |                   |        | 81 BEACON VISTA<br>PORT MELBOURNE | Date    |
| T | and may not be reproduced in any form                                              |                                      |     |                   |        |                                   | Drawn   |
|   | without the express written permision of<br>all extensions (vic) pty Itd           | designs@allextensions.com.au         |     |                   |        |                                   | Sheet   |