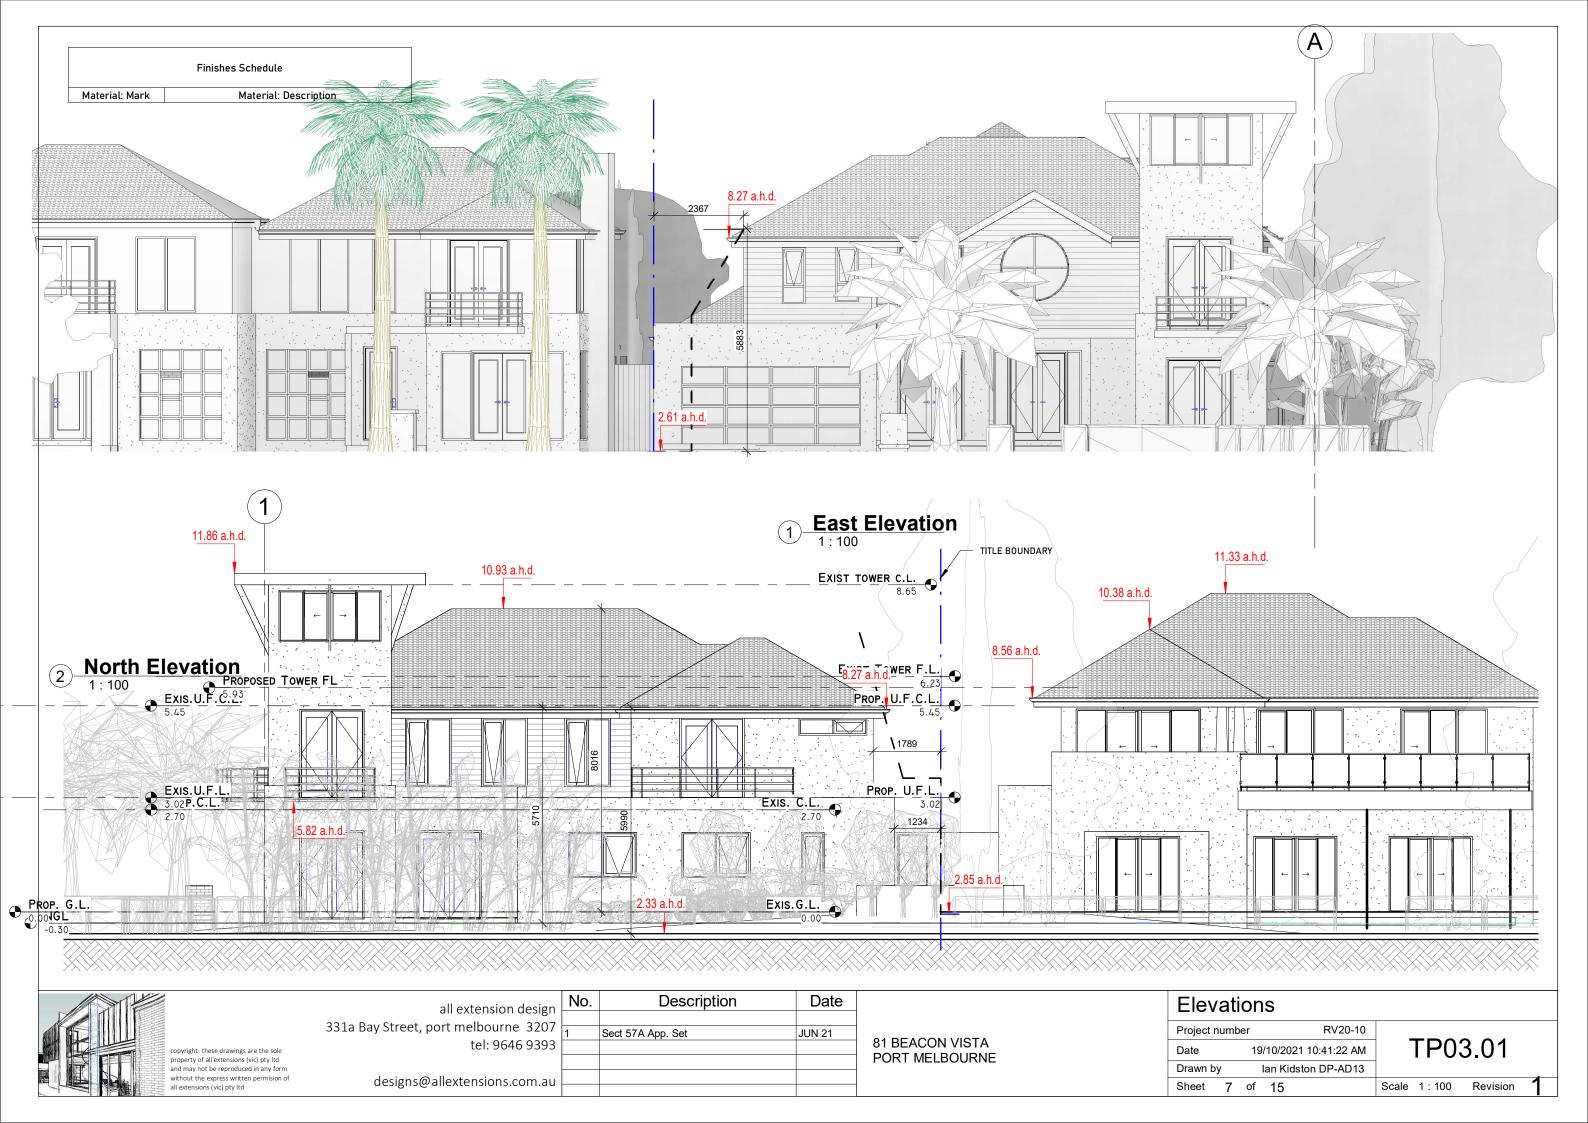

|        | Drawing List                       |                         |
|--------|------------------------------------|-------------------------|
| g<br>r | Sheet Name                         | Current<br>Sheet<br>No. |
| al     |                                    |                         |
|        | Drawing List- Perspective Views    | 1                       |
| ıg     |                                    |                         |
|        | Existing Conditions And Demolition | 2                       |
|        | Site Analysis                      | 3                       |
| sec    | d Plans                            |                         |
|        | Proposed Ground Floor Plan         | 4                       |
|        | Proposed Upper Floor Plan          | 5                       |
|        | Proposed Roof Plan                 |                         |
| ior    | IS                                 |                         |
|        | Elevations                         | 7                       |
|        | Elevations                         | 8                       |
|        | Section A                          | 9                       |
| ו R    | esponse                            |                         |
|        | Design Response                    | 10                      |
| W      | Diagrams                           |                         |
|        | Shadow Diagrams                    | 11                      |
| W      | Diargams                           |                         |
|        | Shadow Diagrams                    | 12                      |
|        | Shadow Diagrams                    | 13                      |
|        | Shadow Diagrams                    | 14                      |
| S      |                                    | •                       |
|        | Site Photos                        | 15                      |
| tal    | 15                                 |                         |