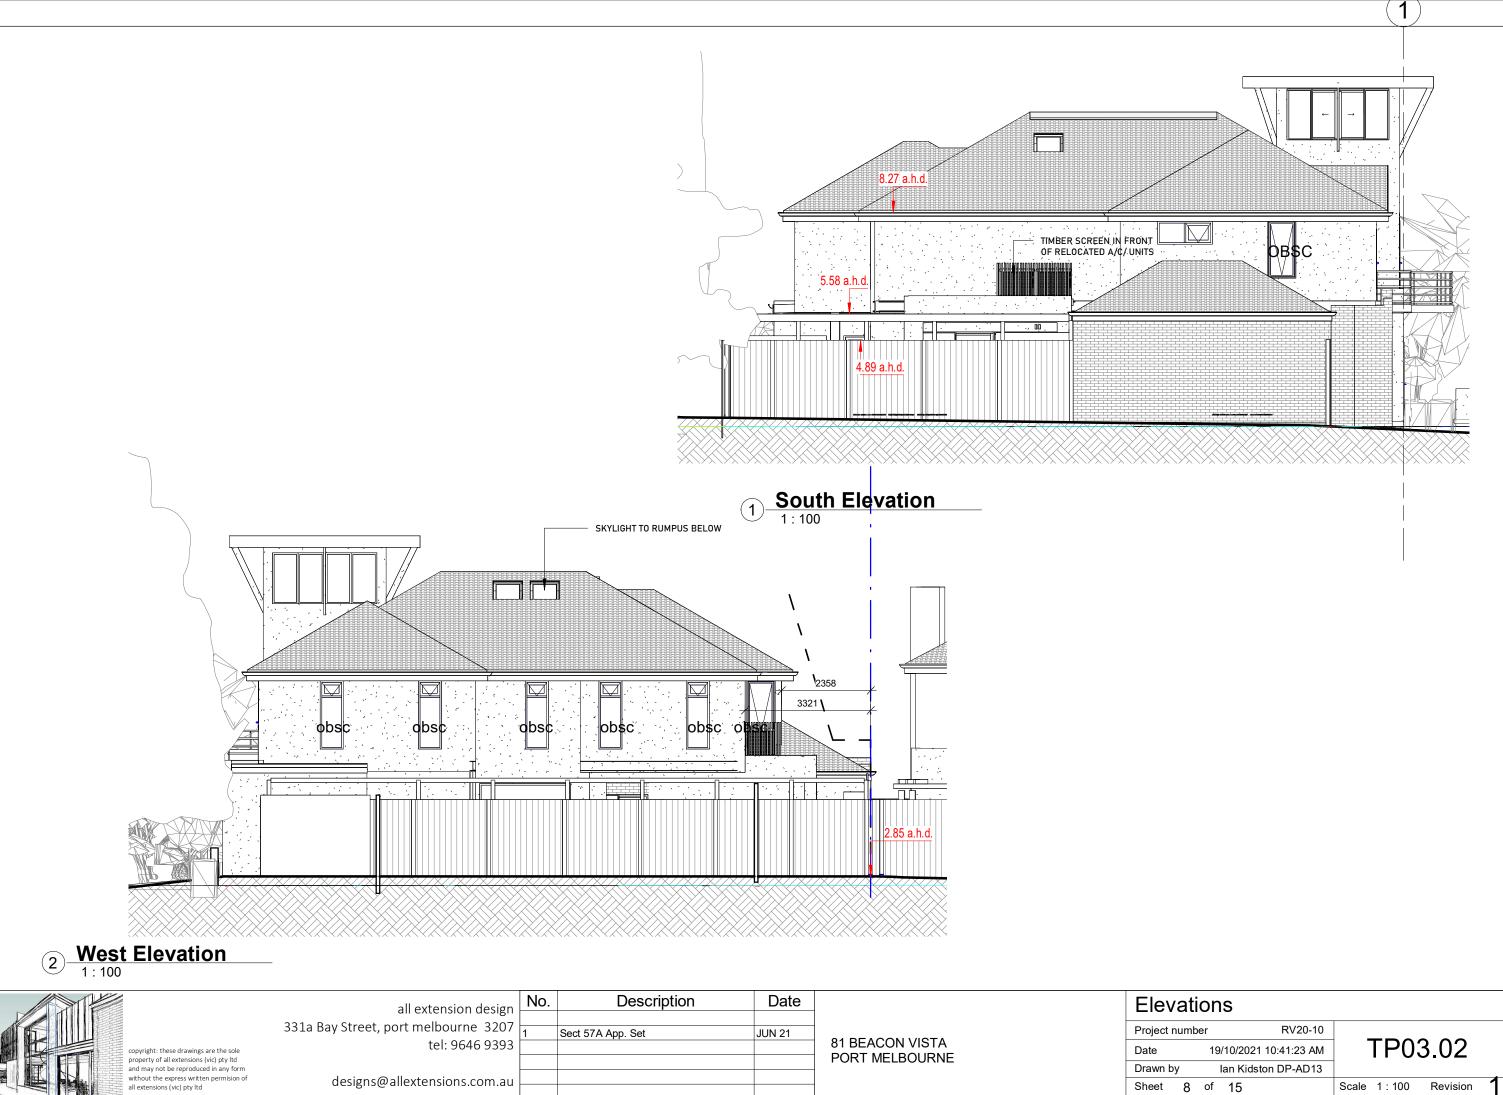

|        | Drawing List                       |                         |
|--------|------------------------------------|-------------------------|
| g<br>r | Sheet Name                         | Current<br>Sheet<br>No. |
| al     |                                    |                         |
|        | Drawing List- Perspective Views    | 1                       |
| ıg     |                                    |                         |
|        | Existing Conditions And Demolition | 2                       |
|        | Site Analysis                      | 3                       |
| sec    | d Plans                            |                         |
|        | Proposed Ground Floor Plan         | 4                       |
|        | Proposed Upper Floor Plan          | 5                       |
|        | Proposed Roof Plan                 |                         |
| ior    | IS                                 |                         |
|        | Elevations                         | 7                       |
|        | Elevations                         | 8                       |
|        | Section A                          | 9                       |
| ו R    | esponse                            |                         |
|        | Design Response                    | 10                      |
| W      | Diagrams                           |                         |
|        | Shadow Diagrams                    | 11                      |
| W      | Diargams                           |                         |
|        | Shadow Diagrams                    | 12                      |
|        | Shadow Diagrams                    | 13                      |
|        | Shadow Diagrams                    | 14                      |
| S      |                                    | •                       |
|        | Site Photos                        | 15                      |
| tal    | 15                                 |                         |