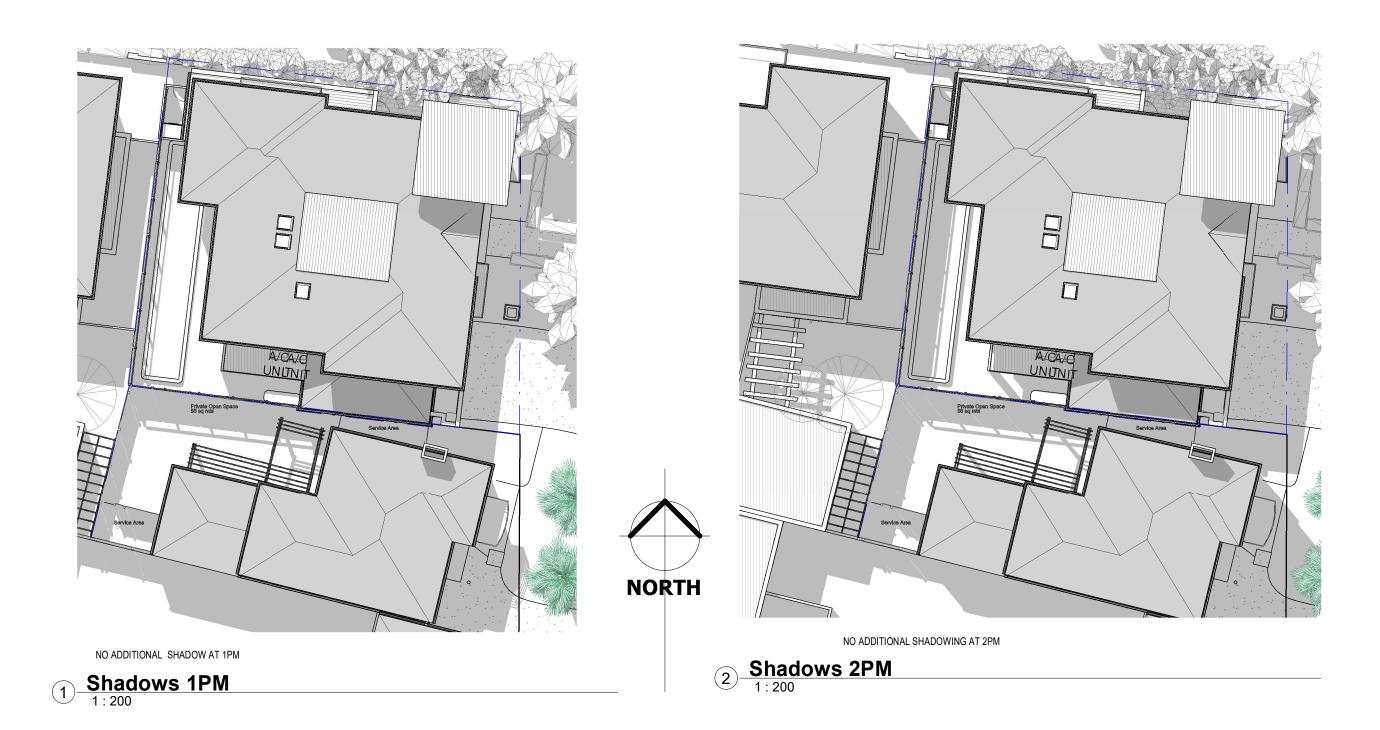

## TP05.03

NO ADDITIONAL SHADOWING AT 3PM

|                 | Total      |                |       |                 |      |               |                 |
|-----------------|------------|----------------|-------|-----------------|------|---------------|-----------------|
|                 | Open Space | Existing Shado | N     | Additional Shad | ow   | Total Shadow  |                 |
| Shadows 9AM     | 56 SQ MTRS | 42 SQ MTRS     | 75.0% | 2.4 SQ MTRS     | 4.3% | 44.4 SQ MTRS  | 79%             |
| Shadows 10AM    | 56 SQ MTRS | 35 SQ MTRS     | 62.5% | 1 SQ MTRS       | 1.8% | 36.0 SQ MTRS  | 64%             |
| Shadows 11AM    | 56 SQ MTRS | 27.5 SQ MTRS   | 49%   | 0.26 SQ MTRS    | 0.5% | 27.76 SQ MTRS | 49.6%           |
| Shadows 12 NOON | 56 SQ MTRS | 24.0 SQ MTRS   | 42.9% | O SQ MTRS       | 0.0% | 24.0 SQ MTRS  | 42.9% No Change |
| Shadows 1PM     | 56 SQ MTRS | 26 SQ MTRS     | 46.4% | 0 SQ MTRS       | 0.0% | 26.0 SQ MTRS  | 46.4% No Change |
| Shadows 2PM     | 56 SQ MTRS | 28 SQ MTRS     | 50.0% | 0 SQ MTRS       | 0.0% | 28.0 SQ MTRS  | 50.0% No Change |
| Shadows 3PM     | 56 SQ MTRS | 31 SQ MTRS     | 55.4% | 0 SQ MTRS       | 0.0% | 31.0 SQ MITRS | 55.4% No Change |