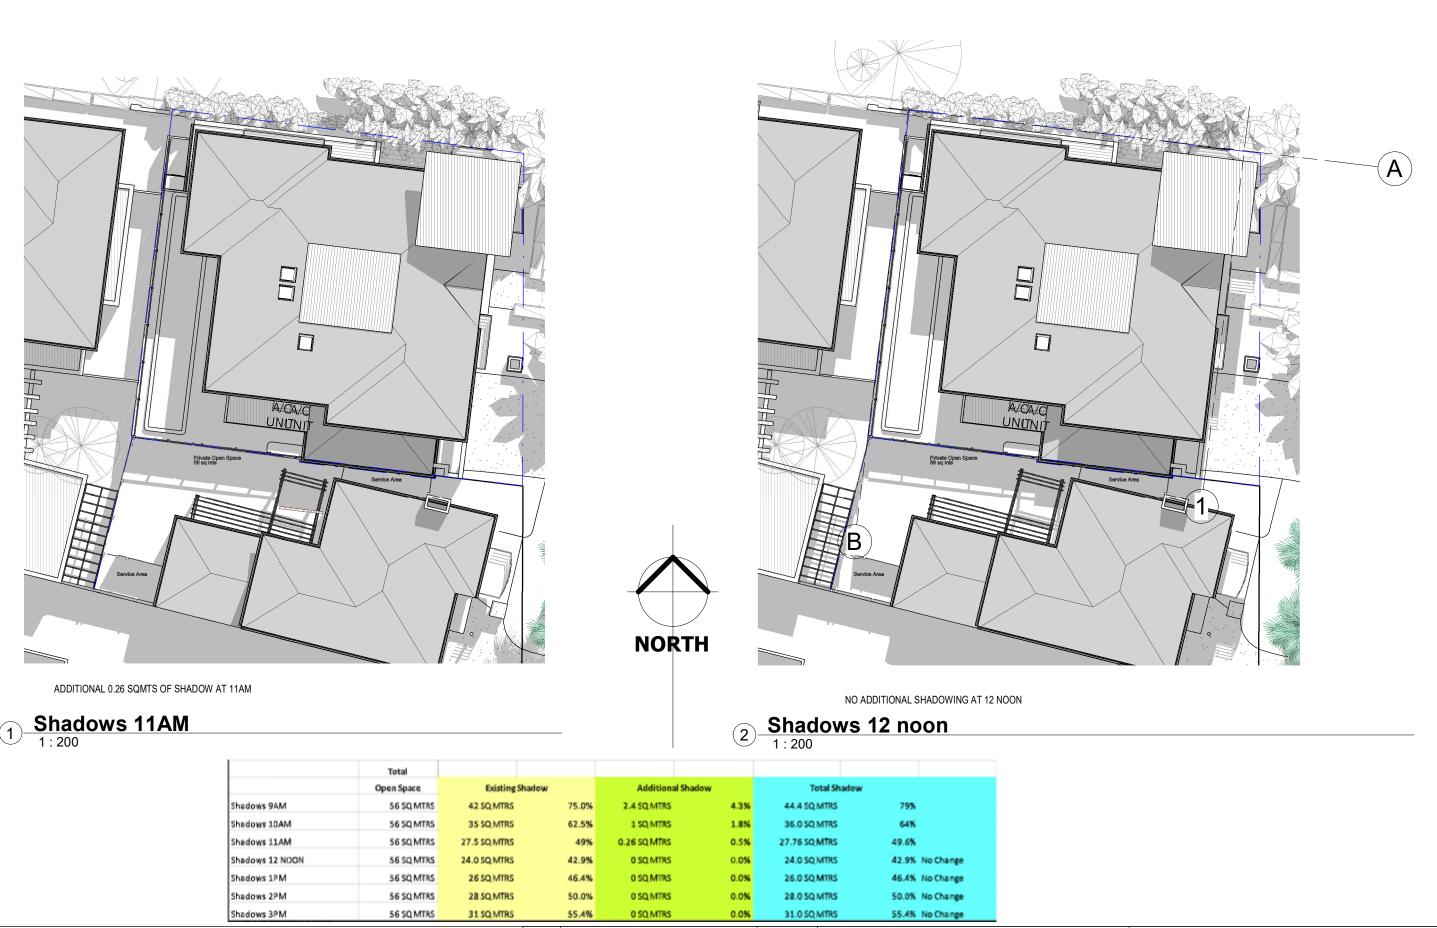

## TP05.03

NO ADDITIONAL SHADOWING AT 3PM

|                 | Total      |                |       |                 |      |               |                 |
|-----------------|------------|----------------|-------|-----------------|------|---------------|-----------------|
|                 | Open Space | Existing Shado | N     | Additional Shad | ow   | Total Shadow  |                 |
| Shadows 9AM     | 56 SQ MTRS | 42 SQ MTRS     | 75.0% | 2.4 SQ MTRS     | 4.3% | 44.4 SQ MTRS  | 79%             |
| Shadows 10AM    | 56 SQ MTRS | 35 SQ MTRS     | 62.5% | 1 SQ MTRS       | 1.8% | 36.0 SQ MTRS  | 64%             |
| Shadows 11AM    | 56 SQ MTRS | 27.5 SQ MTRS   | 49%   | 0.26 SQ MTRS    | 0.5% | 27.76 SQ MTRS | 49.6%           |
| Shadows 12 NOON | 56 SQ MTRS | 24.0 SQ MTRS   | 42.9% | O SQ MTRS       | 0.0% | 24.0 SQ MTRS  | 42.9% No Change |
| Shadows 1PM     | 56 SQ MTRS | 26 SQ MTRS     | 46.4% | 0 SQ MTRS       | 0.0% | 26.0 SQ MTRS  | 46.4% No Change |
| Shadows 2PM     | 56 SQ MTRS | 28 SQ MTRS     | 50.0% | 0 SQ MTRS       | 0.0% | 28.0 SQ MTRS  | 50.0% No Change |
| Shadows 3PM     | 56 SQ MTRS | 31 SQ MTRS     | 55.4% | 0 SQ MTRS       | 0.0% | 31.0 SQ MITRS | 55.4% No Change |