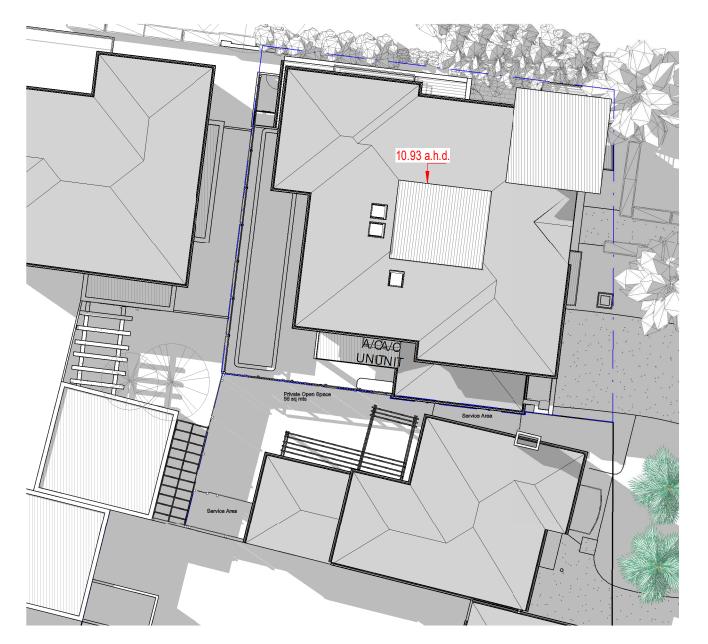

Date Generated:

27-May-2021

| property of all exte |                                                                                                                             | all extension design                                   | Description       | Date   |                                   | Propos                           | sed Roof Plan                                                |   |
|----------------------|-----------------------------------------------------------------------------------------------------------------------------|--------------------------------------------------------|-------------------|--------|-----------------------------------|----------------------------------|--------------------------------------------------------------|---|
|                      | copyright: these drawings are the sole<br>property of all extensions (vic) pty Itd<br>and may not be reproduced in any form | 331a Bay Street, port melbourne 3207<br>tel: 9646 9393 | Sect 57A App. Set | JUN 21 | 81 BEACON VISTA<br>PORT MELBOURNE | Project numl<br>Date<br>Drawn by | ber RV20-10<br>19/10/2021 10:41:15 AM<br>lan Kidston DP-AD13 |   |
|                      | without the express written permision of<br>all extensions (vic) pty ltd                                                    | designs@allextensions.com.au                           |                   |        |                                   | Sheet                            | of                                                           | S |