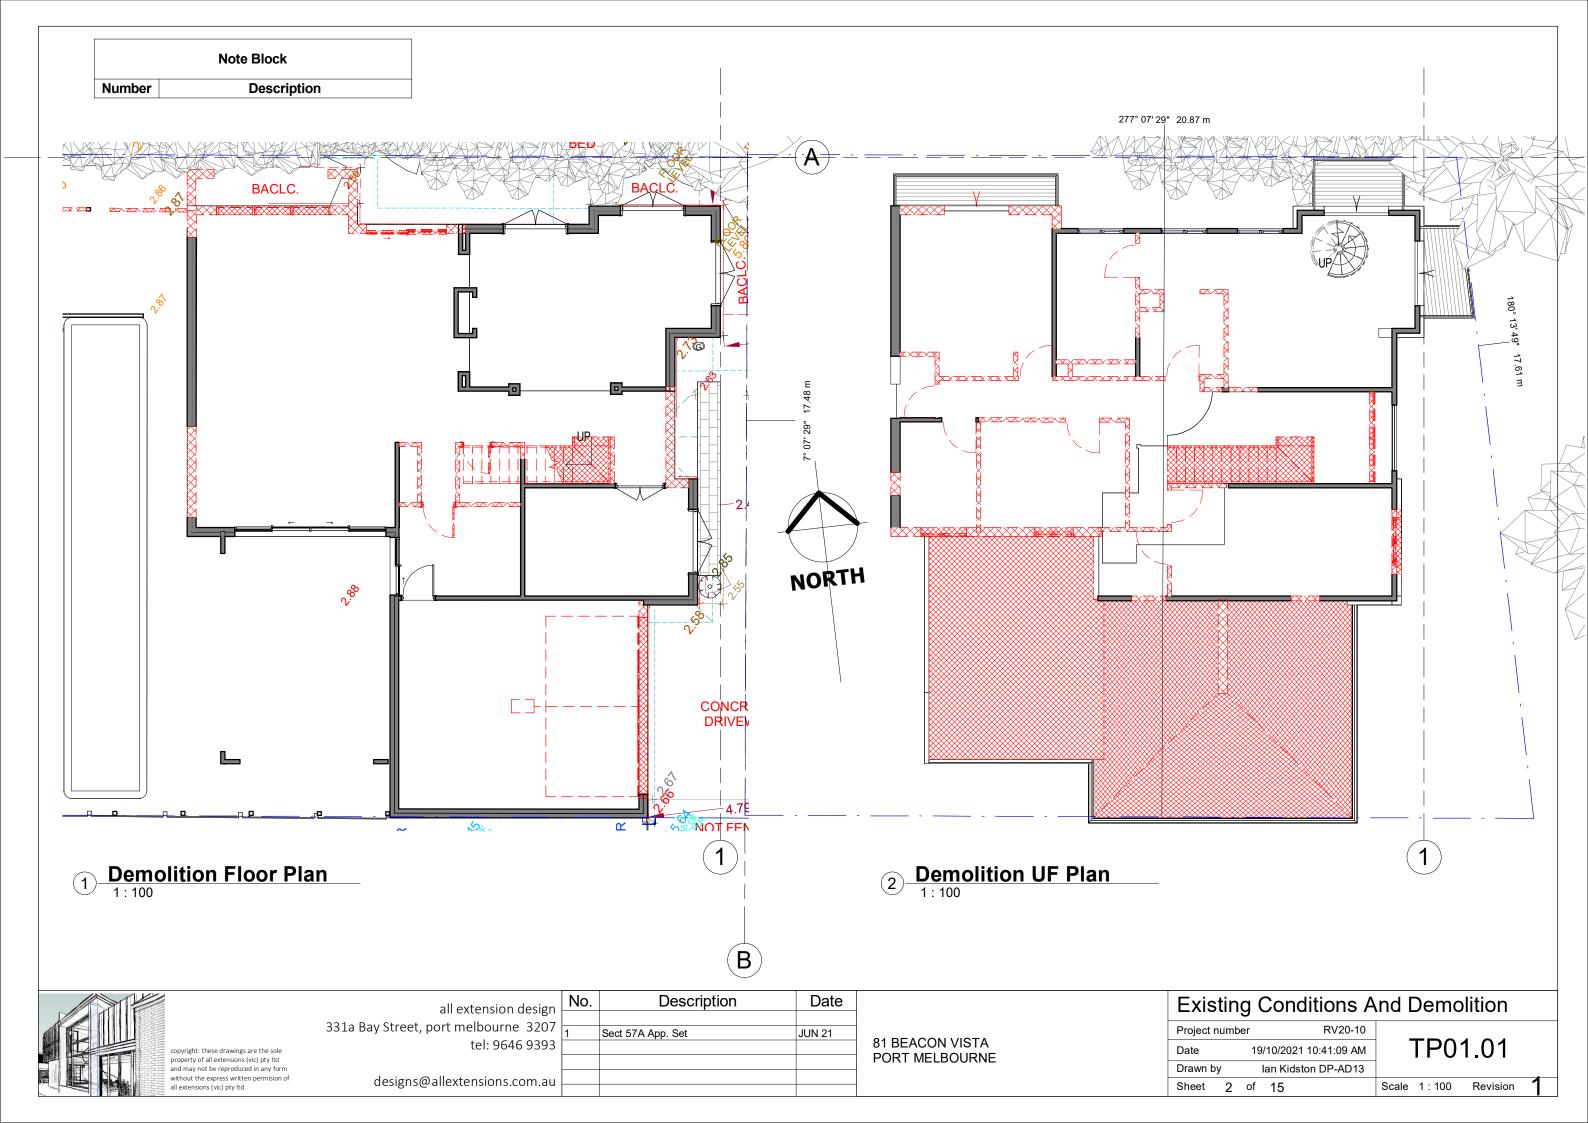

| M |                                                                                    | all extension design                 | No. | Description       | Date   |                                   | Site    |
|---|------------------------------------------------------------------------------------|--------------------------------------|-----|-------------------|--------|-----------------------------------|---------|
|   |                                                                                    | 331a Bay Street, port melbourne 3207 | 1   | Sect 57A App. Set | JUN 21 |                                   | Project |
|   | copyright: these drawings are the sole<br>property of all extensions (vic) pty Itd | tel: 9646 9393                       |     |                   |        | 81 BEACON VISTA<br>PORT MELBOURNE | Date    |
| T | and may not be reproduced in any form                                              |                                      |     |                   |        |                                   | Drawn   |
|   | without the express written permision of<br>all extensions (vic) pty Itd           | designs@allextensions.com.au         |     |                   |        |                                   | Sheet   |