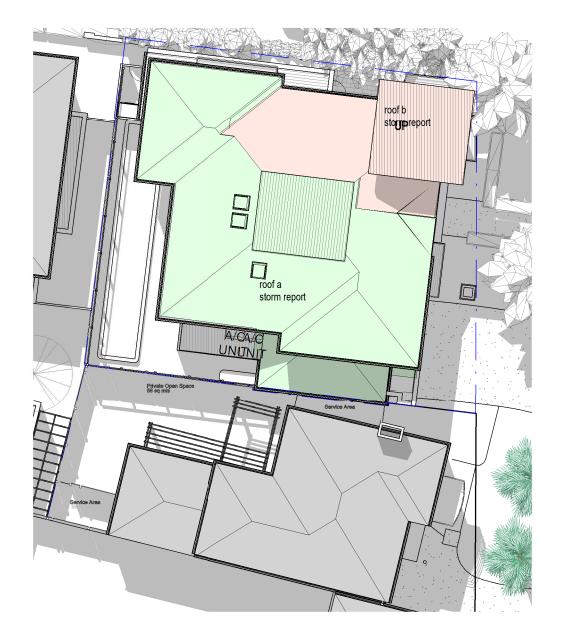

| Melbourne<br>Water | STORM Rating Report |
|--------------------|---------------------|
| TransactionID:     | 1162455             |
| Municipality:      | PORT PHILLIP        |
| Rainfall Station:  | PORT PHILLIP        |
| Address:           | 81 Beacon Vsta      |

|                      | PORT MELBOUR            | NE                |                                  |
|----------------------|-------------------------|-------------------|----------------------------------|
|                      | VIC                     | 3207              |                                  |
| Assessor:            | lan Kidston             |                   |                                  |
| Development Type:    | Residential - Exter     | nsion             |                                  |
| Allotment Site (m2): | 346.00                  |                   |                                  |
| STORM Rating %:      | 133                     |                   |                                  |
| Description          | Impervious Area<br>(m2) | Treatment Type    | Treatme<br>Area/Volu<br>(m2 or L |
| ROOF A               | 185.00                  | Rainwater Tank    | 2,000.00                         |
| ROOF B               | 70.00                   | Infiltration Sand | 1.00                             |
|                      |                         |                   |                                  |

Date Generated:

27-May-2021

| property of all exte |                                                                                                                             | all extension design                                   | Description       | Date   |                                   | Propos                           | sed Roof Plan                                                |   |
|----------------------|-----------------------------------------------------------------------------------------------------------------------------|--------------------------------------------------------|-------------------|--------|-----------------------------------|----------------------------------|--------------------------------------------------------------|---|
|                      | copyright: these drawings are the sole<br>property of all extensions (vic) pty Itd<br>and may not be reproduced in any form | 331a Bay Street, port melbourne 3207<br>tel: 9646 9393 | Sect 57A App. Set | JUN 21 | 81 BEACON VISTA<br>PORT MELBOURNE | Project numl<br>Date<br>Drawn by | ber RV20-10<br>19/10/2021 10:41:15 AM<br>lan Kidston DP-AD13 |   |
|                      | without the express written permision of<br>all extensions (vic) pty ltd                                                    | designs@allextensions.com.au                           |                   |        |                                   | Sheet                            | of                                                           | S |

### .

| nent<br>olume<br>r L) | Occupants /<br>Number Of<br>Bedrooms | Treatment % | Tank Water<br>Supply<br>Reliability (%) |  |
|-----------------------|--------------------------------------|-------------|-----------------------------------------|--|
|                       | 5                                    | 106.00      | 77.10                                   |  |
|                       | 0                                    | 205.50      | 0.00                                    |  |