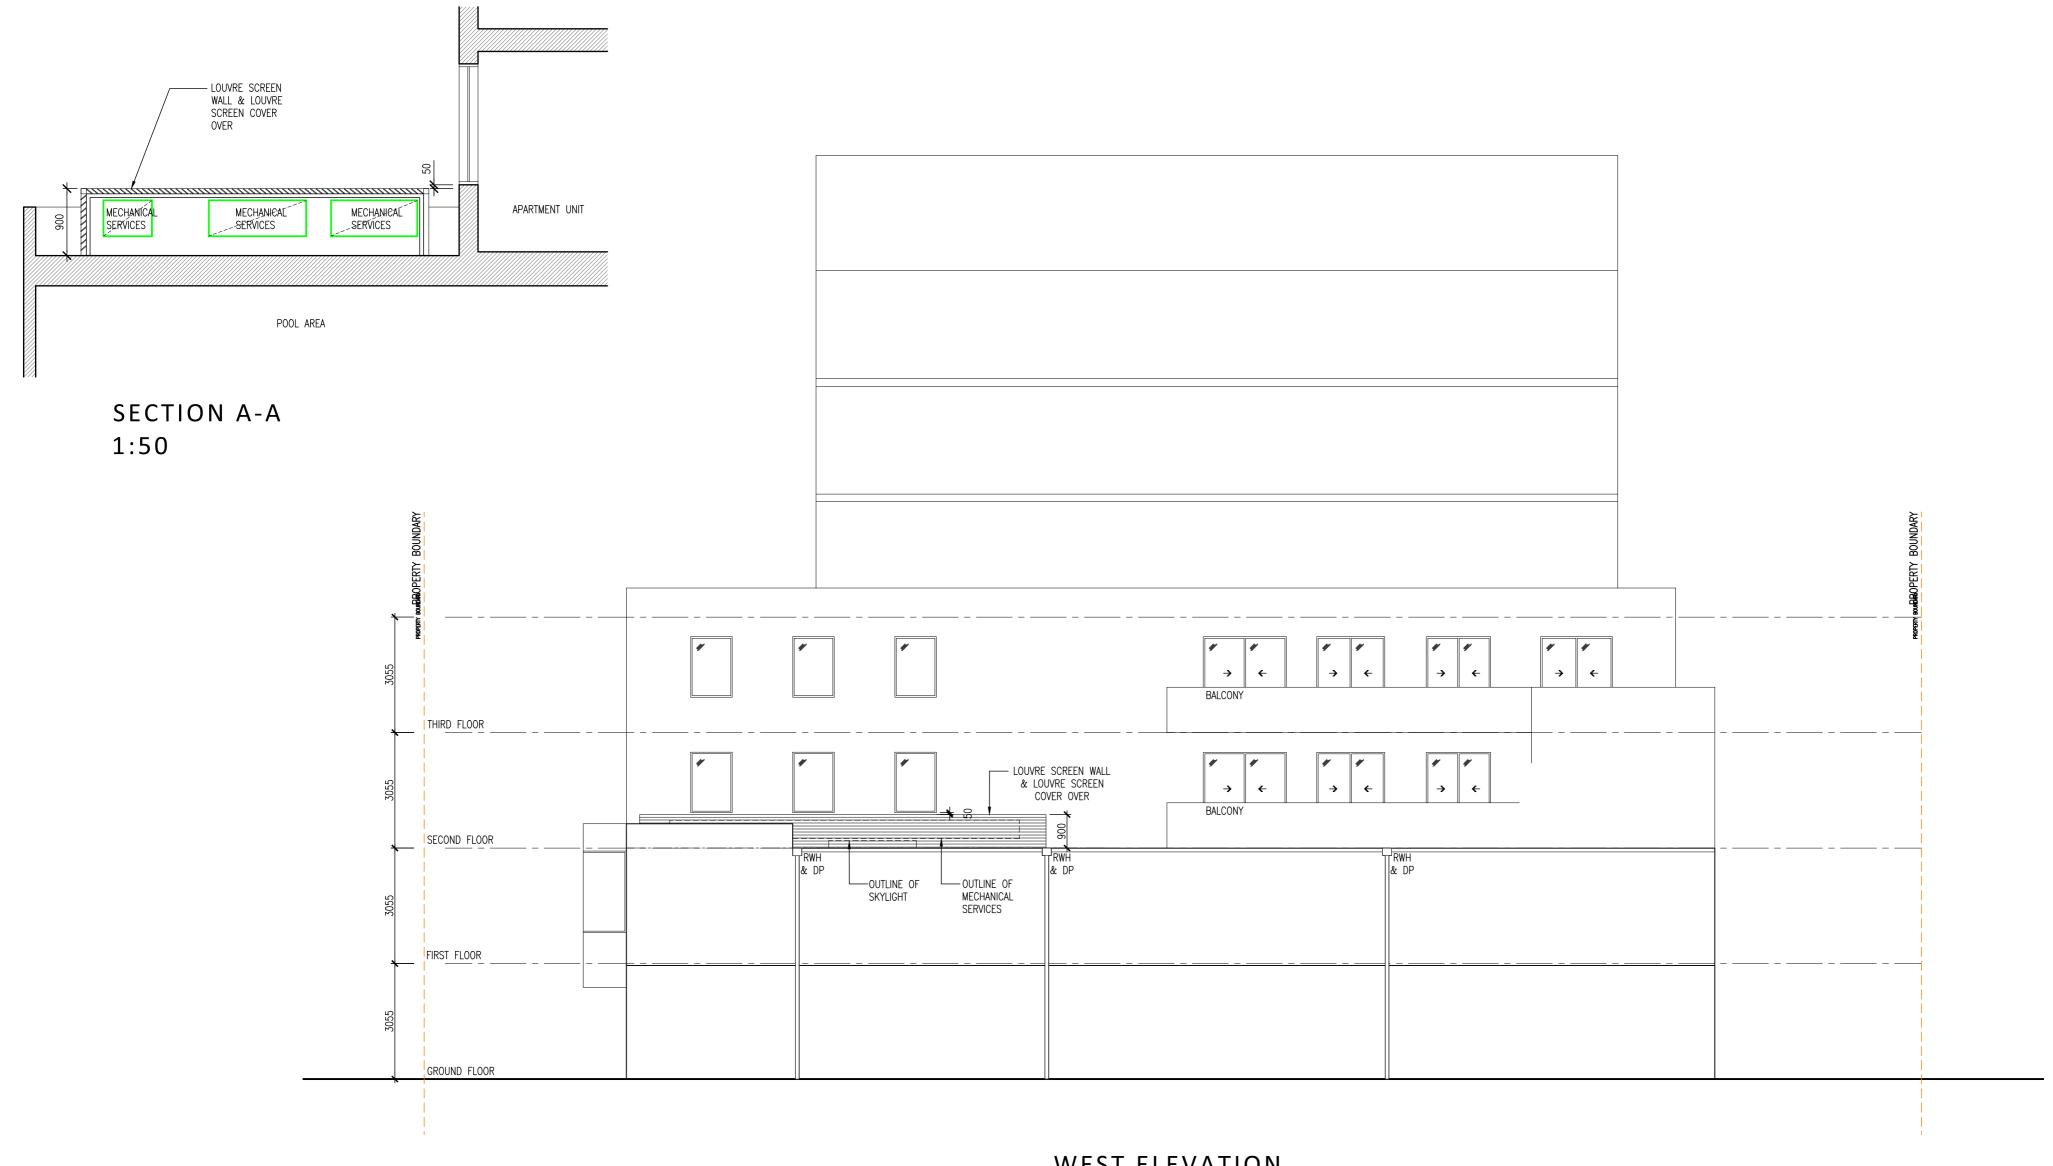

WEST ELEVATION 1:100

## PROPOSED MECHANICAL SERVICES 3-7A ALMA ROAD, ST. KILDA

|       |           |     |     | WEST ELEVATION & SECTION A-A PROPOSED CONDITIONS |            |            |             |  |
|-------|-----------|-----|-----|--------------------------------------------------|------------|------------|-------------|--|
|       |           |     |     | DESIGNED                                         | DRAWN      | SCHEME No. | REV:        |  |
|       |           |     |     | -                                                | AZ/HM      | SK-02      | А           |  |
|       |           |     |     | CHECKED                                          | DATE       | JOB No.    | DRAWING No. |  |
|       |           |     |     | TC                                               | 07-12-2020 | 1905ALMA   | TP-09       |  |
|       |           |     |     | SCALE: VADIED @ A 3                              |            |            | OF          |  |
| DATE: | REVISION: | No. | BY: | VARIED @ A 2                                     |            |            | TP-09       |  |
|       |           |     |     |                                                  |            | _          | _           |  |