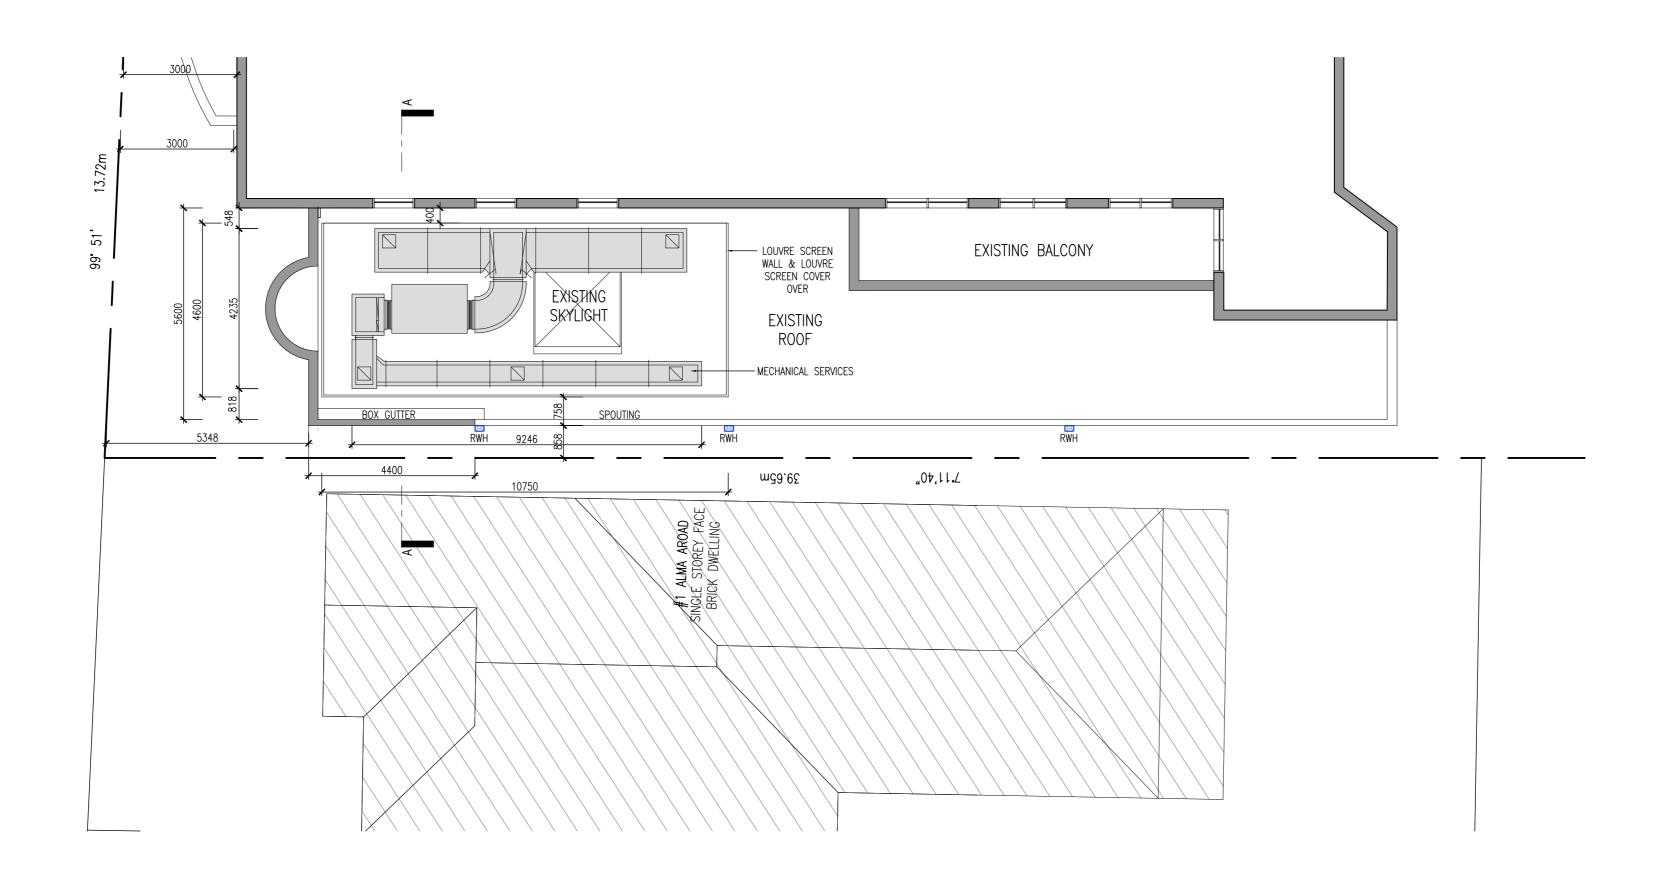

## PROPOSED MECHANICAL SERVICES 3-7A ALMA ROAD, ST. KILDA

|        |           |     |     | SECOND FLOOR PLAN PROPOSED CONDITIONS |            |            |             |
|--------|-----------|-----|-----|---------------------------------------|------------|------------|-------------|
|        |           |     |     | DESIGNED                              | DRAWN      | SCHEME No. | REV:        |
|        |           |     |     | _                                     | AZ/HM      | SK-02      | А           |
|        |           |     |     | CHECKED                               | DATE       | JOB No.    | DRAWING No. |
|        |           |     |     | тс                                    | 07-12-2020 | 1905ALMA   | TP-07       |
| igwdot |           |     |     | SCALE: 1: 100 O A 3                   |            |            | _           |
| DATE:  | REVISION: | No. | BY: | 1: 100 @ A 2                          |            |            | TP-09       |