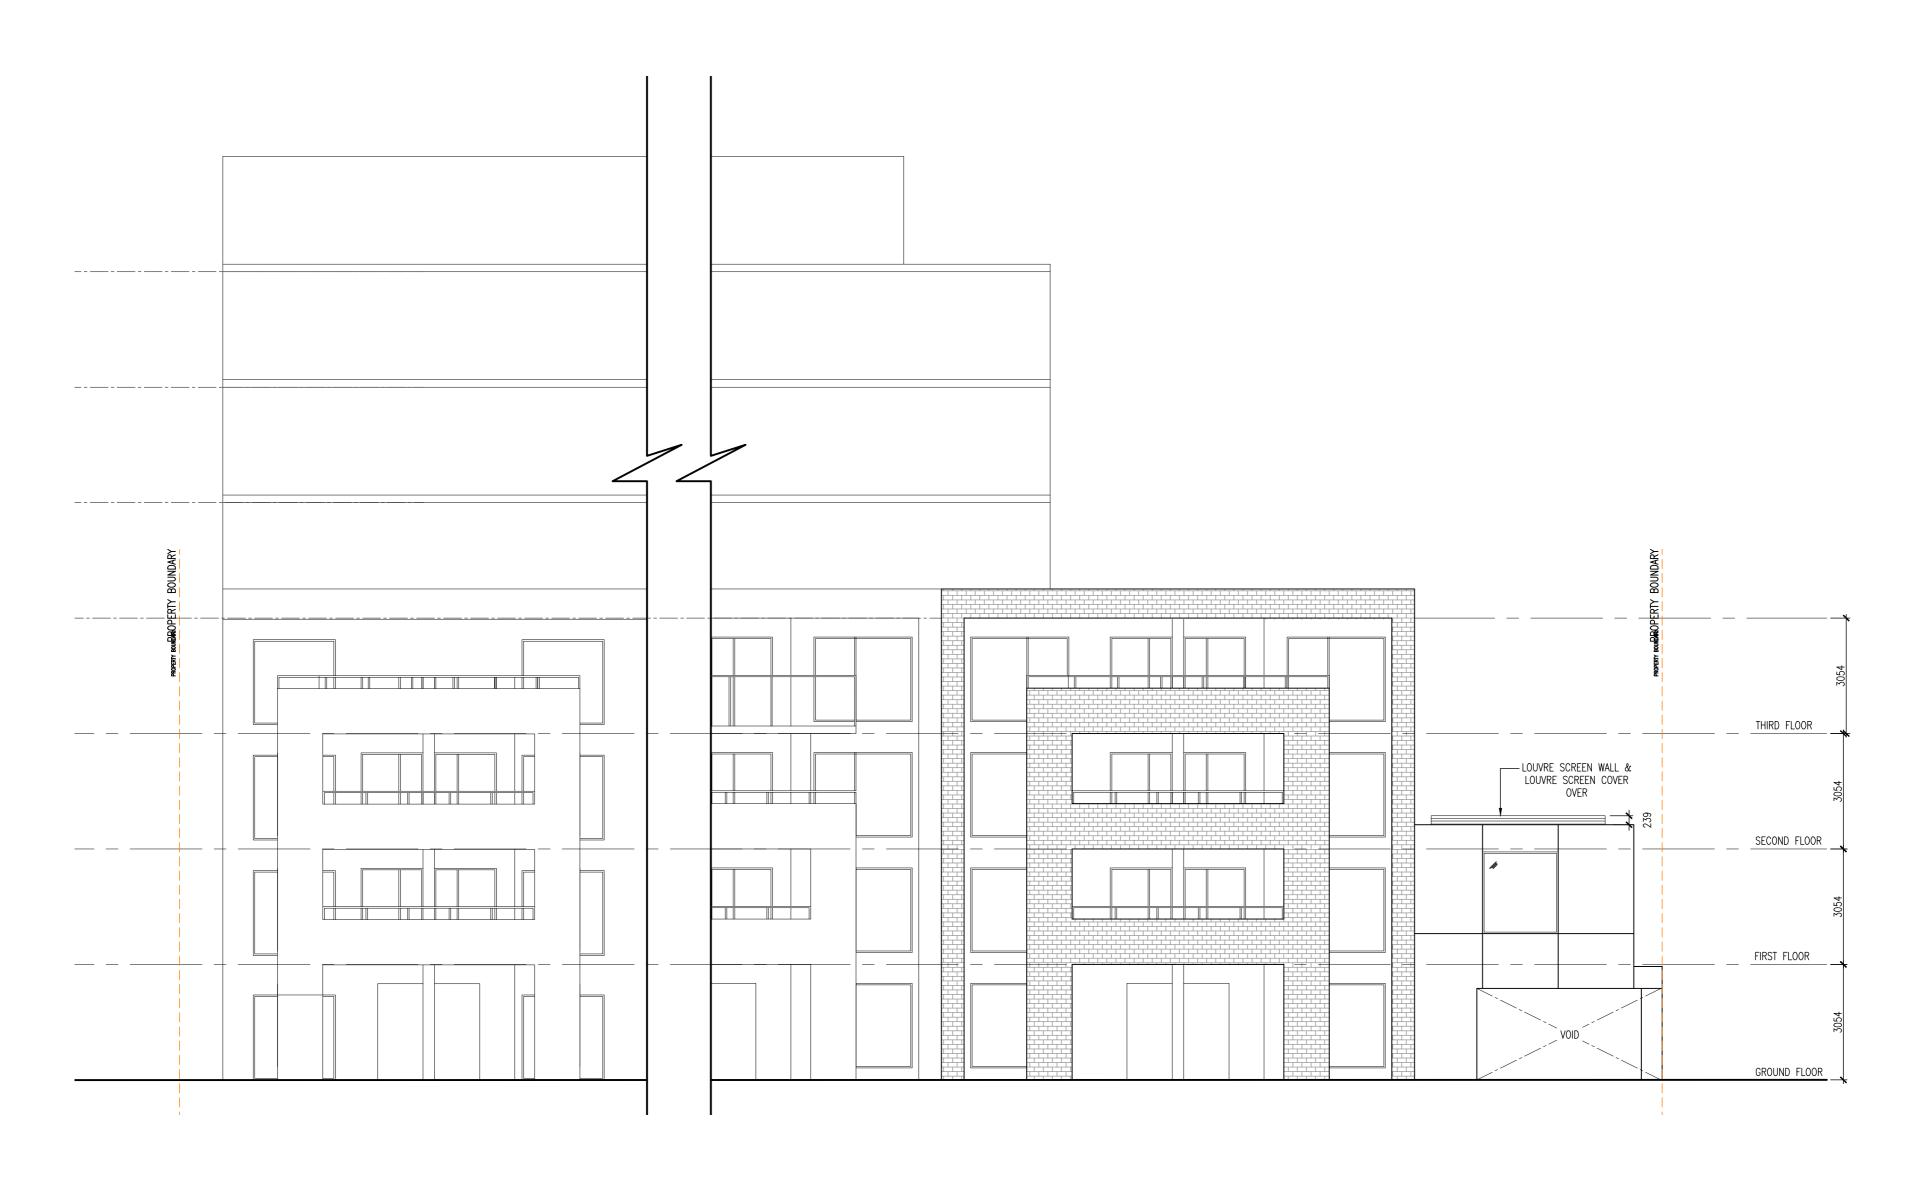

## PROPOSED MECHANICAL SERVICES 3-7A ALMA ROAD, ST. KILDA

|       |           |     |     | DRAWING TITL        | E:         |            |             |  |
|-------|-----------|-----|-----|---------------------|------------|------------|-------------|--|
|       |           |     |     | NORTH ELEVATION     |            |            |             |  |
|       |           |     |     |                     |            |            |             |  |
|       |           |     |     | PROPOSED CONDITIONS |            |            |             |  |
|       |           |     |     | DESIGNED            | DRAWN      | SCHEME No. | REV:        |  |
|       |           |     |     | -                   | AZ/HM      | SK-02      |             |  |
|       |           |     |     | CHECKED             | DATE       | JOB No.    | DRAWING No. |  |
|       |           |     |     | TC                  | 07-12-2020 | 1905ALMA   | TP-08       |  |
|       |           |     |     | SCALE: 1: 100 @ A 2 |            |            | OF          |  |
| DATE: | REVISION: | No. | BY: |                     |            |            | TP-09       |  |
|       |           |     |     |                     |            | _          |             |  |

WEST ELEVATION 1:100