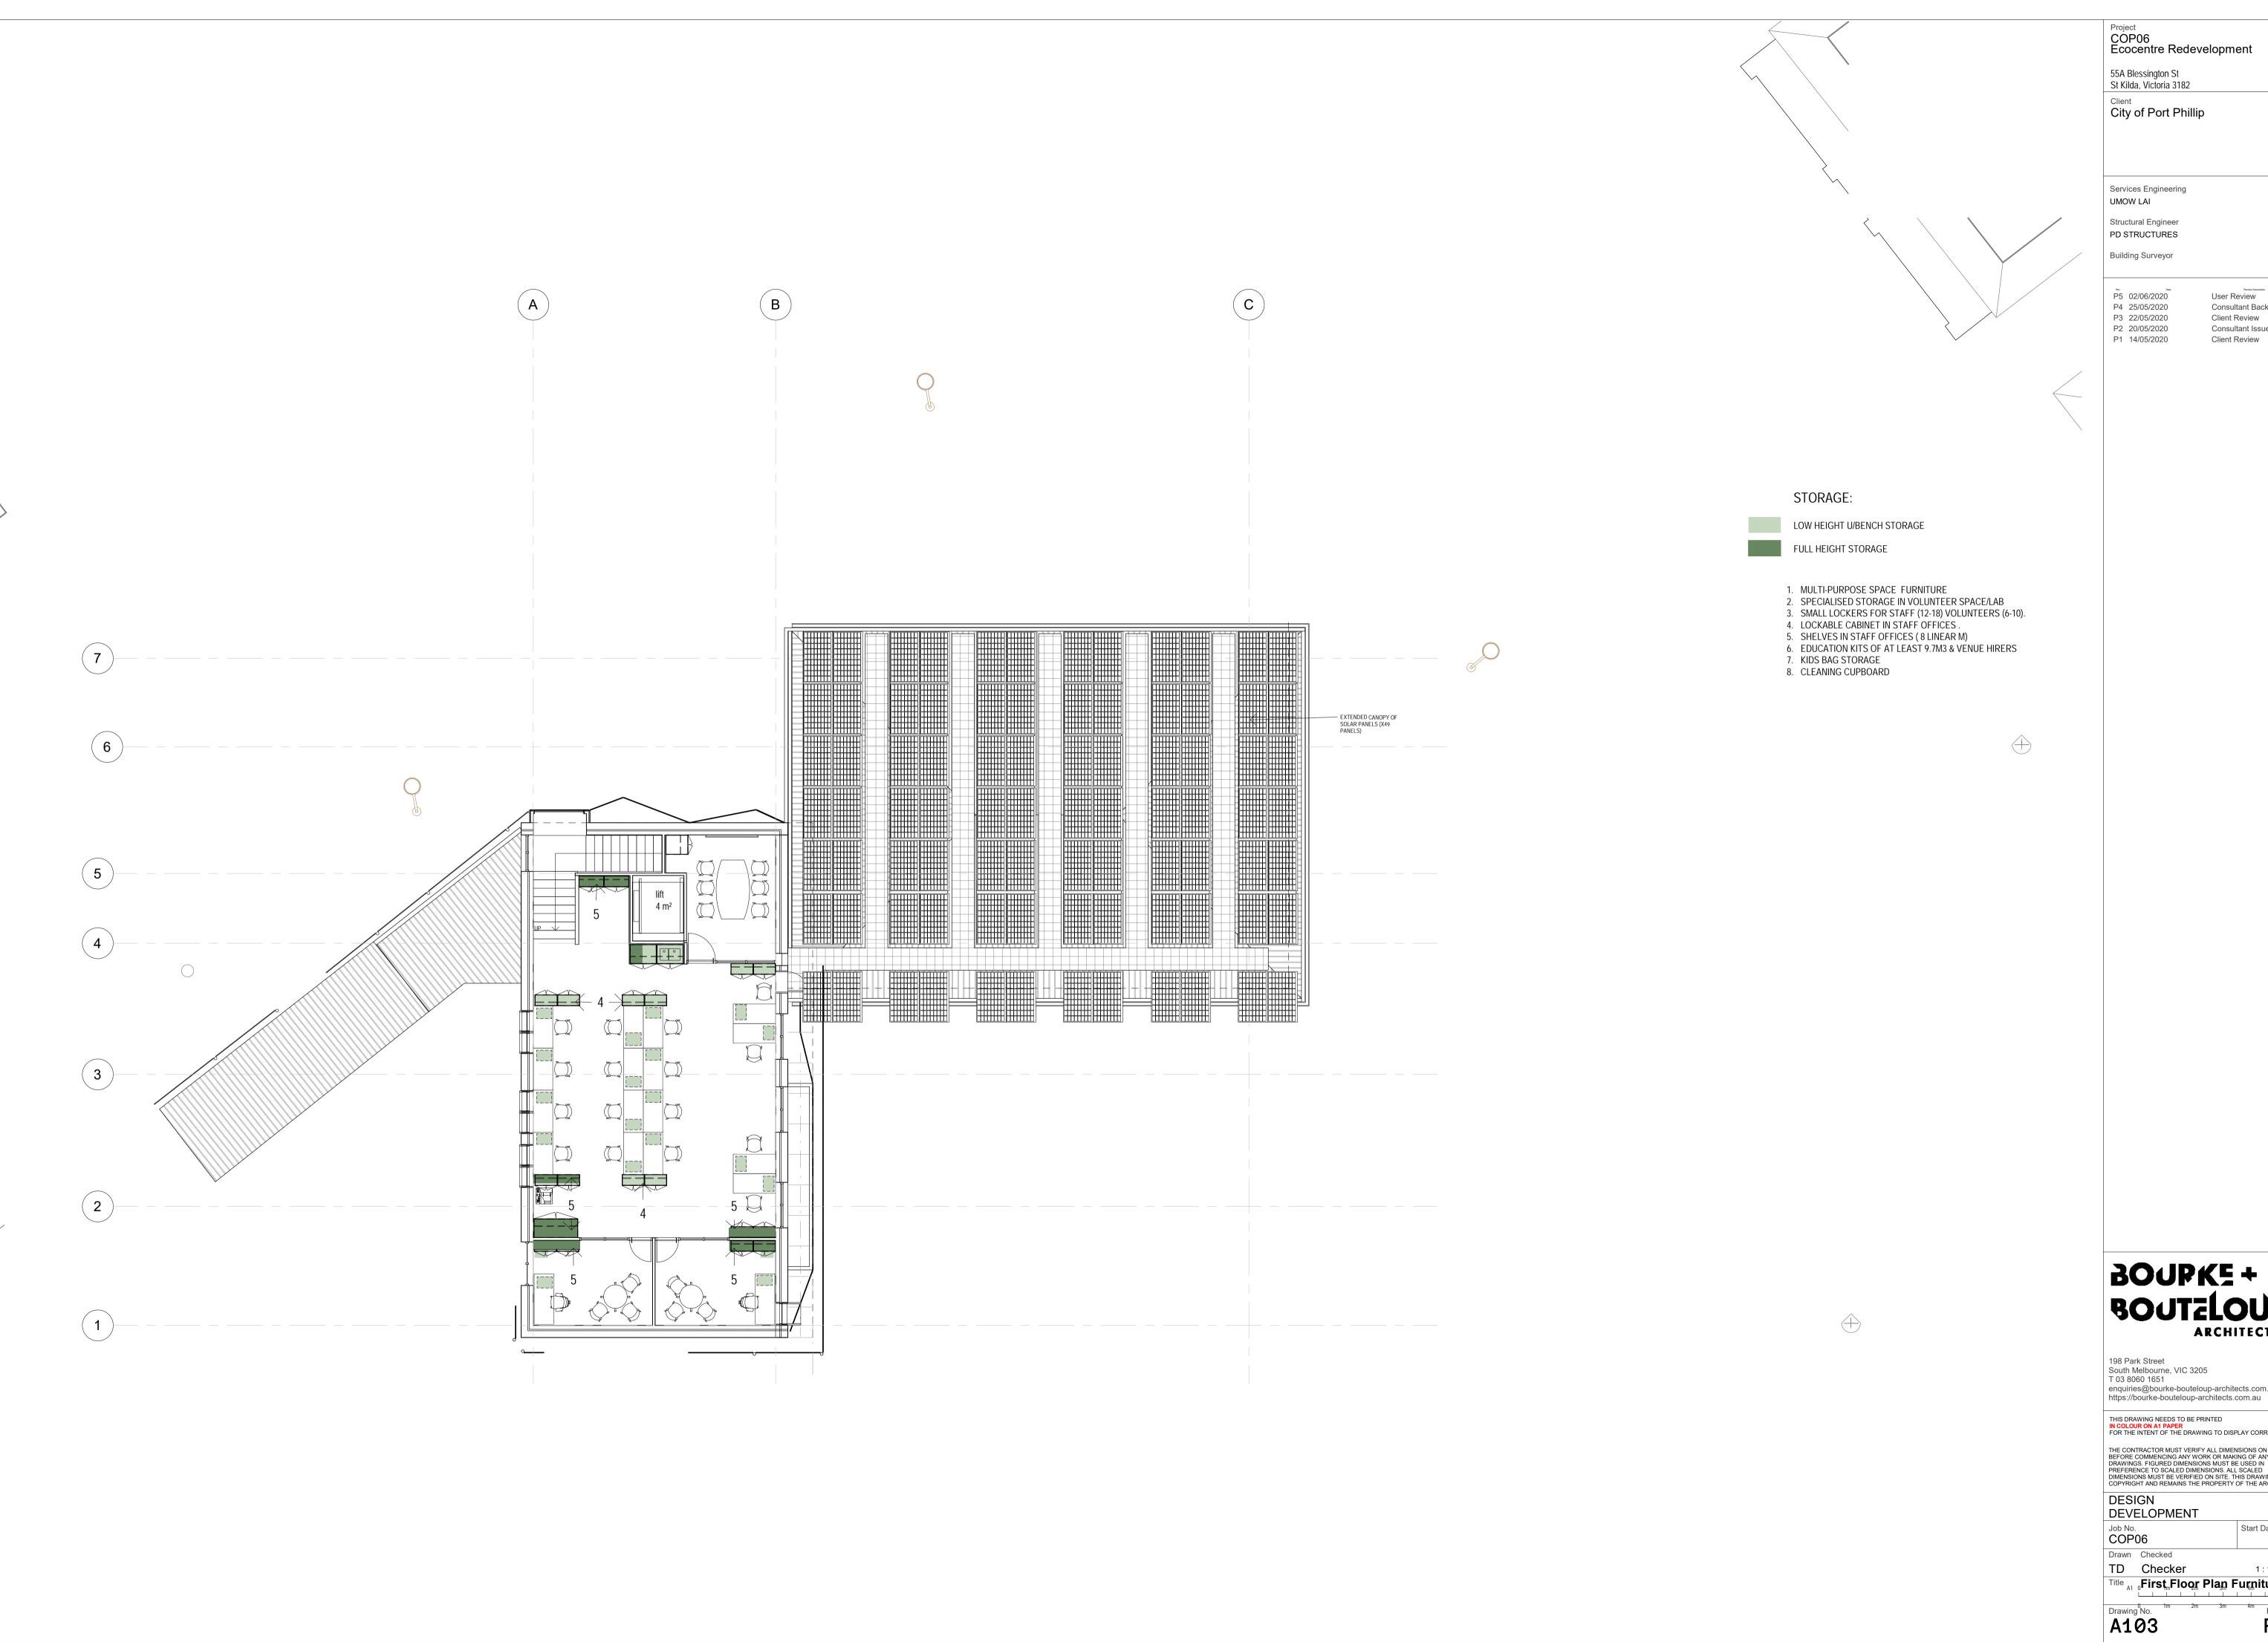

Start Date

1:100 @A1 Title A1 0First Floor Plan Furniture

Revision P5

Project
COP06
Ecocentre Redevelopment 55A Blessington St St Kilda, Victoria 3182 Client City of Port Phillip

Services Engineering **UMOW LAI** 

Structural Engineer PD STRUCTURES **Building Surveyor** 

User Revision Description P6 02/06/2020 P5 01/06/2020 Multi Purpose Options

P4 22/05/2020

Client Review P3 20/05/2020 Consultant Issue P2 14/05/2020 Client Review P1 14/05/2020 Client Review