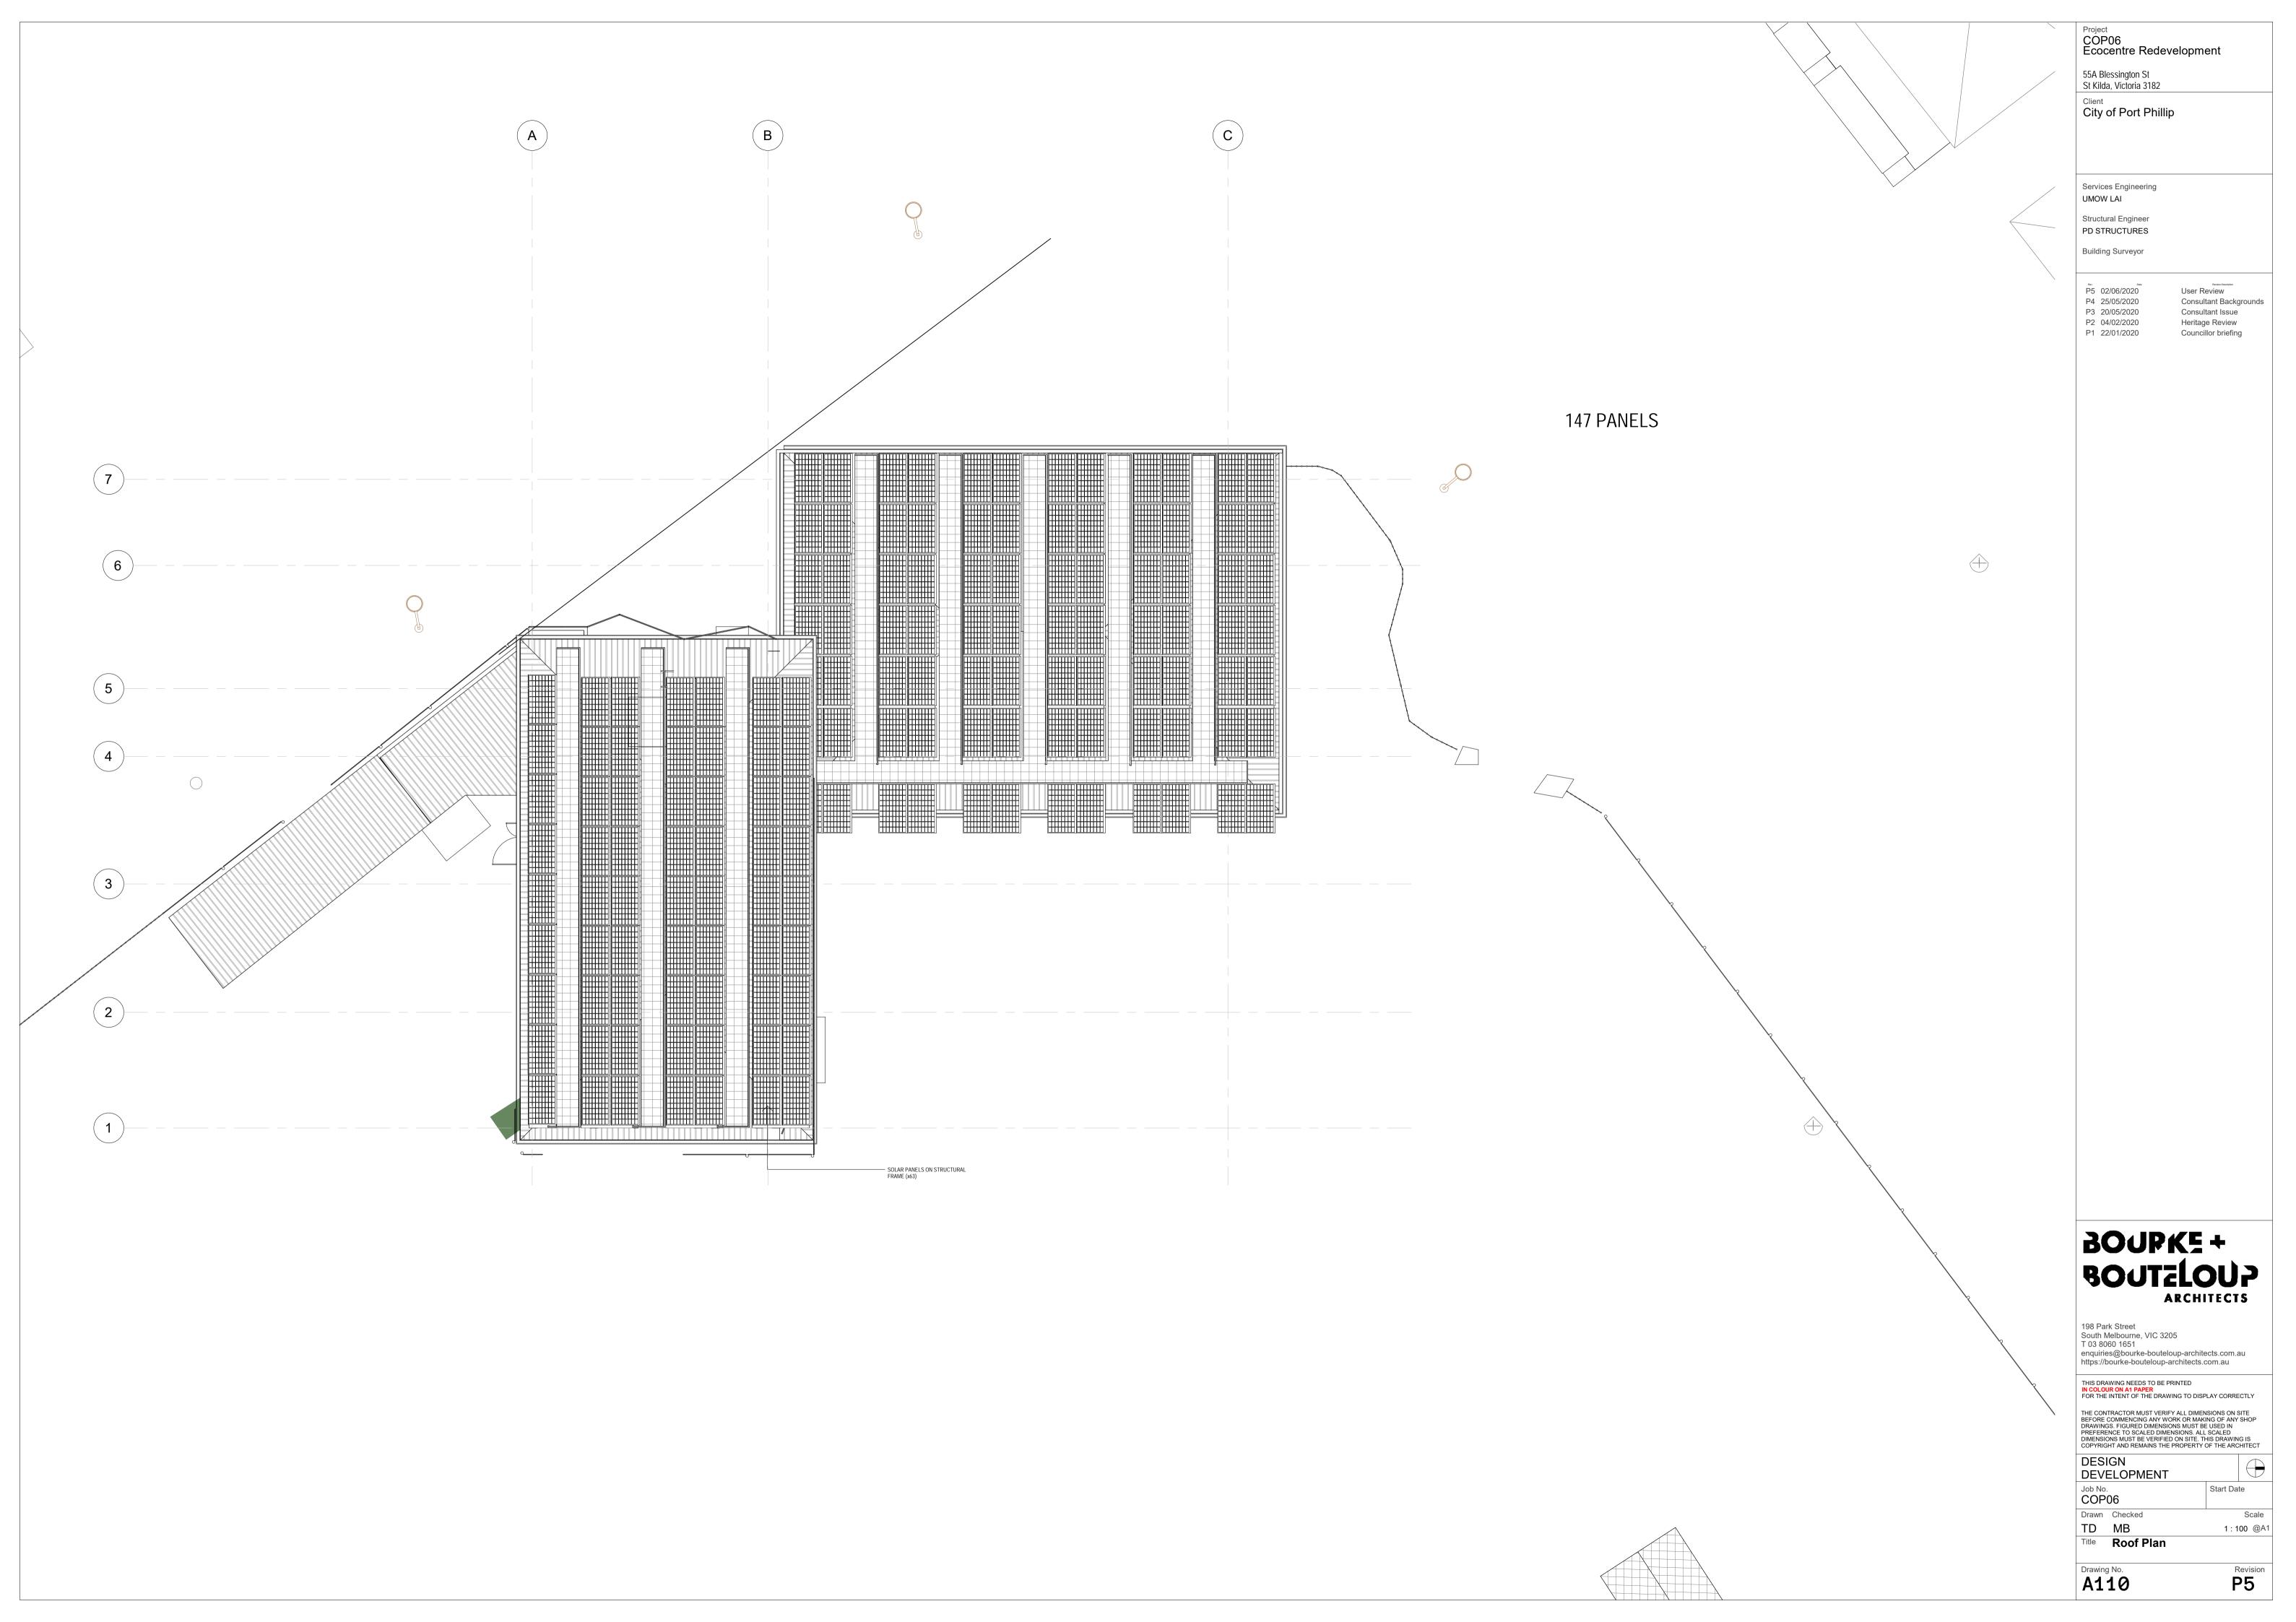

## BOUPKE + BOUTZLOUP ARCHITECTS

Project
COP06
Ecocentre Redevelopment

55A Blessington St St Kilda, Victoria 3182

Client
City of Port Phillip

Services Engineering UMOW LAI

Structural Engineer PD STRUCTURES

**Building Surveyor** 

P3 02/06/2020 P2 22/05/2020 P1 20/05/2020

User Revision Description

Client Review Consultant Issue

198 Park Street South Melbourne, VIC 3205 T 03 8060 1651

enquiries@bourke-bouteloup-architects.com.au https://bourke-bouteloup-architects.com.au

THIS DRAWING NEEDS TO BE PRINTED
IN COLOUR ON A1 PAPER
FOR THE INTENT OF THE DRAWING TO DISPLAY CORRECTLY THE CONTRACTOR MUST VERIFY ALL DIMENSIONS ON SITE BEFORE COMMENCING ANY WORK OR MAKING OF ANY SHOP DRAWINGS. FIGURED DIMENSIONS MUST BE USED IN PREFERENCE TO SCALED DIMENSIONS, ALL SCALED DIMENSIONS MUST BE VERIFIED ON SITE. THIS DRAWING IS COPYRIGHT AND REMAINS THE PROPERTY OF THE ARCHITECT