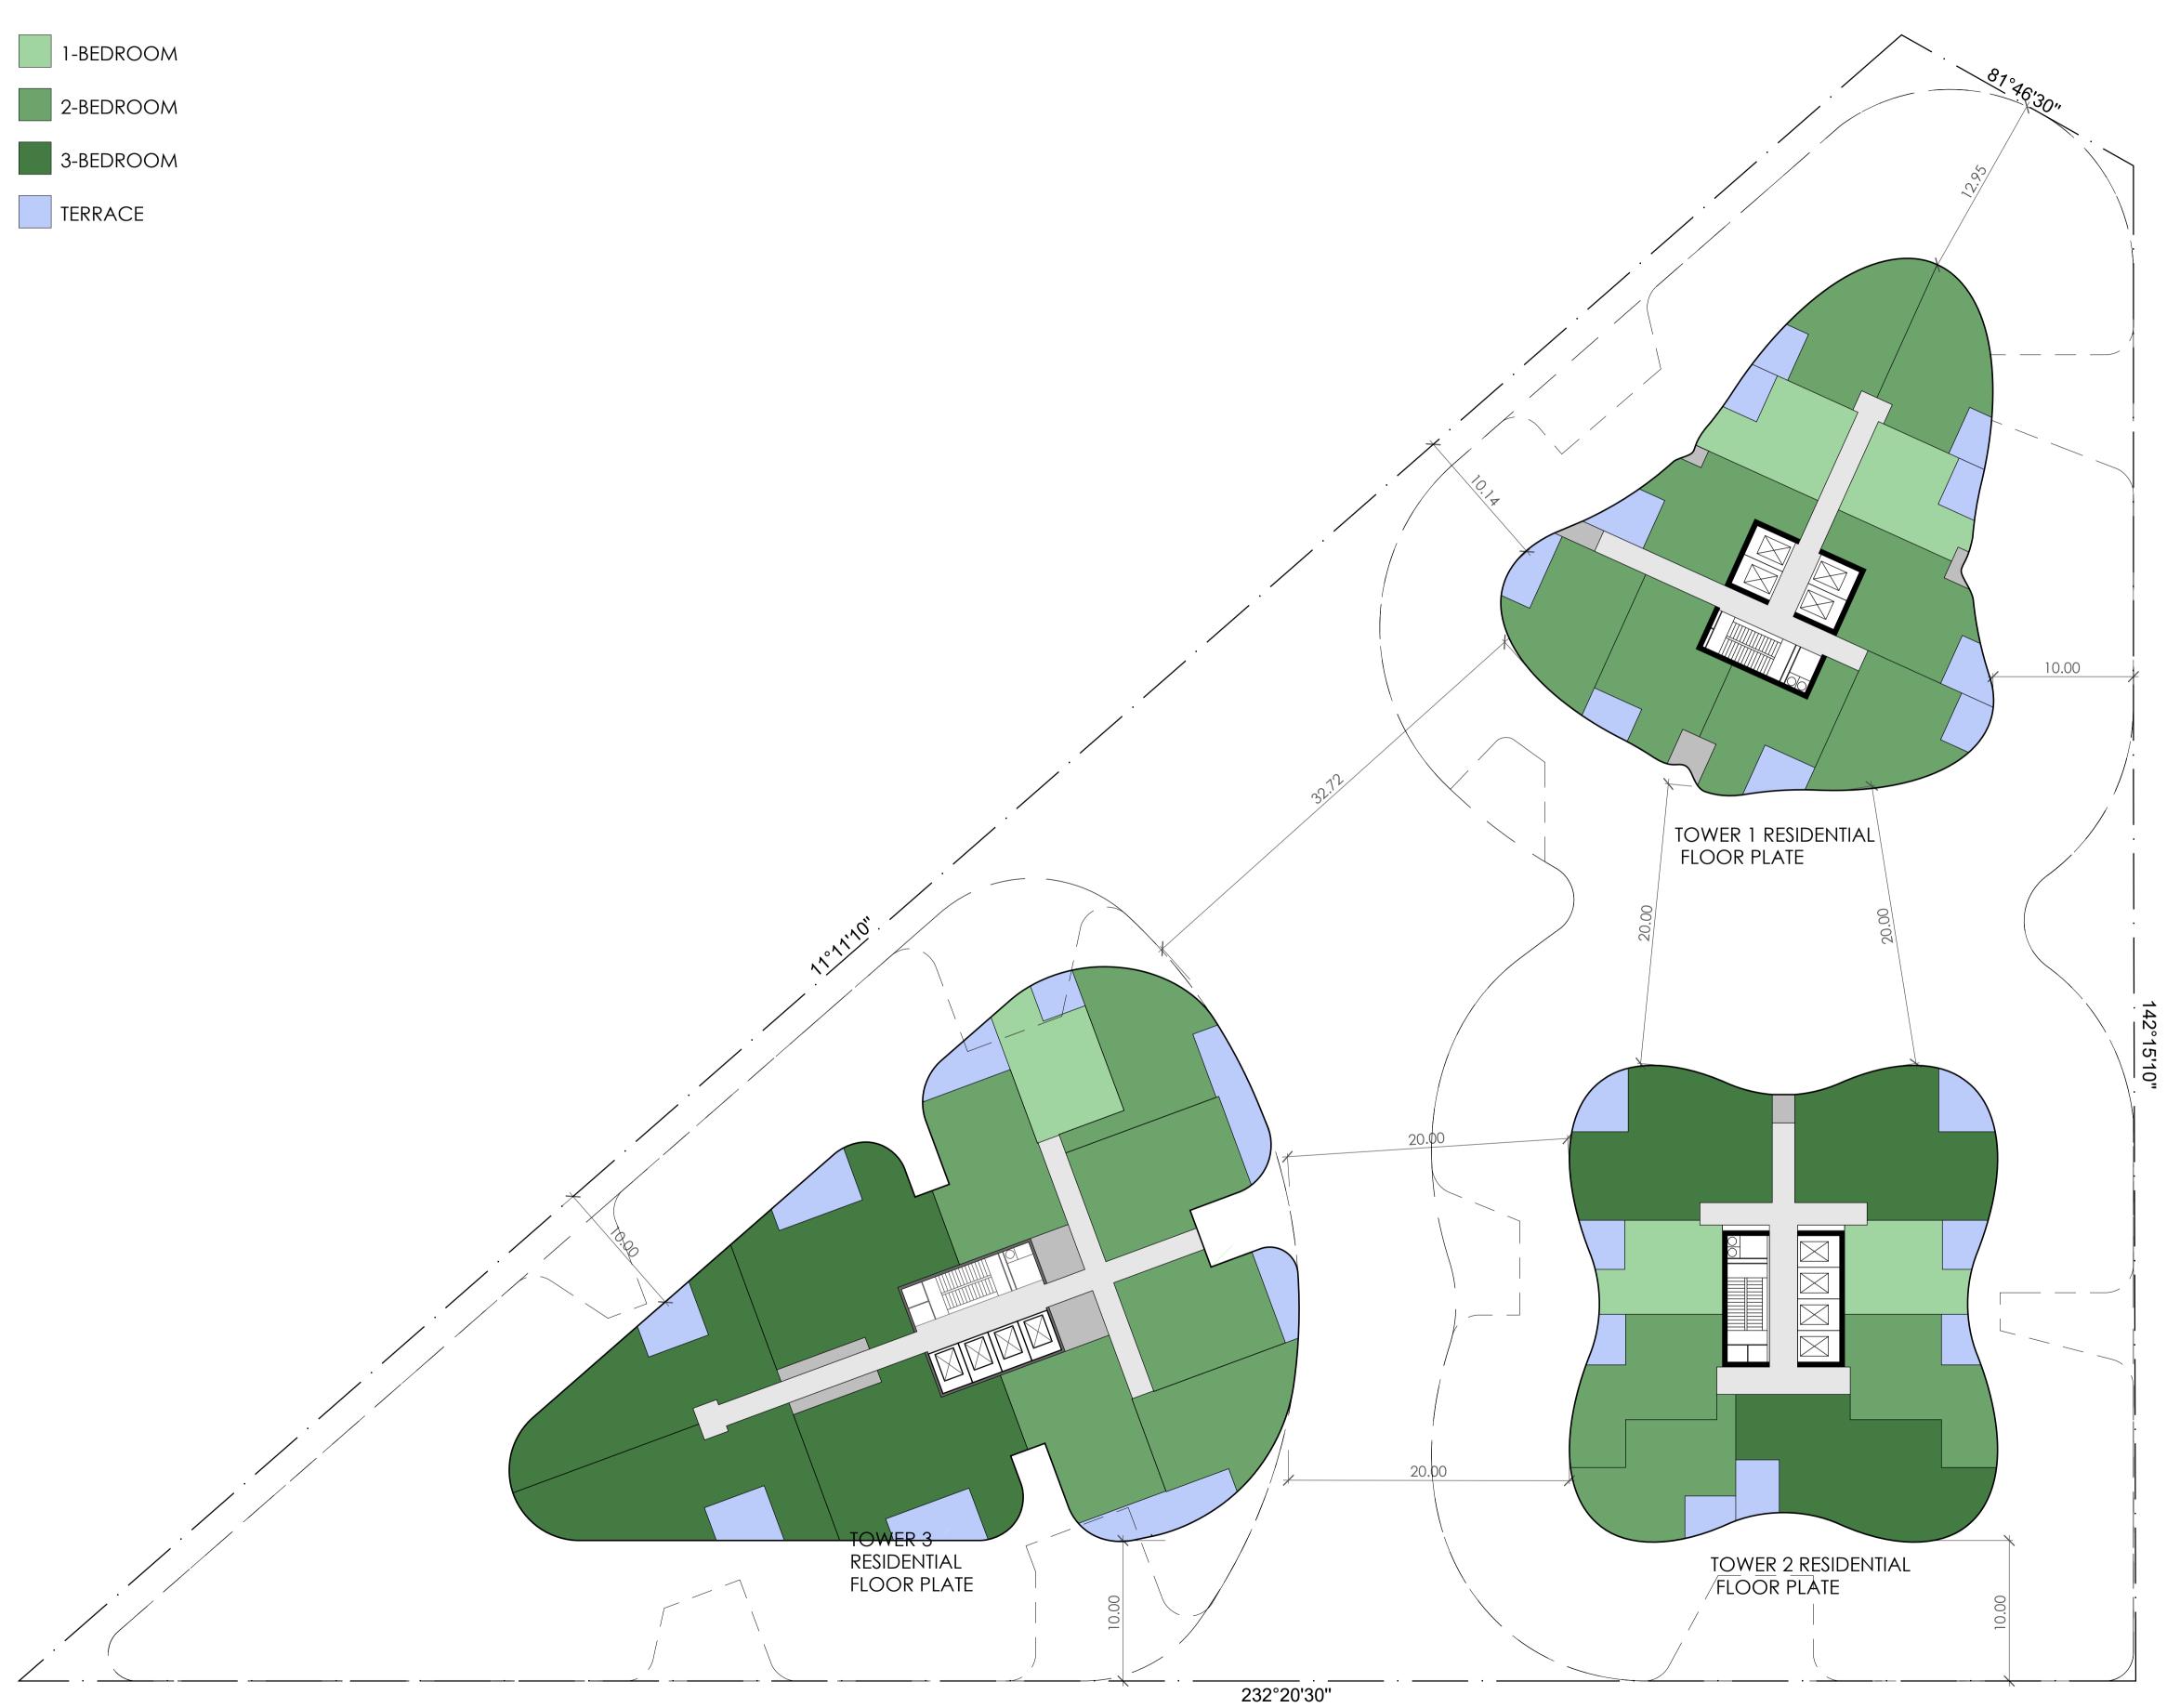

Drawing Control Status:

MP - LEVEL 14-17 TYPICAL PLAN

Drawing Title

2-28 MONTAGUE ST & 80 MUNRO ST, SOUTH MELB.

317001.00

GURNER TIM

Client

Project No.