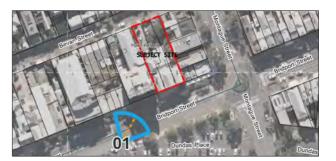

146-150 Bridport Street, Albert Park VIC 3206

For:

**JD Bridport Street 1 Pty Ltd** 

Authored by:

Chris Goss Architect (ARBV) B.Arch, B.Env.Des

Date:

04 April 2025

Copyright of this document and the materials included in it are owned by Orbit Solutions Pty Ltd, and we reserve all rights. You may not copy or distribute any text materials or any photography, illustration, artwork or other graphic material contained for any use without first obtaining the written permission of a Director of Orbit Solutions Pty Ltd.