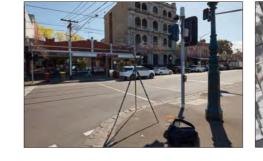

dress:

146-150 Bridport Street, **Albert Park VIC 3206** 

For:

**JD Bridport Street 1 Pty Ltd** 

Section:

**LOCATION MAP** 

Date Issued:

04 April 2025

Project No:

V25002

Revision:

**Camera Locations** 

Field of view

Viewing direction

Note: View Cones are a representation of camera locations & indicative view directions only





#### PHOTOGRAPH DETAILS

Pedestrian Corssing at intersection of Bridport st & Faussett ST, on centre median. Location description:

Date & time taken: 07:30am EST on 26/9/2023

1.65m Height from ground: Distance to site: 41m Document Set ID: 9088773

Version: 1, Version Date: 08/05/2025

**EQUIPMENT SPECIFICATIONS** 

Canon 5DSR Full Frame Camera:

Sigma 20mm f 1/4 DG HSM Art Lens Lens:

Focal length: 20mm

Field of view (FOV): 84.0 deg (horizontal)







#### **Orbit Solutions Pty Ltd**

PO Box 736 Port Melbourne VIC 3207

vic@orbitsolutions.com.au www.orbitsolutions.com.au

+61 3 9690 4488

Memberships & Associations

Australian Institute of Architects



Victorian Planning & Environmental Law Association

Copyright of this document and the materials included in it are owned by Orbit Solutions Pty Ltd, and we reserve all rights. You may not copy or distribute any text materials or any photography, illustration, artwork or other graphic material contained for any use without first obtaining the written permission of a Director of Orbit Solutions Pty Ltd.

VCAT Ref No:

**TBC** 

Site Address:

146-150 Bridport Street, **Albert Park VIC 3206** 

For:

**JD Bridport Street 1 Pty Ltd** 

Section:

# **PHOTOMONTAGE 01**

Date Issued:

04