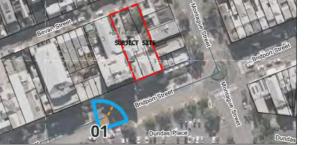

146-150 Bridport Street, Albert Park VIC 3206

For:

**JD Bridport Street 1 Pty Ltd** 

Authored by:

Chris Goss Architect (ARBV) B.Arch, B.Env.Des

Date:

04 April 2025

Copyright of this document and the materials included in it are owned by Orbit Solutions Pty Ltd, and we reserve all rights. You may not copy or distribute any text materials or any photography, illustration, artwork or other graphic material contained for any use without first obtaining the written permission of a Director of Orbit Solutions Pty Ltd.