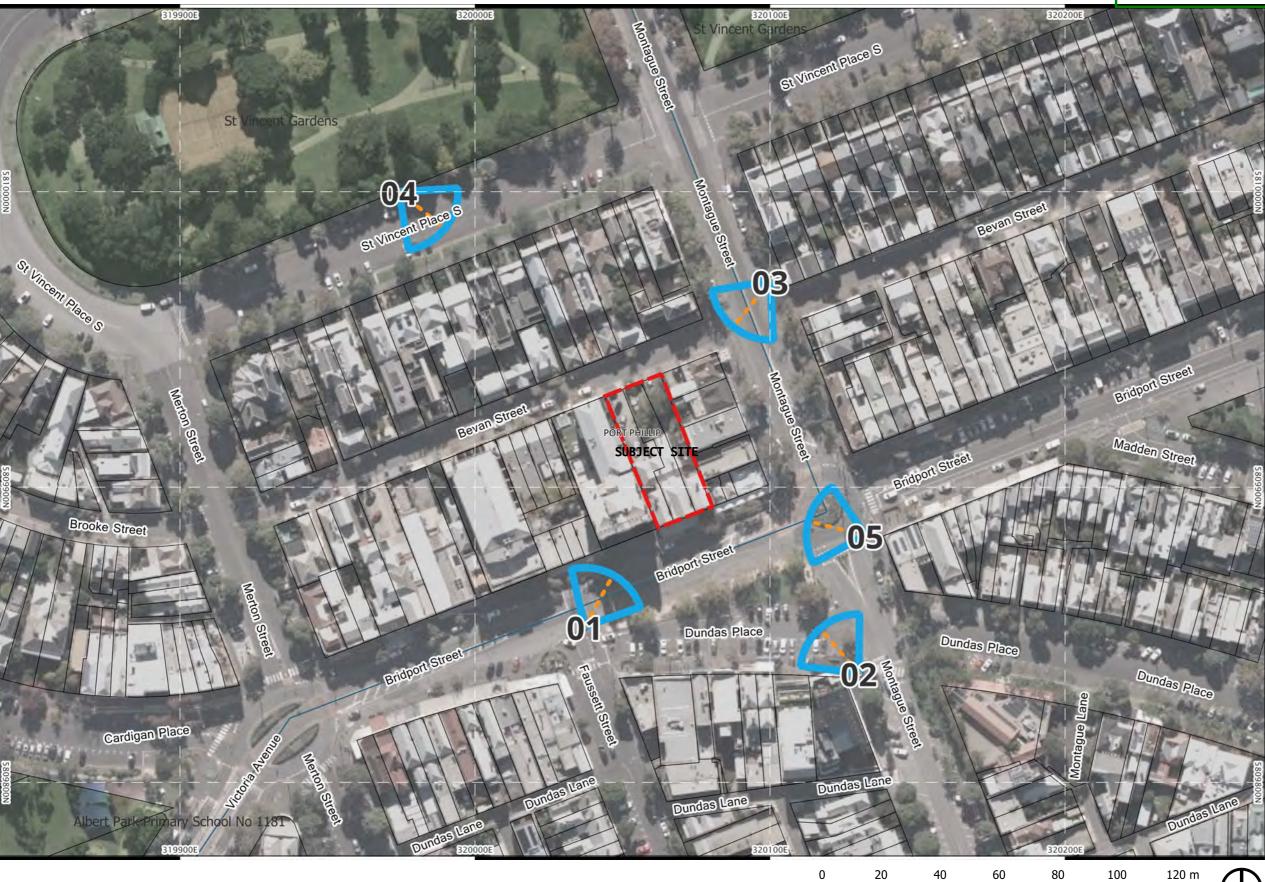

146-150 Bridport Street, Albert Park VIC 3206

For:

**JD Bridport Street 1 Pty Ltd** 

Authored by:

Chris Goss Architect (ARBV) B.Arch, B.Env.Des

Date:

04 April 2025

Copyright of this document and the materials included in it are owned by Orbit Solutions Pty Ltd, and we reserve all rights. You may not copy or distribute any text materials or any photography, illustration, artwork or other graphic material contained for any use without first obtaining the written permission of a Director of Orbit Solutions Pty Ltd.