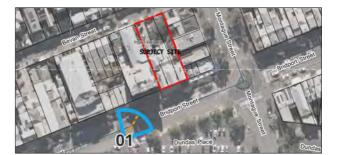

146-150 Bridport Street, Albert Park VIC 3206

For:

**JD Bridport Street 1 Pty Ltd** 

Authored by:

Chris Goss Architect (ARBV) B.Arch, B.Env.Des

Date:

04 April 2025

Copyright of this document and the materials included in it are owned by Orbit Solutions Pty Ltd, and we reserve all rights. You may not copy or distribute any text materials or any photography, illustration, artwork or other graphic material contained for any use without first obtaining the written permission of a Director of Orbit Solutions Pty Ltd.