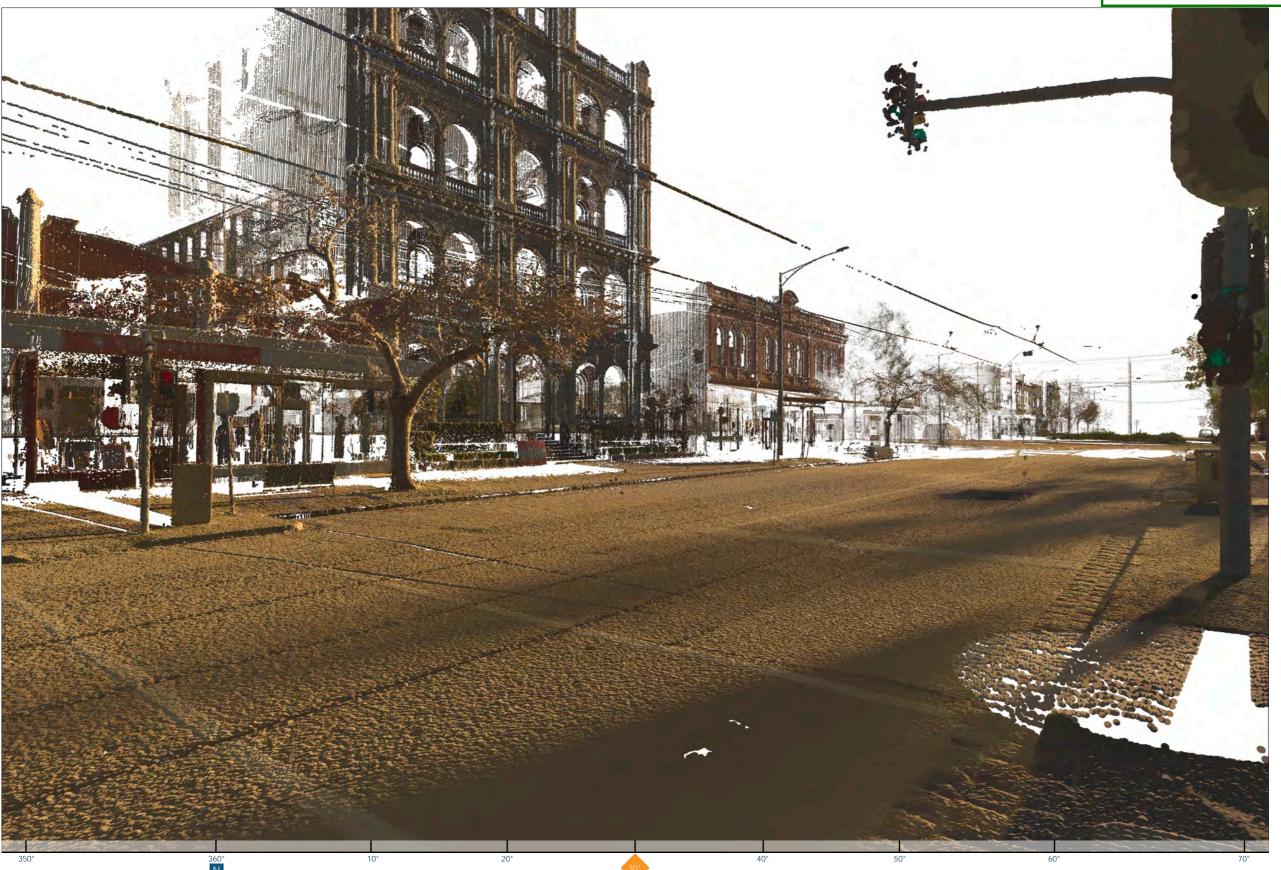

td**

PO Box 736 Port Melbourne VIC 3207

vic@orbitsolutions.com.au www.orbitsolutions.com.au

+61 3 9690 4488

Memberships & Associations

Australian Institute of Architects



Victorian Planning & Environmental Law Association

Copyright of this document and the materials included in it are owned by Orbit Solutions Pty Ltd, and we reserve all rights. You may not copy or distribute any text materials or any photography, illustration, artwork or other graphic material contained for any use without first obtaining the written permission of a Director of Orbit Solutions Pty Ltd.

VCAT Ref No:

**TBC** 

Site Address:

146-150 Bridport Street, **Albert Park VIC 3206** 

For:

**JD Bridport Street 1 Pty Ltd** 

Section:

# **PHOTOMONTAGE 01**

Date Issued:

04 April 2025

Project No:

V25002



# View 01 - AlignView with Point Cloud Dataset

#### FIELD WORK DETAILS

Easting: 320037.27 5809852.72 Northing: 29/09/2023 Date taken: Ground (RL): 4.06m 1.65m Height from ground:

Leica Cyclone Register 360 Documentalet ID: 9088773 Autodesk ReCap, CloudCompare Version: 1, Version Date: 08/05/2025

Field of view Proposed built form – Unoccluded silhouette (excludes vegetation)

LEGEND



Point Cloud Survey Top View





#### **Orbit Solutions Pty Ltd**

PO Box 736 Port Melbourne VIC 3207

vic@orbitsolutions.com.au www.orbitsolutions.com.au

+61 3 9690 4488

Memberships & Associations



Australian Institute of Architects



Victorian Planning & Environmental Law Association

#### THIS IS NOT A PHOTOGRAPH

It is a Point Cloud Survey of the camera position by the licensed land surveyor.