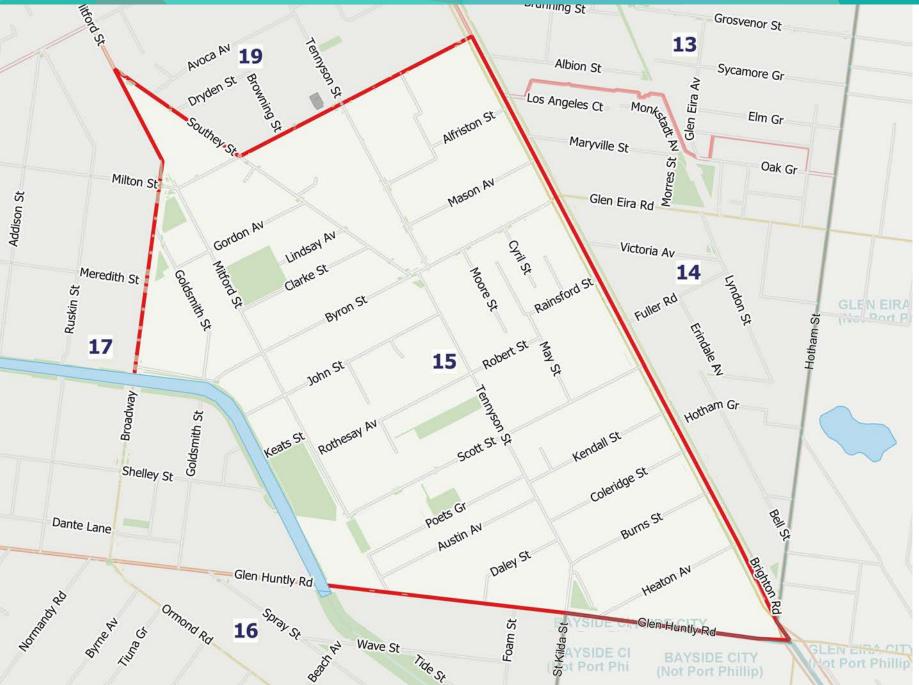

## **Residential Parking Permit - Area 15**

## For further information

portphillip.vic.gov.au
ASSIST 03 9209 6777

Legend

 Residential Parking Permit
 Non-residential Parking Permit
 Parks and reserves

50 100 m

Disclaimer: The City of Port Phillip does not warrant the accuracy or completeness of the information on this map and shall not bear any responsibility or liability for errors or omissions in the information. Reproduction is unauthorised unless with express written permssion of the City of Port Phillip. Source: Including, but not limted to City of Port Phillip and Vic Map. Copyright remains with its respective holders.