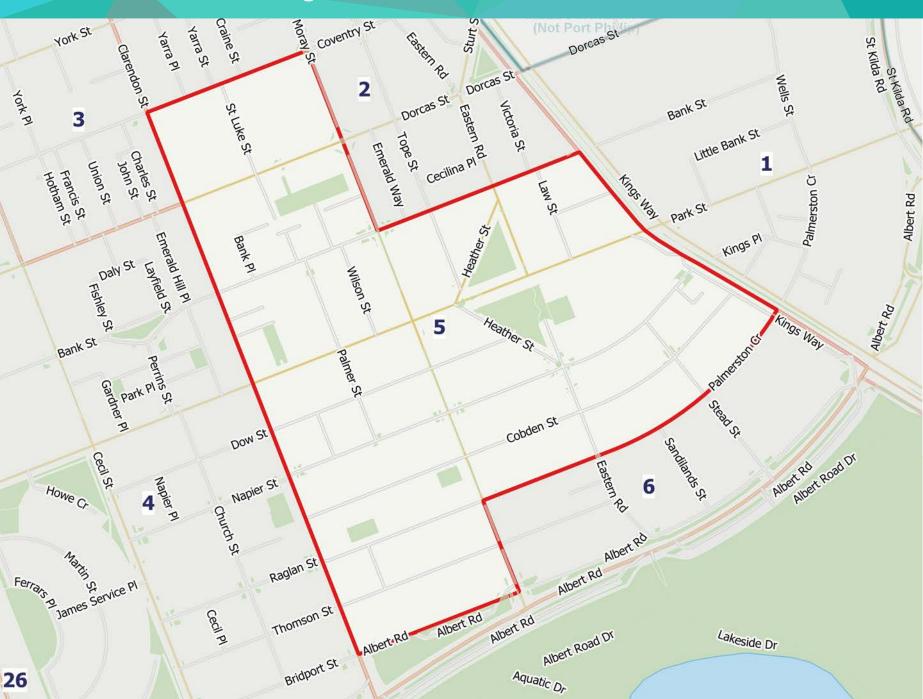

## **Residential Parking Permit - Area 5**

## For further information

portphillip.vic.gov.auASSIST 03 9209 6777

Legend

 Residential Parking Permit
Non-residential Parking Permit
Parks and reserves

Disclaimer: The City of Port Phillip does not warrant the accuracy or completeness of the information on this map and shall not bear any responsibility or liability for errors or omissions in the information. Reproduction is unauthorised unless with express written permssion of the City of Port Phillip. Source: Including, but not limted to City of Port Phillip and Vic Map. Copyright remains with its respective holders.