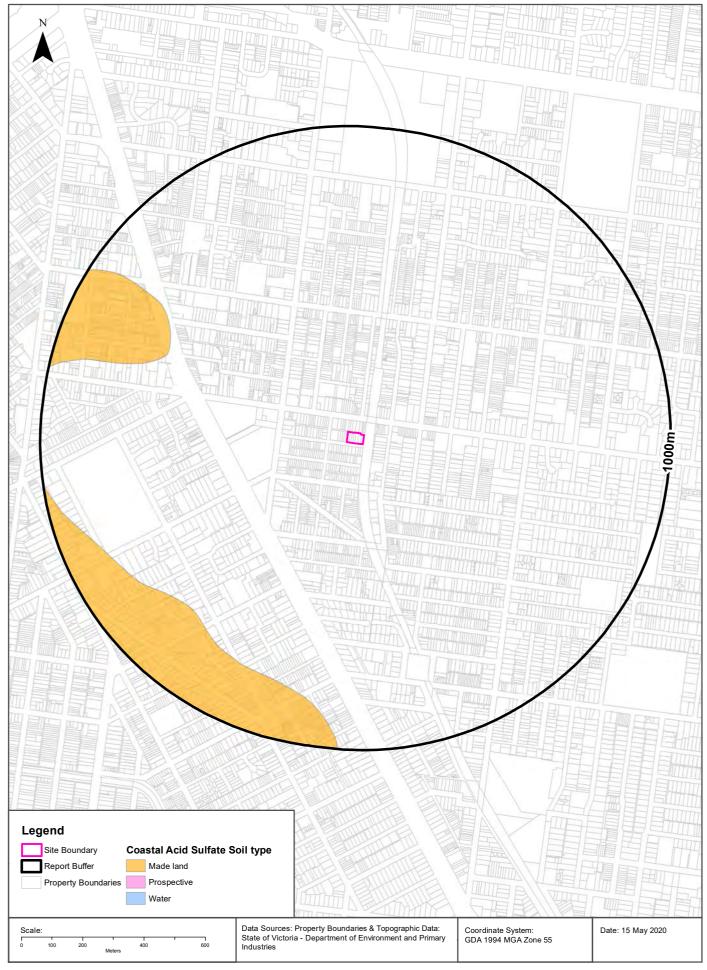

### **Depth to Watertable**

#### **Depth to Watertable**

On-site Depth to Watertable:

| Depth to Watertable | Percent Of Site Area |
|---------------------|----------------------|
| Less than 5 metres  | 100                  |