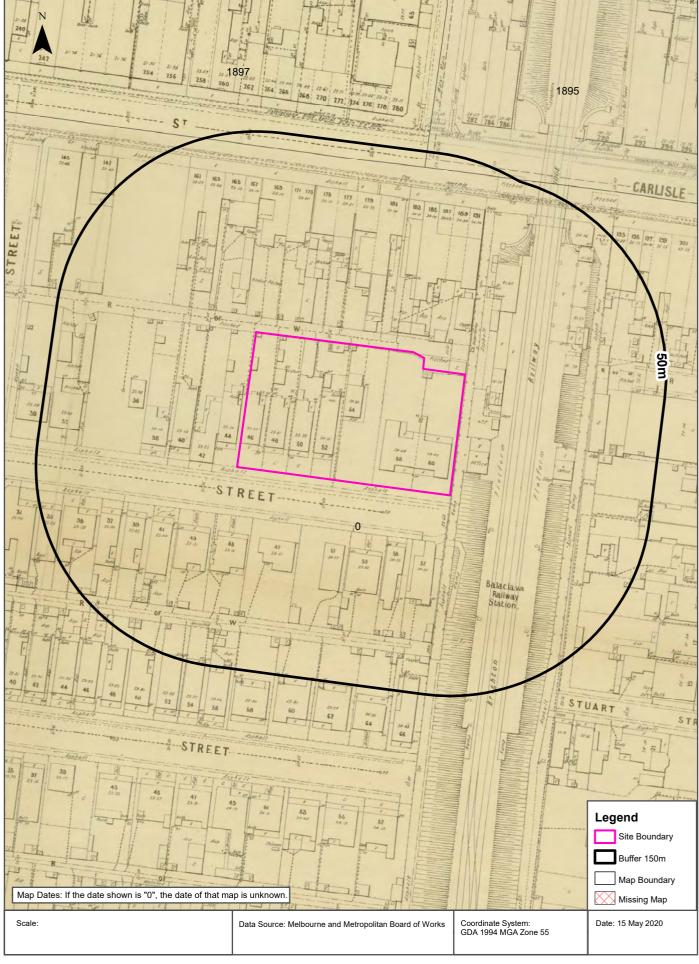

# Historical Map 1895 - 1897





#### **Features of Interest**





## **Features of Interest**

46-58 Marlborough Street, Balaclava, VIC 3183

## **Features of Interest**

Features of Interest within the dataset buffer:

| Feature Id | Feature Type          | Feature Sub Type             | Name                                      | Distance | Direction  |
|------------|-----------------------|------------------------------|-------------------------------------------|----------|------------|
| 1003150    | commercial facility   | shopping precinct            |                                           | 4m       | North West |
| 1003151    | commercial facility   | shopping precinct            |                                           | 33m      | East       |
| 1137873    | landmark              | tourist attraction