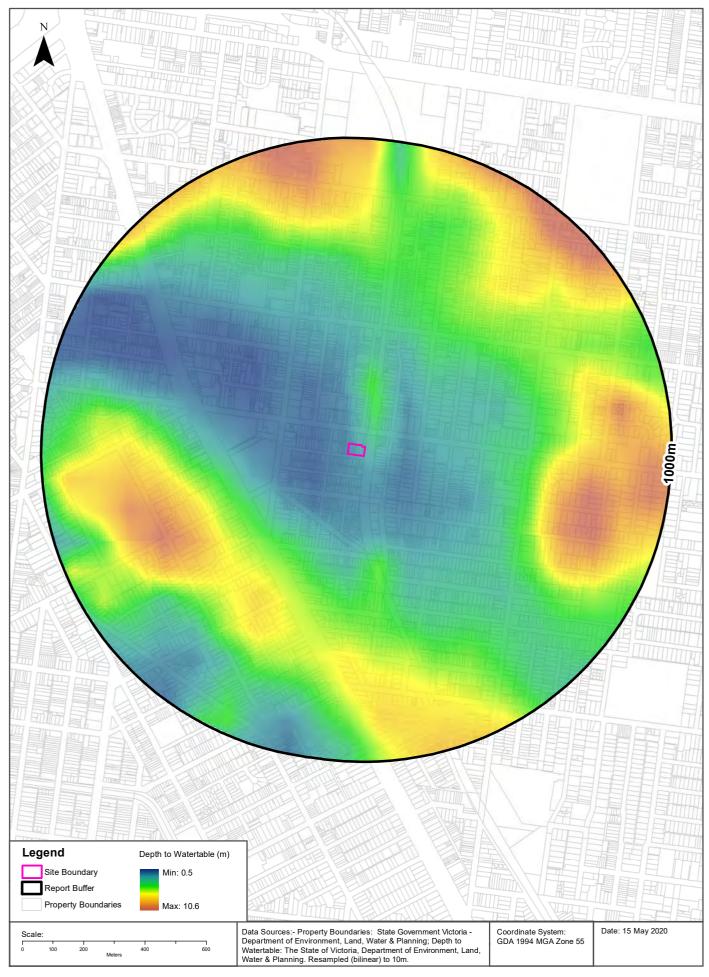

### **Depth to Watertable**

#### **Depth to Watertable**

On-site Depth to Watertable:

| Depth to Watertable | Percent Of Site Area |
|---------------------|----------------------|
| Less than 5 metres  | 100                  |