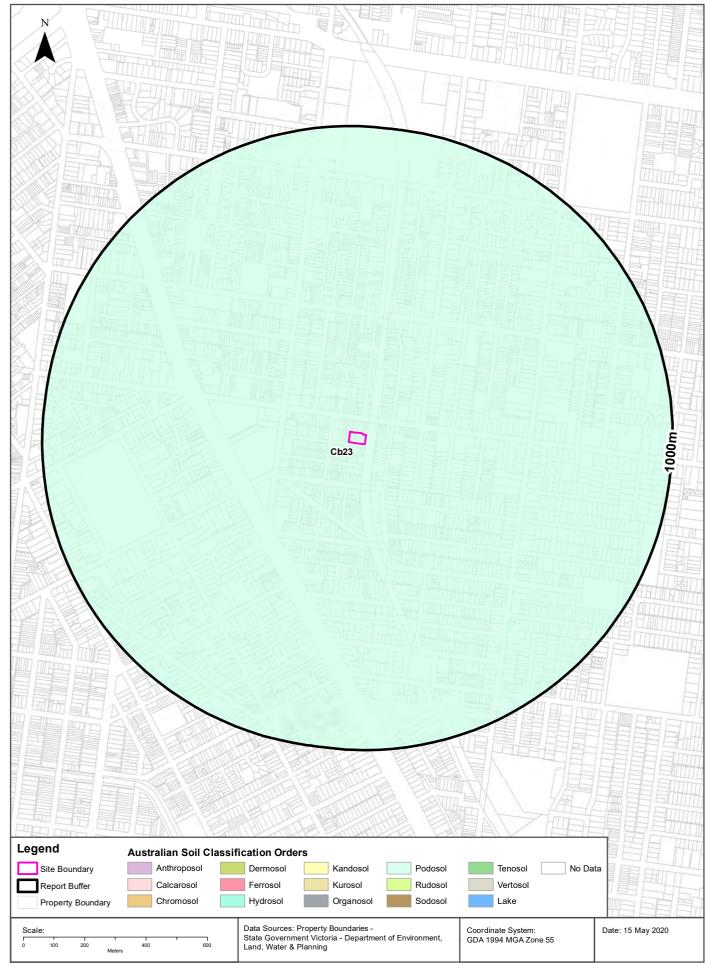

Name | Description | Positional<br>Accuracy | Dataset  |
|----------------|------|------|-------------|------------------------|----------|
| No<br>features |      |      |             |                        | 1:50,000 |

What are the Shear Zones within the dataset buffer (1:250,000 scale)?

| Map Id         | Туре | Name | Description | Positional<br>Accuracy | Dataset   |
|----------------|------|------|-------------|------------------------|-----------|
| No<br>features |      |      |             |                        | 1:250,000 |

Geology Data Custodian: State Government Victoria - Dept of Economic Development, Jobs, Transport & Resources Creative Commons 3.0 © Commonwealth of Australia http://creativecommons.org/licenses/by/3.0/au/deed.en

#### **Atlas of Australian Soils**





### **Soil Landscapes**

46-58 Marlborough Street, Balaclava, VIC 3183

#### **Atlas of Australian Soils**

Australian soil types within the dataset buffer:

| Symbol | Soil Order | Map Unit Description                                                                                                                                                                                                                                                                                                                                     | Distance |
|--------|------------|-------------------------------------------------------------------------------------------------------------------------------------------------------------------------------------------------------------------------------------------