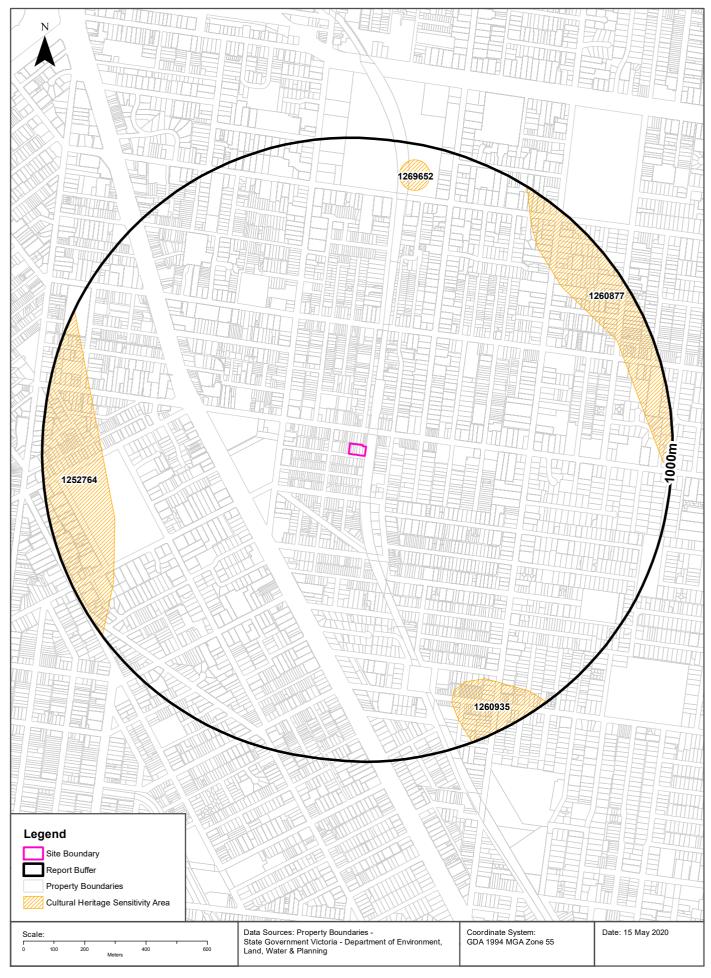

## **Features of Interest**

Features of Interest within the dataset buffer:

| Feature Id | Feature Type          | Feature Sub Type             | Name                                      | Distance | Direction  |
|------------|-----------------------|------------------------------|-------------------------------------------|----------|------------|
| 1003150    | commercial facility   | shopping precinct            |                                           | 4m       | North West |
| 1003151    | commercial facility   | shopping precinct            |                                           | 33m      | East       |
| 1137873    | landmark              | tourist attraction           | Carlisle Street Parking Information Sign  | 49m      | North      |
| 1137874    | landmark              | tourist attraction           | The Lady Of St Kilda, (Bridge Sculpture)  | 49m      | North East |
| 1003088    | commercial facility   | shopping precinct            |                                           | 59m      | North      |
| 13689      | commercial facility   | shopping precinct            |                                           | 59m      | North West |
| 1002896    | commercial facility   | shopping precinct            |                                           | 69m      | West       |
| 1002895    | commercial facility   | shopping precinct            |                                           | 70m      | North East |
| 1002971    | commercial facility   | shopping precinct            |                                           | 87m      | East       |
| 1002969    | commercial facility   | shopping precinct            |                                           | 108m     | North East |
| 1137859    | landmark              | tourist attraction           | Graham Kennedys Childhood Home            | 108m     | North      |
| 1002894    | commercial facility   | shopping precinct            |                                           | 143m     | North West |
| 635720     | reserve               | gardens                      | St Kilda Community Gardens Club Balaclava | 176m     | South      |
| 1003050    | commercial facility   | shopping precinct            |                                           | 184m     | North West |
| 1003052    | commercial facility   | shopping precinct            |                                           | 186m     | East       |
| 1002970    | commercial facility   | shopping precinct            |                                           | 196m     | East       |
| 78203      | reserve               | park                         | William Street Reserve                    | 214m     | South      |
| 1153228    | power line            | power sub transmission       |                                           | 226m     | South      |
| 143510     | emergency facility    | police station               | St Kilda Police Station                   | 227m     | North West |
| 1002644    | recreational resource | playground                   |                                           | 231m     | South      |
| 1006258    | education centre      | education complex            |                                           | 235m     | West       |
| 1003119    | commercial facility   | shopping precinct            |                                           | 244m     | North West |
| 1002726    | place of worship      | church                       | St Kilda Parish Mission Uniting Church    | 256m     | West       |
| 1151357    | sport facility        | sports ground                |                                           | 258m     | West       |
| 841627     | care facility         | child care                   | St Kilda & Balaclava Kindergarten         | 271m     | North      |
| 1151383    | recreational resource | playground                   |                                           | 274m     | West       |
| 1006259    | education centre      | education complex            |                                           | 286m     | East       |
| 1137898    | health facility       | maternal/child health centre | Bubup Nairm Family And Childrens Centre   | 292m     | West       |
| 1002678    | place of worship      | church                       | St Colmans Catholic Church                | 295m     | East       |
| 995337     | education centre      | secondary school             | Christian Brothers College St Kilda       | 295m     | North East |