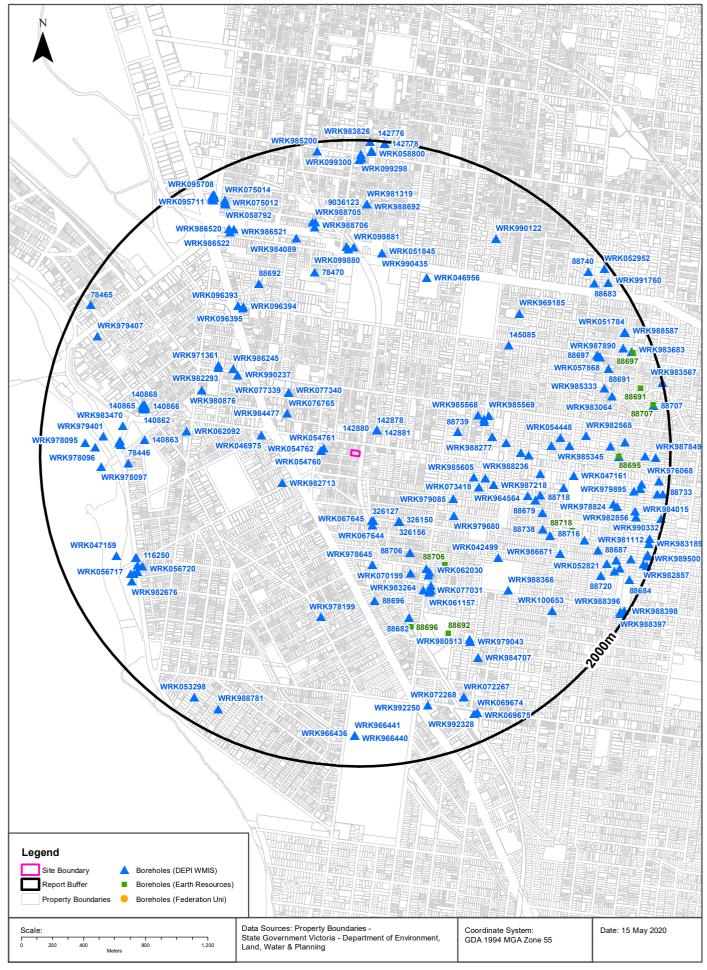

#### **Groundwater Boreholes**

## **Groundwater Boreholes**

46-58 Marlborough Street, Balaclava, VIC 3183

# **Boreholes (DEPI WMIS)**

Boreholes from the Department of Environment and Primary Industries' Water Measurement Information System, within the dataset buffer:

| Bore Id   | Use Type                     | Drillers Log                                                                                                                       | Construction                                                                                                                                                                                                                          | Latest<br>Water<br>Levels | Geology                                    | Completed Date | Dist<br>(m) | Dir           |
|-----------|------------------------------|------------------------------------------------------------------------------------------------------------------------------------|---------------------------------------------------------------------------------------------------------------------------------------------------------------------------------------------------------------------------------------|---------------------------|--------------------------------------------|----------------|-------------|---------------|
| 142880    | Groundwater<br>Investigation | 0.00m-0.20m CONCRETE<br>0.20m-0.50m SAND & GRAVEL<br>0.50m-5.00m SILTY CLAY & SANDY<br>CLAY, YELLOW, MOIST-WET                     | 0.00m-1.00m INNER LINING - CASING = Pvc Class 18 1.00m-5.00m INNER LINING - SCREEN = Pvc Class 18 0.00m-0.30m OUTER LINING - GRAVEL = Cement 0.30m-0.80m OUTER LINING - GRAVEL = Bentonite 0.80m-5.00m OUTER LINING - GRAVEL = Gravel |                           | 1.00m-5.00m<br>Sand                        | 1999-10-06     | 176         | North<br>East |
| 142878    | Groundwater<br>Investigation | 0.00m-0.20m CONCRETE 0.20m-0.50m SAND & GRAVEL 0.50m-5.00m SILTY CLAY & SNDY CLAY, ORANGE, YELLOW, BROWN, MOIST                    | 0.00m-2.00m INNER LINING - CASING = Pvc Class 18 2.00m-5.00m INNER LINING - SCREEN = Pvc Class 18 0.00m-0.30m OUTER LINING - GRAVEL = Cement 0.30m-1.50m OUTER LINING - GRAVEL = Bentonite 1.50m-5.00m OUTER LINING - GRAVEL = Gravel |                           | 2.00m-5.00m<br>Clay                        | 1999-10-06     | 176         | North<br>East |
| 142881    | Groundwater<br>Investigation | 0.00m-0.20m CONCRETE<br>0.20m-0.50m SAND & GRAVEL<br>0.50m-8.00m SANDY CLAY, SILTY<br>CLAY, & CLAYEY SAND,<br>YELLOW/BROWN/ORANGE, | 0.00m-2.00m INNER LINING - CASING = Pvc Class 18 2.00m-8.00m INNER LINING - SCREEN = Pvc Class 18 0.00m-0.30m OUTER LINING - GRAVEL = Cement 0.70m-1.50m OUTER LINING - GRAVEL = Bentonite 1.50m-8.00m OUTER LINING - GRAVEL = Gravel |                           | 2.00m-8.00m<br>Clay                        | 1999-10-05     | 176         | North<br>East |
| WRK054761 | Observation                  | 0.00m-0.80m fill<br>0.80m-6.00m brighton group sands                                                                               | 0.00m-3.00m INNER LINING -<br>CASING = Pvc<br>3.00m-6.00m INNER LINING -<br>SCREEN = Pvc<br>0.00m-2.80m OUTER LINING -<br>GRAVEL = Bentonite<br>2.80m-6.00m OUTER LINING -<br>GRAVEL = Gravel                                         |                           | 0.00m-3.00m<br>Sand<br>3.00m-6.00m<br>Sand | 2010-02-01     | 179         | West          |
| WRK054762 | Observation                  | 0.00m-0.80m fill<br>0.80m-6.00m brighton group sands                                                                               | 0.00m-3.00m INNER LINING -<br>CASING = Pvc<br>3.00m-6.00m INNER LINING -<br>SCREEN = Pvc<br>0.00m-2.80m OUTER LINING -<br>GRAVEL = Bentonite<br>2.80m-6.00m OUTER LINING -<br>GRAVEL = Gravel                                         |                           | 0.00m-3.00m<br>Sand<br>3.00m-6.00m<br>Sand | 2010-02-01     | 193         | West          |
| WRK054760 | Observation                  | 0.00m-0.80m fill<br>0.80m-6.00m brighton group sands                                                                               | 0.00m-3.00m INNER LINING -<br>CASING = Pvc<br>3.00m-6.00m INNER LINING -<br>SCREEN = Pvc<br>0.00m-2.80m OUTER LINING -<br>GRAVEL = Bentonite<br>2.80m-6.00m OUTER LINING -<br>GRAVEL = Gravel                                         |                           | 0.00m-3.00m<br>Sand<br>3.00m-6.00m<br>Sand | 2010-02-01     | 193         | West          |
| WRK067645 | Observation                  |                                                                                                                                    |                                                                                                                                                                                                                                       |                           |                                            | 2011-01-01     | 422         | South         |
| WRK067643 | Observation                  |                                                                                                                                    |                                                                                                                                                                                                                                       |                           |                                            | 2011-01-01     | 424         | South         |
| WRK067644 | Observation                  |                                                                                                                                    |                                                                                                                                                                                                                                       |                           |                                            | 2011-01-01     | 448         | South         |
| WRK982713 |                              |                                                                                                                                    |                                                                                                                                                                                                                                       |                           |                                            |                | 475         | West          |
| WRK984477 | Groundwater<br>Investigation |                                                                                                                                    | 0.00m-0.50m OUTER LINING -<br>GRAVEL = Cement<br>0.50m-1.50m OUTER LINING -<br>GRAVEL = Bentonite<br>1.50m-5.00m OUTER LINING -<br>GRAVEL = Gravel                                                                                    |                           |                                            | 2009-01-19     | 479         | North<br>West |