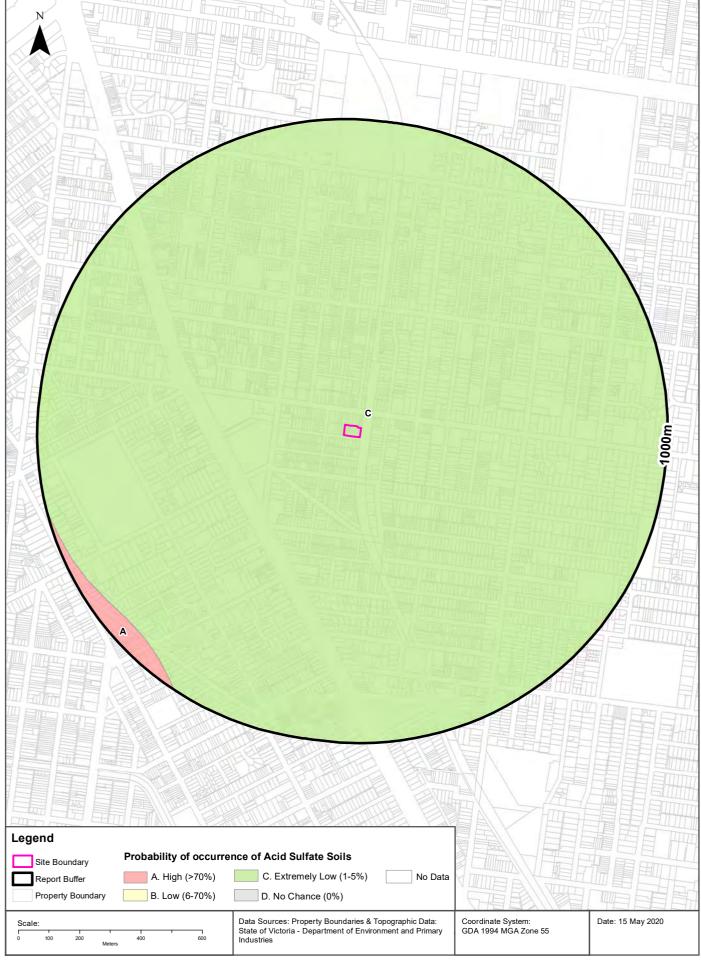

ls. | 0m       |

Atlas of Australian Soils: CSIRO

Creative Commons Attribution 4.0 International © Commonwealth of Australia http://creativecommons.org/licenses/by/4.0/

# Victorian Soil Type Mapping 46-58 Marlborough Street, Balaclava, VIC 3183





### **Soils Landscapes**

46-58 Marlborough Street, Balaclava, VIC 3183

#### **Victorian Soil Type Mapping**

Victorian Soil Types within the dataset buffer:

| Symbol | Description | Distance |
|--------|-------------|----------|
| NA     | Unassigned  | 0m       |

Victorian Soil Type Mapping Data Source: Department of Economic Development, Jobs, Transport and Resources Creative Commons Attribution 4.0 International © Commonwealth of Australia http://creativecommons.org/licenses/by/4.0/

#### **Atlas of Australian Acid Sulfate Soils**





#### **Acid Sulfate Soils**

46-58 Marlborough Street, Balaclava, VIC 3183

#### **Atlas of Australian Acid Sulfate Soils**

Atlas of Australian Acid Sulfate Soil categories within the dataset buffer:

| PROBCLASS | Description                                                                                                   | Distance |
|-----------|---------------------------------------------------------------------------------------------------------------|----------|
| С         | Extremely low probability of occurrence. 1-5% chance of occurrence with occurrences in small localised areas. | 0m       |
| Α         | High Probability of occurrence. >70% chance of occurrence.                                                    | 928m     |

Atlas of Australian Acid Sulfate Soils Data Sou