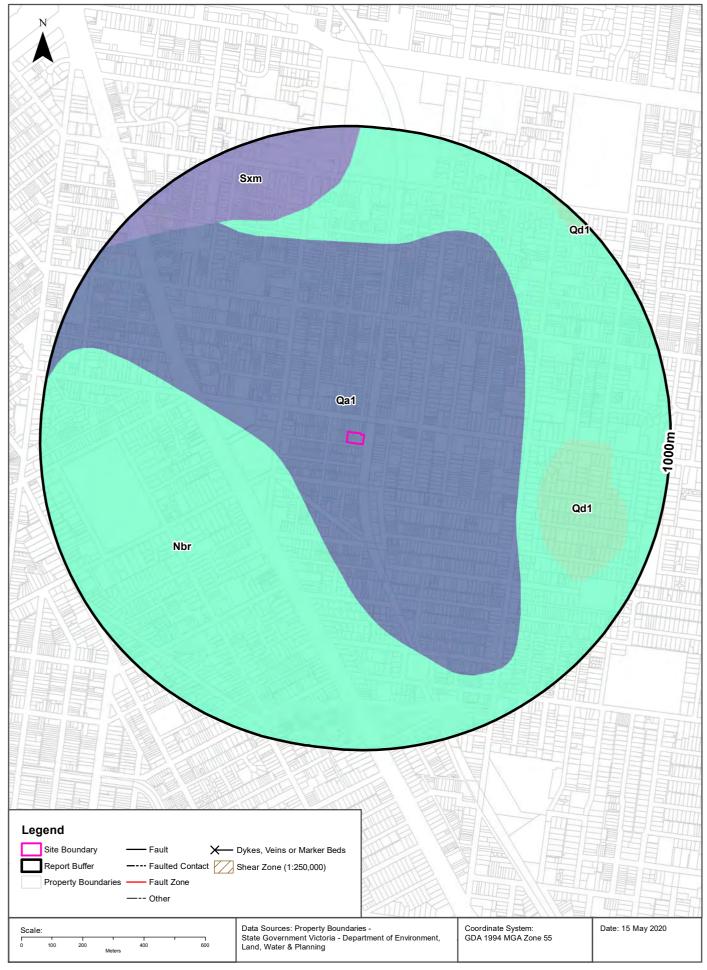

### **Hydrogeology**

Description of aquifers within the dataset buffer:

| Description                                                               | Distance | Direction |
|---------------------------------------------------------------------------|----------|-----------|
| Fractured or fissured, extensive aquifers of low to moderate productivity | 0m       | Onsite    |

#### **Basement Elevation**

Approximate on-site Basement Elevation:

Basement Elevation - Basement Rocks comprise Lower Palaeozoic basement rocks that form the highlands and the crystalline basement; and Mesozoic rocks of the Otway and Gippsland basins both outcropping and subsurface

-5 AHDm to -4 AHDm

Groundwater Data Custodian: State Government Victoria - Dept of Environment, Land, Water & Planning Creative Commons 3.0 © Commonwealth of Australia http://creativecommons.org/licenses/by/3.0/au/deed.en