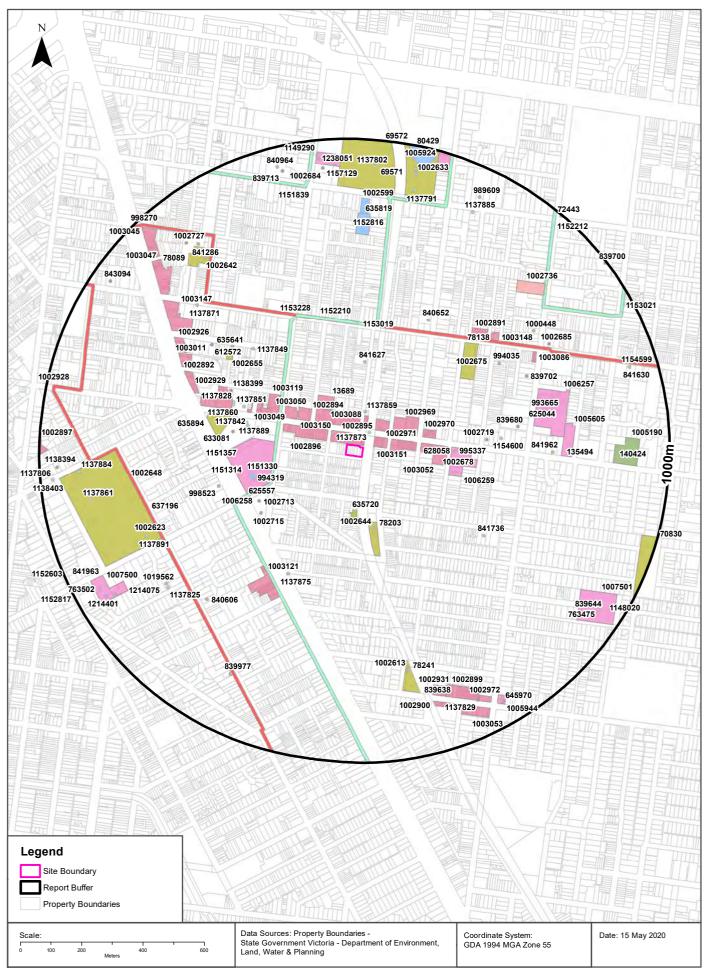

## **Features of Interest**

46-58 Marlborough Street, Balaclava, VIC 3183

## **Features of Interest**

Features of Interest within the dataset buffer:

| Feature Id | Feature Type          | Feature Sub Type             | Name                                      | Distance | Direction  |
|------------|-----------------------|------------------------------|-------------------------------------------|----------|------------|
| 1003150    | commercial facility   | shopping precinct            |                                           | 4m       | North West |
| 1003151    | commercial facility   | shopping precinct            |                                           | 33m      | East       |
| 1137873    | landmark              | tourist attraction           | Carlisle Street Parking Information Sign  | 49m      | North      |
| 1137874    | landmark              | tourist attraction           | The Lady Of St Kilda, (Bridge Sculpture)  | 49m      | North East |
| 1003088    | commercial facility   | shopping precinct            |                                           | 59m      | North      |
| 13689      | commercial facility   | shopping precinct            |                                           | 59m      | North West |
| 1002896    | commercial facility   | shopping precinct            |                                           | 69m      | West       |
| 1002895    | commercial facility   | shopping precinct            |                                           | 70m      | North East |
| 1002971    | commercial facility   | shopping precinct            |                                           | 87m      | East       |
| 1002969    | commercial facility   | shopping precinct            |                                           | 108m     | North East |
| 1137859    | landmark              | tourist attraction           | Graham Kennedys Childhood Home            | 108m     | North      |
| 1002894    | commercial facility   | shopping precinct            |                                           | 143m     | North West |
| 635720     | reserve               | gardens                      | St Kilda Community Gardens Club Balaclava | 176m     | South      |
| 1003050    | commercial facility   | shopping precinct            |                                           | 184m     | North West |
| 1003052    | commercial facility   | shopping precinct            |                                           | 186m     | East       |
| 1002970    | commercial facility   | shopping precinct            |                                           | 196m     | East       |
| 78203      | reserve               | park                         | William Street Reserve                    | 214m     | South      |
| 1153228    | power line            | power sub transmission       |                                           | 226m     | South      |
| 143510     | emergency facility    | police station               | St Kilda Police Station                   | 227m     | North West |
| 1002644    | recreational resource | playground                   |                                           | 231m     | South      |
| 1006258    | education centre      | education complex            |                                           | 235m     | West       |
| 1003119    | commercial facility   | shopping precinct            |                                           | 244m     | North West |
| 1002726    | place of worship      | church                       | St Kilda Parish Mission Uniting Church    | 256m     | West       |
| 1151357    | sport facility        | sports ground                |                                           | 258m     | West       |
| 841627     | care facility         | child care                   | St Kilda & Balaclava Kindergarten         | 271m     | North      |
| 1151383    | recreational resource | playground                   |                                           | 274m     | West       |
| 1006259    | education centre      | education complex            |                                           | 286m     | East       |
| 1137898    | health facility       | maternal/child health centre | Bubup Nairm Family And Childrens Centre   | 292m     | West       |
| 1002678    | place of worship      | church                       | St Colmans Catholic Church                | 295m     | East       |
| 995337     | education centre      | secondary school             | Christian Brothers College St Kilda       | 295m     | North East |

| Feature Id | Feature Type          | Feature Sub Type       | Name                                                                              | Distance | Direction  |
|------------|-----------------------|------------------------|-----------------------------------------------------------------------------------|----------|------------|
| 628058     | education centre      | secondary school       | Christian Brothers College St Kilda - Christian Brothers College Balaclava Campus | 295m     | East       |
| 1151330    | sport facility        | sports ground          |                                                                                   | 304m     | West       |
| 994272     | care facility         | child care             | Bubup Nairm Childrens Centre                                                      | 305m     | West       |
| 994319     | care facility         | child care             | St Kilda Ps Theircare                                                             | 306m     | West       |
| 1151314    | sport facility        | sports ground          |                                                                                   | 310m     | West       |
| 1002713    | place of worship      | church                 | Holy Trinity Anglican Church Balaclava                                            | 316m     | South West |
| 1137842    | landmark              | tourist attraction     | The Cone                                                                          | 324m     | West       |
| 1137895    | landmark              | tourist attraction     | Constellation                                                                     | 325m     | West       |
| 1003049    | commercial facility   | shopping precinct      |                                                                                   | 330m     | West       |
| 1002715    | community venue       | hall                   | Holy Trinity Hall                                                                 | 331m     | South West |
| 760166     | admin facility        | municipal office       | Port Phillip City Council                                                         | 331m     | West       |
| 1137889    | landmark              | tourist attraction     | Axiomatic                                                                         | 332m     | West       |
| 625557     | education centre      | primary school         | St Kilda Primary School                                                           | 334m     | West       |
| 1137851    | landmark              | tourist attraction     | Jasperware Mural                                                                  | 354m     | West       |
| 1137860    | landmark              | tourist attraction     | Monument For A Public Building                                                    | 354m     | West       |
| 702543     | cultural centre       | library                | St Kilda Library                                                                  | 369m     | North West |
| 633081     | community venue       | hall                   | St Kilda Town Hall                                                                | 370m     | West       |
| 1137894    | landmark              | tourist attraction     | Stone Garden Mosaic                                                               | 389m     | West       |
| 1137828    | landmark              | tourist attraction     | Untitled                                                                          | 390m     | West       |
| 78138      | reserve               | park                   | Hewison Reserve                                                                   | 390m     | North East |
| 635894     | reserve               | park                   | Town Hall Reserve                                                                 | 391m     | West       |
| 998270     | pipeline              | gas pipeline           | Dandenong - West Melbourne                                                        | 391m     | South East |
| 1153019    | power line            | power sub transmission |                                                                                   | 392m     | North      |
| 1152210    | power line            | power sub transmission |                                                                                   | 392m     | North      |
| 1152816    | power line            | power sub transmission |                                                                                   | 392m     | North      |
| 1002929    | commercial facility   | shopping precinct      |                                                                                   | 395m     | West       |
| 1002719    | place of worship      | synagogue              | Kollel Beth Hatalmud Yehuda Fishman Institute                                     | 398m     | East       |
| 1138399    | community venue       | community centre       | St Kilda Youth Services (Skys)                                                    | 414m     | North West |
| 998523     | care facility         | child care             | Tree House Early Learning - St Kilda                                              | 422m     | West       |
| 1137875    | landmark              | tourist attraction     | Brunnings Nurseries                                                               | 428m     | South West |
| 1137849    | landmark              | tourist attraction     | Sidney Nolan?S Childhood Home                                                     | 433m     | North West |
| 1002675    | recreational resource | playground             |                                                                                   | 434m     | North East |
| 1154600    | care facility         | child care             | Mercedes Dadon Creche                                                             | 445m     | East       |
| 1003121    | commercial facility   | shopping precinct      |                                                                                   | 451m     | South West |
| 840652     | care facility         | child care             | A Step Ahead Early Learning St Kilda                                              | 463m     | North East |
| 635641     | reserve               | park                   | Pakington Street Reserve                                                          | 467m     | North West |
| 841736     | care facility         | child care             | The Avenue Childrens Centre And Kindergarten                                      | 468m     | South East |

| Feature Id | Feature Type          | Feature Sub Type         | Name                                             | Distance | Direction  |
|------------|-----------------------|--------------------------|--------------------------------------------------|----------|------------|
| 1002655    | recreational resource | playground               |                                                  | 475m     | North West |
| 839680     | place of worship      | synagogue                | Kehilat Nitzan                                   | 503m     | East       |
| 1002891    | commercial facility   | shopping precinct        |                                                  | 504m     | North East |
| 1002892    | commercial facility   | shopping precinct        |                                                  | 512m     | North West |
| 994035     | care facility         | child care               | Kimmba Bilingual Early Learning Centre           | 517m     | North East |
| 612572     | emergency facility    | ambulance station        | Windsor Ambulance Station                        | 544m     | North West |
| 1003148    | commercial facility   | shopping precinct        |                                                  | 544m     | North East |
| 1006257    | education centre      | education complex        |                                                  | 560m     | East       |
| 1003011    | commercial facility   | shopping precinct        |                                                  | 567m     | North West |
| 839702     | place of worship      | synagogue                | Sassoon Yehuda Synagogue                         | 577m     | North East |
| 839701     | place of worship      | synagogue                | Rambam Sephardi Congregation                     | 595m     | East       |
| 993665     | care facility         | child care               | Yeshivah Beth Rivkah Oshc                        | 600m     | East       |
| 1002926    | commercial facility   | shopping precinct        |                                                  | 603m     | North West |
| 841962     | care facility         | child care               | Yeshivah Beth Rivkah Preschools                  | 613m     | East       |
| 1003086    | commercial facility   | shopping precinct        |                                                  | 616m     | North East |
| 625044     | education centre      | primary/secondary school | Yeshivah College                                 | 619m     | East       |
| 1003147    | commercial facility   | shopping precinct        |                                                  | 627m     | North West |
| 1005605    | education centre      | education complex        |                                                  | 646m     | East       |
| 135494     | education centre      | primary/secondary school | Beth Rivkah Ladies College                       | 650m     | East       |
| 840606     | care facility         | child care               | Elwood Childrens Centre                          | 650m     | South West |
| 637196     | pipeline              | gas pipeline             | Highett - West Melbourne                         | 651m     | South East |
| 1002648    | reserve               | gardens                  | St Kilda Botanical Gardens                       | 661m     | West       |
| 1137871    | landmark              | tourist attraction       | Gallier And Klaerrs                              | 665m     | North West |
| 1000448    | care facility         | child care               | Cheder Menachem Early Learning Centre            | 669m     | North East |
| 78241      | reserve               | park                     |                                                  | 679m     | South      |
| 635819     | sport facility        | tennis court             |                                                  | 689m     | North      |
| 1002685    | place of worship      | church                   | Holy Trinity St Nicholas Russian Catholic Church | 689m     | North East |
| 1137891    | landmark              | tourist attraction       | Play Pavilion                                    | 697m     | West       |
| 1002613    | recreational resource | playground               |                                                  | 706m     | South      |
| 1002623    | recreational resource | playground               |                                                  | 707m     | West       |
| 1002736    | power facility        | power sub station        |                                                  | 714m     | North East |
| 1019562    | recreational resource | club house               | Elwood Memorial Scout Hall                       | 718m     | South West |
| 1137825    | landmark              | tourist attraction       | 3rd St Kilda Scout Group                         | 720m     | South West |
| 1153021    | power line            | power sub transmission   |                                                  | 741m     | North East |
| 78089      | reserve               | park                     | Jim Duggan Reserve                               | 744m     | North West |
| 1002599    | sport facility        | sports complex           |                                                  | 759m     | North      |
| 1003047    | commercial facility   | shopping precinct        |                                                  | 762m     | North West |

| Feature Id | Feature Type          | Feature Sub Type       | Name                                 | Distance | Direction  |
|------------|-----------------------|------------------------|--------------------------------------|----------|------------|
| 1002642    | recreational resource | playground             |                                      | 763m     | North West |
| 839638     | place of worship      | synagogue              | Adass Israel Congregation            | 769m     | South      |
| 1152212    | power line            | power sub transmission |                                      | 769m     | North East |
| 1002931    | commercial facility   | shopping precinct      |                                      | 780m     | South      |
| 1002899    | commercial facility   | shopping precinct      |                                      | 795m     | South East |
| 839977     | care facility         | child care             | Goodstart Early Learning Elwood      | 803m     | South West |
| 841286     | care facility         | child care             | North St Kilda Childrens Centre      | 810m     | North West |
| 1005190    | hospital              | hospital complex       |                                      | 815m     | East       |
| 1002900    | commercial facility   | shopping precinct      |                                      | 830m     | South      |
| 69571      | reserve               | park                   | Alma Park East                       | 833m     | North      |
| 69572      | reserve               | park                   | Alma Park West                       | 833m     | North      |
| 1007501    | education centre      | education complex      |                                      | 834m     | South East |
| 1007500    | education centre      | education complex      |                                      | 836m     | South West |
| 1002727    | community venue       | community centre       | Betty Day Community Centre           | 837m     | North West |
| 1214075    | sport facility        | sports ground          |                                      | 838m     | South West |
| 1137861    | landmark              | tourist attraction     | St Kilda Rain Man (Version Ii)       | 841m     | West       |
| 1214375    | recreational resource | playground             |                                      | 842m     | South West |
| 1137885    | landmark              | tourist attraction     | Ingelton                             | 844m     | North East |
| 1137791    | landmark              | tourist attraction     | Snail Queen                          | 849m     | North      |
| 1151839    | power line            | power sub transmission |                                      | 849m     | North      |
| 140424     | hospital              | general hospital       | Masada Private Hospital              | 852m     | East       |
| 1137884    | landmark              | tourist attraction     | Painted Tile Mural                   | 866m     | North West |
| 1003045    | commercial facility   | shopping precinct      |                                      | 868m     | North West |
| 1002972    | commercial facility   | shopping precinct      |                                      | 868m     | South East |
| 1003053    | commercial facility   | shopping precinct      |                                      | 874m     | South East |
| 1137829    | landmark              | tourist attraction     | Brinsmead?S Pharmacy                 | 875m     | South East |
| 1214384    | recreational resource | playground             |                                      | 875m     | South West |
| 841963     | care facility         | child care             | Yesodei Hatorah College              | 886m     | South West |
| 1005944    | education centre      | education complex      |                                      | 895m     | South East |
| 989609     | care facility         | aged care              | Alma House                           | 897m     | North East |
| 839644     | place of worship      | synagogue              | Beit Aharon                          | 898m     | South East |
| 841630     | care facility         | child care             | St Kilda Steiner Kindergarten        | 902m     | East       |
| 1002684    | place of worship      | church                 | Salvation Army Chapel                | 902m     | North      |
| 1214401    | recreational resource | playground             |                                      | 902m     | South West |
| 1154599    | care facility         | child care             | Little Patch Elc                     | 902m     | East       |
| 1002633    | recreational resource | playground             |                                      | 904m     | North      |
| 841711     | care facility         | child care             | Szalmuk Family Early Learning Centre | 904m     | South East |

| Feature Id | Feature Type          | Feature Sub Type         | Name                                                         | Distance | Direction  |
|------------|-----------------------|--------------------------|--------------------------------------------------------------|----------|------------|
| 763475     | education centre      | primary/secondary school | Mount Scopus Memorial College                                | 908m     | East       |
| 628173     | education centre      | primary school           | Mount Scopus Memorial College - Gandel<br>Besen House Campus | 908m     | South East |
| 1137802    | landmark              | tourist attraction       | The Listening Place                                          | 908m     | North      |
| 1157129    | education centre      | education complex        |                                                              | 908m     | North      |
| 1147994    | sport facility        | sports ground            |                                                              | 911m     | South East |
| 763502     | education centre      | primary/secondary school | Yesodei Hatorah College                                      | 911m     | South      |
| 765474     | education centre      | primary/secondary school | Yesodei Hatorah College - Yesodei Hatorah College Elwood     | 911m     | South West |
| 839713     | place of worship      | synagogue                | Temple Beth Israel                                           | 913m     | North      |
| 1138403    | community venue       | community centre         | Botatic Gardens - Eco Centre                                 | 914m     | West       |
| 763477     | education centre      | primary/secondary school | Adass Israel School                                          | 918m     | South East |
| 645970     | education centre      | secondary school         | Adass Israel School - Glen Eira Road Campus                  | 918m     | South East |
| 840964     | care facility         | child care               | King David School Preschool                                  | 929m     | North      |
| 1148020    | recreational resource | playground               |                                                              | 929m     | South East |
| 1005924    | education centre      | education complex        |                                                              | 934m     | North      |
| 843094     | communication service | telephone exchange       | St Kilda Telephone Exchange                                  | 935m     | North West |
| 1138394    | community venue       | community centre         | Cora Graves Community Centre                                 | 937m     | West       |
| 1238051    | care facility         | child care               | Cly Oshc                                                     | 937m     | North      |
| 80429      | sport facility        | sports ground            |                                                              | 942m     | North      |
| 70830      | reserve               | gardens                  | Greenmeadows Gardens                                         | 947m     | East       |
| 1149290    | education centre      | primary/secondary school | Cheder Levi Yitzchok Inc                                     | 949m     | North      |
| 1137806    | landmark              | tourist attraction       | Albert Tuckers Home                                          | 954m     | West       |
| 1002897    | commercial facility   | shopping precinct        |                                                              | 970m     | West       |
| 839700     | place of worship      | synagogue                | Rabbinical College Yeshivah Gedolah                          | 988m     | North East |
| 72443      | reserve               | cemetery                 | St Kilda Cemetery                                            | 991m     | North East |
| 1152817    | power line            | power sub transmission   |                                                              | 997m     | South West |
| 1152603    | power line            | power sub transmission   |                                                              | 998m     | West       |
| 1002928    | commercial facility   | shopping precinct        |                                                              | 999m     | West       |