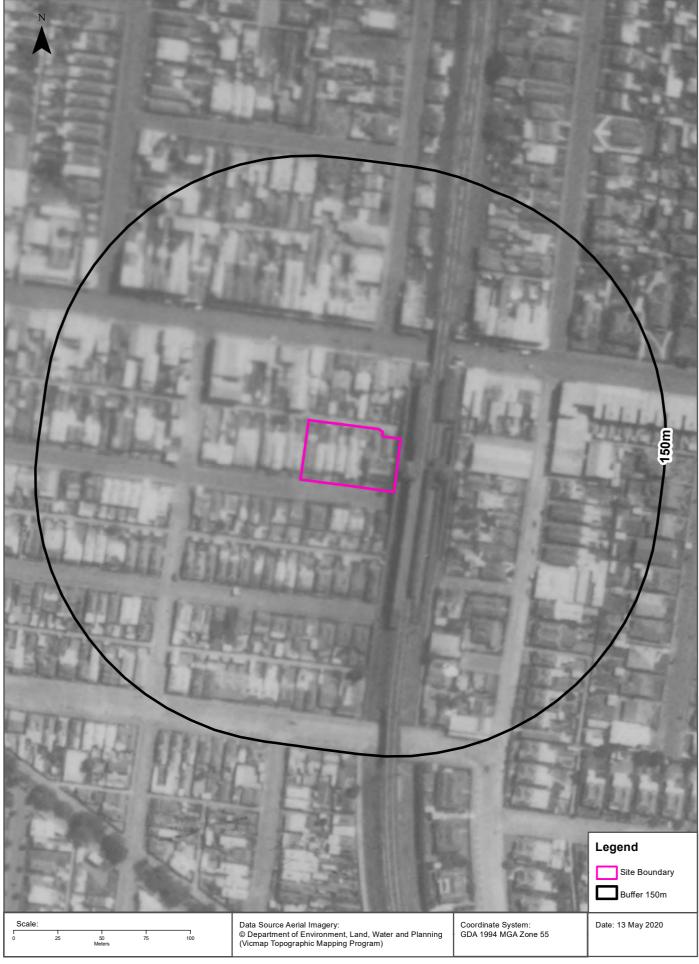

## **Features of Interest**

46-58 Marlborough Street, Balaclava, VIC 3183

## **Features of Interest**

Features of Interest within the dataset buffer:

| Feature Id | Feature Type          | Feature Sub Type             | Name                                      | Distance | Direction  |
|------------|-----------------------|------------------------------|-------------------------------------------|----------|------------|
| 1003150    | commercial facility   | shopping precinct            |                                           | 4m       | North West |
| 1003151    | commercial facility   | shopping precinct            |                                           | 33m      | East       |
| 1137873    | landmark              | tourist attraction           | Carlisle Street Parking Information Sign  | 49m      | North      |
| 1137874    | landmark              | tourist attraction           | The Lady Of St Kilda, (Bridge Sculpture)  | 49m      | North East |
| 1003088    | commercial facility   | shopping precinct            |                                           | 59m      | North      |
| 13689      | commercial facility   | shopping precinct            |                                           | 59m      | North West |
| 1002896    | commercial facility   | shopping precinct            |                                           | 69m      | West       |
| 1002895    | commercial facility   | shopping precinct            |                                           | 70m      | North East |
| 1002971    | commercial facility   | shopping precinct            |                                           | 87m      | East       |
| 1002969    | commercial facility   | shopping precinct            |                                           | 108m     | North East |
| 1137859    | landmark              | tourist attraction           | Graham Kennedys Childhood Home            | 108m     | North      |
| 1002894    | commercial facility   | shopping precinct            |                                           | 143m     | North West |
| 635720     | reserve               | gardens                      | St Kilda Community Gardens Club Balaclava | 176m     | South      |
| 1003050    | commercial facility   | shopping precinct            |                                           | 184m     | North West |
| 1003052    | commercial facility   | shopping precinct            |                                           | 186m     | East       |
| 1002970    | commercial facility   | shopping precinct            |                                           | 196m     | East       |
| 78203      | reserve               | park                         | William Street Reserve                    | 214m     | South      |
| 1153228    | power line            | power sub transmission       |                                           | 226m     | South      |
| 143510     | emergency facility    | police station               | St Kilda Police Station                   | 227m     | North West |
| 1002644    | recreational resource | playground                   |                                           | 231m     | South      |
| 1006258    | education centre      | education complex            |                                           | 235m     | West       |
| 1003119    | commercial facility   | shopping precinct            |                                           | 244m     | North West |
| 1002726    | place of worship      | church                       | St Kilda Parish Mission Uniting Church    | 256m     | West       |
| 1151357    | sport facility        | sports ground                |                                           | 258m     | West       |
| 841627     | care facility         | child care                   | St Kilda & Balaclava Kindergarten         | 271m     | North      |
| 1151383    | recreational resource | playground                   |                                           | 274m     | West       |
| 1006259    | education centre      | education complex            |                                           | 286m     | East       |
| 1137898    | health facility       | maternal/child health centre | Bubup Nairm Family And Childrens Centre   | 292m     | West       |
| 1002678    | place of worship      | church                       | St Colmans Catholic Church                | 295m     | East       |
| 995337     | education centre      | secondary school             | Christian Brothers College St Kilda       | 295m     | North East |