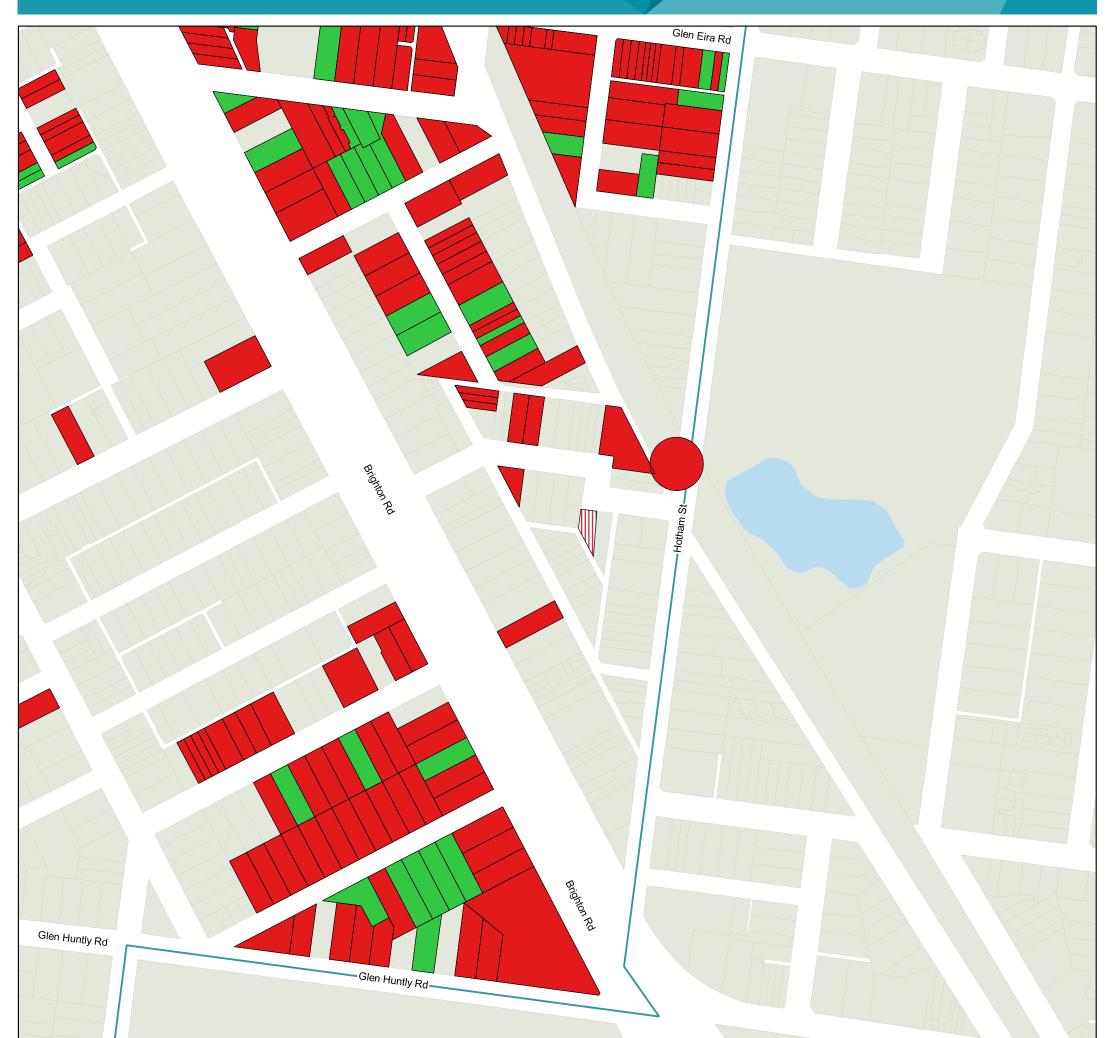

## Amendment C189port to the Port Phillip Planning Scheme

Proposed Changes to the City of Port Phillip Heritage Policy Map (Incorporated Document)

|  | St Kilda St |
|--|-------------|
|  |             |

## Current

Significant Heritage Place - inside HO

Contributory Heritage Place - inside HO Proposed

Significant Heritage Place - inside HO Contributory Heritage Place - inside HO

Non Contributory - inside HO

| 0 | 50 | 100 | 150 | 200 m |  |
|---|----|-----|-----|-------|--|
|   |    |     |     |       |  |

Disclaimer: The City of Port Phillip does not warrant the accuracy or completeness of the information on this map and shall not bear any responsibility or liability for errors or omissions in the information. Reproduction is unauthorised unless with express written permission of the City of Port Phillip.

Source: Including, but not limited to City of Port Phillip and Vic Map. Copyright remains with its respective holders.