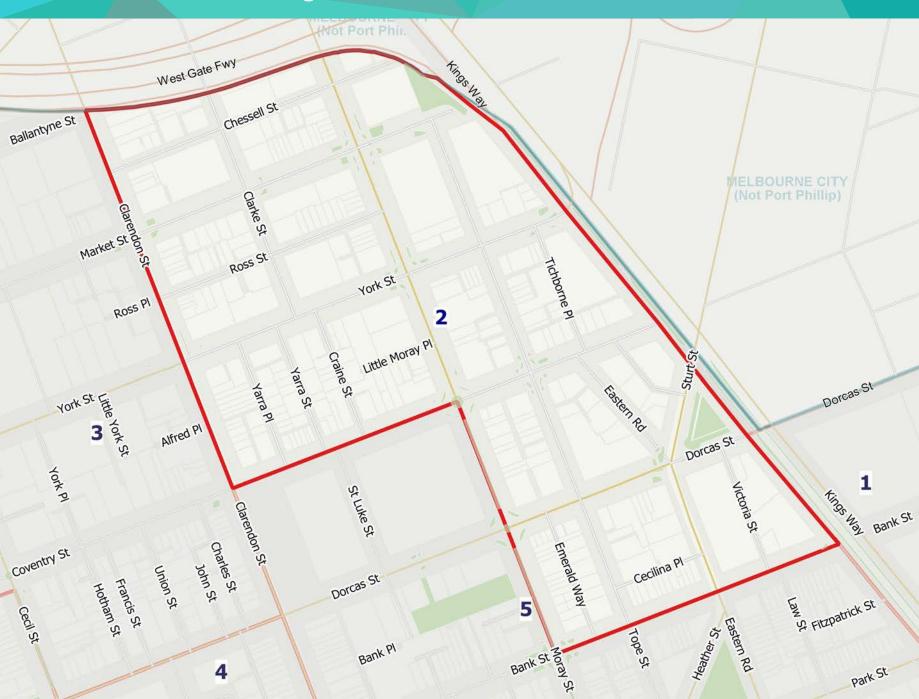

## **Residential Parking Permit - Area 2**

## For further information

portphillip.vic.gov.auASSIST 03 9209 6777

Legend

 Residential Parking Permit
Non-residential Parking Permit
Parks and reserves

Disclaimer: The City of Port Phillip does not warrant the accuracy or completeness of the information on this map and shall not bear any responsibility or liability for errors or omissions in the information. Reproduction is unauthorised unless with express written permssion of the City of Port Phillip. Source: Including, but not limted to City of Port Phillip and Vic Map. Copyright remains with its respective holders.