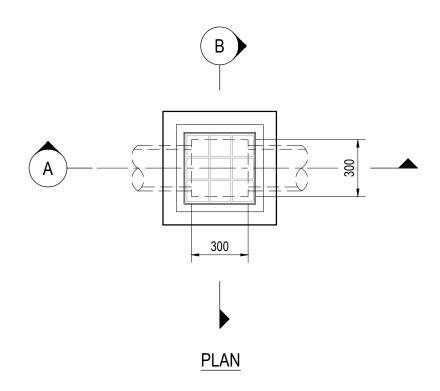

## NOTES:

- 1. Drawing in millimetres unless noted otherwise.
- 2. Reinforcement to be SL92 with 300mm minimum lap length and placed centrally. Corner return reinforcement may be fabric or equivalent bars.
- 3. Concrete strength to be 32MPa (40MPa in marine environments) at 28 days as approved by Council and compliant with AS1379.
- 4. Minimum fall across pit base to be 30mm.
- 5. Grout: 2 parts sand, 1 part cement and sufficient water to produce mix of suitable consistency.
- 6. Shape pit invert to one third outlet pipe diameter.