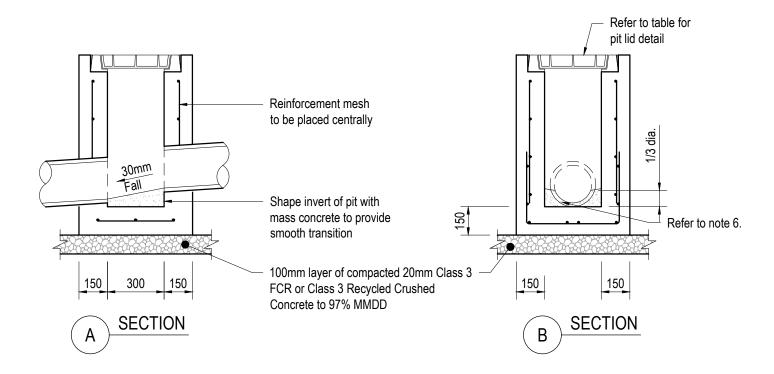

## NOTES:

- 1. Drawing in millimetres unless noted otherwise.
- 2. Reinforcement to be SL92 with 300mm minimum lap length and placed centrally. Corner return reinforcement may be fabric or equivalent bars.
- 3. Concrete strength to be 32MPa (40MPa in marine environments) at 28 days as approved by Council and compliant with AS1379.
- 4. Minimum fall across pit base to be 30mm.
- 5. Grout: 2 parts sand, 1 part cement and sufficient water to produce mix of suitable consistency.
- 6. Shape pit invert to one third outlet pipe diameter.