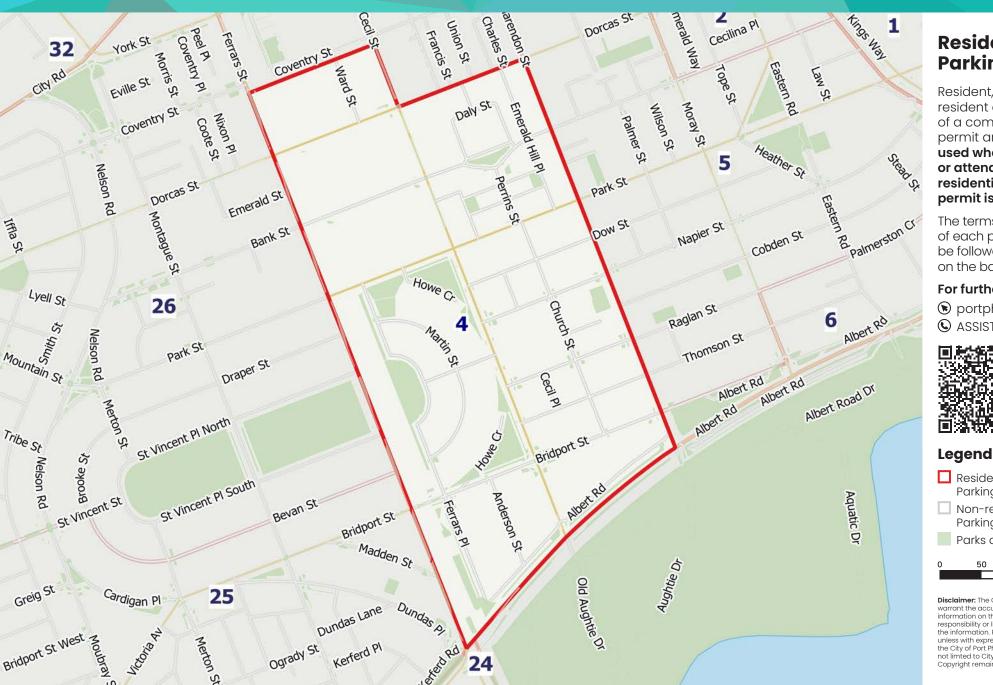

## Residential Parking Permit - Area 4

## Residential **Parking Permit**

Resident, visitor and the resident component of a combined parking permit are only to be used when visiting or attending the residential property the permit is issued to.

The terms and conditions of each permit must also be followed and are listed on the back of the permit.

## For further information

- portphillip.vic.gov.au
- ASSIST 03 9209 6777

- Residential Parking Permit
- Non-residential Parking Permit
- Parks and reserves

Disclaimer: The City of Port Phillip does not the City of Port Phillip. Source: Including, but not limted to City of Port Phillip and Vic Map. Copyright remains with its respective holders