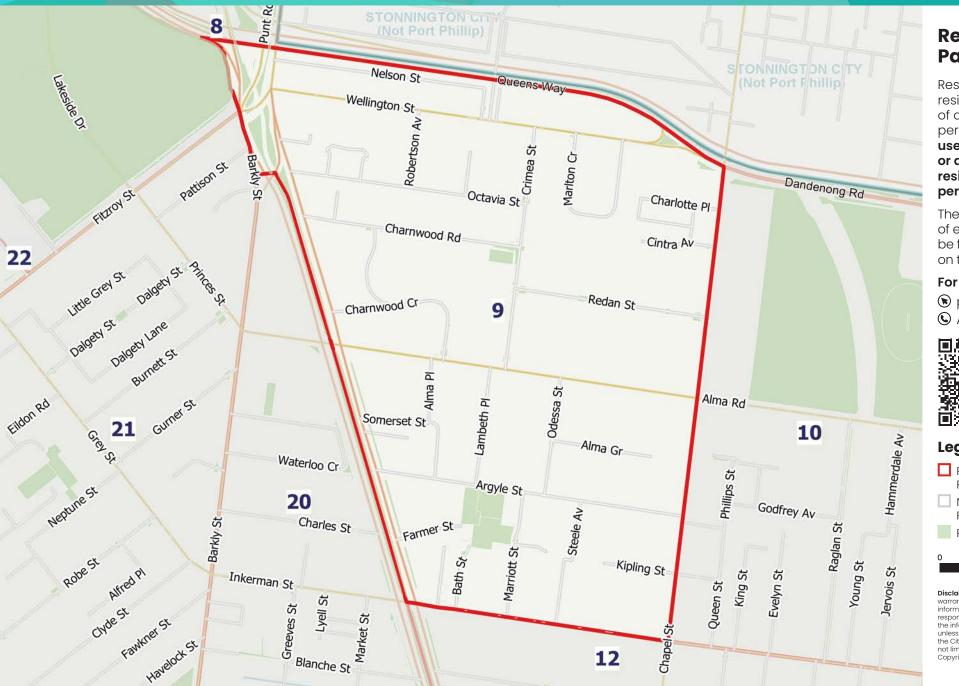

## **Residential Parking Permit - Area 9**

## Residential Parking Permit

Resident, visitor and the resident component of a combined parking permit are **only to be used when visiting or attending the residential property the permit is issued to**.

The terms and conditions of each permit must also be followed and are listed on the back of the permit.

## Legend

 Residential Parking Permit
Non-residential Parking Permit
Parks and reserves

Disclaimer: The City of Port Phillip does not warrant the accuracy or completeness of the information on this map and shall not bear any responsibility or liability for errors or omissions in the information. Reproduction is unauthorised unless with express written permssion of the City of Port Phillip. Source: Including, but not limted to City of Port Phillip and Vic Map. Copyright remains with its respective holders.