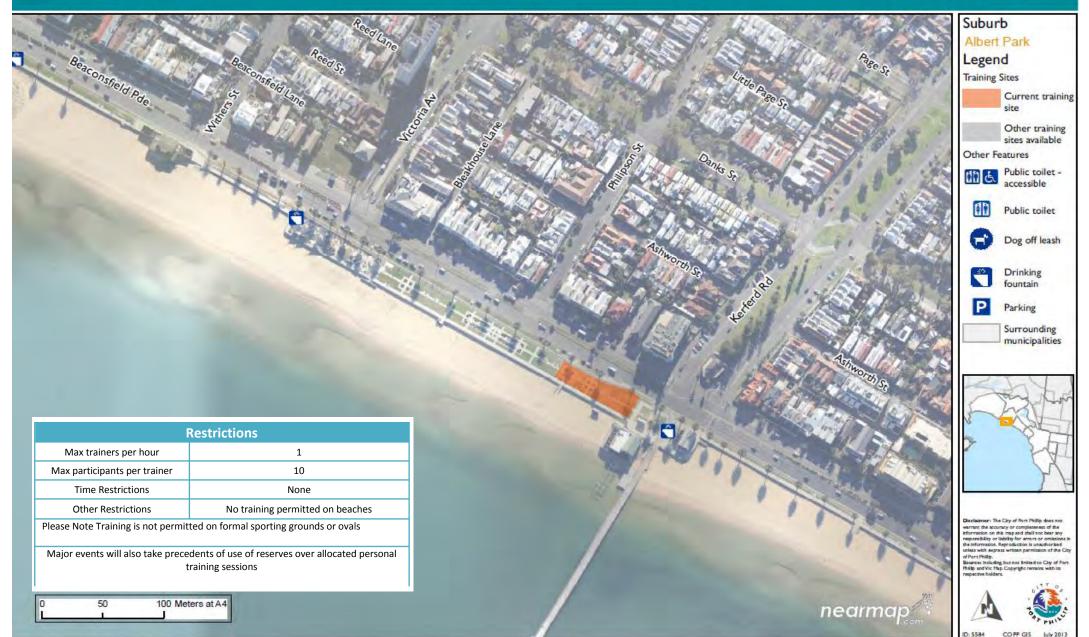

## City of Port Phillip Personal Training Locations





Disclaimer: The City of Port Phillip does not warrant the accuracy or completeness of the information on this map and shall not bear any responsibility or liability for errors or omissions in the information. Reproduction is unauthorised unless with express written permission of the City of Port Phillip.

Source: Including, but not limited to City of Port Phillip and Vic Map. Copyright remains with its respective holders.

1,000

2,000 Metres

Personal training areas available. Please refer to individual location maps for specific training areas.



## Albert Park Foreshore Personal Training Locations





## Alma Park Personal Training Locations







## Buckingham Reserve Personal Training Locations





### Catani Gardens Personal Training Locations





## Edwards Reserve Personal Training Locations





## 9.

### Elwood Foreshore Personal Training Locations







### Elwood School Reserve Personal Training Locations





### Garden City Reserve Personal Training Locations





## J.L. Murphy Reserve Personal Training Locations





### Lagoon Reserve Personal Training Locations





## Park Eastern North Reserve Personal Training Locations







## Peanut Farm Reserve Personal Training Locations







## Port Melbourne Foreshore Personal Training Locations







## R.F. Julier Reserve **Personal Training Locations**





Suburb

Port Melbourne

Legend

Training Sites

Current tr