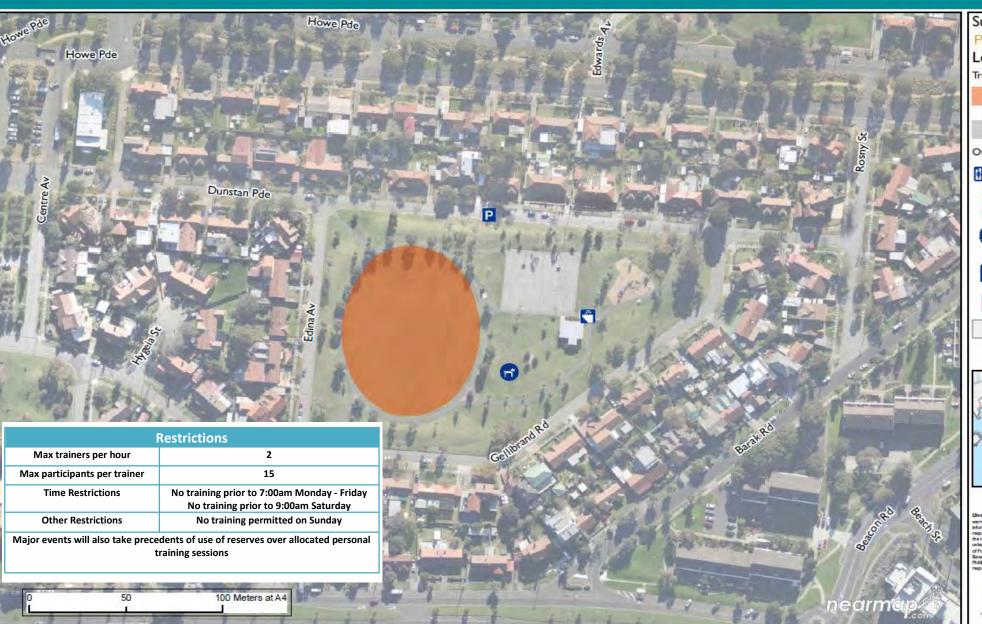

## Albert Park Foreshore Personal Training Locations





## Alma Park Personal Training Locations







## Buckingham Reserve Personal Training Locations





### Catani Gardens Personal Training Locations





## Edwards Reserve Personal Training Locations





## 9.

### Elwood Foreshore Personal Training Locations







### Elwood School Reserve Personal Training Locations





### Garden City Reserve Personal Training Locations





## J.L. Murphy Reserve Personal Training Locations





### Lagoon Reserve Personal Training Locations





## Park Eastern North Reserve Personal Training Locations







## Peanut Farm Reserve Personal Training Locations







## Port Melbourne Foreshore Personal Training Locations







## R.F. Julier Reserve **Personal Training Locations**





Suburb

Port Melbourne

Legend

Training Sites

Current training site

Other training sites available

Other Features



Public toilet -



Public toilet



Dog off leash



Drinking fountain



Parking



Surrounding municipalities



warrant the accuracy or complianess of the information on this map and shall not bear any responsibility or liability for amost or omission the information. Reproduction is unsushorised unless with express written parmission of the i





# 9.

## St Kilda Foreshore Personal Training Locations





## Elwood Park Personal Training Locations