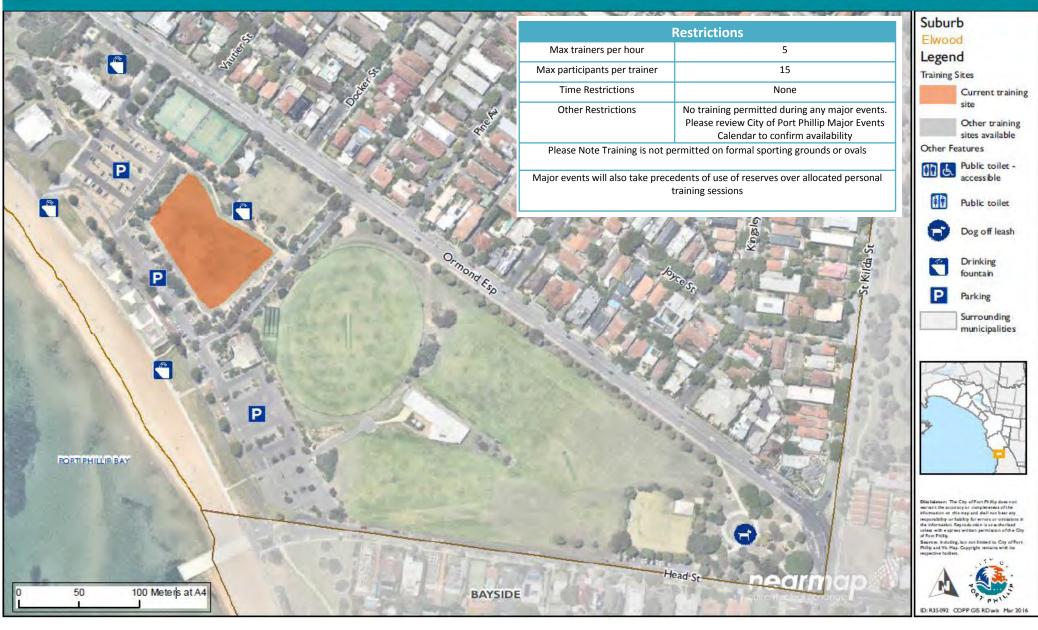

e Personal Training Locations







## Peanut Farm Reserve Personal Training Locations







## Port Melbourne Foreshore Personal Training Locations







## R.F. Julier Reserve **Personal Training Locations**





Suburb

Port Melbourne

Legend

Training Sites

Current training site

Other training sites available

Other Features



Public toilet -



Public toilet



Dog off leash



Drinking fountain



Parking



Surrounding municipalities



warrant the accuracy or complianess of the information on this map and shall not bear any responsibility or liability for amost or omission the information. Reproduction is unsushorised unless with express written parmission of the i





# 9.

## St Kilda Foreshore Personal Training Locations





## Elwood Park Personal Training Locations