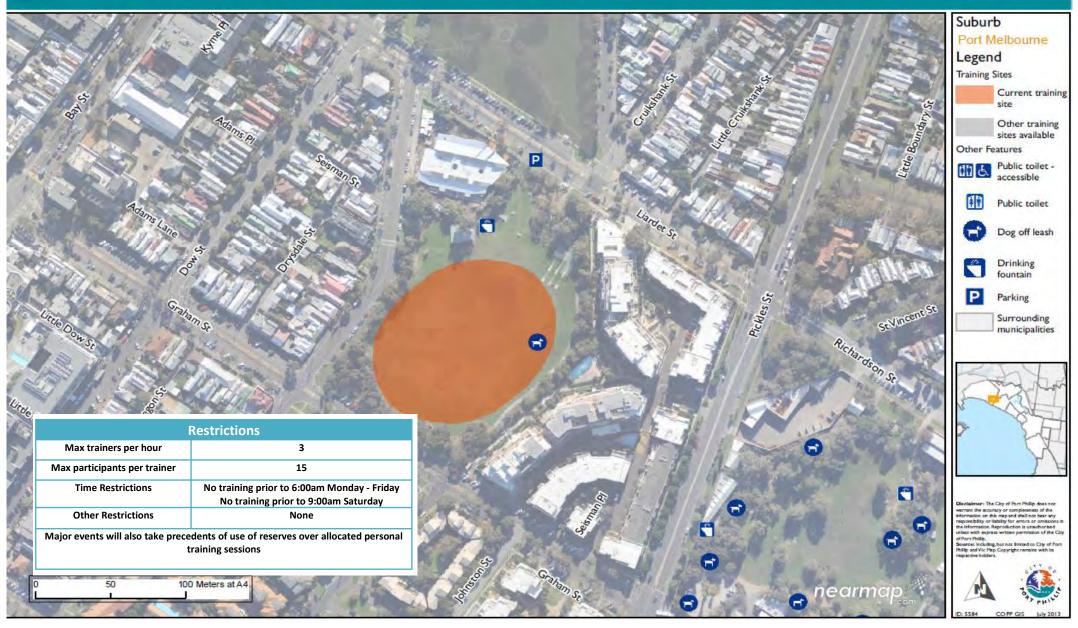

## R.F. Julier Reserve **Personal Training Locations**

Suburb

Port Melbourne

Legend

Training Sites

Current training site

Other training sites available

Other Features

Public toilet -

Public toilet

Dog off leash

Drinking fountain

Parking

Surrounding municipalities

warrant the accuracy or complianess of the information on this map and shall not bear any responsibility or liability for amost or omission the information. Reproduction is unsushorised unless with express written parmission of the i