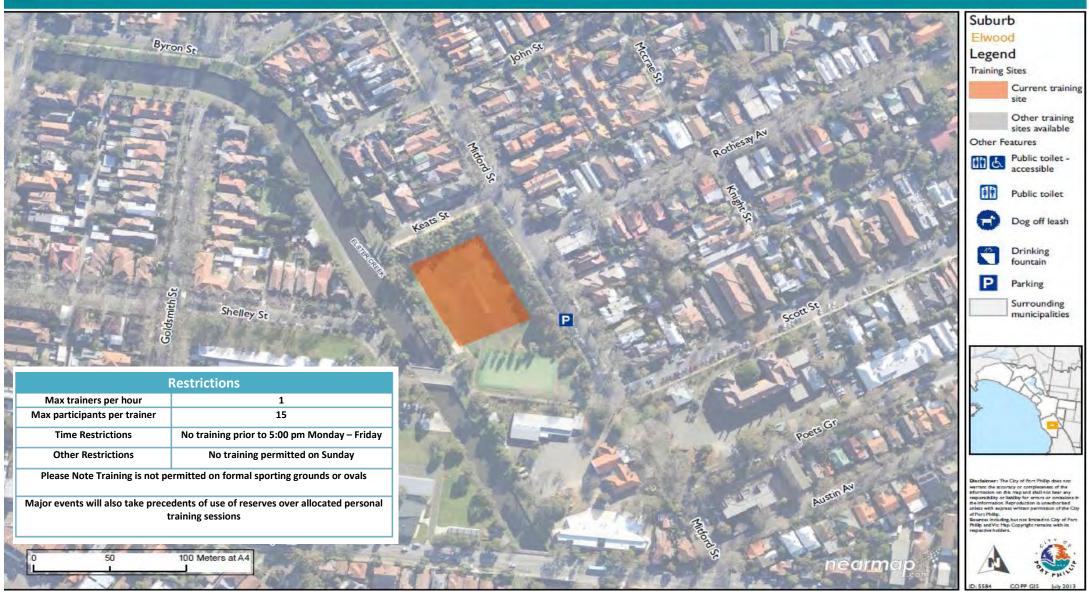

onsibility or liability for errors or omissions in the information. Reproduction is unauthorised unless with express written permission of the City of Port Phillip.

Source: Including, but not limited to City of Port Phillip and Vic Map. Copyright remains with its respective holders.

1,000

2,000 Metres

Personal training areas available. Please refer to individual location maps for specific training areas.



## Albert Park Foreshore Personal Training Locations





## Alma Park Personal Training Locations







## Buckingham Reserve Personal Training Locations





### Catani Gardens Personal Training Locations





## Edwards Reserve Personal Training Locations





## 9.

### Elwood Foreshore Personal Training Locations







### Elwood School Reserve Personal Training Locations





### Garden City Reserve Personal Training Locations





## J.L. Murphy Reserve Personal Training Locations





### Lagoon Reserve Personal Training Locations





## Park Eastern North Reserve Personal Training Locations







## Peanut Farm Reserve Personal Training Locations







## Port Melbourne Foreshore Personal Training Locations







## R.F. Julier Reserve **Personal Training Locations**





Suburb

Port Melbourne

Legend

Training Sites

Current training site

Other training sites available

Other Features



Public toilet -



Public toilet



Dog off leash



Drinking fountain



Parking



Surrounding municipalities



warrant the accuracy or complianess of the information on this map and shall not bear any responsibility or liability for amost or omission the informa