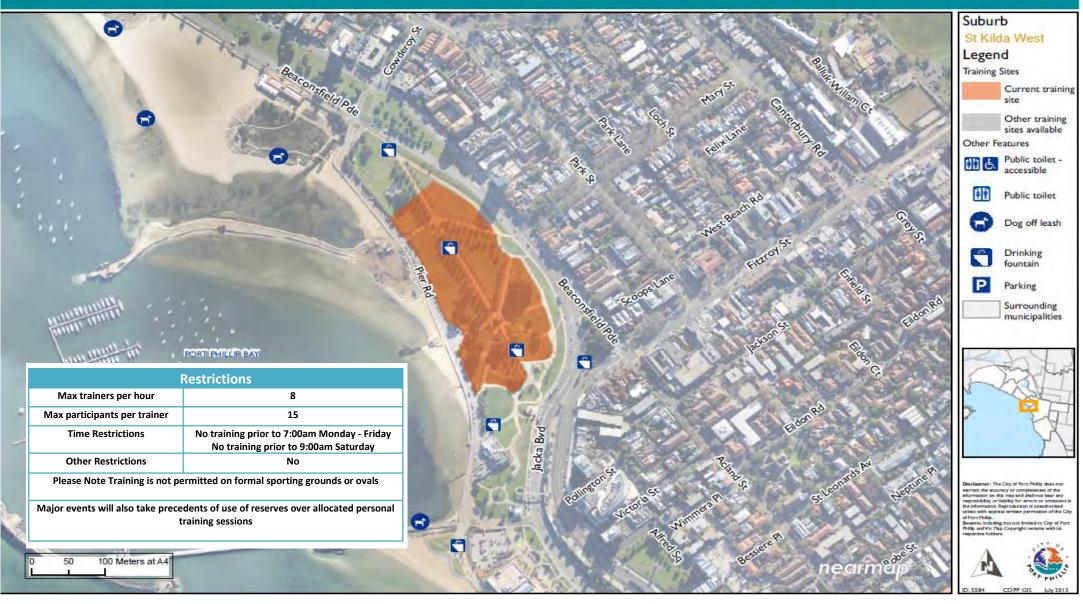

Personal Training Locations





Disclaimer: The City of Port Phillip does not warrant the accuracy or completeness of the information on this map and shall not bear any responsibility or liability for errors or omissions in the information. Reproduction is unauthorised unless with express written permission of the City of Port Phillip.

Source: Including, but not limited to City of Port Phillip and Vic Map. Copyright remains with its respective holders.

1,000

2,000 Metres

Personal training areas available. Please refer to individual location maps for specific training areas.



## Albert Park Foreshore Personal Training Locations





## Alma Park Personal Training Locations







## Buckingham Reserve Personal Training Locations





### Catani Gardens Personal Training Locations





## Edwards Reserve Personal Training Locations





## 9.

### Elwood Foreshore Personal Training Locations







### Elwood School Reserve Personal Training Locations





### Garden City Reserve Personal Training Locations





## J.L. Murphy Reserve Personal Training Locations





### Lagoon Reserve Personal Training Locations





## Park Eastern North Reserve Personal Training Locations







## Peanut Farm Reserve Personal Training Locations







## Port Melbourne Foreshore Personal Training Locations







## R.F. Julier Reserve **Personal Training Locations**





Suburb

Port Melbourne

Legend

Training Sites

Current training site

Other training sites available

Other Features



Public toilet -



Public toilet



Dog off leash



Drinking fountain



Parking



Surroun