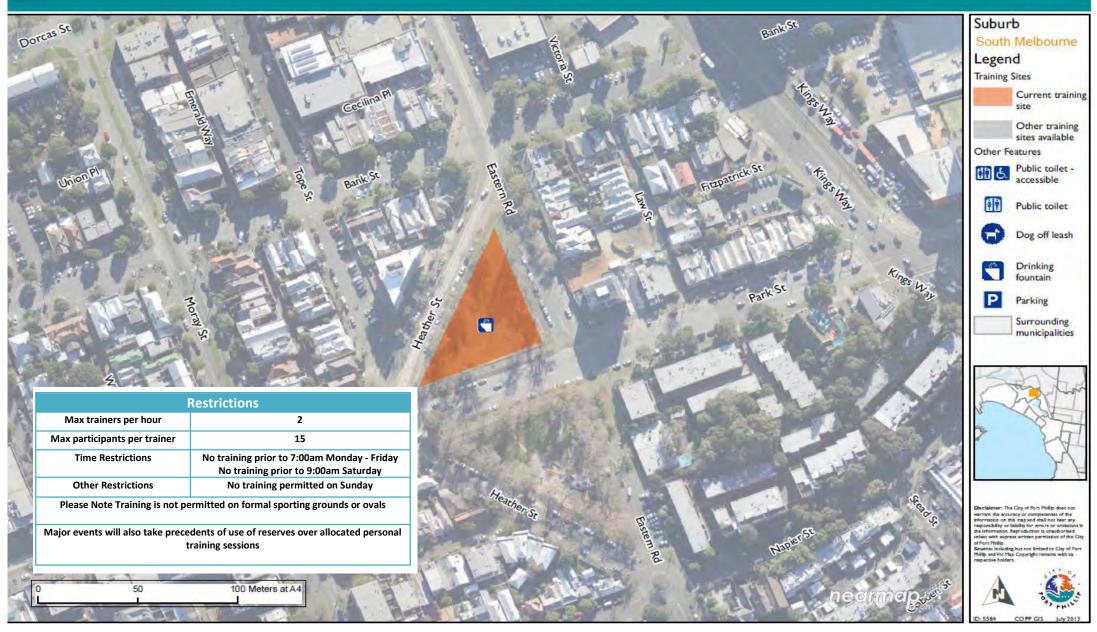

Vic Map. Copyright remains with its respective holders.

1,000

2,000 Metres

Personal training areas available. Please refer to individual location maps for specific training areas.



## Albert Park Foreshore Personal Training Locations





## Alma Park Personal Training Locations







## Buckingham Reserve Personal Training Locations





### Catani Gardens Personal Training Locations





## Edwards Reserve Personal Training Locations





## 9.

### Elwood Foreshore Personal Training Locations







### Elwood School Reserve Personal Training Locations





### Garden City Reserve Personal Training Locations





## J.L. Murphy Reserve Personal Training Locations





### Lagoon Reserve Personal Training Locations





## Park Eastern North Reserve Personal Training Locations







## Peanut Farm Reserve Personal Training Locations







## Port Melbourne Foreshore Personal Training Locations







## R.F. Julier Reserve **Personal Training Locations**





Suburb

Port Melbourne

Legend

Training Sites

Current training site

Other training sites available

Other Features



Public toilet -



Public toilet



Dog off leash



Drinking fountain



Parking



Surrounding municipalities



warrant the accuracy or complianess of the information on this map and shall not bear any responsibility or liability for amost or omission the information. Reproduction is unsushorised unless with express written parmission of the i





# 9.

## St Kilda Foreshore Personal Training Locations





## Elwood Park Personal Training Locations