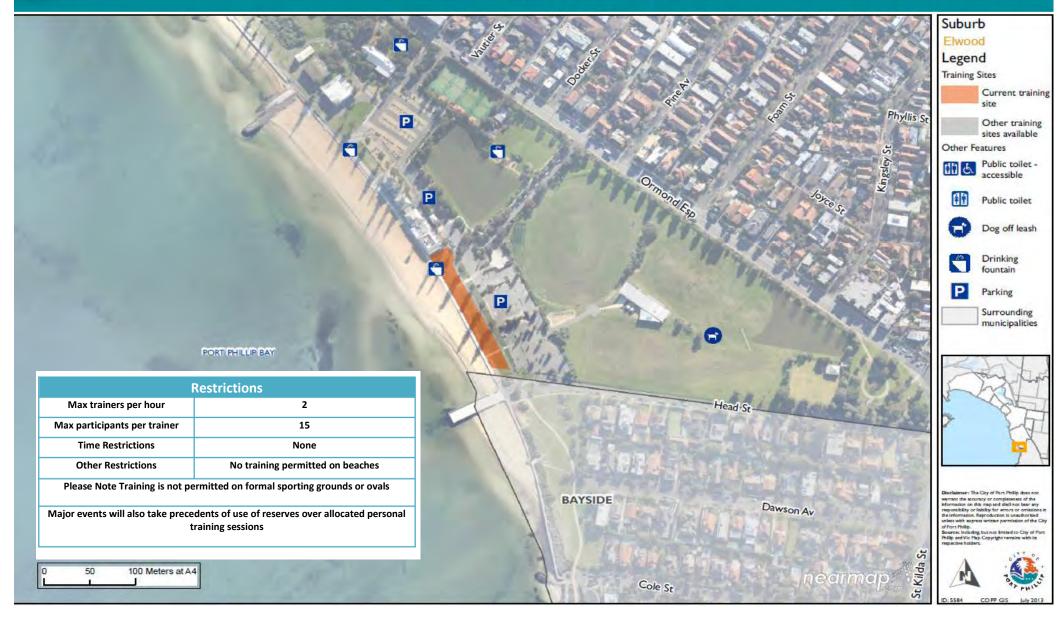

ss of the information on this map and shall not bear any responsibility or liability for errors or omissions in the information. Reproduction is unauthorised unless with express written permission of the City of Port Phillip.

Source: Including, but not limited to City of Port Phillip and Vic Map. Copyright remains with its respective holders.

1,000

2,000 Metres

Personal training areas available. Please refer to individual location maps for specific training areas.



## Albert Park Foreshore Personal Training Locations





## Alma Park Personal Training Locations







## Buckingham Reserve Personal Training Locations





### Catani Gardens Personal Training Locations





## Edwards Reserve Personal Training Locations





## 9.

### Elwood Foreshore Personal Training Locations







### Elwood School Reserve Personal Training Locations





### Garden City Reserve Personal Training Locations





## J.L. Murphy Reserve Personal Training Locations





### Lagoon Reserve Personal Training Locations





## Park Eastern North Reserve Personal Training Locations







## Peanut Farm Reserve Personal Training Locations







## Port Melbourne Foreshore Personal Training Locations







## R.F. Julier Reserve **Personal Training Locations**





Suburb

Port Melbourne

Legend

Training Sites

Current training site

Other training sites available

Other Features



Public toilet -



Public toilet



Dog off leash



Drinking fountain



Parking



Surrounding municipalities



warrant the accuracy or complianess of the information on this map and shall not bear any