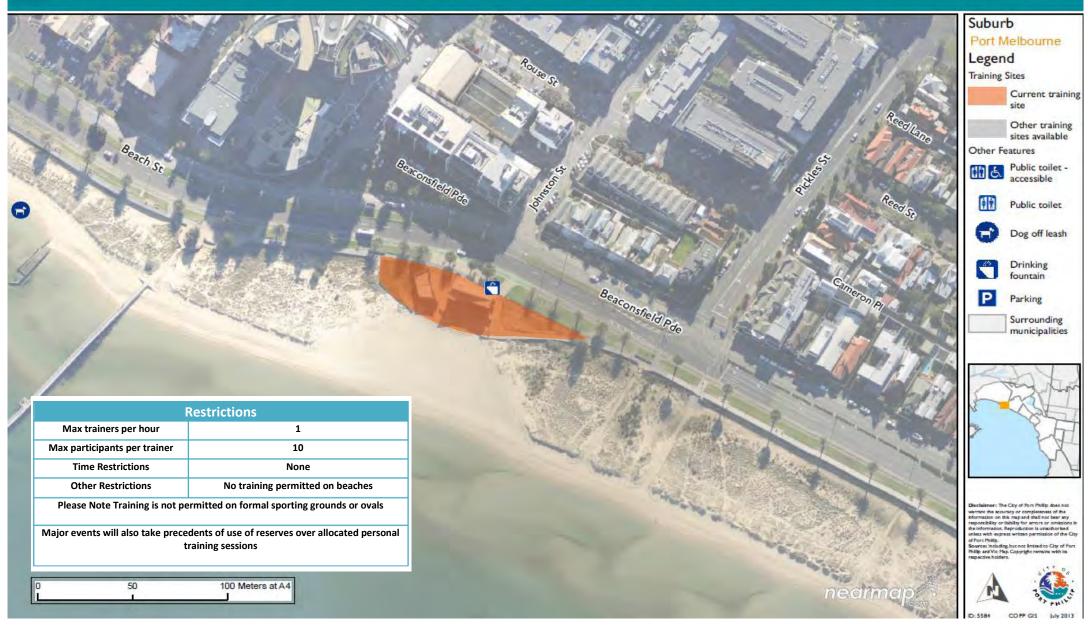

## Port Melbourne Foreshore Personal Training Locations

## R.F. Julier Reserve **Personal Training Locations**

Suburb

Port Melbourne

Legend

Training Sites

Current training site

Other training sites available

Other Features

Public toilet -

Public toilet

Dog off leash

Drinking fountain

Parking

Surrounding municipalities

warrant the accuracy or complianess of the information on this map and shall not bear any responsibility or liability for amost or omission the information. Reproduction is unsushorised unless with express written parmission of the i