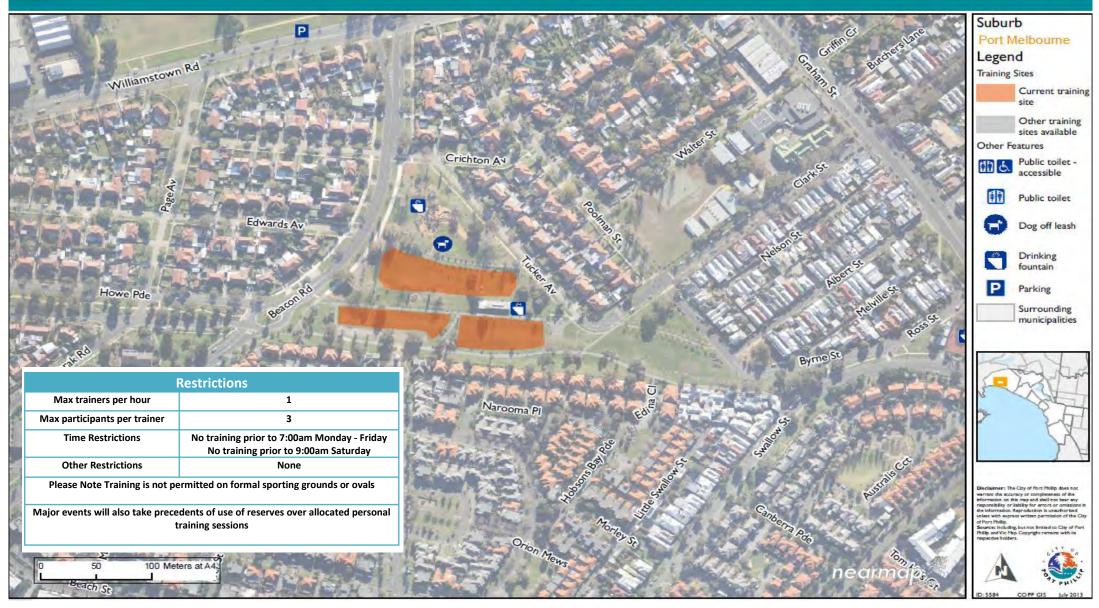

## R.F. Julier Reserve **Personal Training Locations**

Suburb

Port Melbourne

Legend

Training Sites

Current training site

Other training sites available

Other Features

Public toilet -

Public toilet

Dog off leash

Drinking fountain

Parking

Surrounding municipalities

warrant the accuracy or complianess of the information on this map and shall not bear any responsibility or liability for amost or omission the information. Reproduction is unsushorised unless with express written parmission of the i