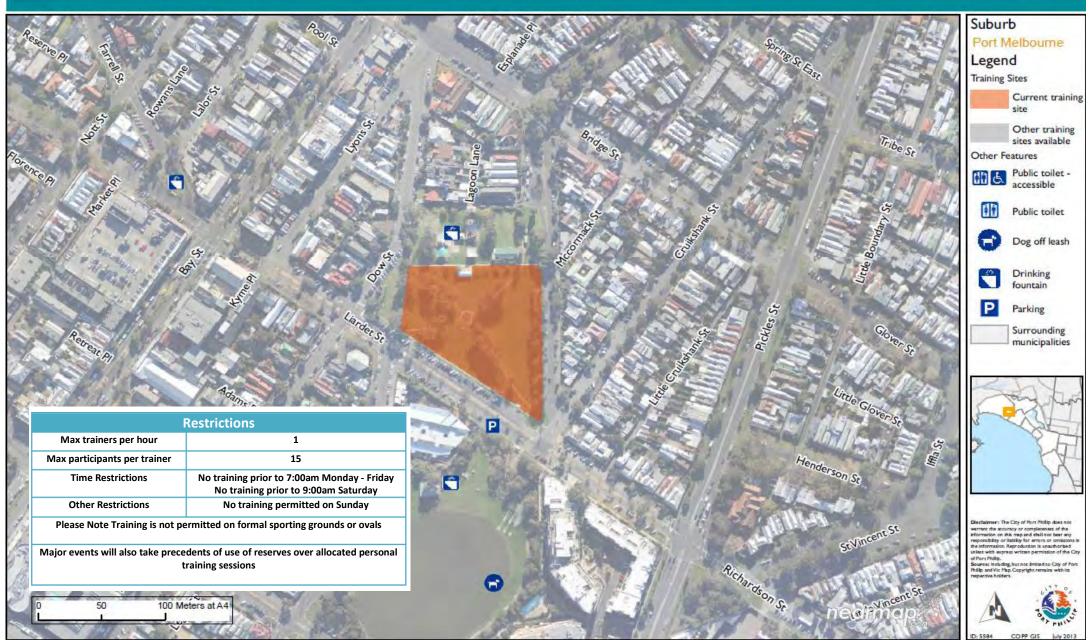

### Lagoon Reserve Personal Training Locations

## R.F. Julier Reserve **Personal Training Locations**

Suburb

Port Melbourne

Legend

Training Sites

Current training site

Other training sites available

Other Features

Public toilet -

Public toilet

Dog off leash

Drinking fountain

Parking

Surrounding municipalities

warrant the accuracy or complianess of the information on this map and shall not bear any responsibility or liability for amost or omission the information. Reproduction is unsushorised unless with express written parmission of the i