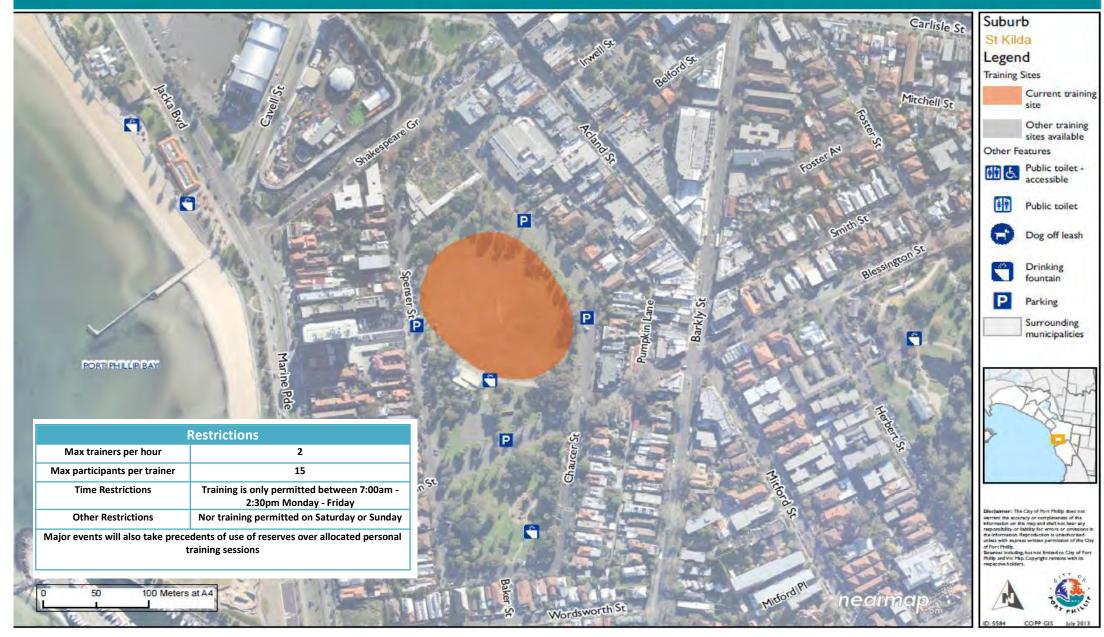

1,000

2,000 Metres

Personal training areas available. Please refer to individual location maps for specific training areas.



## Albert Park Foreshore Personal Training Locations





## Alma Park Personal Training Locations







## Buckingham Reserve Personal Training Locations





### Catani Gardens Personal Training Locations





## Edwards Reserve Personal Training Locations





## 9.

### Elwood Foreshore Personal Training Locations







### Elwood School Reserve Personal Training Locations





### Garden City Reserve Personal Training Locations





## J.L. Murphy Reserve Personal Training Locations





### Lagoon Reserve Personal Training Locations





## Park Eastern North Reserve Personal Training Locations







## Peanut Farm Reserve Personal Training Locations







## Port Melbourne Foreshore Personal Training Locations







## R.F. Julier Reserve **Personal Training Locations**





Suburb

Port Melbourne

Legend

Training Sites

Current training site

Other training sites available

Other Features



Public toilet -



Public toilet



Dog off leash



Drinking fountain



Parking



Surrounding municipalities



warrant the accuracy or complianess of the information on this map and shall not bear any responsibility or liability for amost or omission the information. Reproduction is unsushorised unless with express written parmission of the i





# 9.

## St Kilda Foreshore Personal Training Locations





## Elwood Park Personal Training Locations