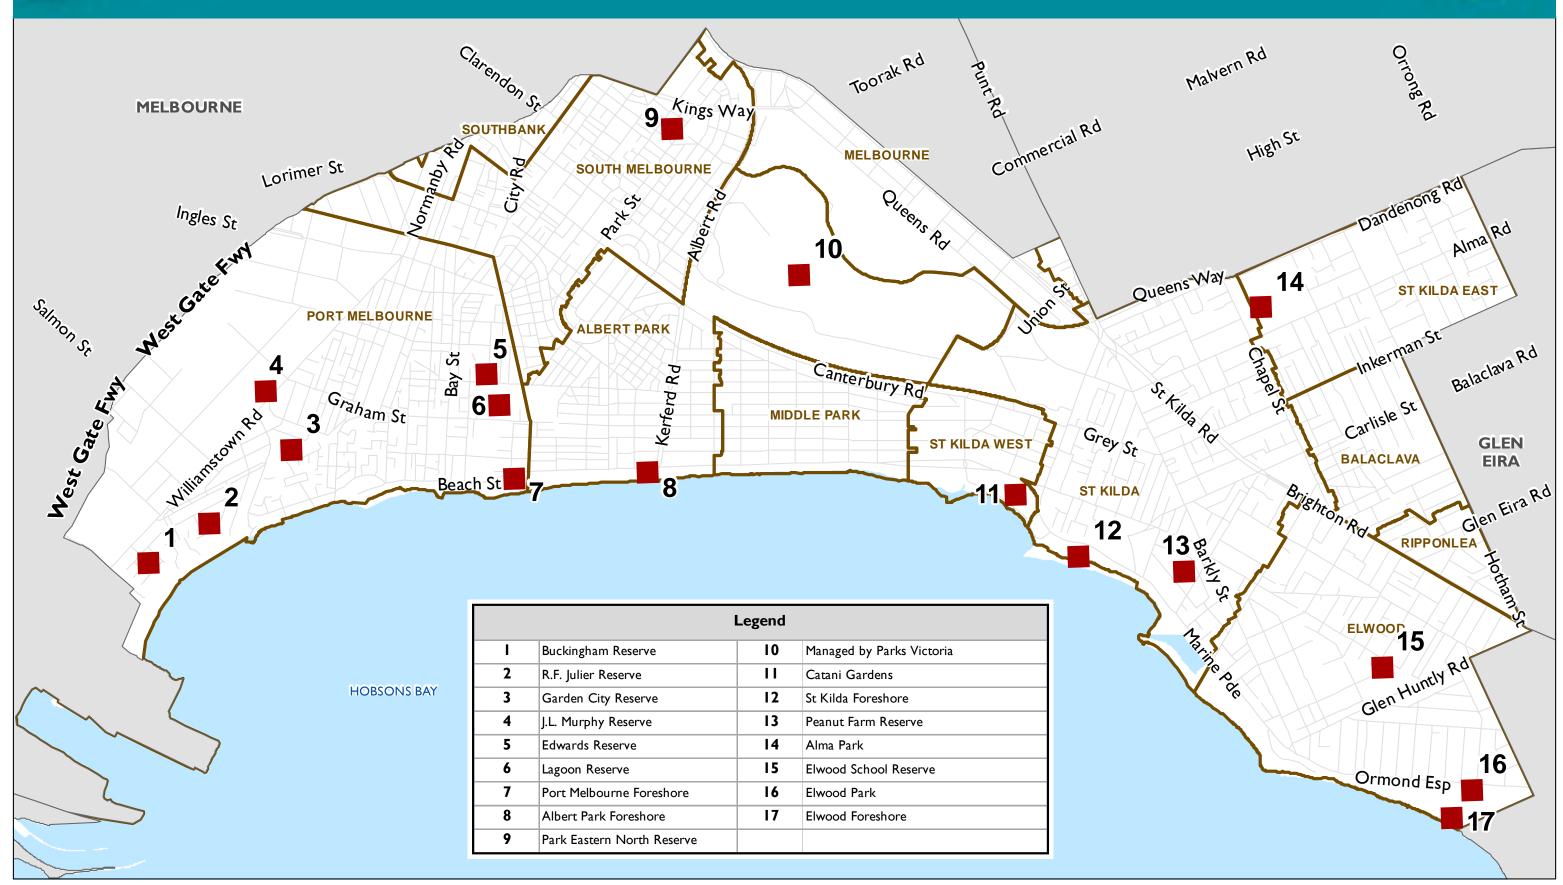

## City of Port Phillip Personal Training Locations

Disclaimer: The City of Port Phillip does not warrant the accuracy or completeness of the information on this map and shall not bear any responsibility or liability for errors or omissions in the information. Reproduction is unauthorised unless with express written permission of the City of Port Phillip.

Source: Including, but not limited to City of Port Phillip and Vic Map. Copyright remains with its respective holders.

1,000

2,000 Metres

Personal training areas available. Please refer to individual location maps for specific training areas.

## Buckingham Reserve Personal Training Locations

## Edwards Reserve Personal Training Locations

### Garden City Reserve Personal Training Locations

## J.L. Murphy Reserve Personal Training Locations

## Park Eastern North Reserve Personal Training Locations

## Port Melbourne Foreshore Personal Training Locations

## R.F. Julier Reserve **Personal Training Locations**

Suburb

Port Melbourne

Legend

Training Sites

Current training site

Other training sites available

Other Features

## St Kilda Foreshore Personal Training Locations