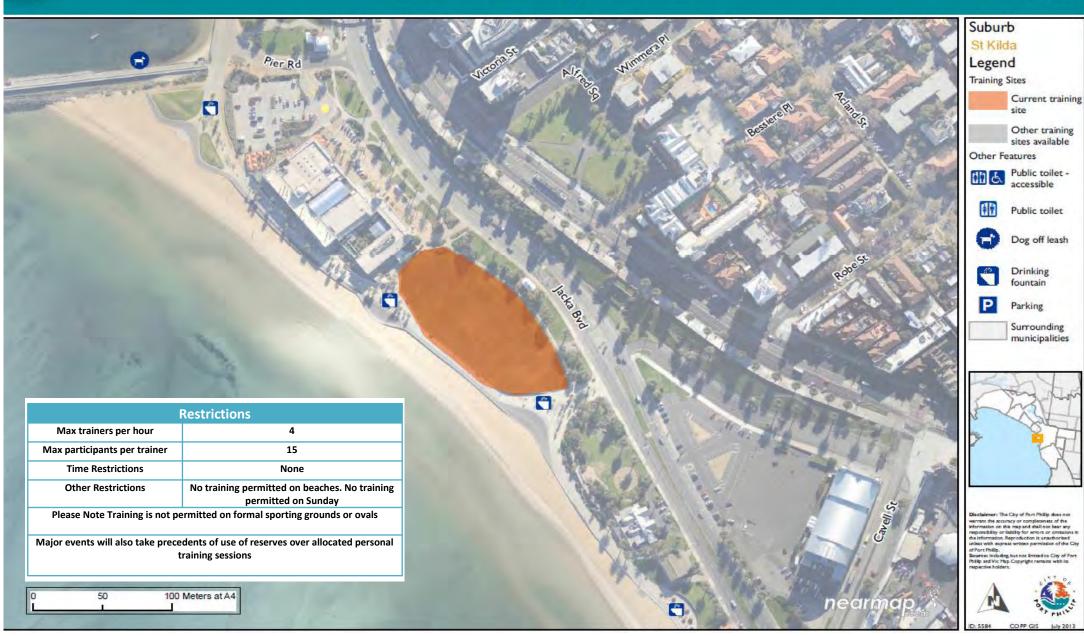

ning Locations





## Park Eastern North Reserve Personal Training Locations







## Peanut Farm Reserve Personal Training Locations







## Port Melbourne Foreshore Personal Training Locations







## R.F. Julier Reserve **Personal Training Locations**





Suburb

Port Melbourne

Legend

Training Sites

Current training site

Other training sites available

Other Features



Public toilet -



Public toilet



Dog off leash



Drinking fountain



Parking



Surrounding municipalities



warrant the accuracy or complianess of the information on this map and shall not bear any responsibility or liability for amost or omission the information. Reproduction is unsushorised unless with express written parmission of the i





# 9.

## St Kilda Foreshore Personal Training Locations





## Elwood Park Personal Training Locations