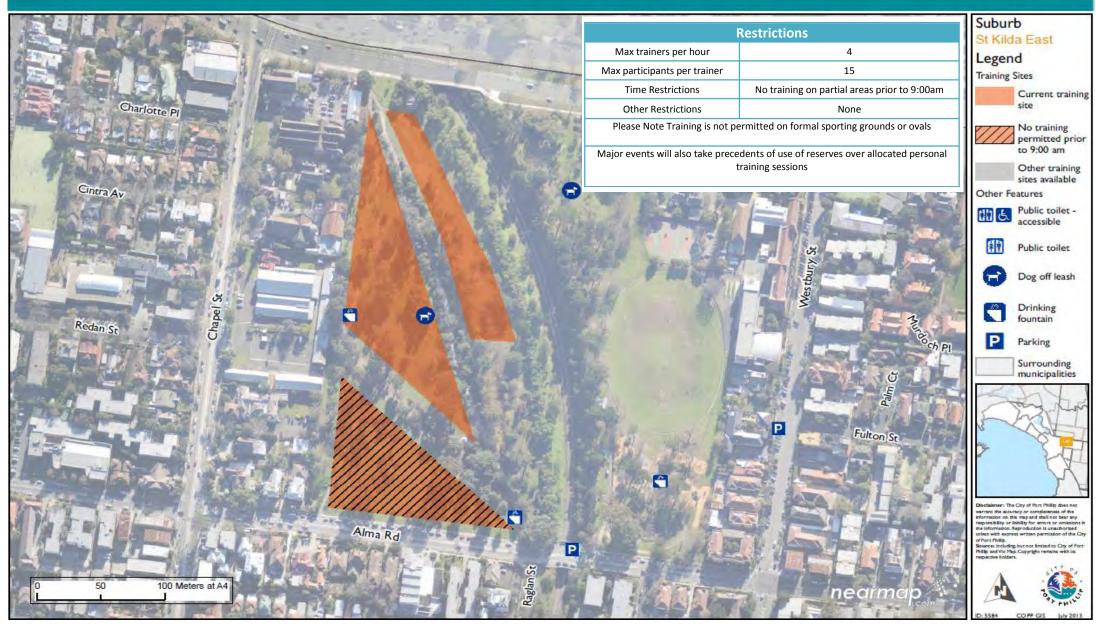

## City of Port Phillip Personal Training Locations





Disclaimer: The City of Port Phillip does not warrant the accuracy or completeness of the information on this map and shall not bear any responsibility or liability for errors or omissions in the information. Reproduction is unauthorised unless with express written permission of the City of Port Phillip.

Source: Including, but not limited to City of Port Phillip and Vic Map. Copyright remains with its respective holders.

1,000

2,000 Metres

Personal training areas available. Please refer to individual location maps for specific training areas.



## Albert Park Foreshore Personal Training Locations





## Alma Park Personal Training Locations







## Buckingham Reserve Personal Training Locations





### Catani Gardens Personal Training Locations





## Edwards Reserve Personal Training Locations





## 9.

### Elwood Foreshore Personal Training Locations







### Elwood School Reserve Personal Training Locations





### Garden City Reserve Personal Training Locations





## J.L. Murphy Reserve Personal Training Locations





### Lagoon Reserve Personal Training Locations





## Park Eastern North Reserve Personal Training Locations







## Peanut Farm Reserve Personal Training Locations







## Port Melbourne Foreshore Personal Training Locations







## R.F. Julier Reserve **Personal Training Locations**





Suburb

Port Melbourne

Legend

Training Sites

Current training site

Other training sites available

O