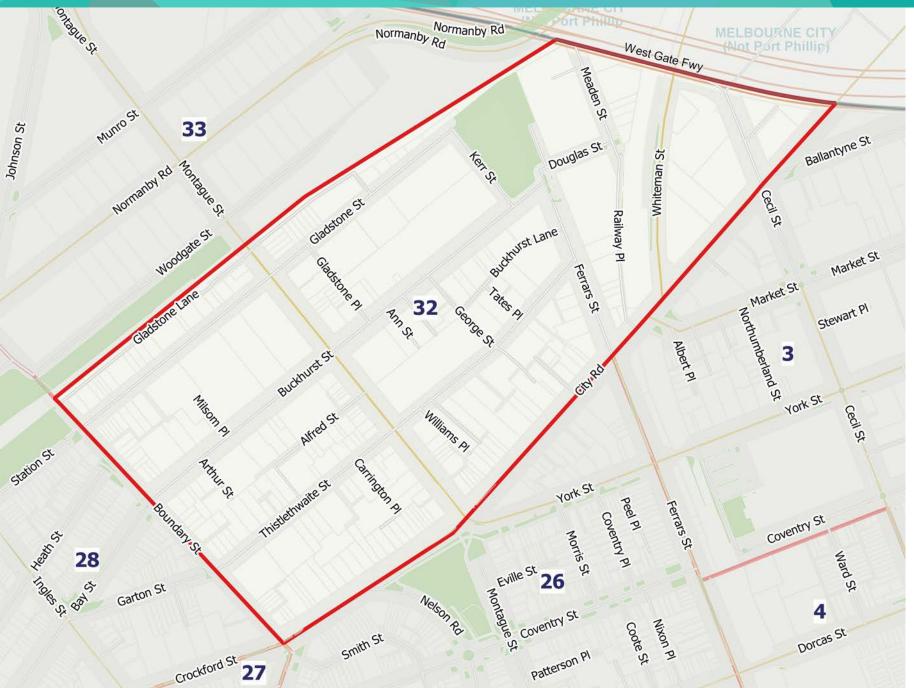

## **Residential Parking Permit - Area 32**

## For further information

portphillip.vic.gov.auASSIST 03 9209 6777

Legend

 Residential Parking Permit
Non-residential Parking Permit
Parks and reserves

Disclaimer: The City of Port Phillip does not warrant the accuracy or completeness of the information on this map and shall not bear any responsibility or liability for errors or omissions in the information. Reproduction is unauthorised unless with express written permssion of the City of Port Phillip. Source: Including, but not limted to City of Port Phillip and Vic Map. Copyright remains with its respective holders.