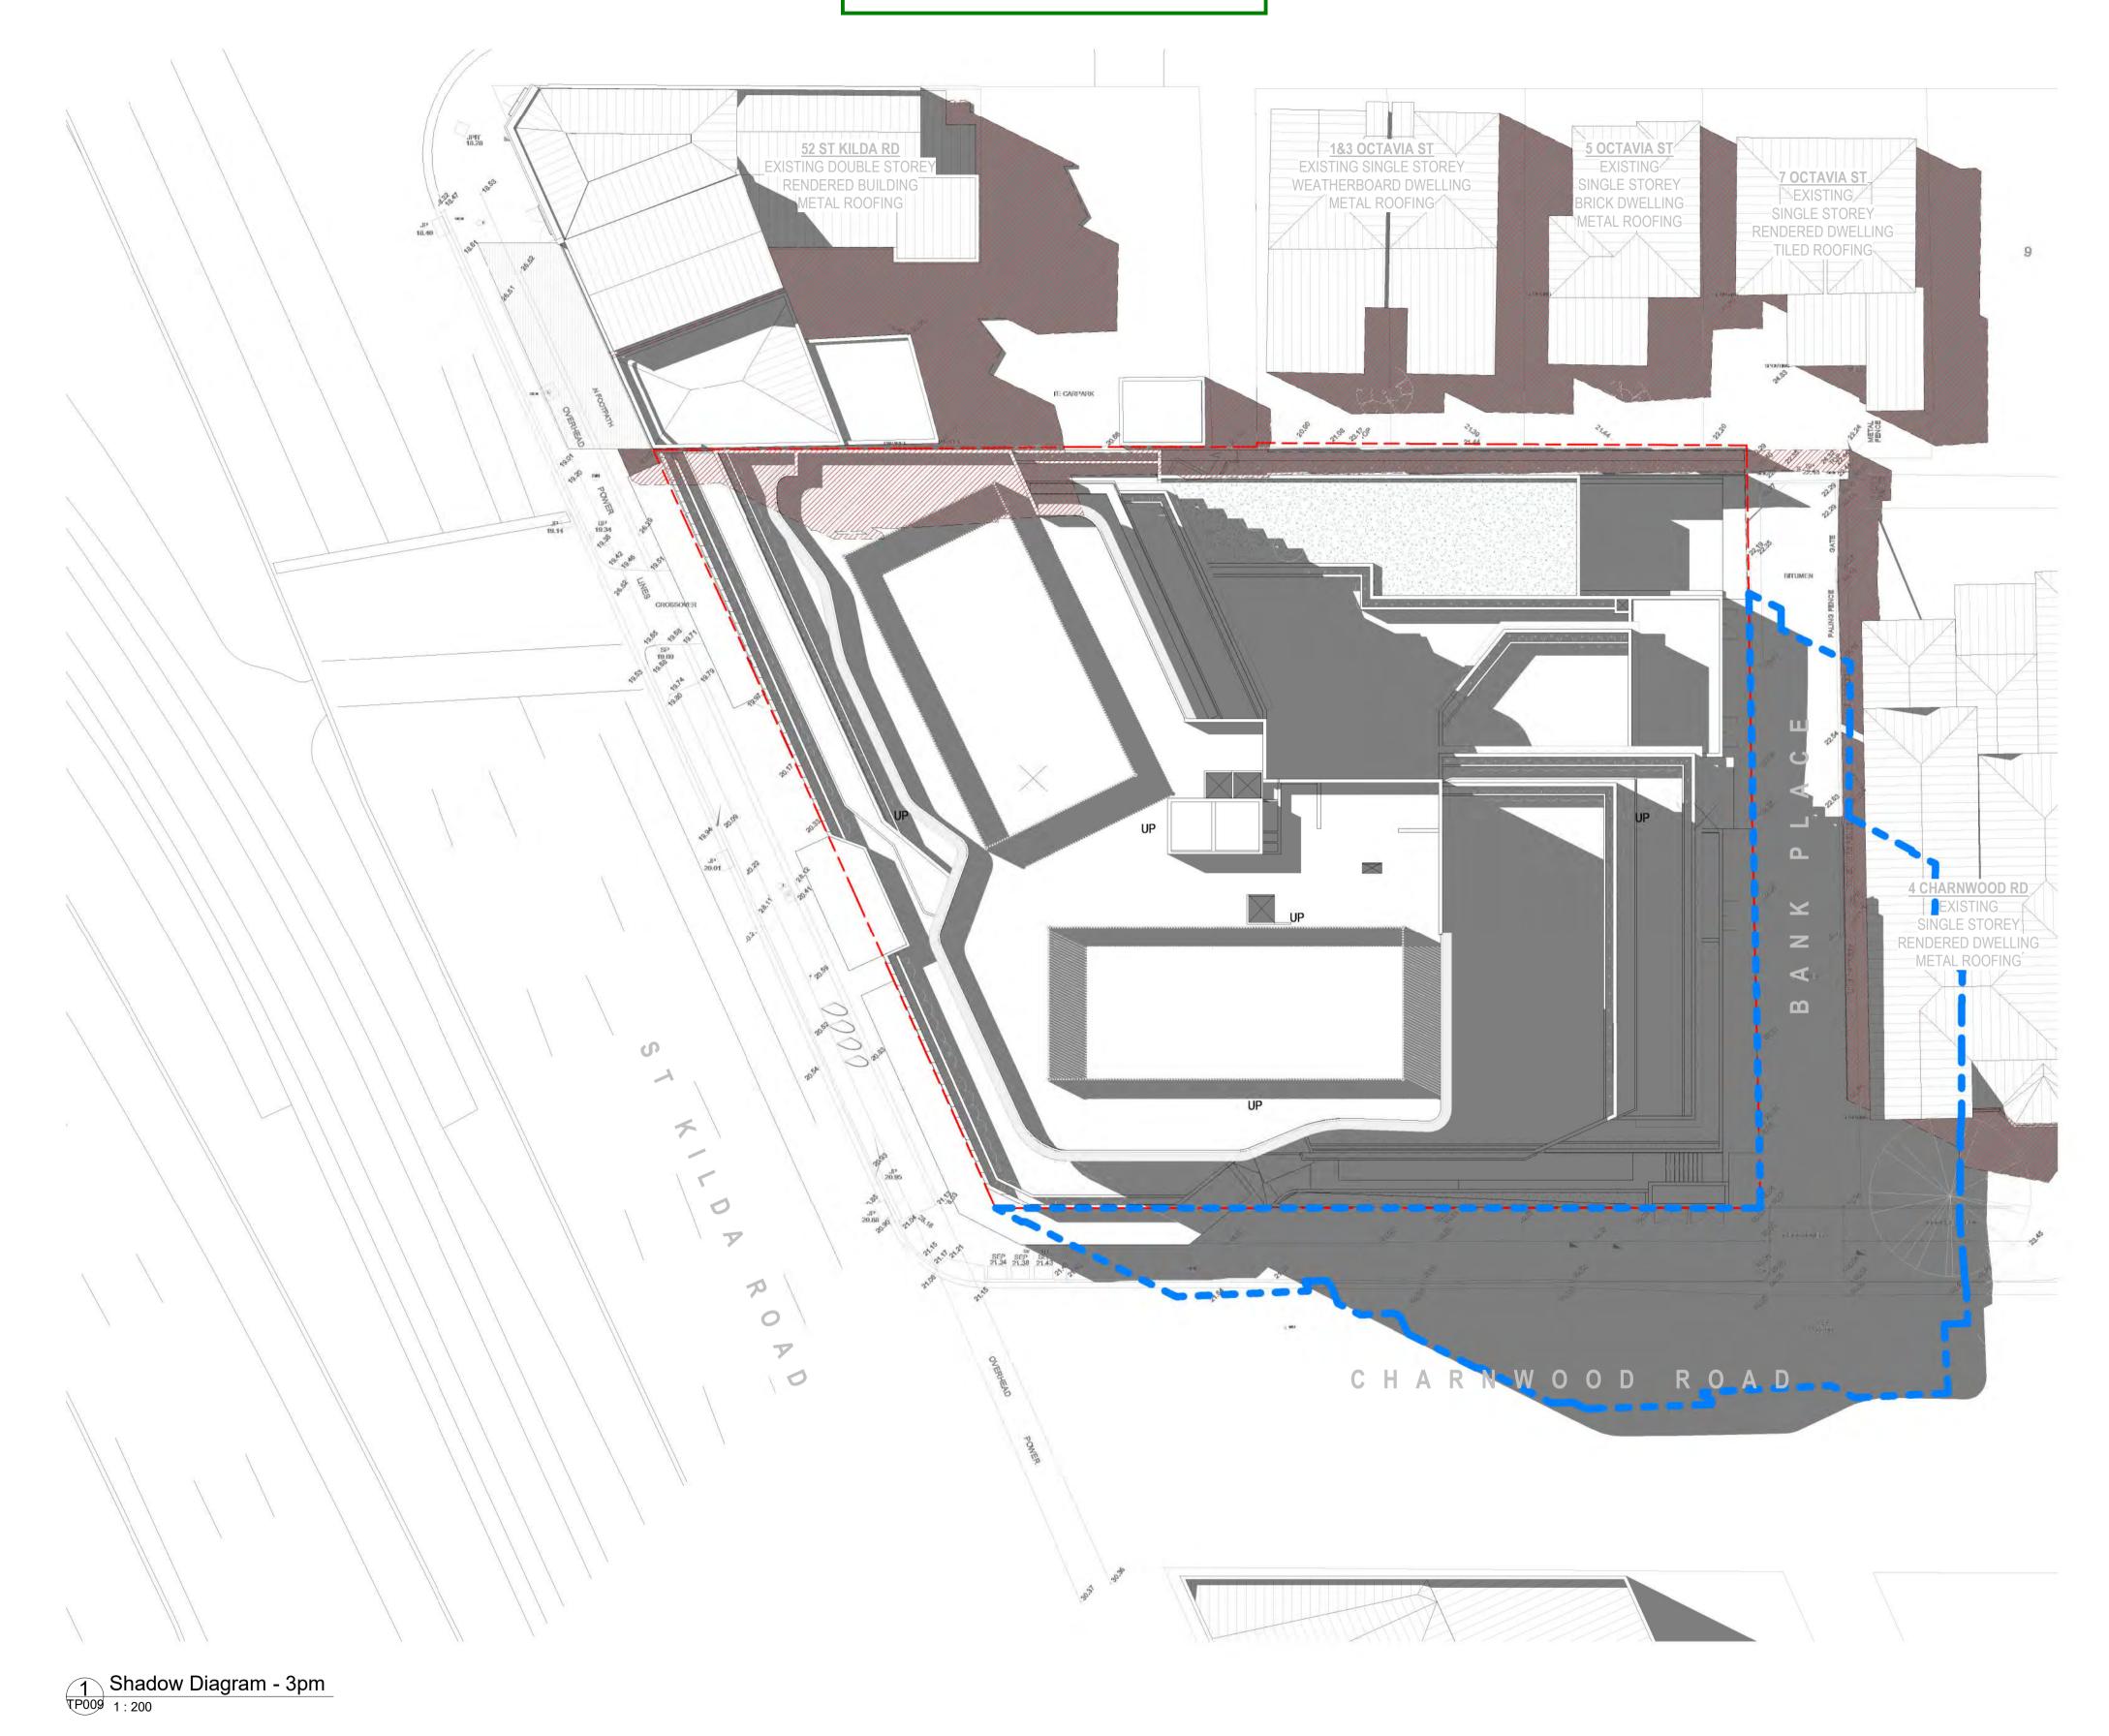

# City of Port Phillip Advertised Plan 21 of 28

© Map Architecture Pty Ltd

54-60 Drawing Title

| St Kilda Road, St Kilda | Drawing Issue | TOWN PLANNING       |
|-------------------------|---------------|---------------------|
|                         | Scale         | 1:200 @A1 1:400 @A3 |
| SHADOW DIAGRAMS         | Date          | NOVEMBER 2019       |

Drawn By IB Project number Checked By RP Drawing Number Rev

LEGEND

PROPOSED SHADOWS EXISTING SHADOWS (FENCES / NEIGHBOURING BUILDING

PERMITTED PROPOSAL SHADOWS