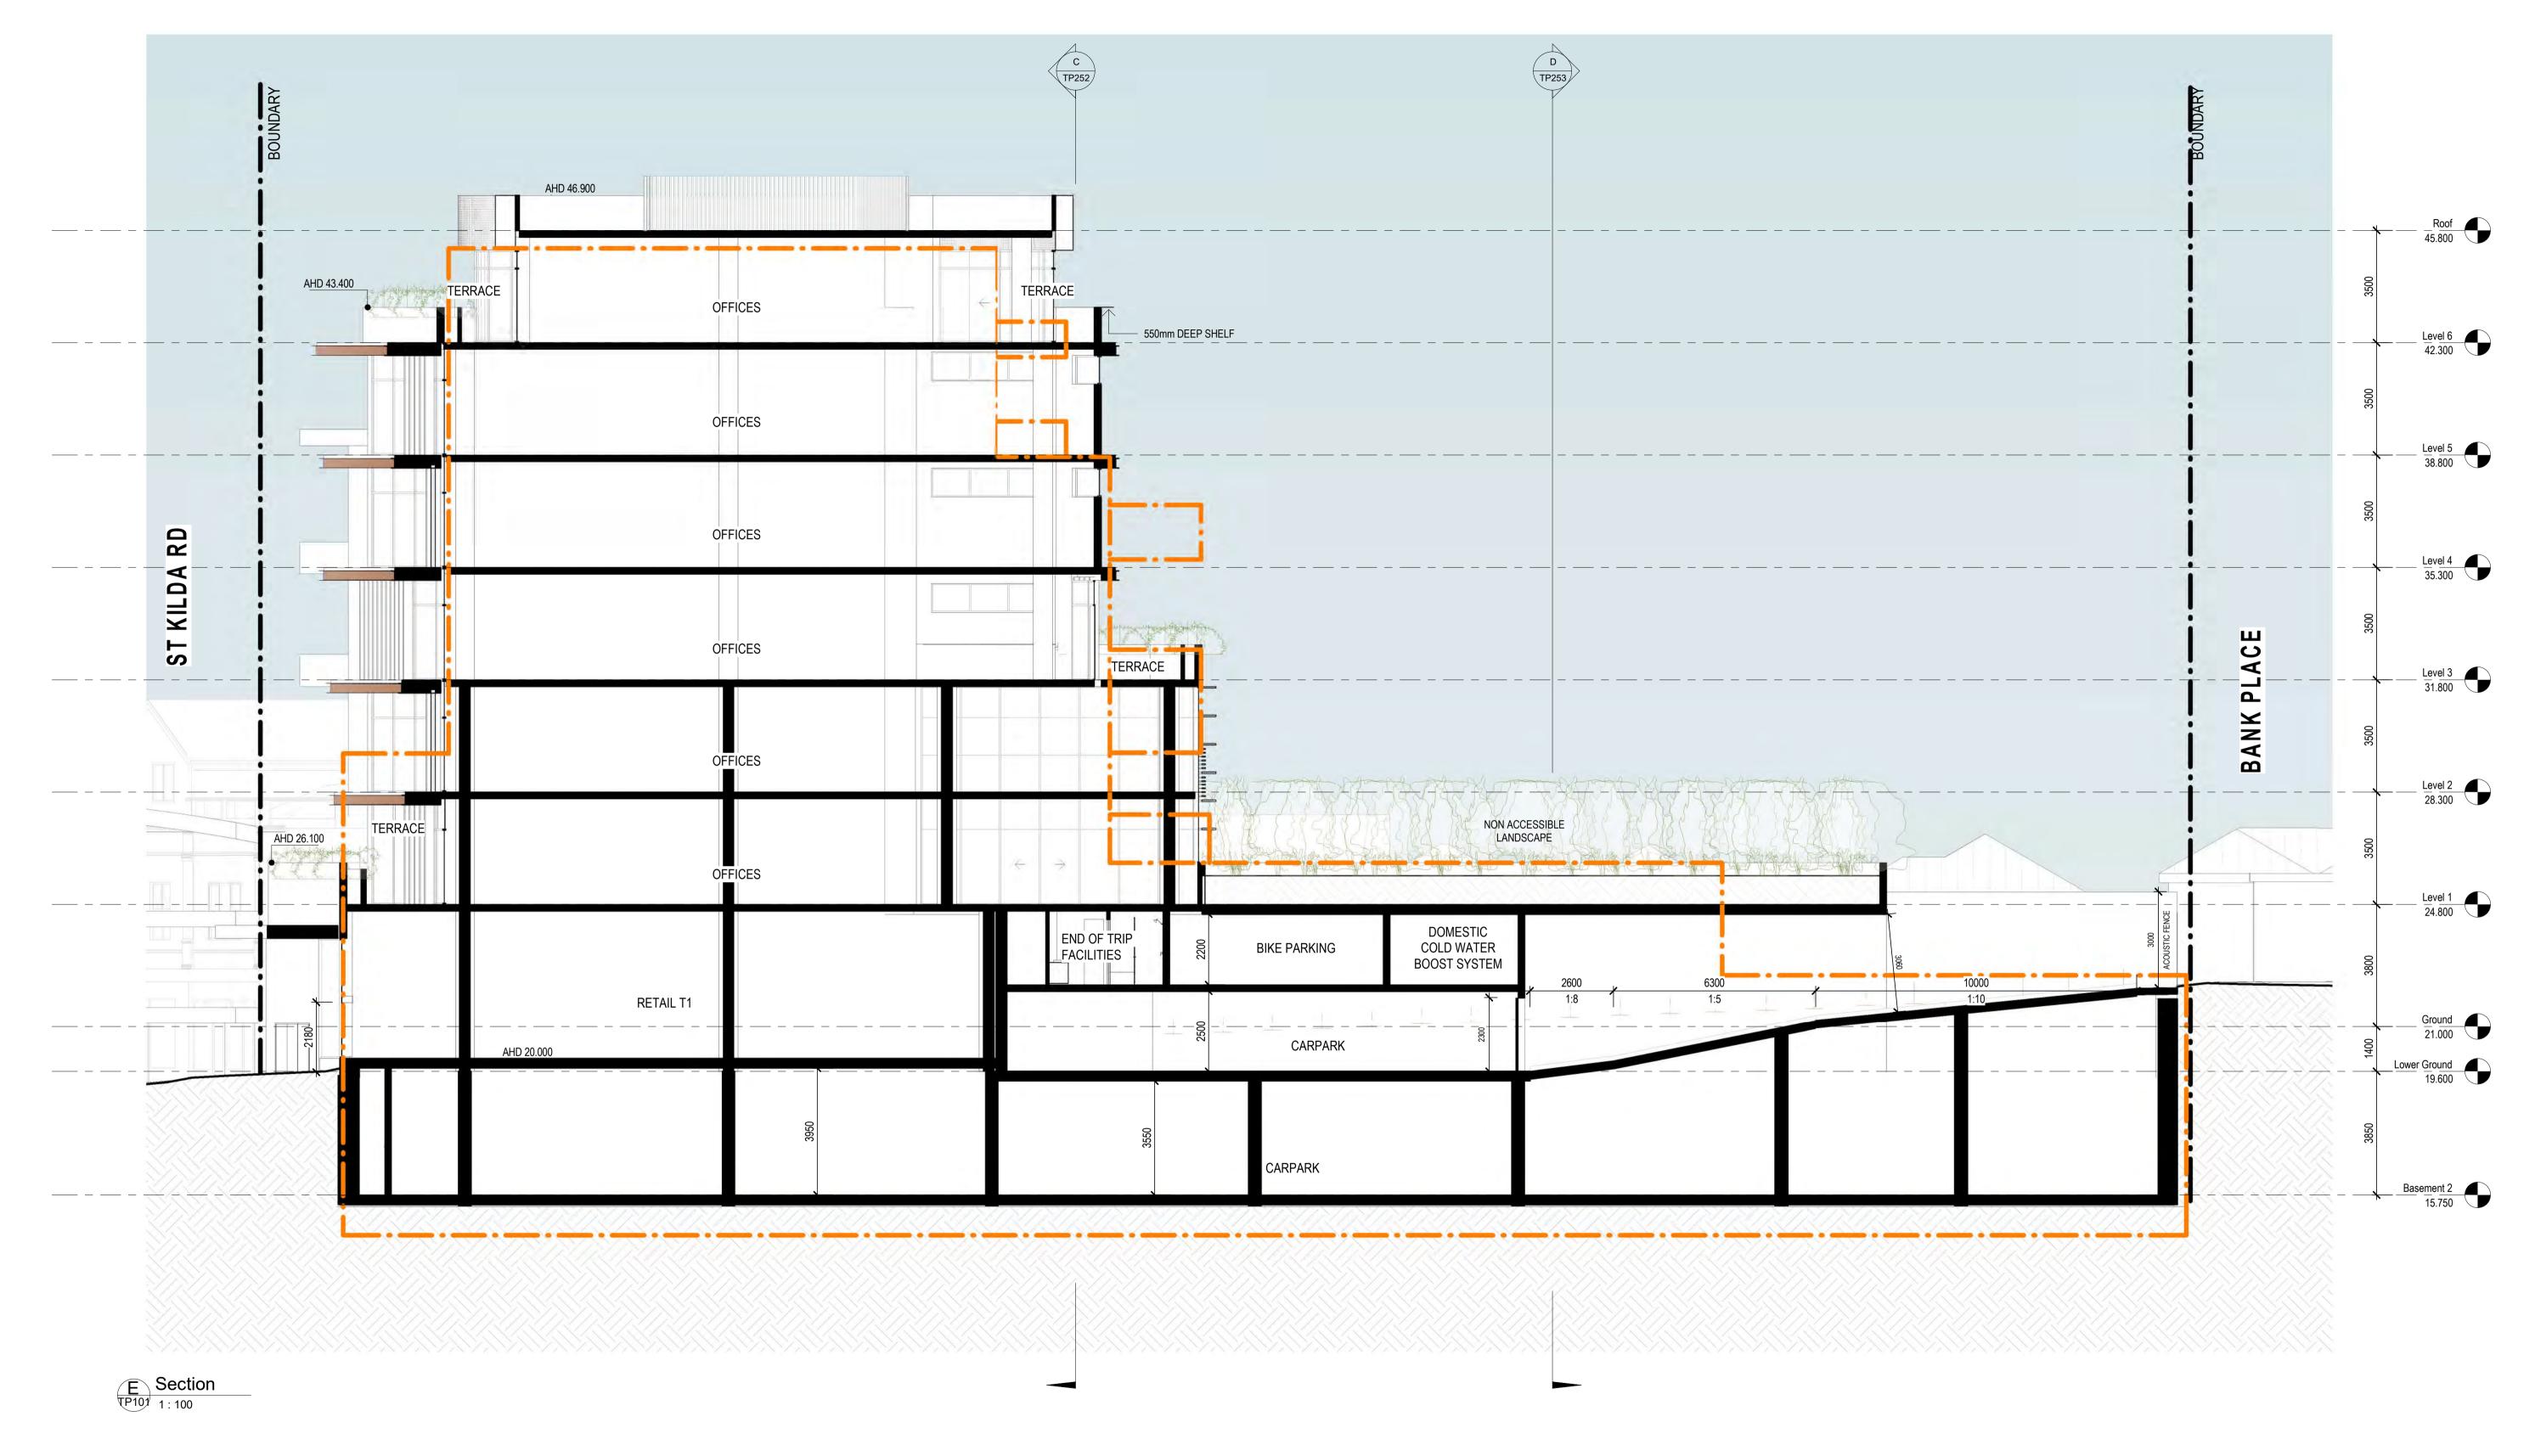

| Project       | 54-60 St Kilda I |
|---------------|------------------|
| Drawing Title |                  |

| 60 St Kilda Road, St Kilda | Drawing Issue | TOWN PLANNING       | Drawn By IB   | Project number |
|----------------------------|---------------|---------------------|---------------|----------------|
|                            | Scale         | 1:100 @A1 1:200 @A3 | Checked By RP | Drawing Number |
| SECTIONS                   | Date          | NOVEMBER 2019       |               | Rev            |