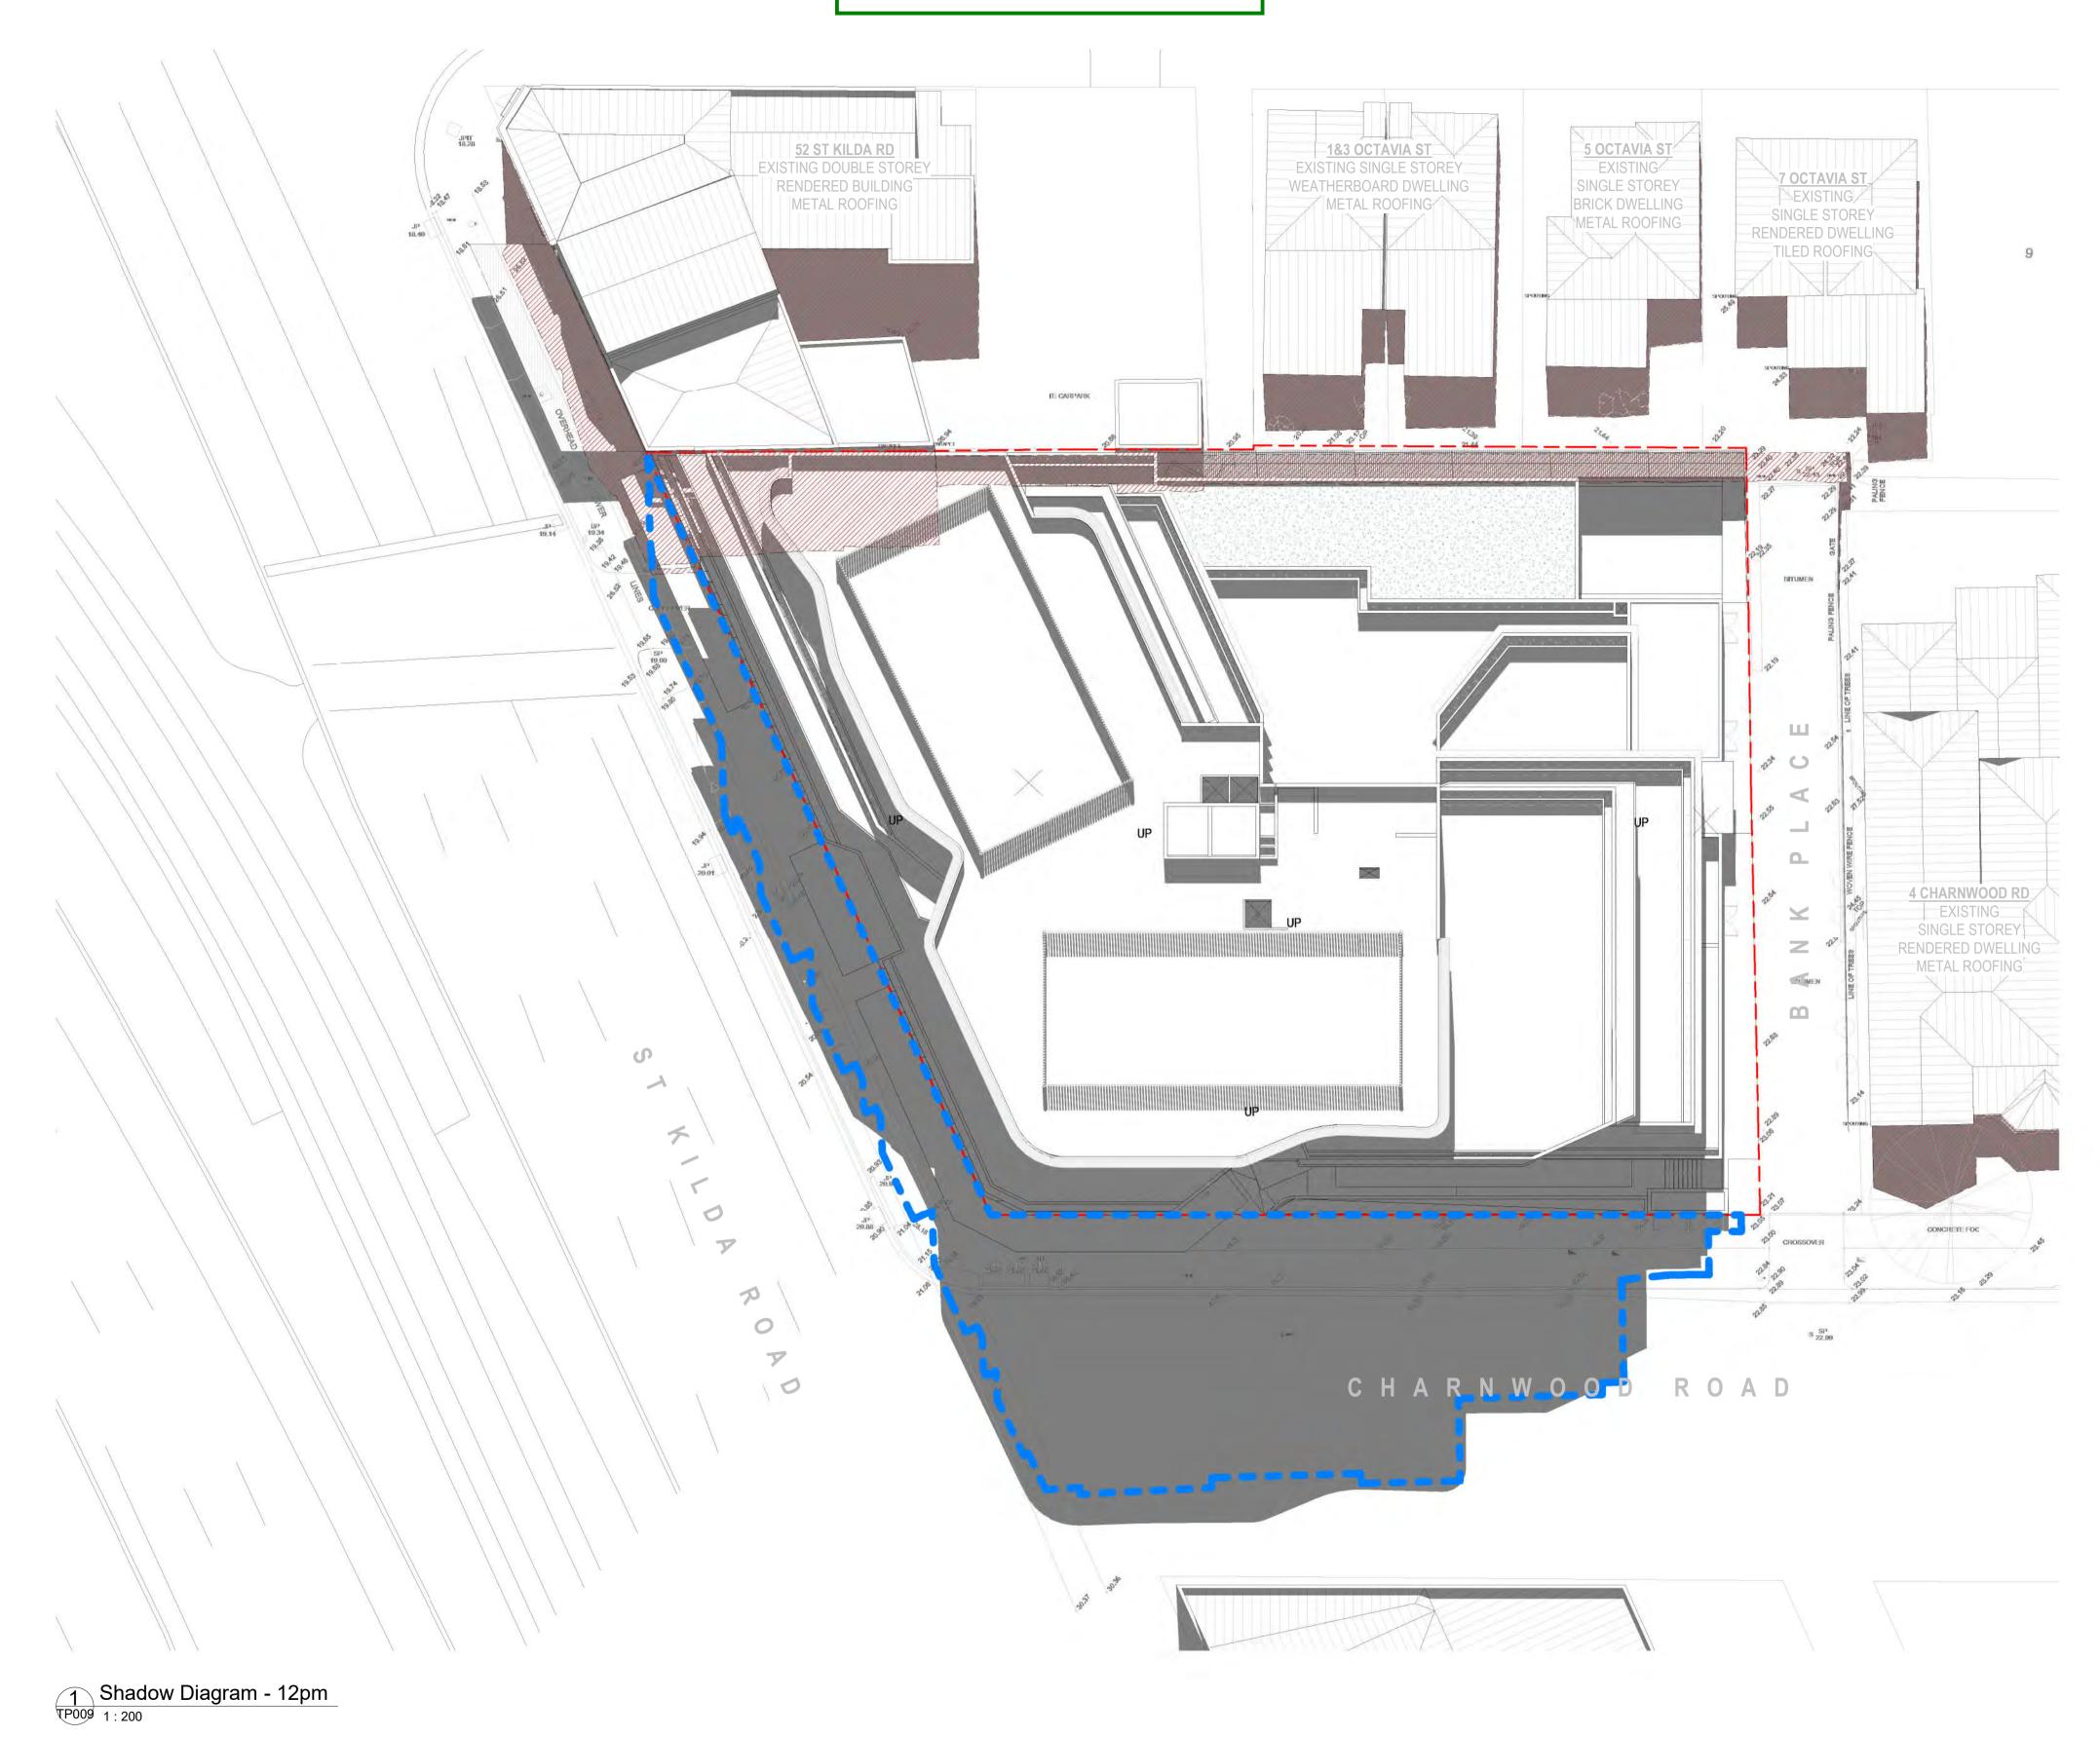

# City of Port Phillip Advertised Plan 21 of 28

© Map Architecture Pty Ltd

54-60 Drawing Title

| St Kilda Road, St Kilda | Drawing Issue | TOWN PLANNING       |
|-------------------------|---------------|---------------------|
|                         | Scale         | 1:200 @A1 1:400 @A3 |
| SHADOW DIAGRAMS         | Date          | NOVEMBER 2019       |

Drawn By IB Project number Checked By RP Drawing Number Rev

LEGEND

PROPOSED SHADOWS EXISTING SHADOWS (FENCES / NEIGHBOURING BUILDING

PERMITTED PROPOSAL SHADOWS