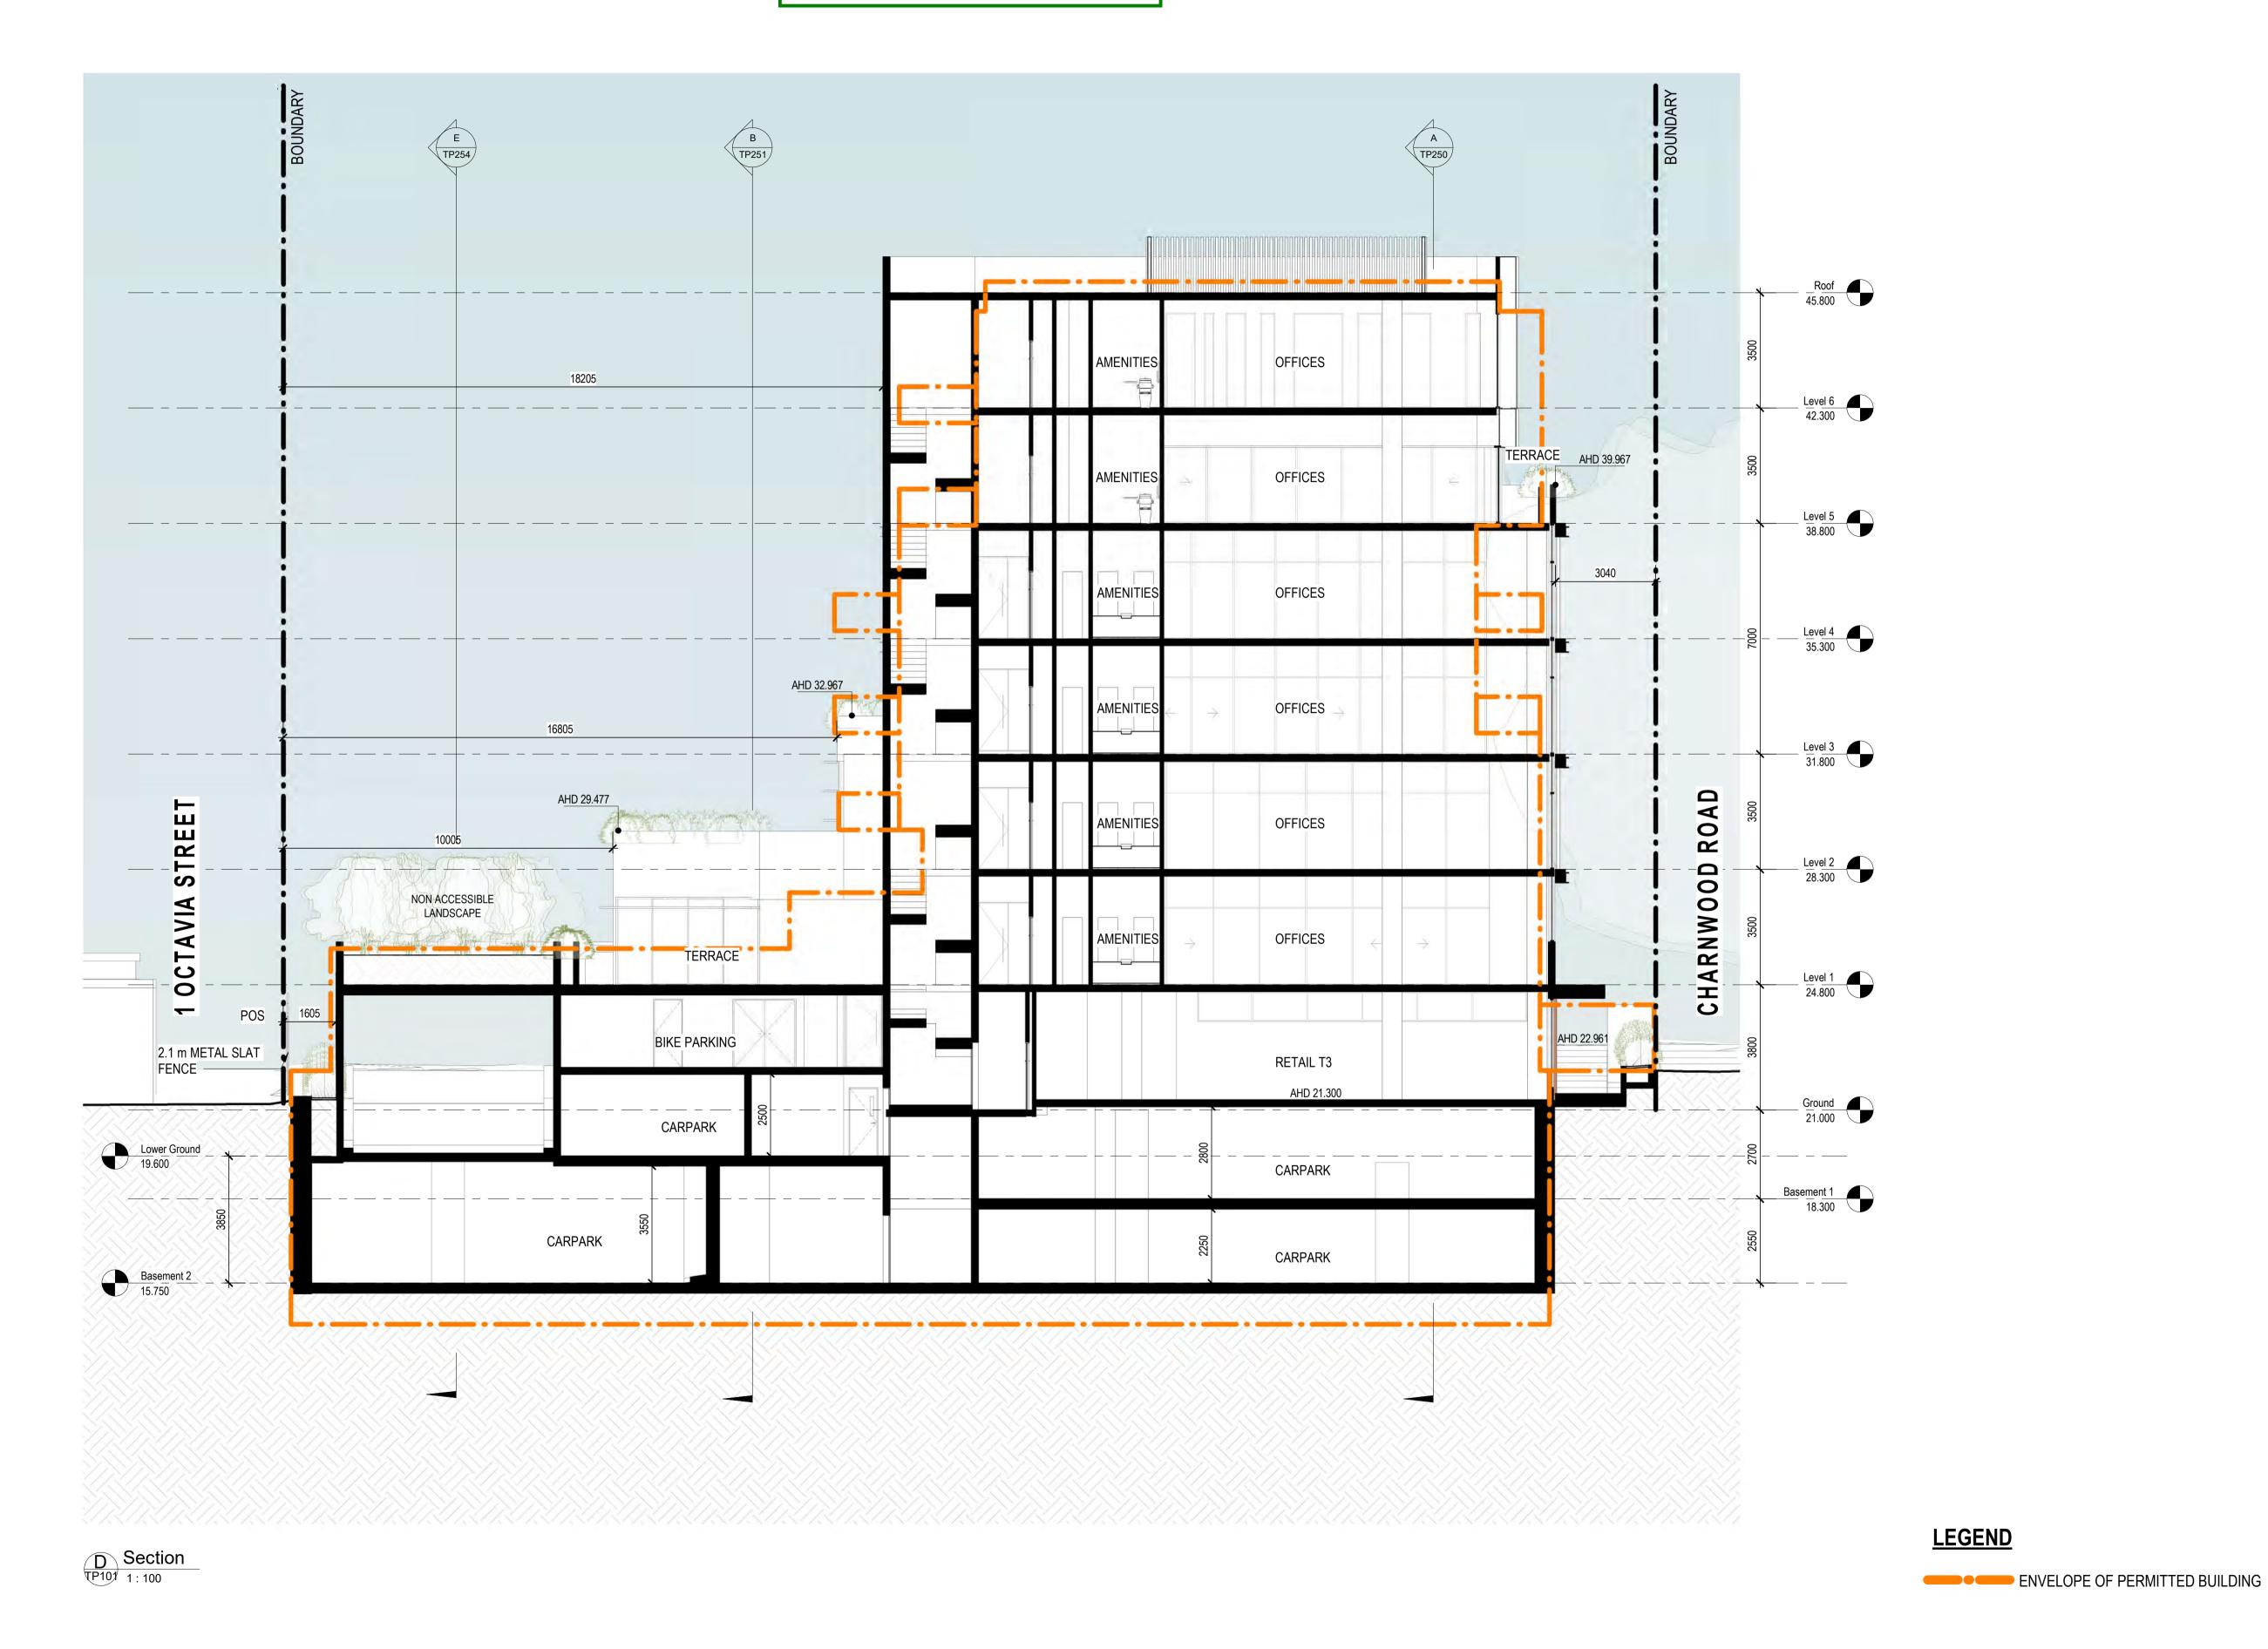

# City of Port Phillip Advertised Plan 17 of 28

| Project       | 54-60 St Kilda R | O |
|---------------|------------------|---|
|               |                  |   |
| Drawing Title |                  |   |

| St Kilda Road, St Kilda | Drawing Issue | TOWN PLANNING       | Dra |
|-------------------------|---------------|---------------------|-----|
|                         | Scale         | 1:100 @A1 1:200 @A3 | Che |
| SECTIONS                | Date          | NOVEMBER 2019       |     |