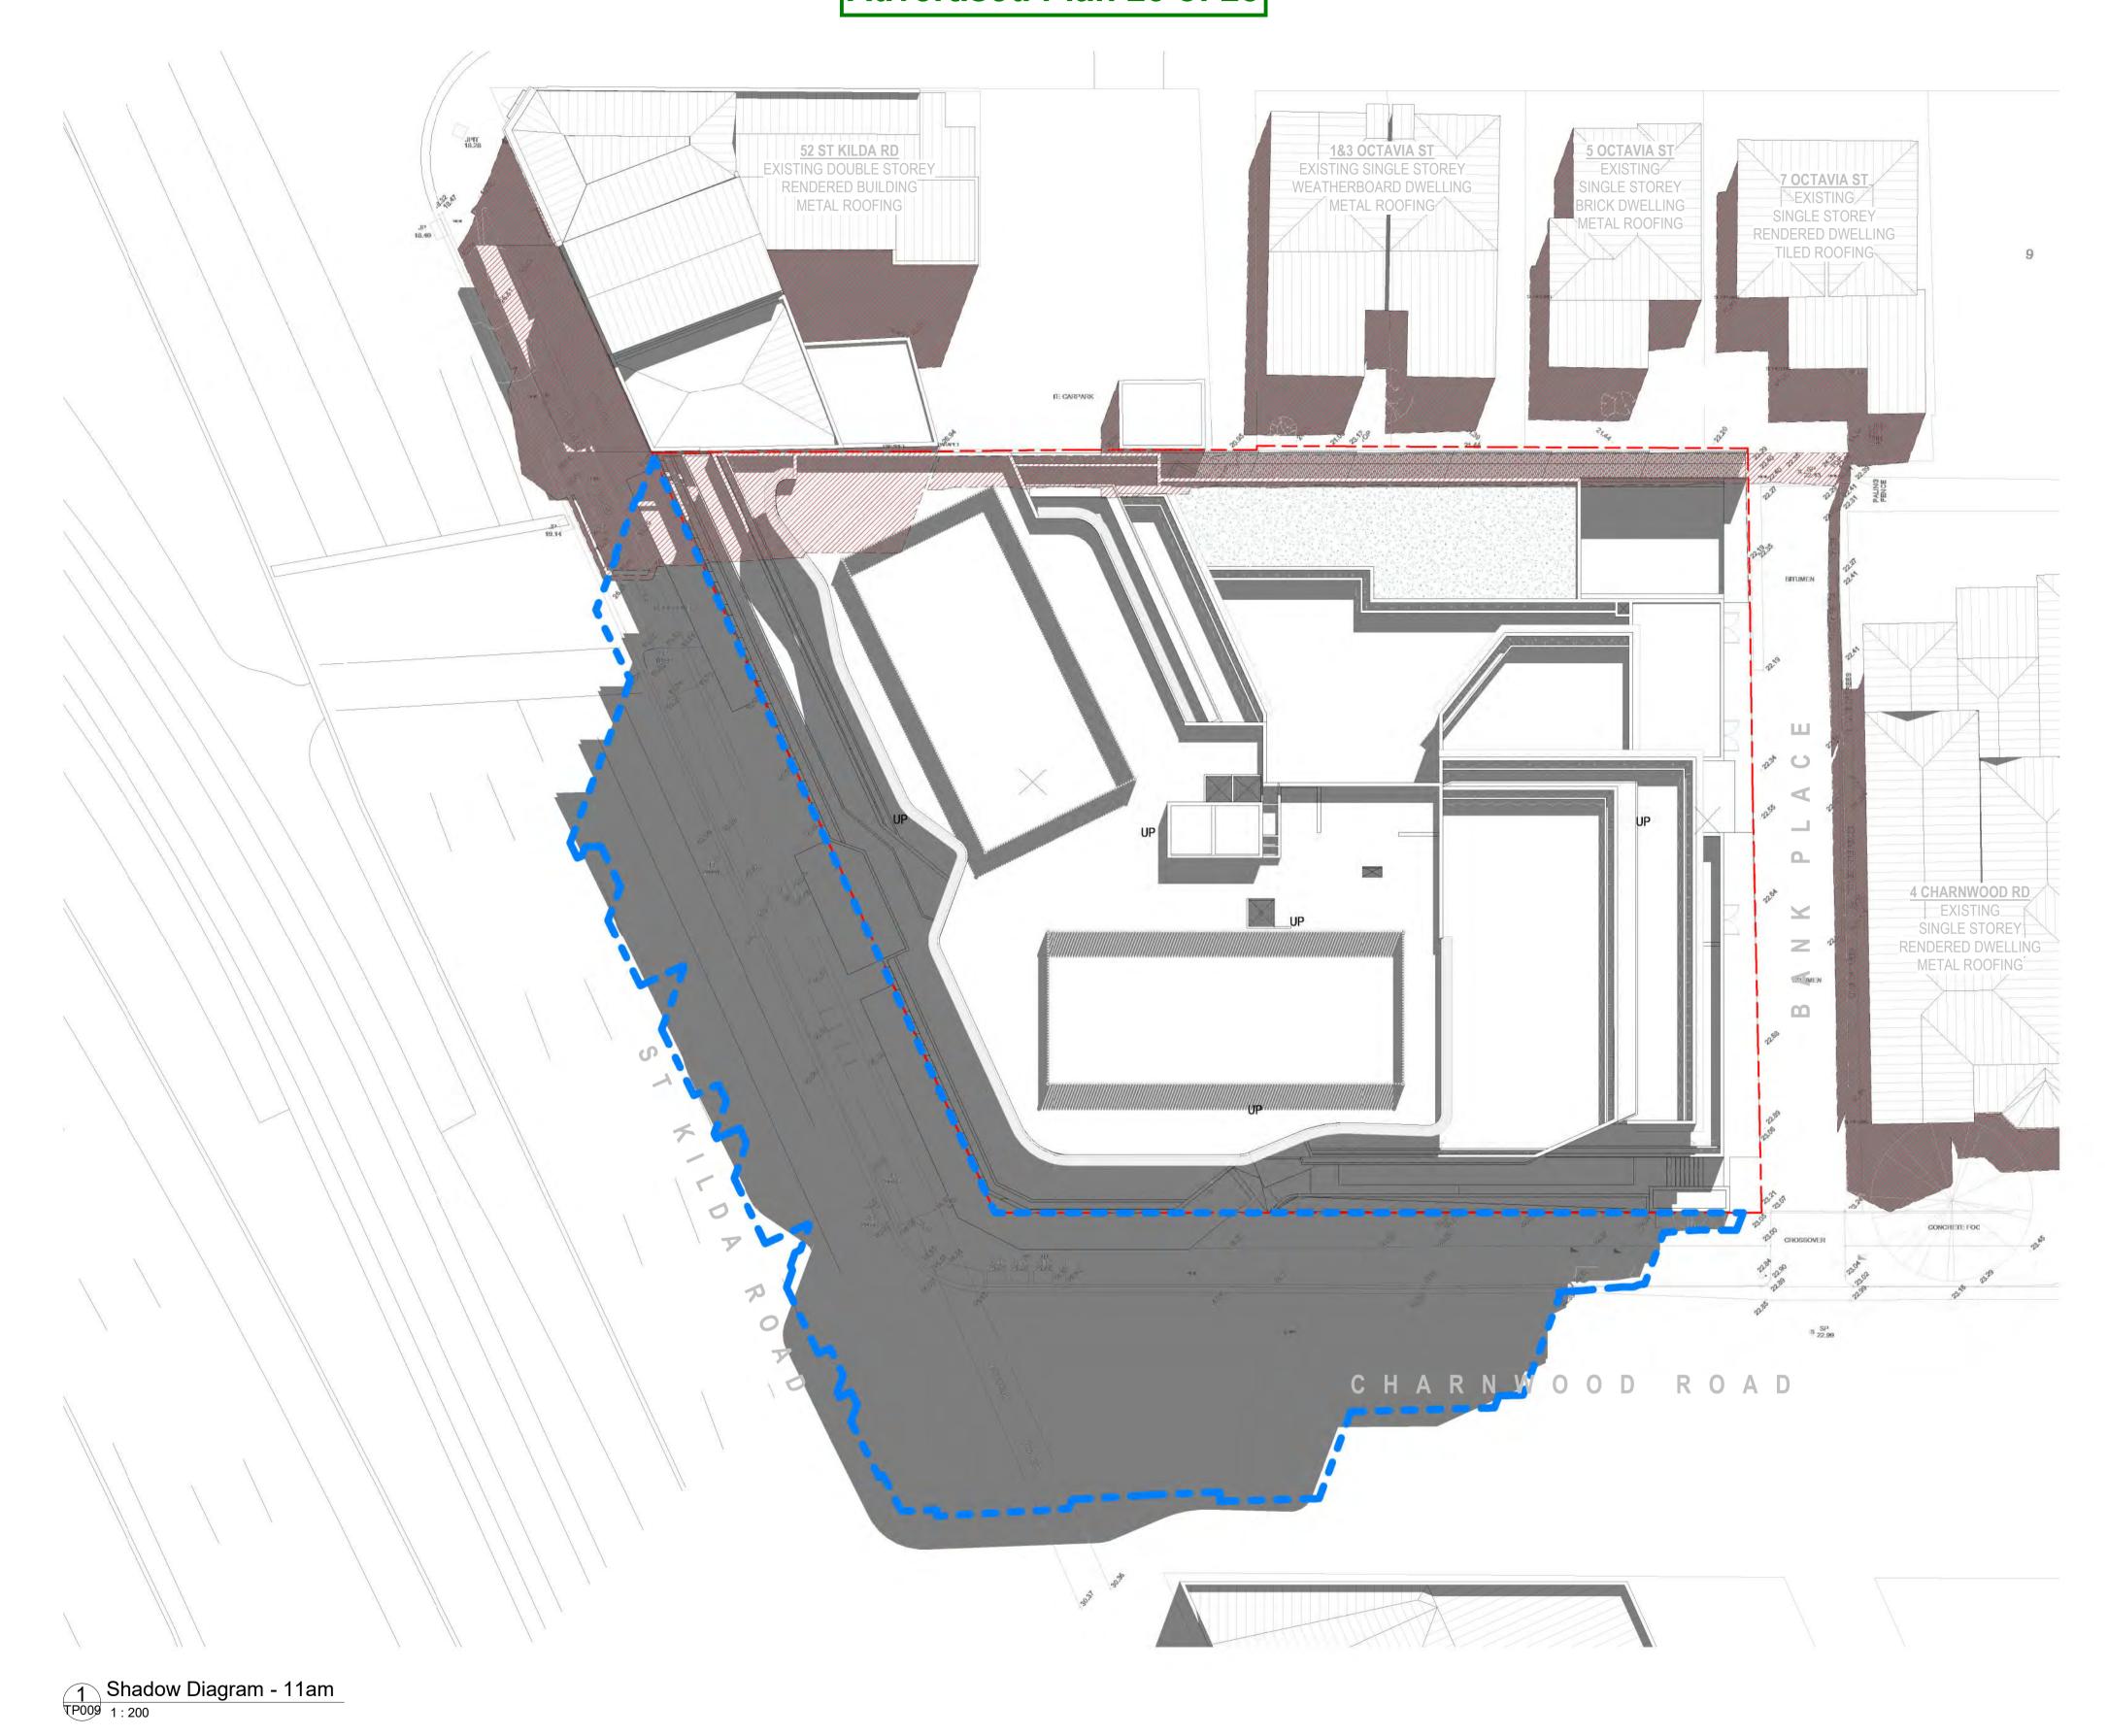

# City of Port Phillip Advertised Plan 22 of 28

| Project       | 54-60 St Kilda Road, St Kild |
|---------------|------------------------------|
| Drawing Title | SHADOW DIAGRAN               |

| 0 St Kilda Road, St Kilda | Drawing Issue | TOWN PLANNING      |
|---------------------------|---------------|--------------------|
|                           | Scale         | 1:200 @A1 1:400 @A |
| SHADOW DIAGRAMS           | Date          | NOVEMBER 2019      |

LEGEND

PROPOSED SHADOWS

EXISTING SHADOWS (FENCES / NEIGHBOURING BUILDING PERMITTED PROPOSAL SHADOWS