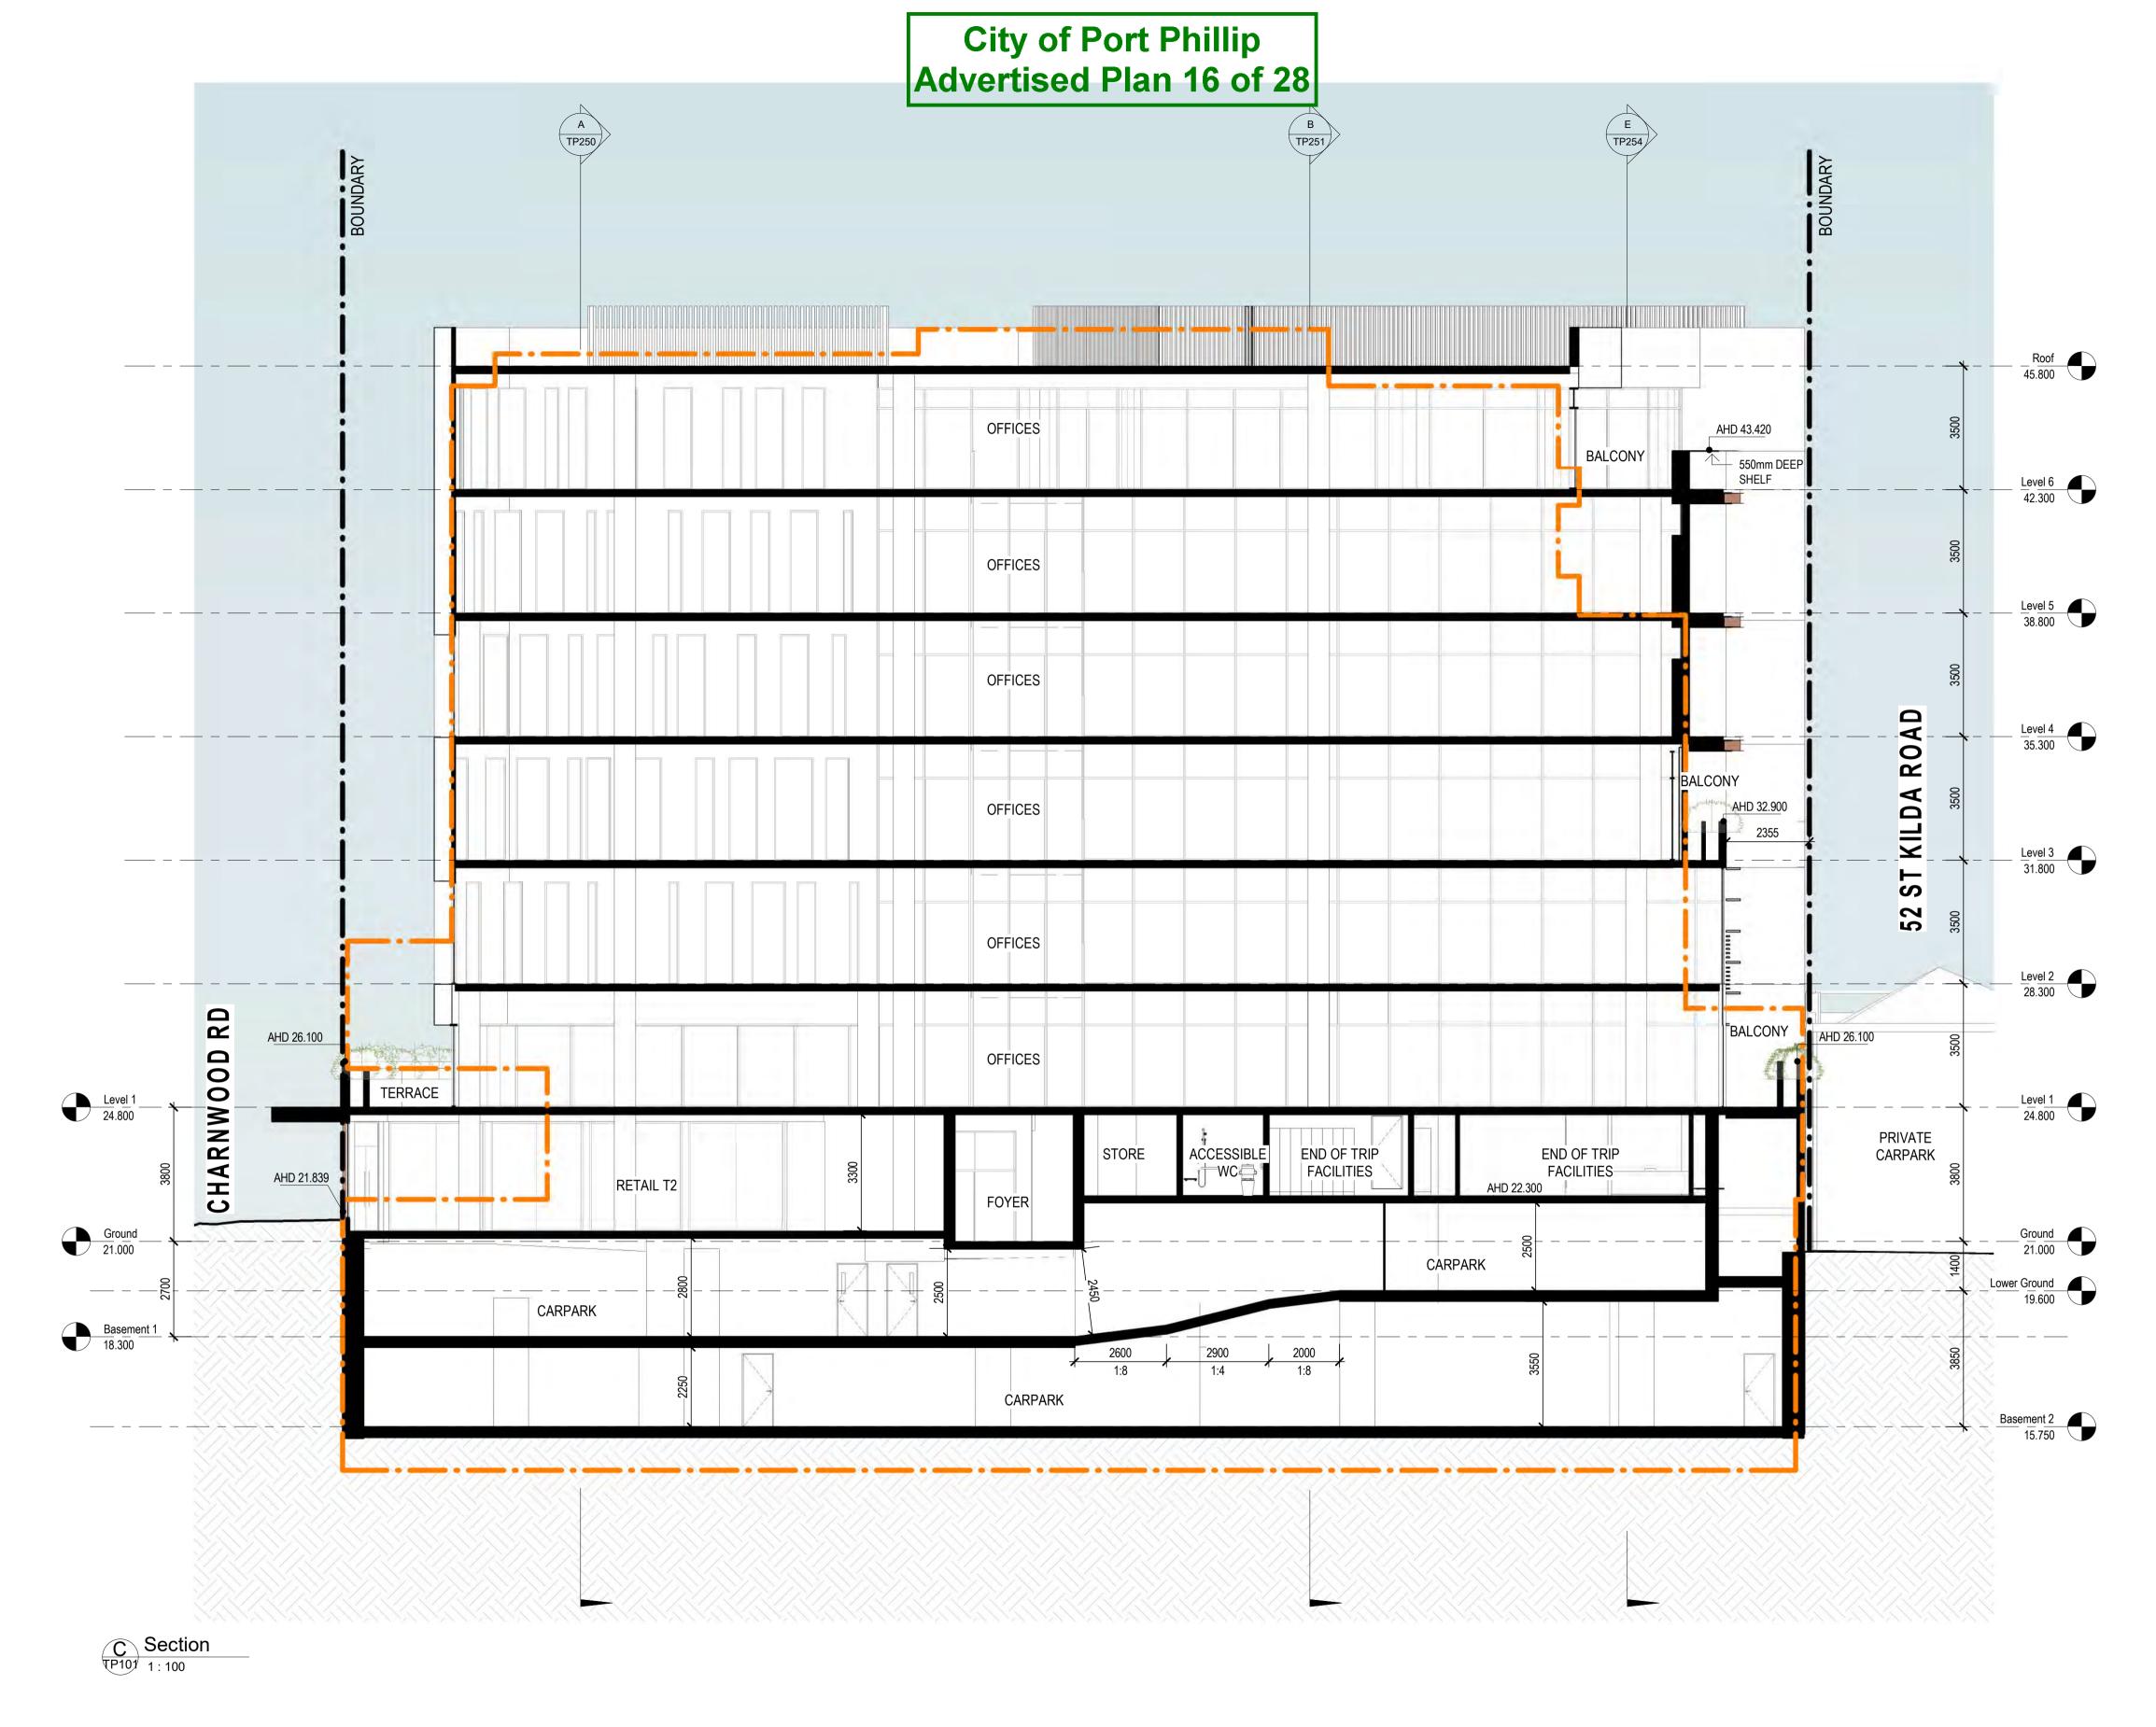

| Project       | 54-60 St Kilda Road, St Kilda |  |
|---------------|-------------------------------|--|
|               |                               |  |
| Drawing Title | SECTIONS                      |  |