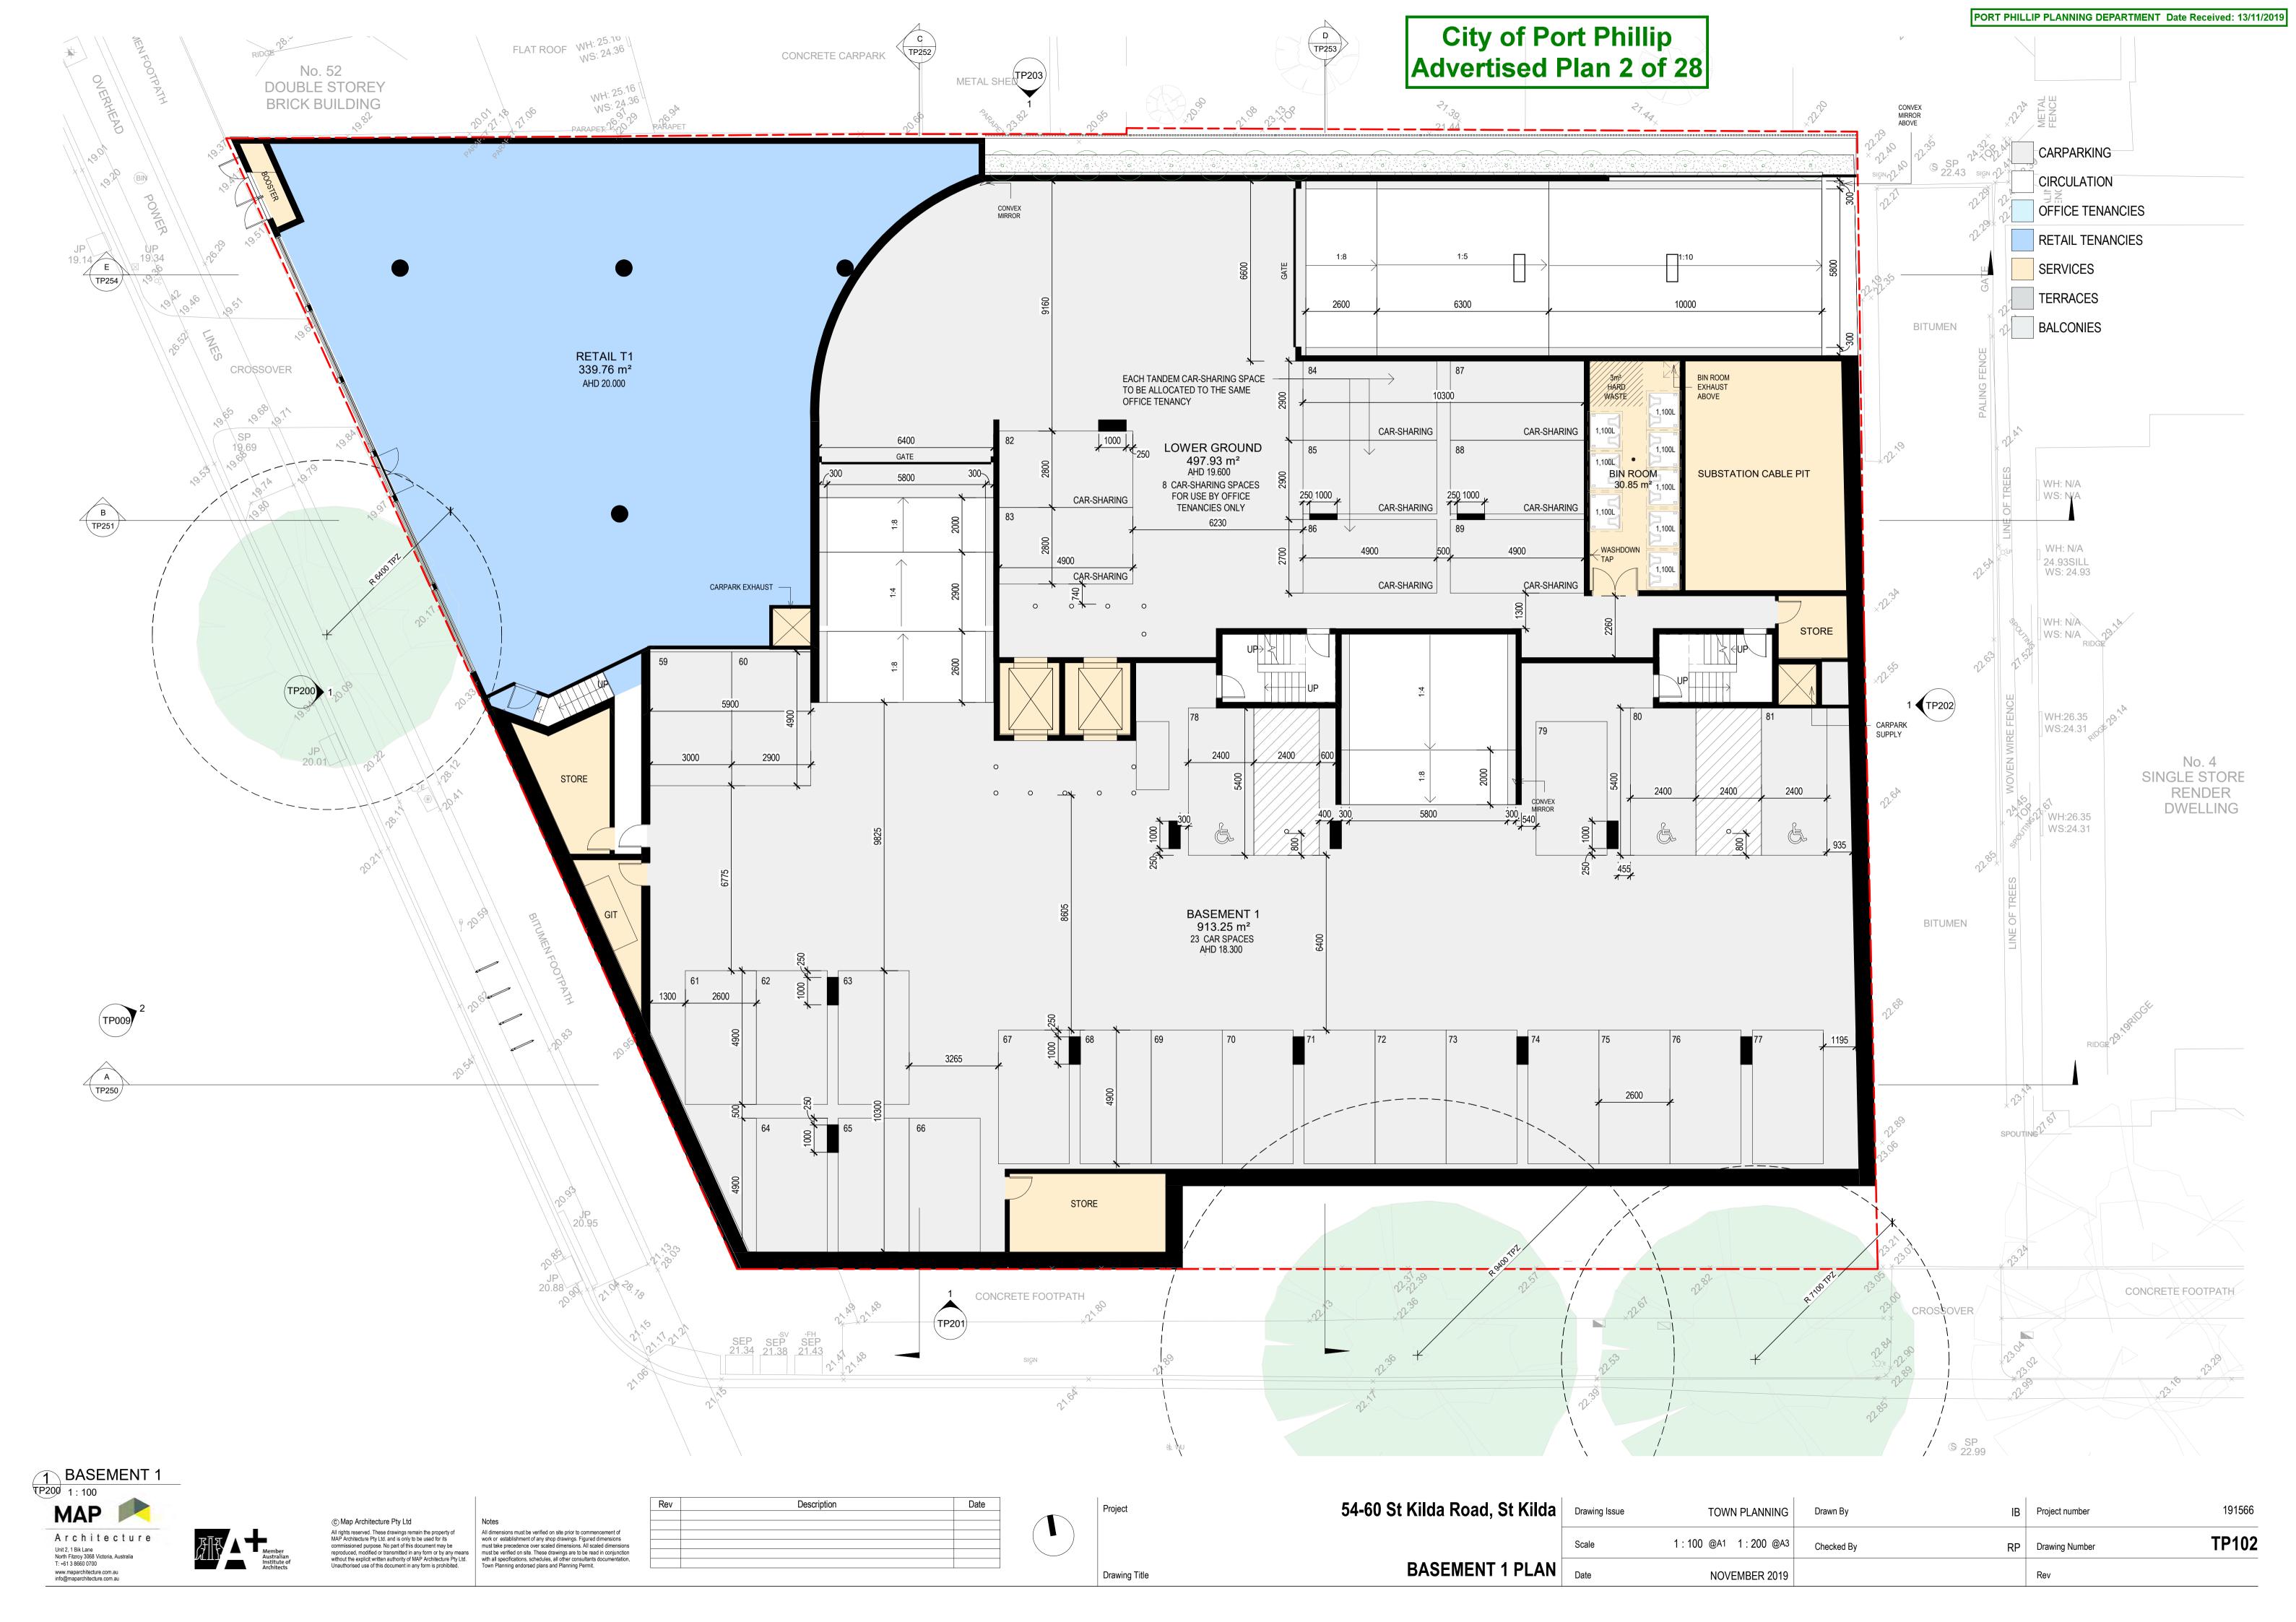

PORT PHILLIP PLANNING DEPARTMENT Date Received: 13/11/2019

TEXTURED EXTERNAL CLADDING FINISH: DARK GREY FINISH: BLACK EXTERNAL CLADDING

FINISH: CLEAR DARK GREY WINDOW SUITE GL1. GLAZING FINISH: GREY TINTED GL2. GLAZING DARK GREY WINDOW SUITE