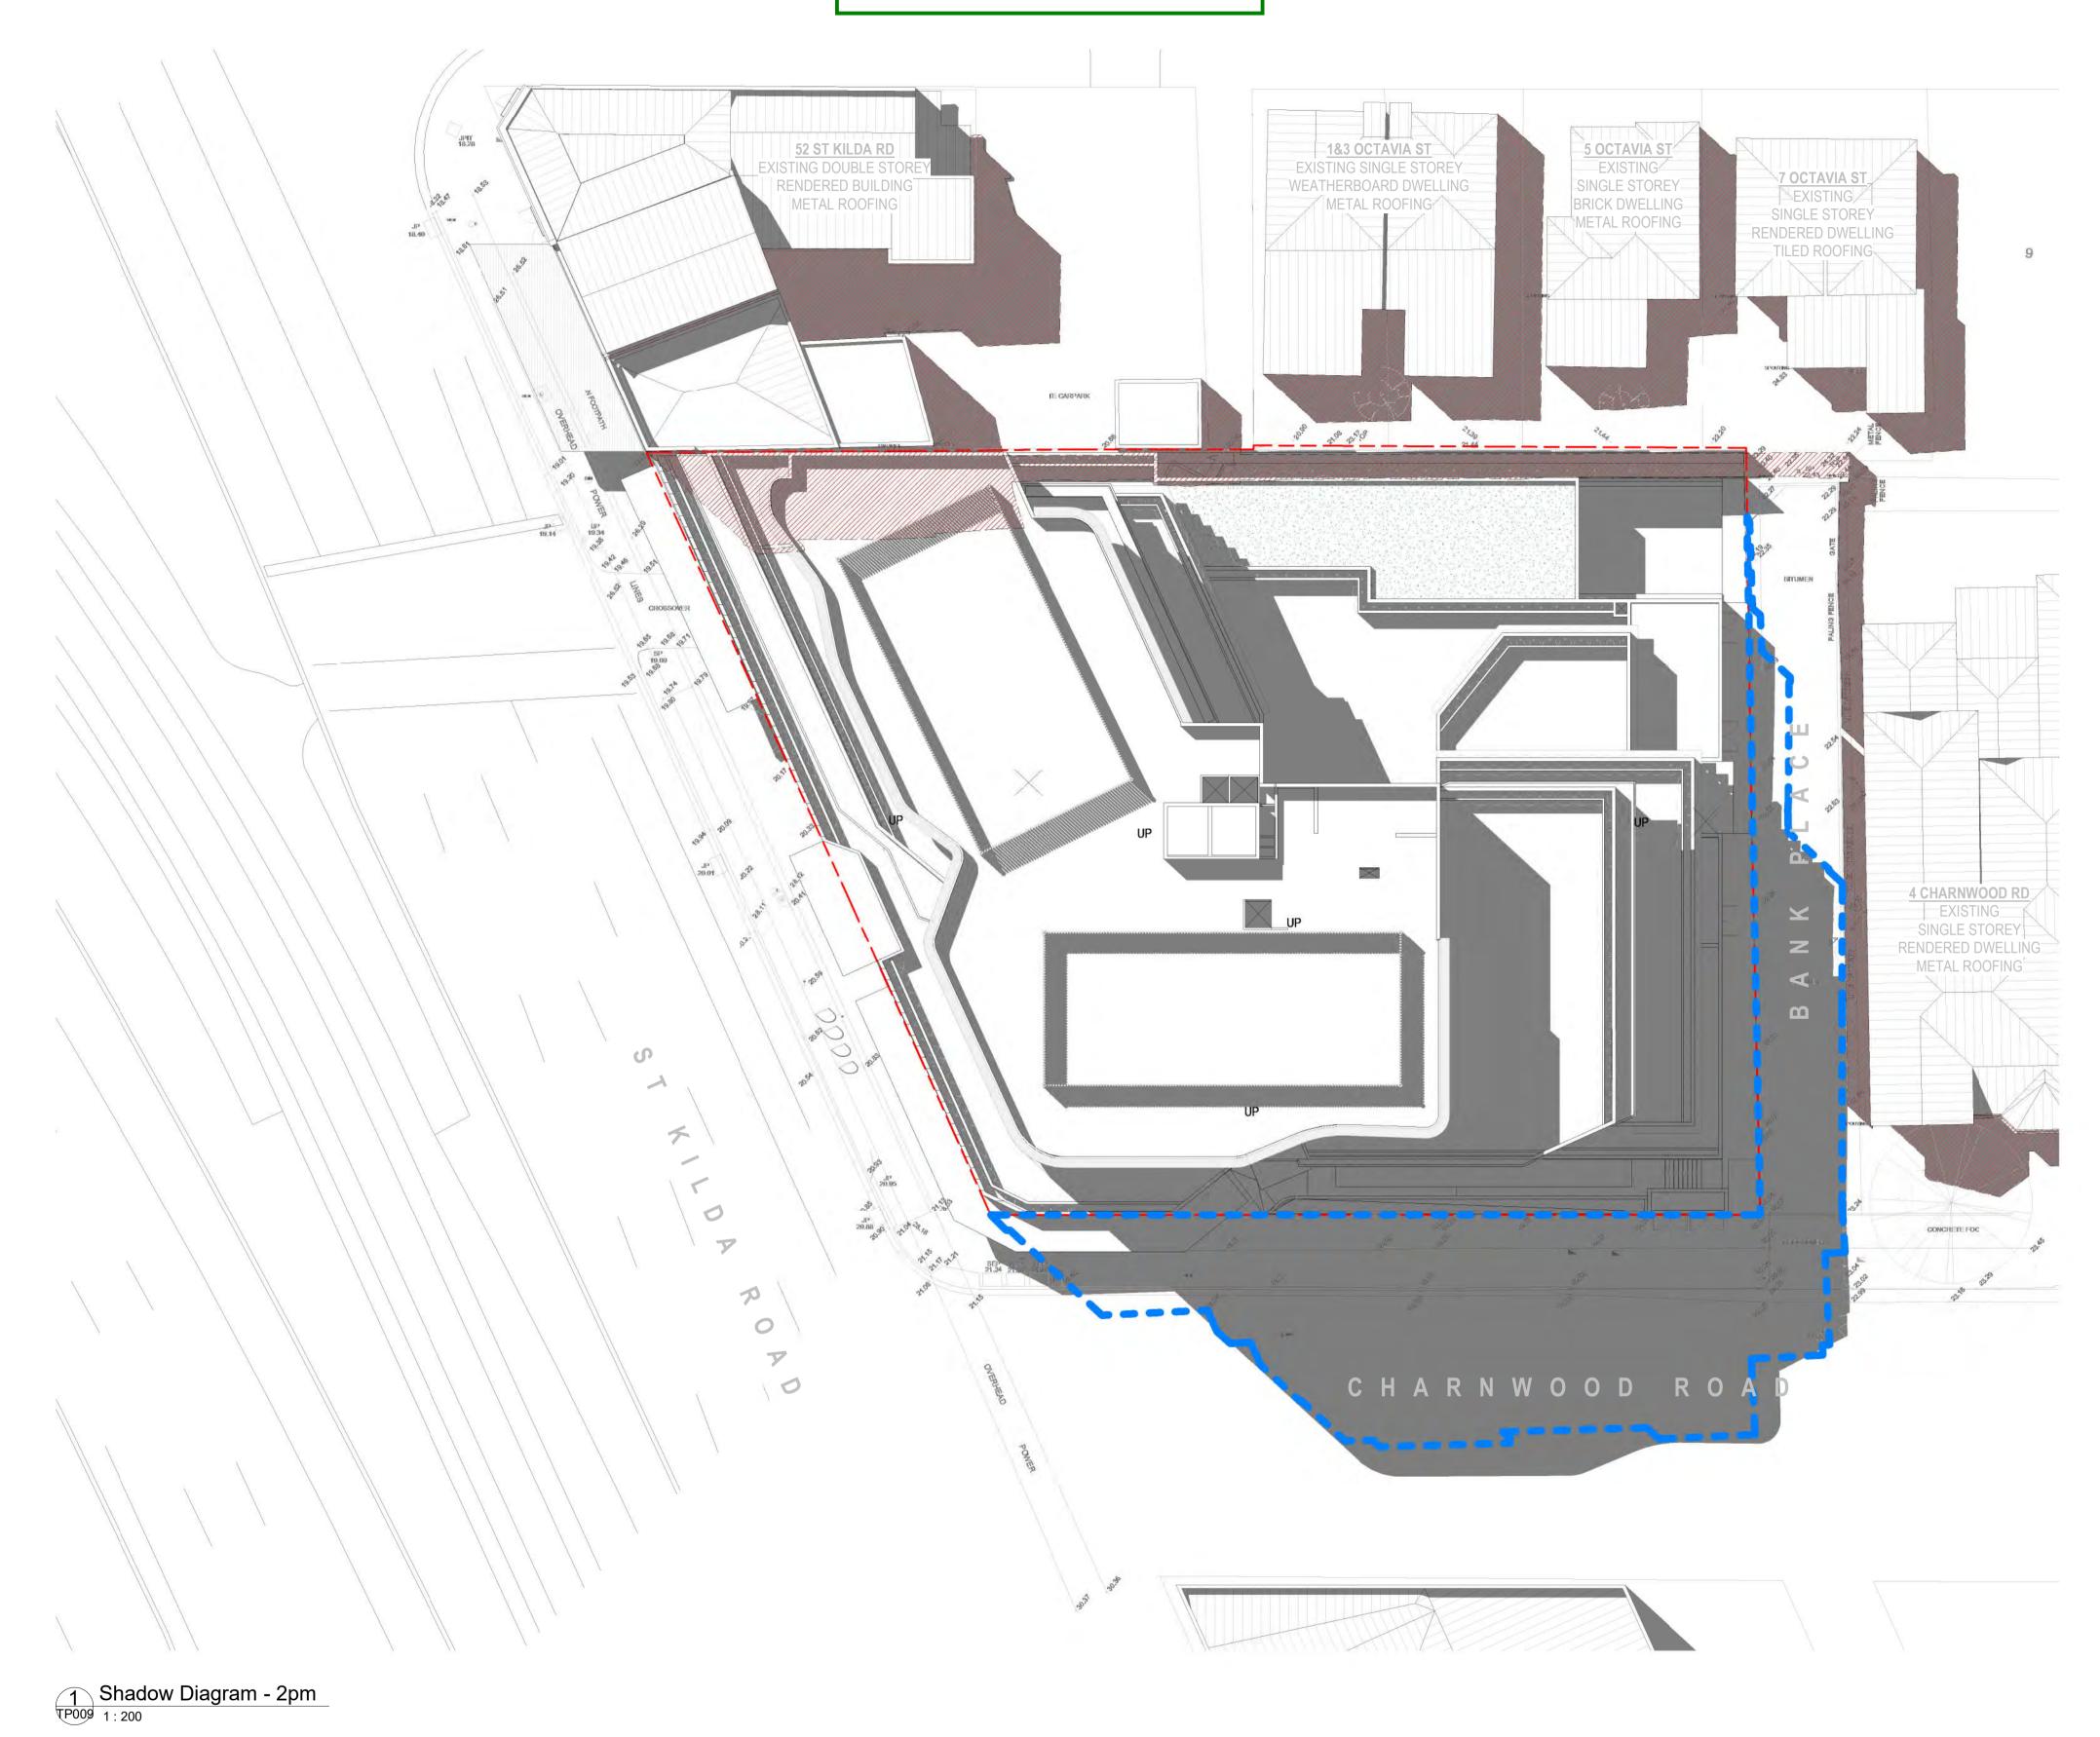

# City of Port Phillip Advertised Plan 21 of 28

© Map Architecture Pty Ltd

54-60 Drawing Title

| St Kilda Road, St Kilda | Drawing Issue | TOWN PLANNING       |
|-------------------------|---------------|---------------------|
|                         | Scale         | 1:200 @A1 1:400 @A3 |
| SHADOW DIAGRAMS         | Date          | NOVEMBER 2019       |

Drawn By IB Project number Checked By RP Drawing Number Rev

LEGEND

PROPOSED SHADOWS EXISTING SHADOWS (FENCES / NEIGHBOURING BUILDING

PERMITTED PROPOSAL SHADOWS