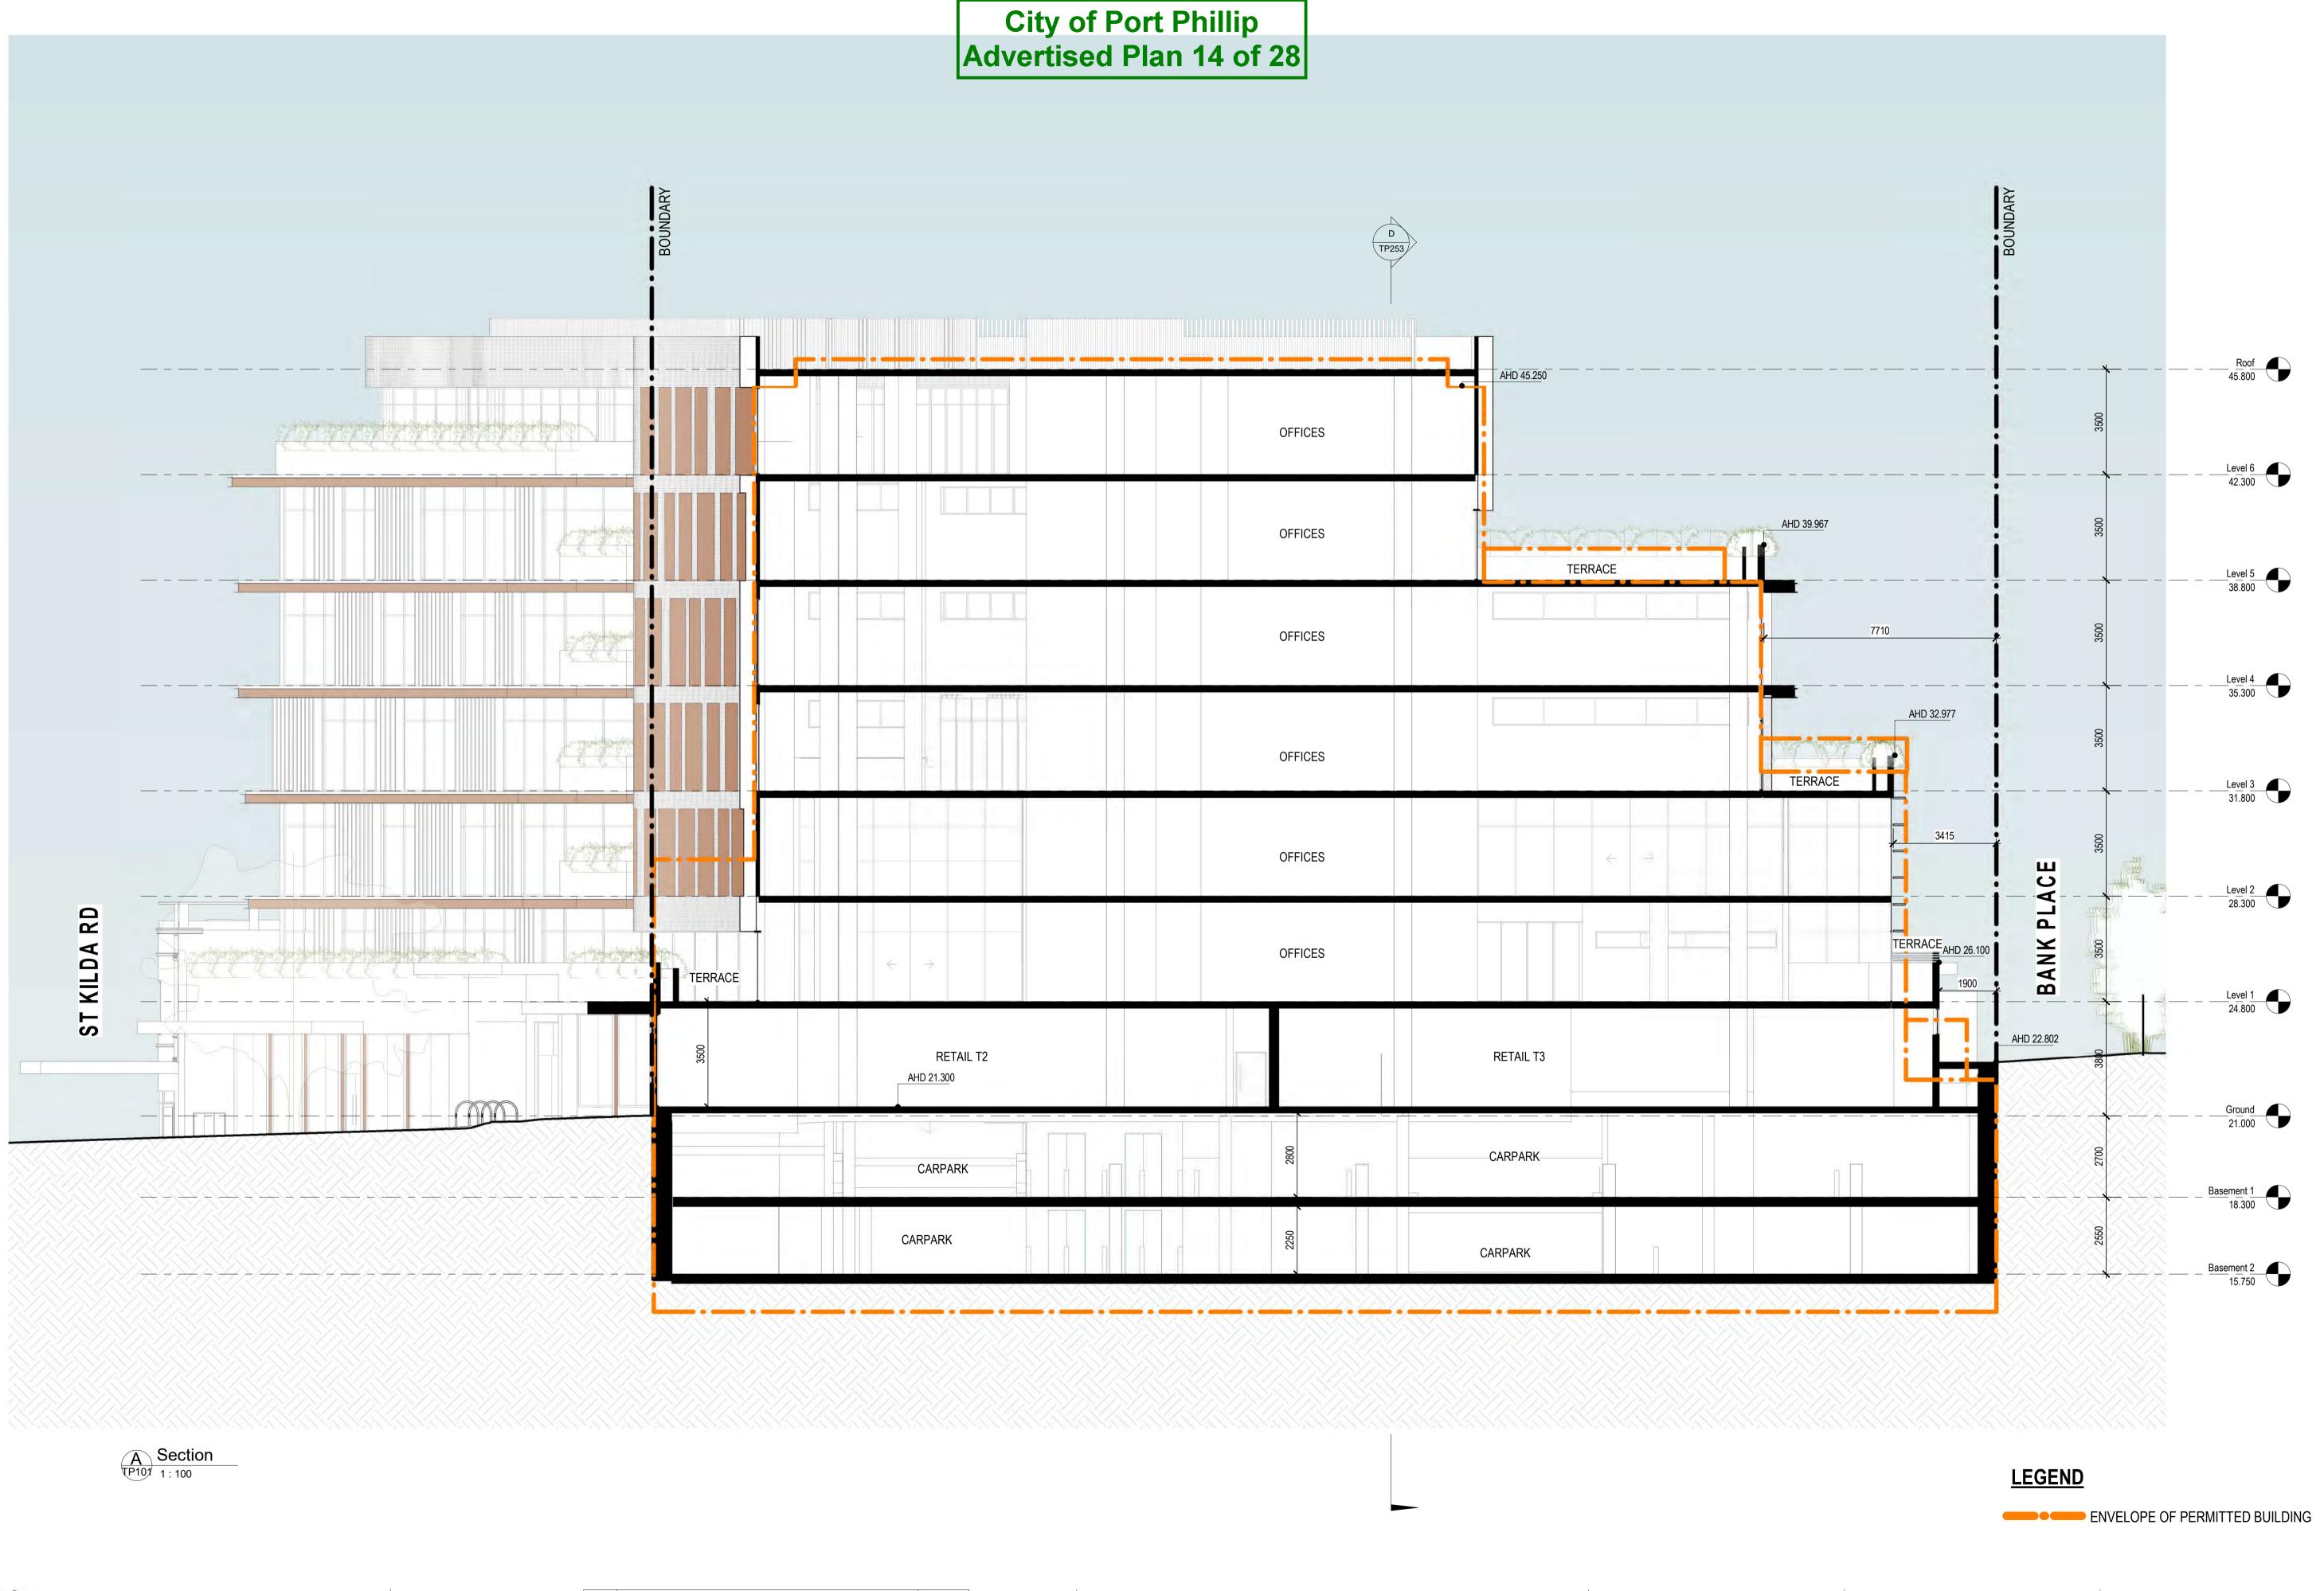

#### **LEGEND**

ENVELOPE OF PERMITTED BUILDING

| Rev | Description | Date |
|-----|-------------|------|
|     |             |      |
|     |             |      |
|     |             |      |
|     |             |      |
|     |             |      |