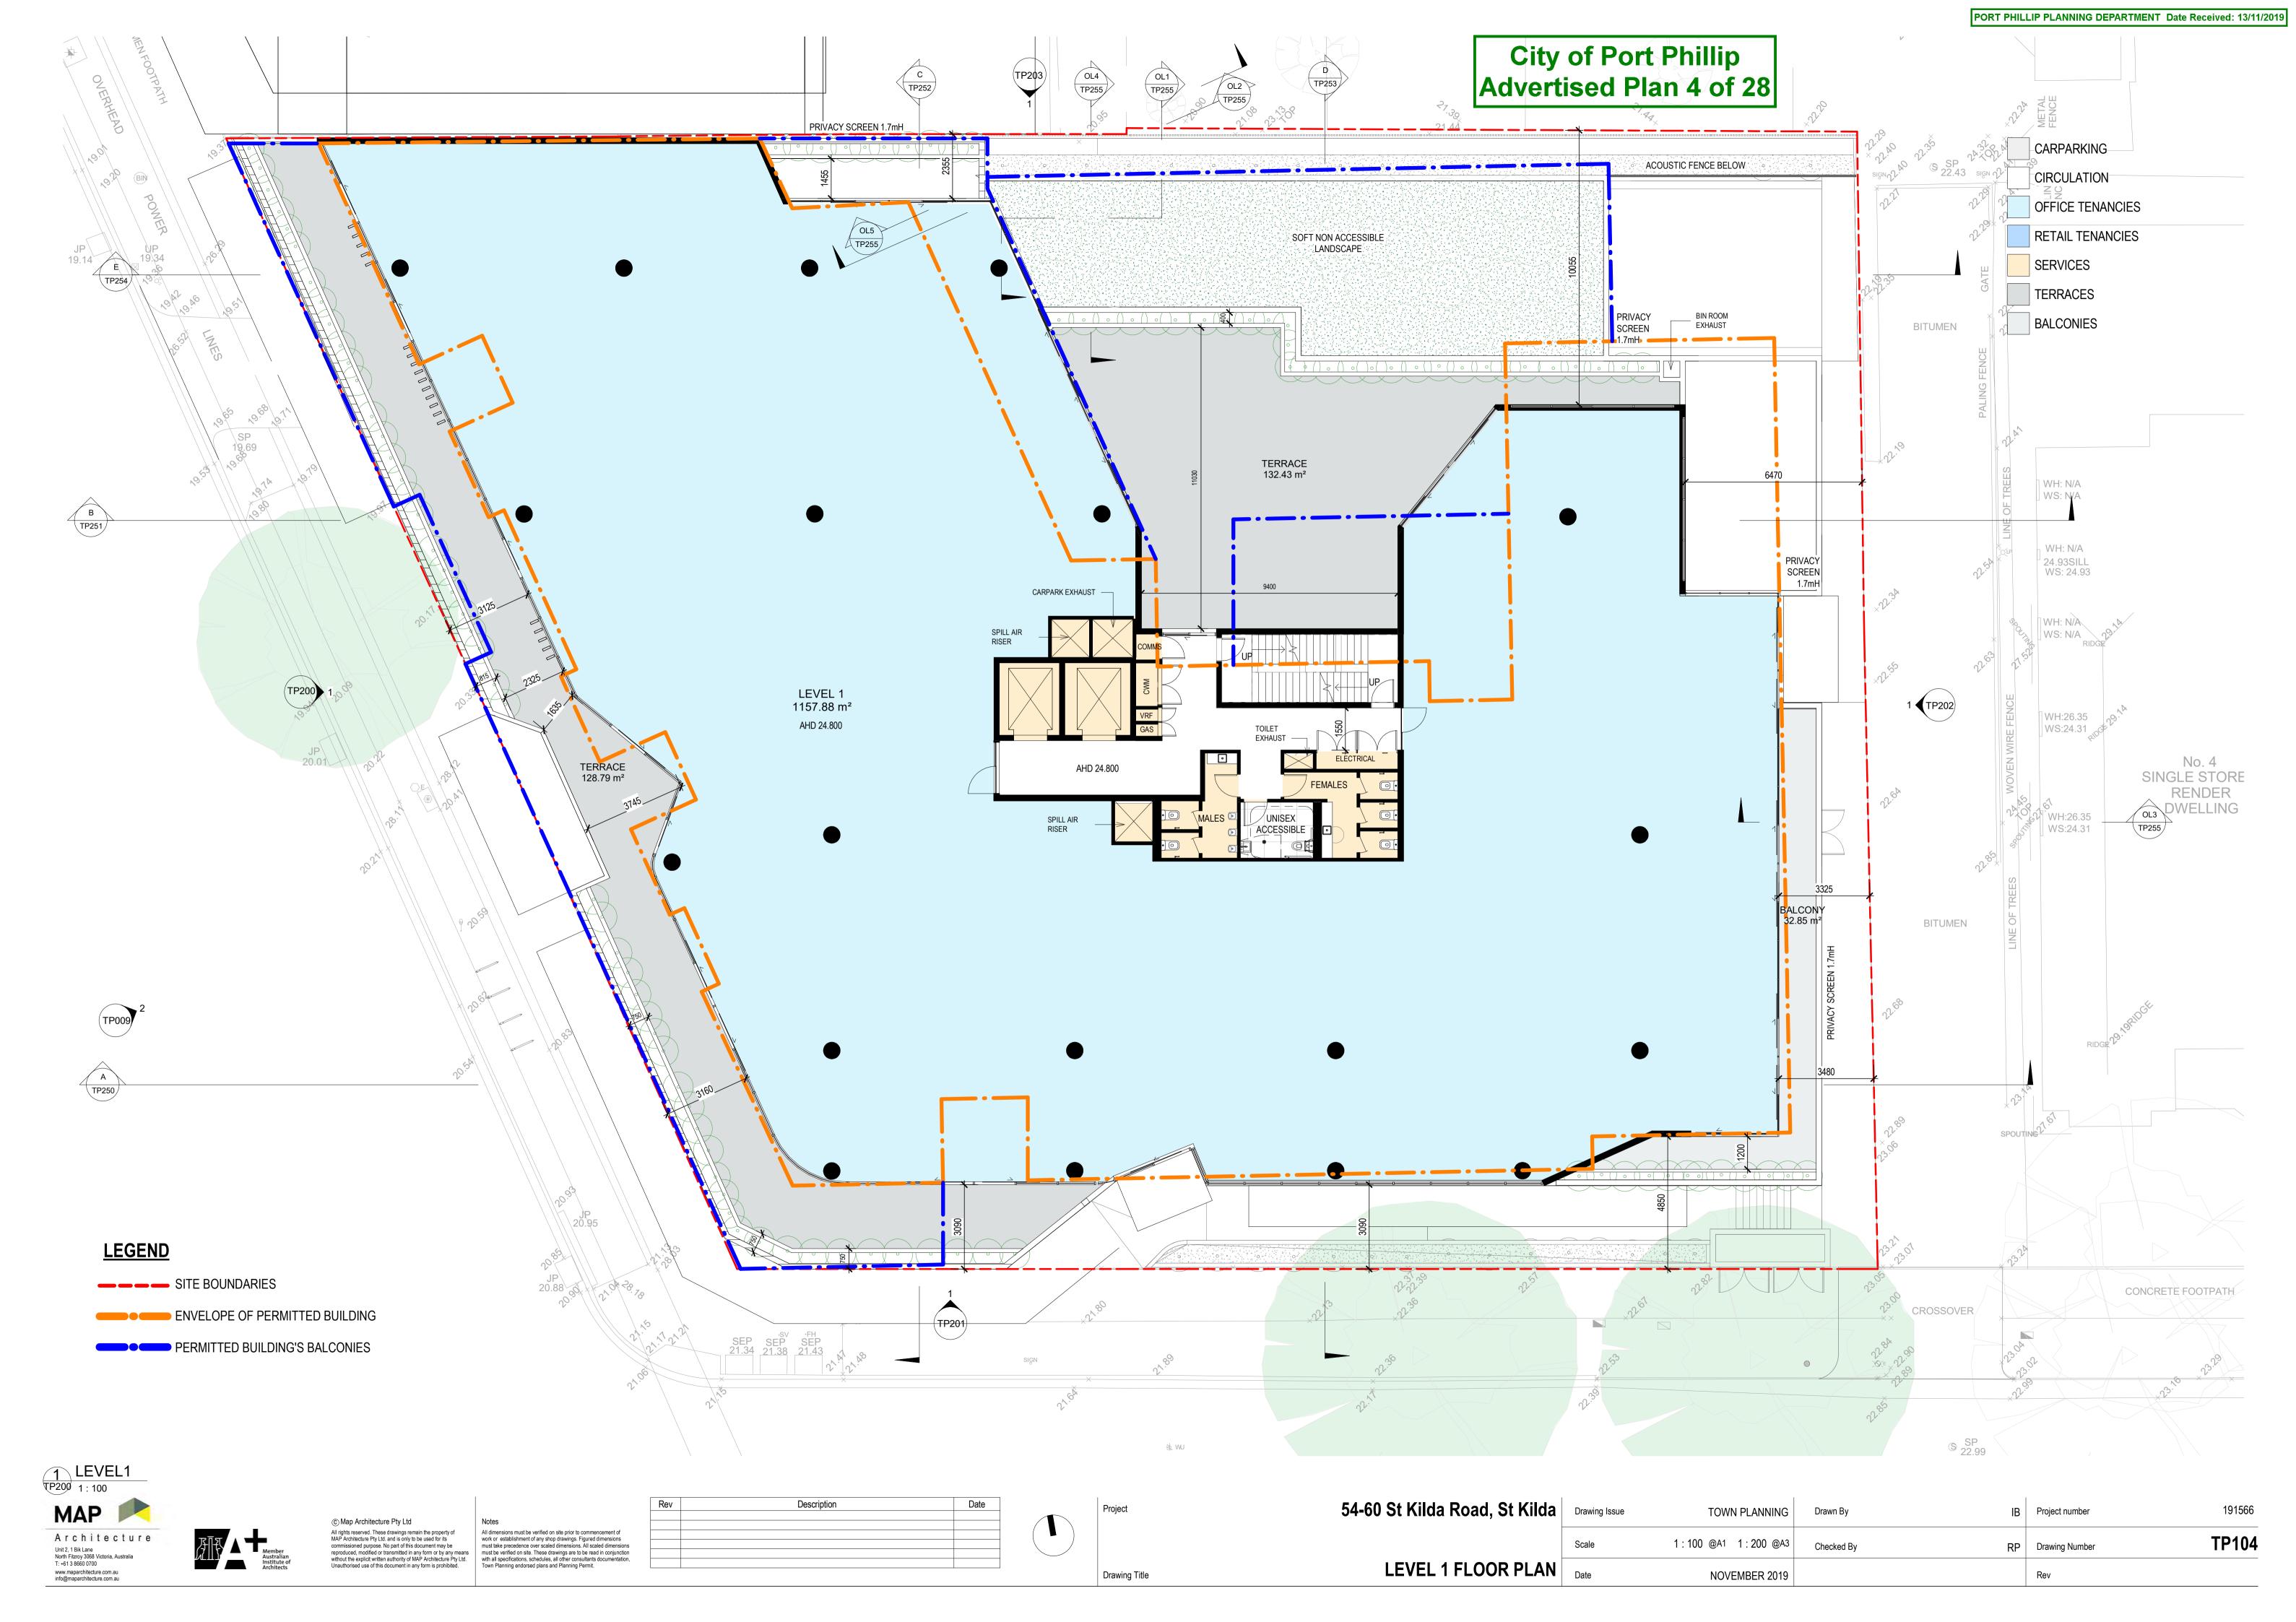

| Project       | 54-60 St Kilda I |
|---------------|------------------|
| Drawing Title |                  |

| 60 St Kilda Road, St Kilda | Drawing Issue | TOWN PLANNING       | Drawn By IB   | Project number |
|----------------------------|---------------|---------------------|---------------|----------------|
|                            | Scale         | 1:100 @A1 1:200 @A3 | Checked By RP | Drawing Number |
| SECTIONS                   | Date          | NOVEMBER 2019       |               | Rev            |