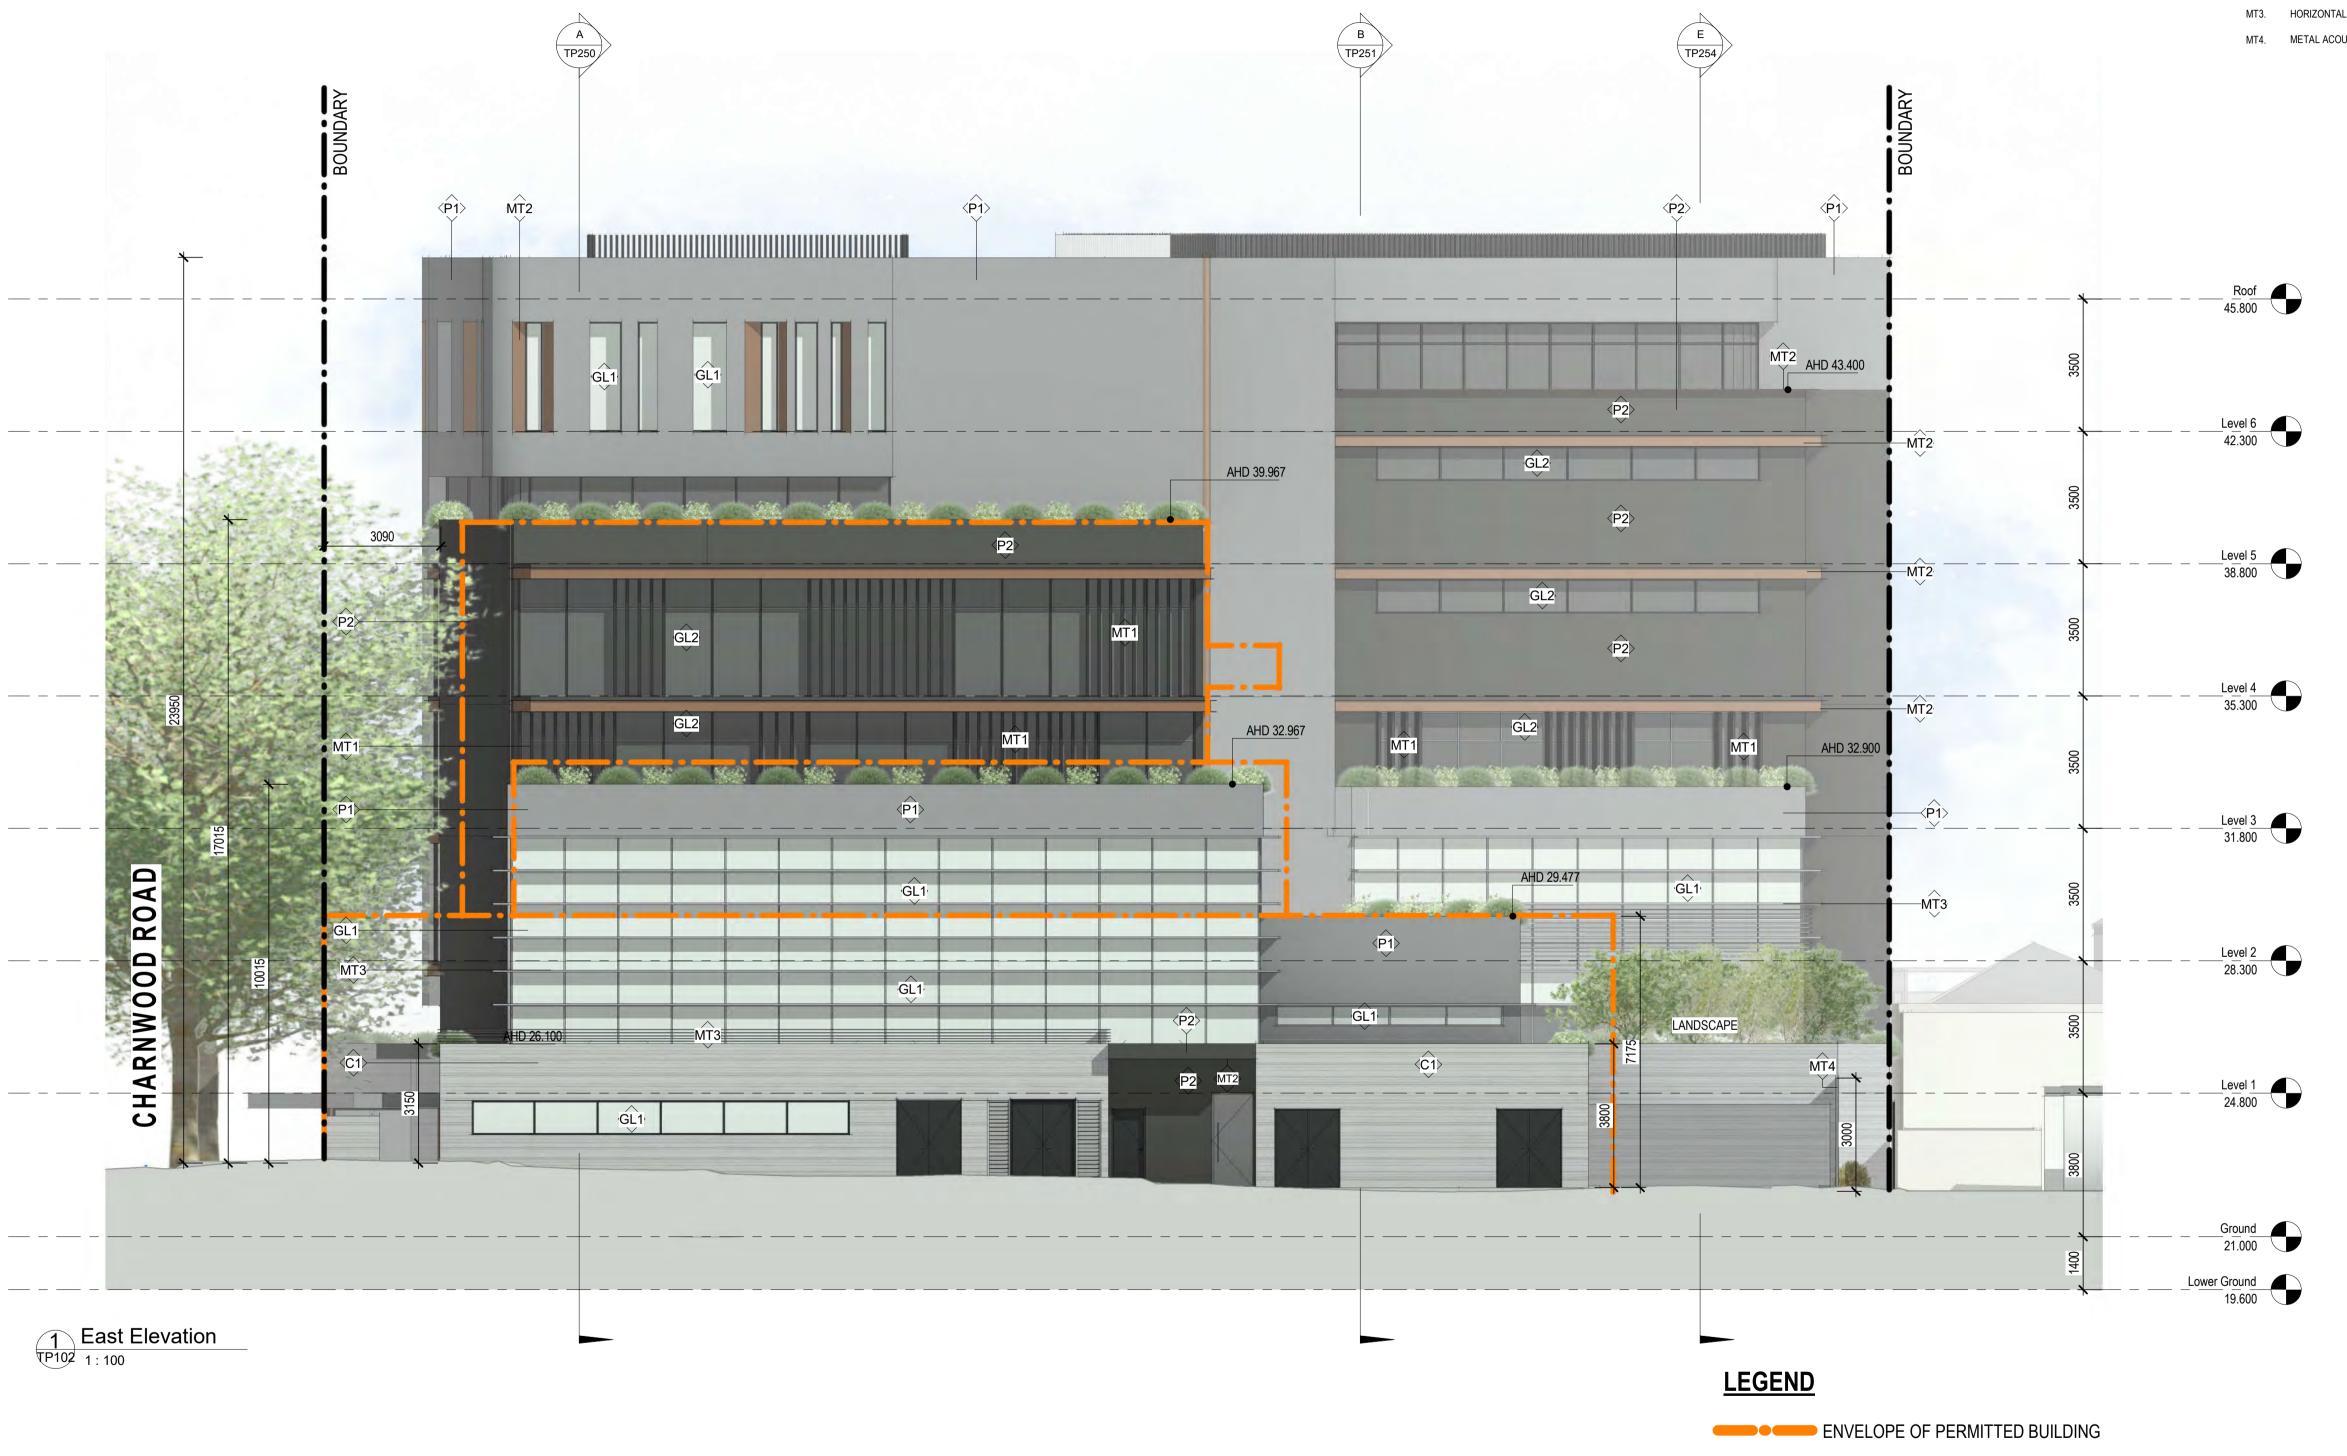

| Project       | 54-60 St Kilda Road, St Kilda | Drawing |
|---------------|-------------------------------|---------|
|               |                               | Scale   |
| Drawing Title | ELEVATIONS                    | Date    |

#### **LEGEND**

ENVELOPE OF PERMITTED BUILDING

| Rev | Description | Date |
|-----|-------------|------|
|     |             |      |
|     |             |      |
|     |             |      |
|     |             |      |
|     |             |      |