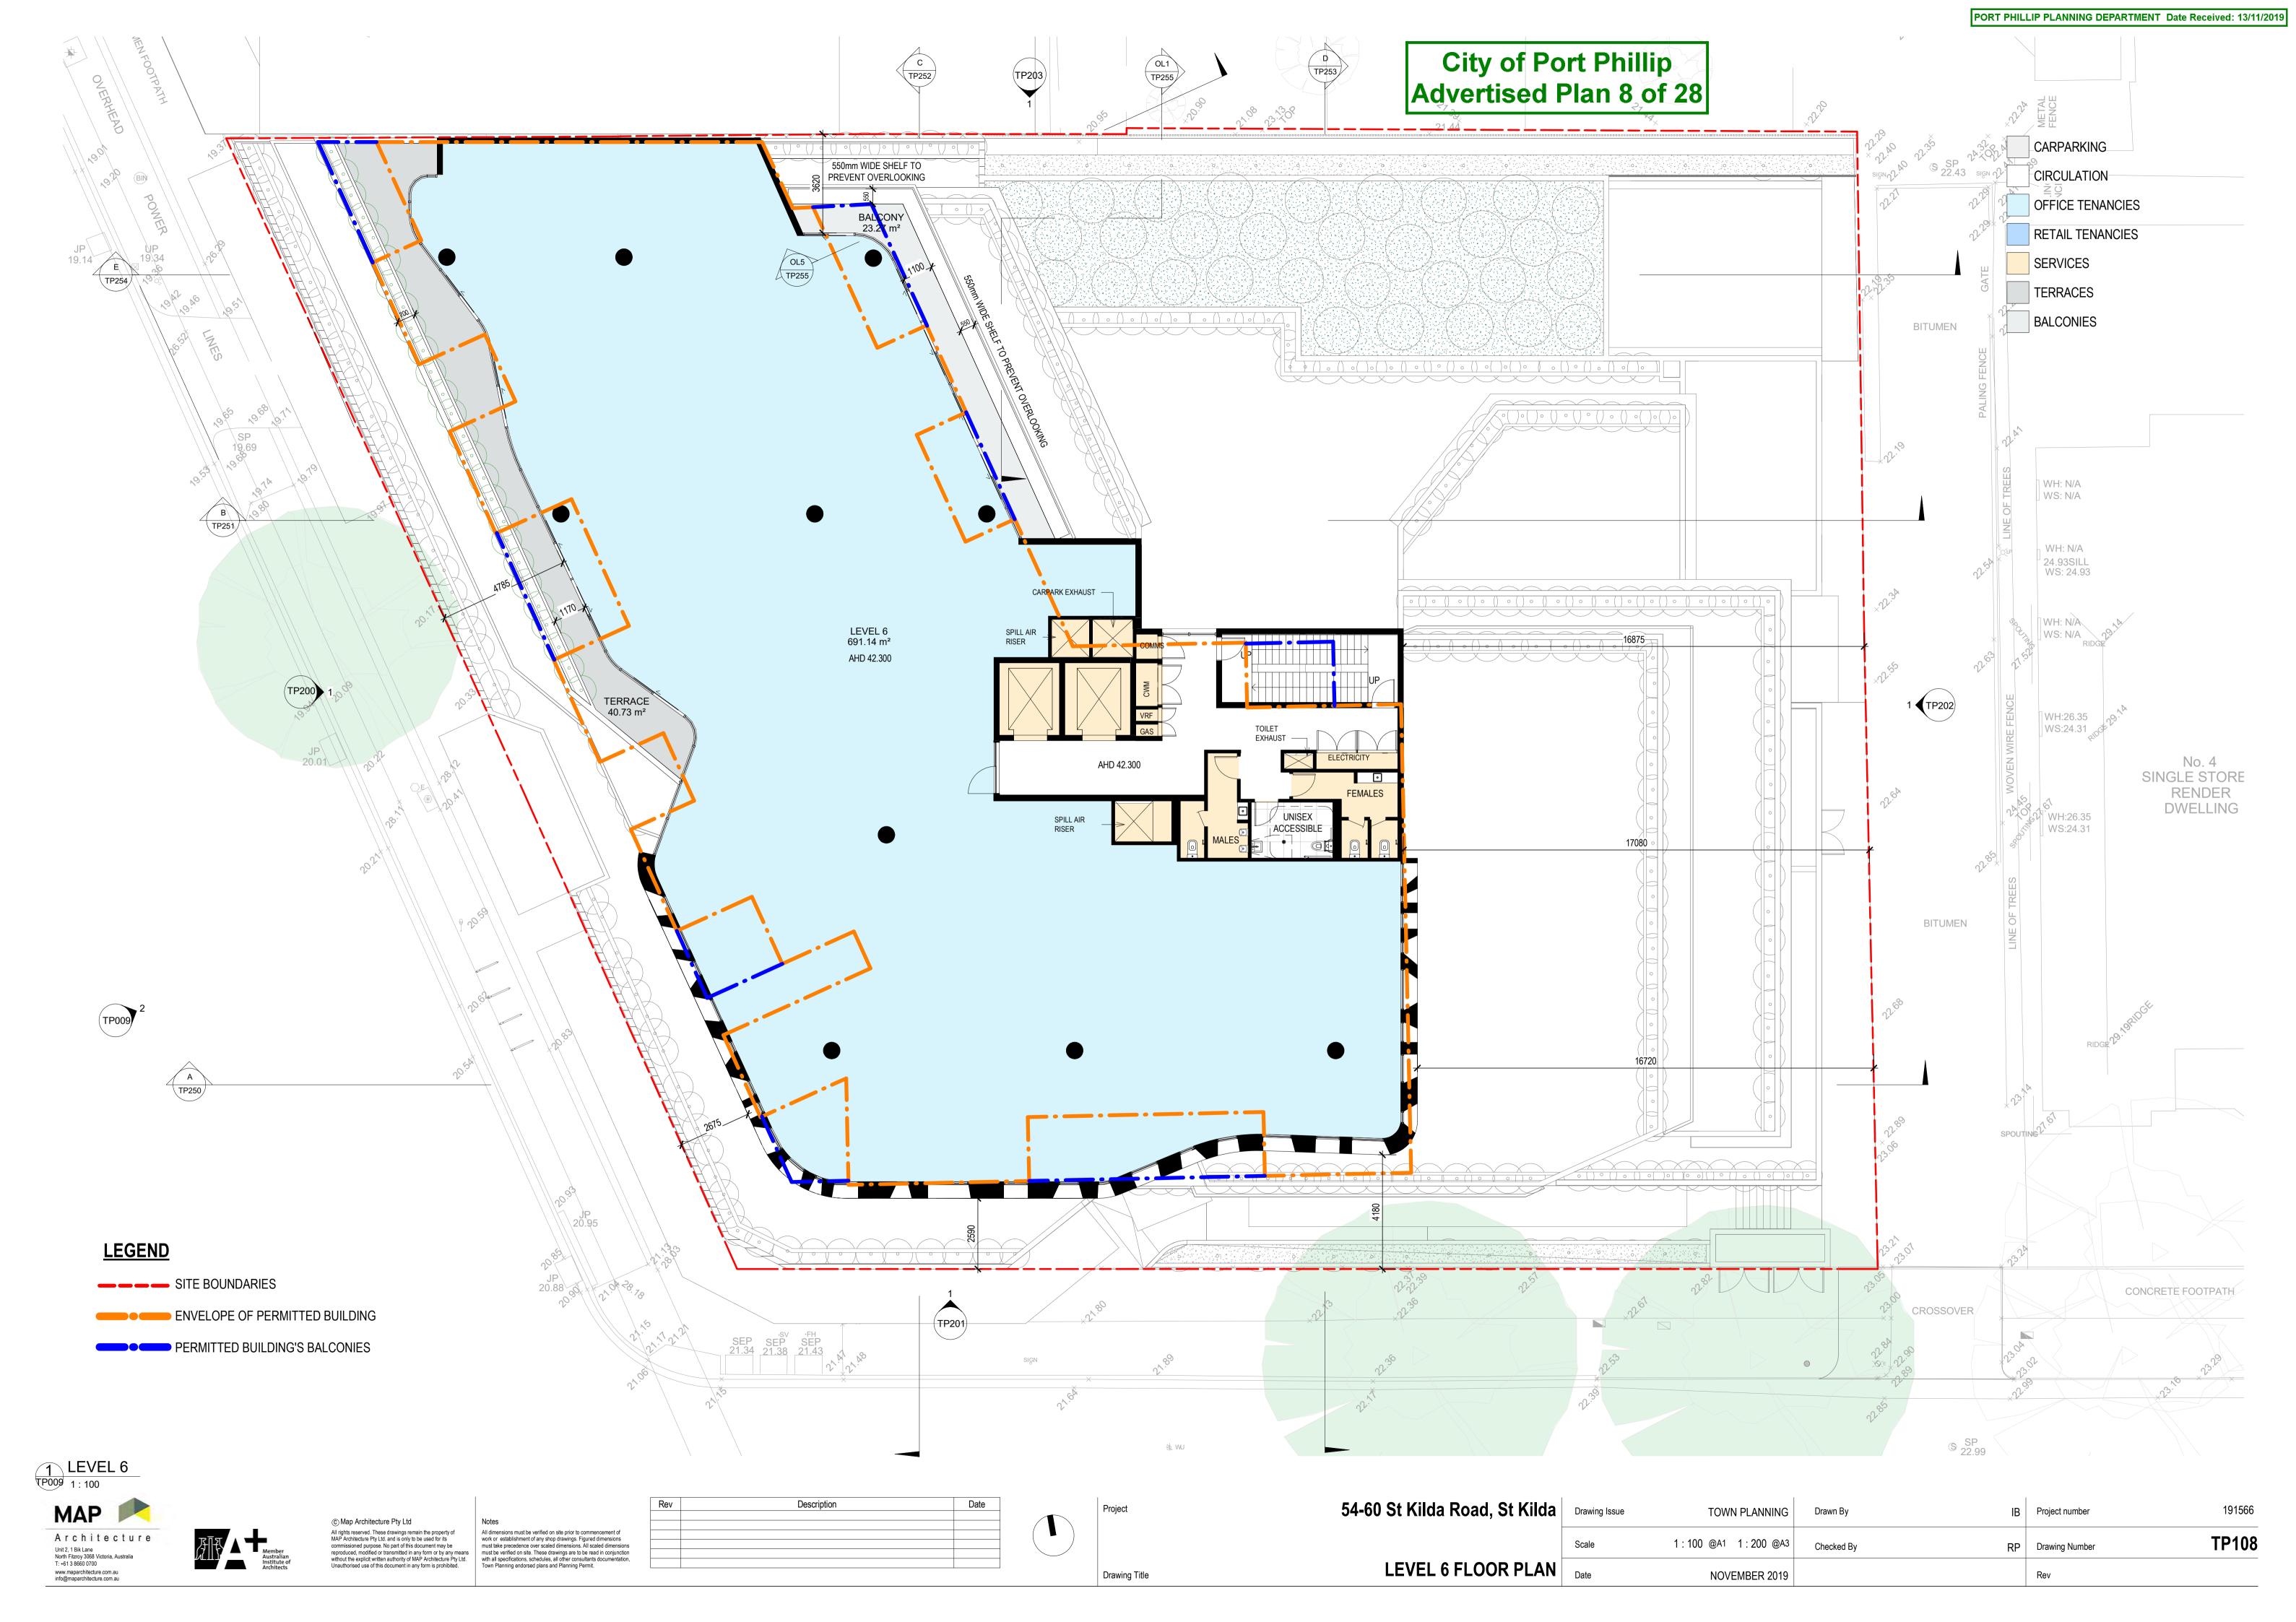

drawings. Figured dimensions must be verified on site prior to commence ment of any shop drawings. Figured dimensions must be verified on site prior to commence ment of any shop drawings. Figured dimensions must be verified on site prior to commence ment of any shop drawings. Figured dimensions must be verified on site pri





| 54-60 St Kilda Road, St Kilda |  |
|-------------------------------|--|
|                               |  |
| BASEMENT 2 PLAN               |  |

| 3 | Drawing Issue | TOWN PLANNING       | Drawn By IB   | Project number |
|---|---------------|---------------------|---------------|----------------|
|   | Scale         | 1:100 @A1 1:200 @A3 | Checked By RP | Drawing Number |
| 1 | Date          | NOVEMBER 2019       |               | Rev            |

















FINISH: GREY TINTED

#### City of Port Phillip Advertised Plan 10 of 28



DARK GREY WINDOW SUITE FINISH: DARK GREY TINTED DARK GREY FRAMES GL3. COLOURBACK GLAZING

MT1. VERTICAL SCREEN AND FEATURE FINISH: BLACK METAL DETAILS

**FINISHES LEGEND:** 

GL2. GLAZING

FINISH: BRONZE COLOUR OR SIMILAR MT2. FEATURE METAL PROFILE

FINISH: LIGHT SILVER GREY MT4. METAL ACOUSTIC FENCE FINISH: DARK GREY











| Rev | Description | Date |
|-----|-------------|------|
|     |             |      |
|     |             |      |
|     |             |      |
|     |             |      |
|     |             |      |
|     |             |      |

| Project       | 54-60 St Kilda Road, St Kilda | Drawing |
|---------------|-------------------------------|---------|
|               |