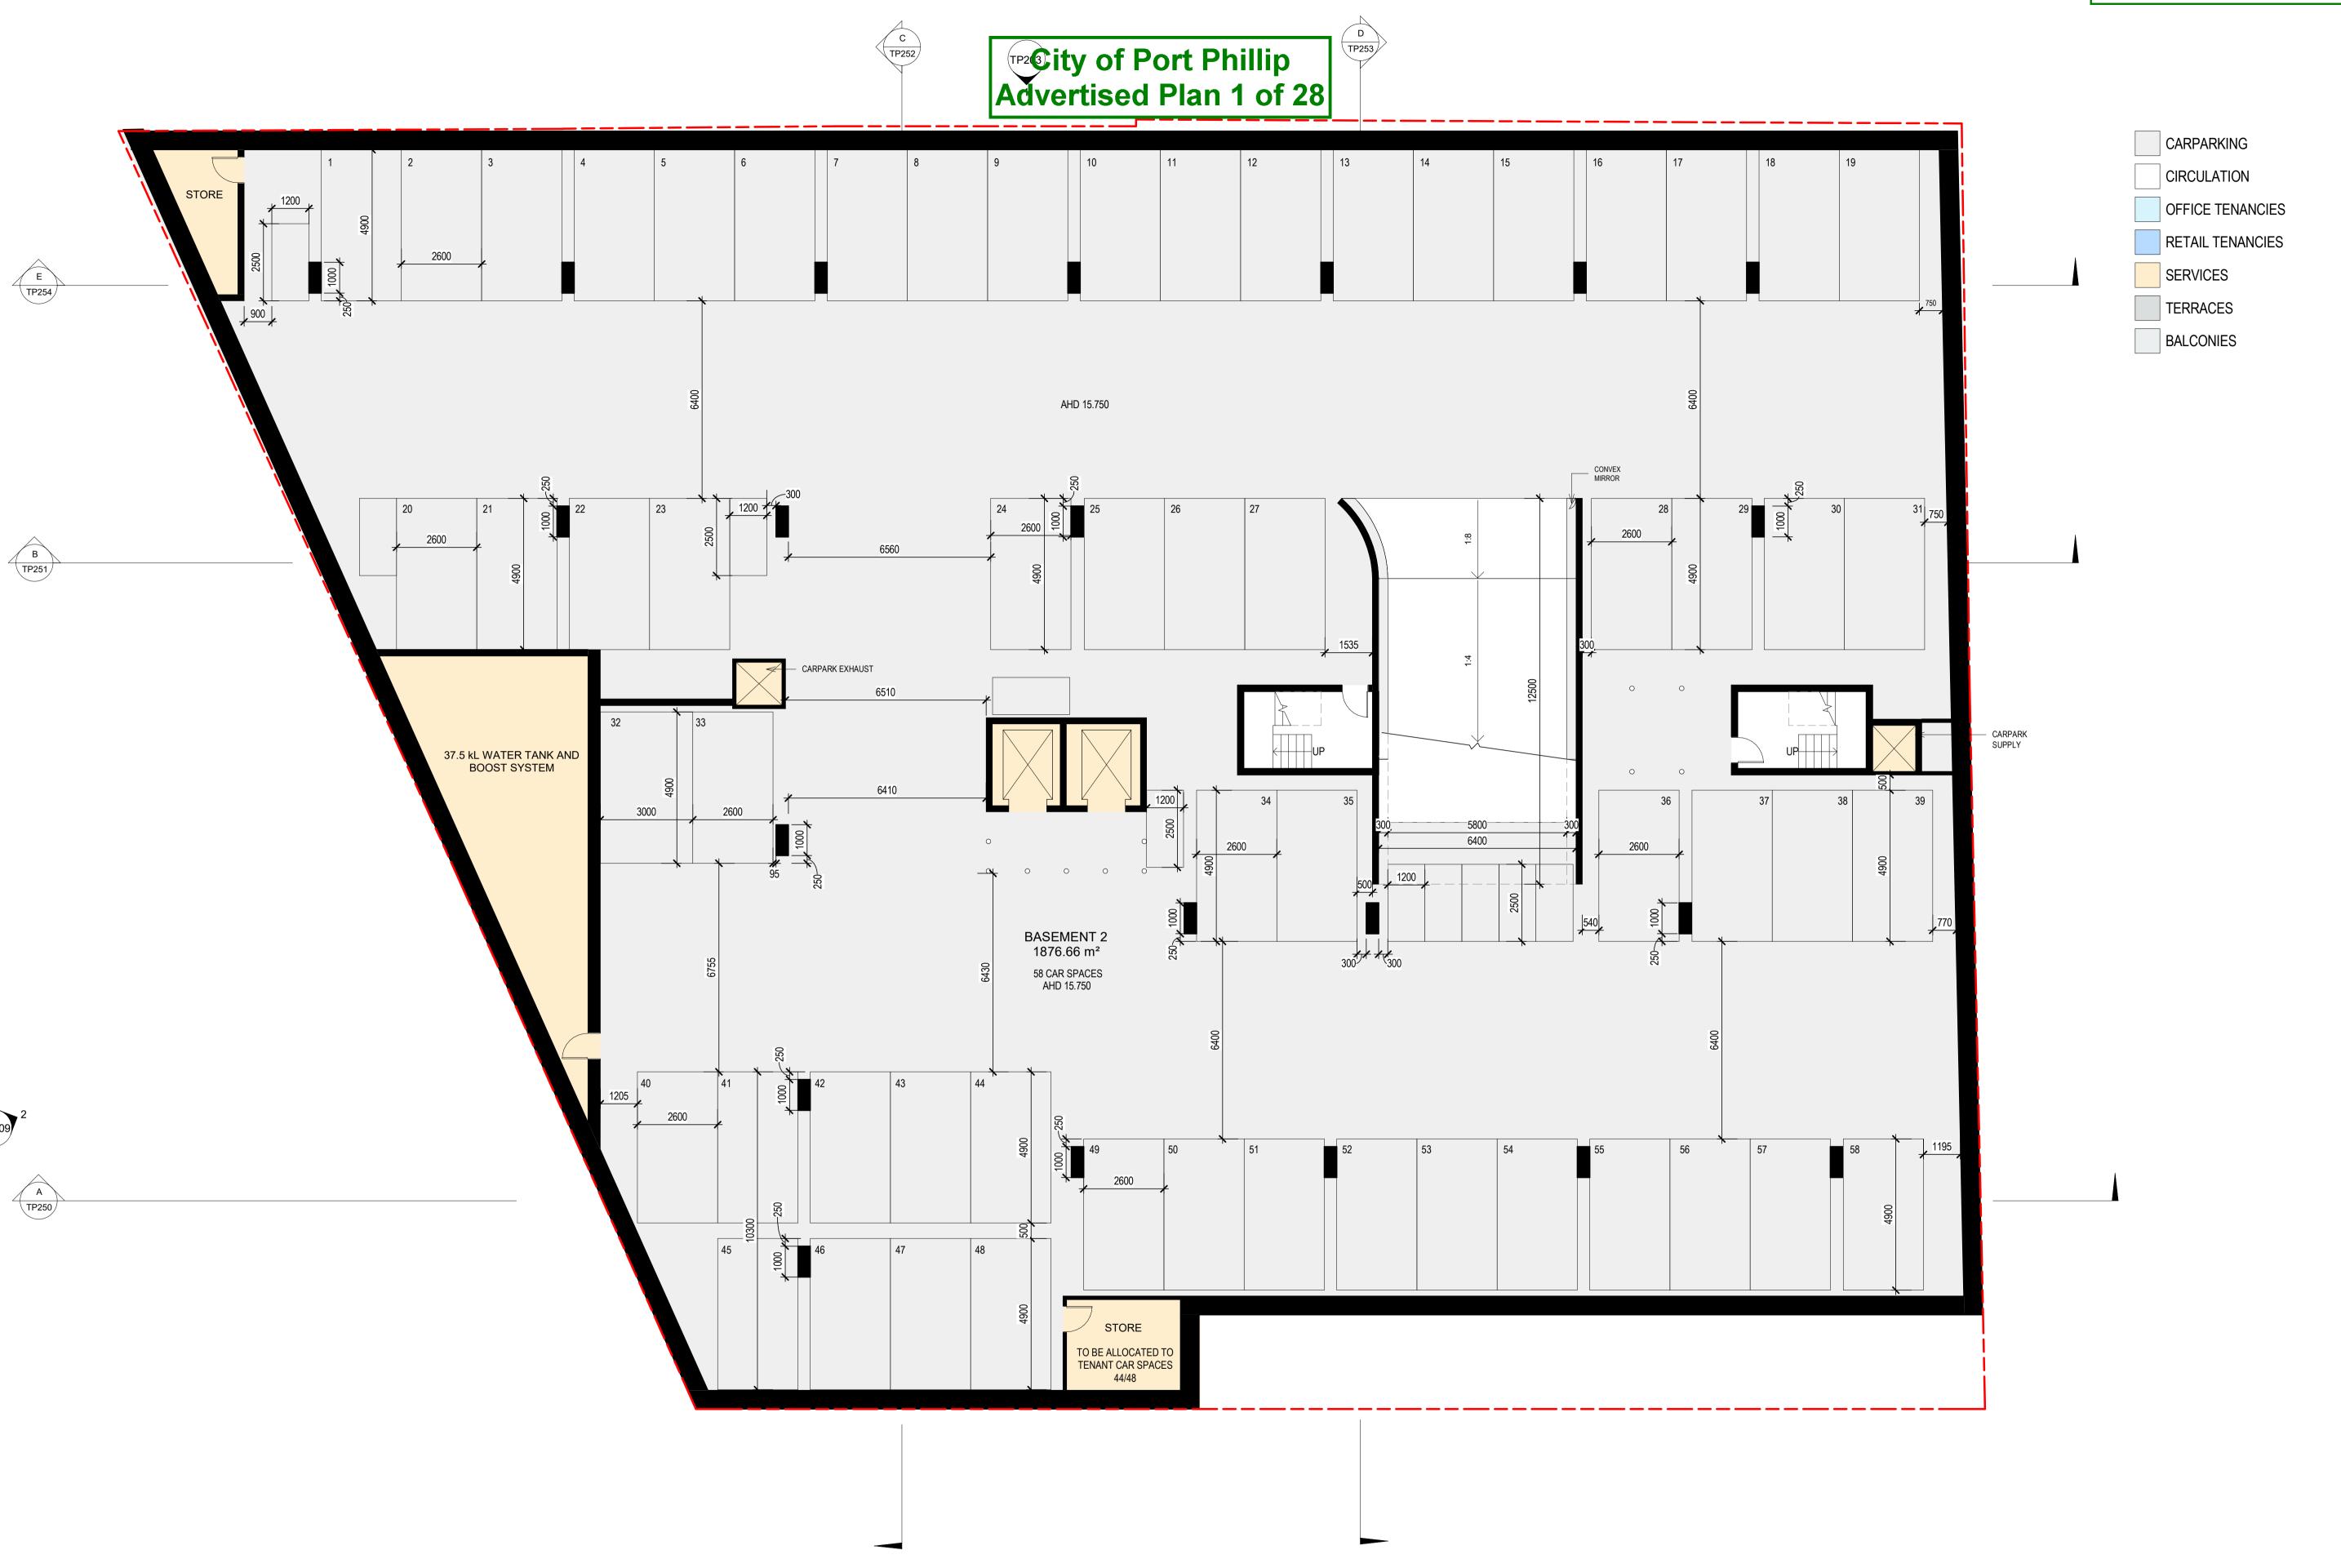

| 54-60 St Kilda Road, St Kilda |  |
|-------------------------------|--|
|                               |  |
| BASEMENT 2 PLAN               |  |

| 3 | Drawing Issue | TOWN PLANNING       | Drawn By IB   | Project number |
|---|---------------|---------------------|---------------|----------------|
|   | Scale         | 1:100 @A1 1:200 @A3 | Checked By RP | Drawing Number |
| 1 | Date          | NOVEMBER 2019       |               | Rev            |