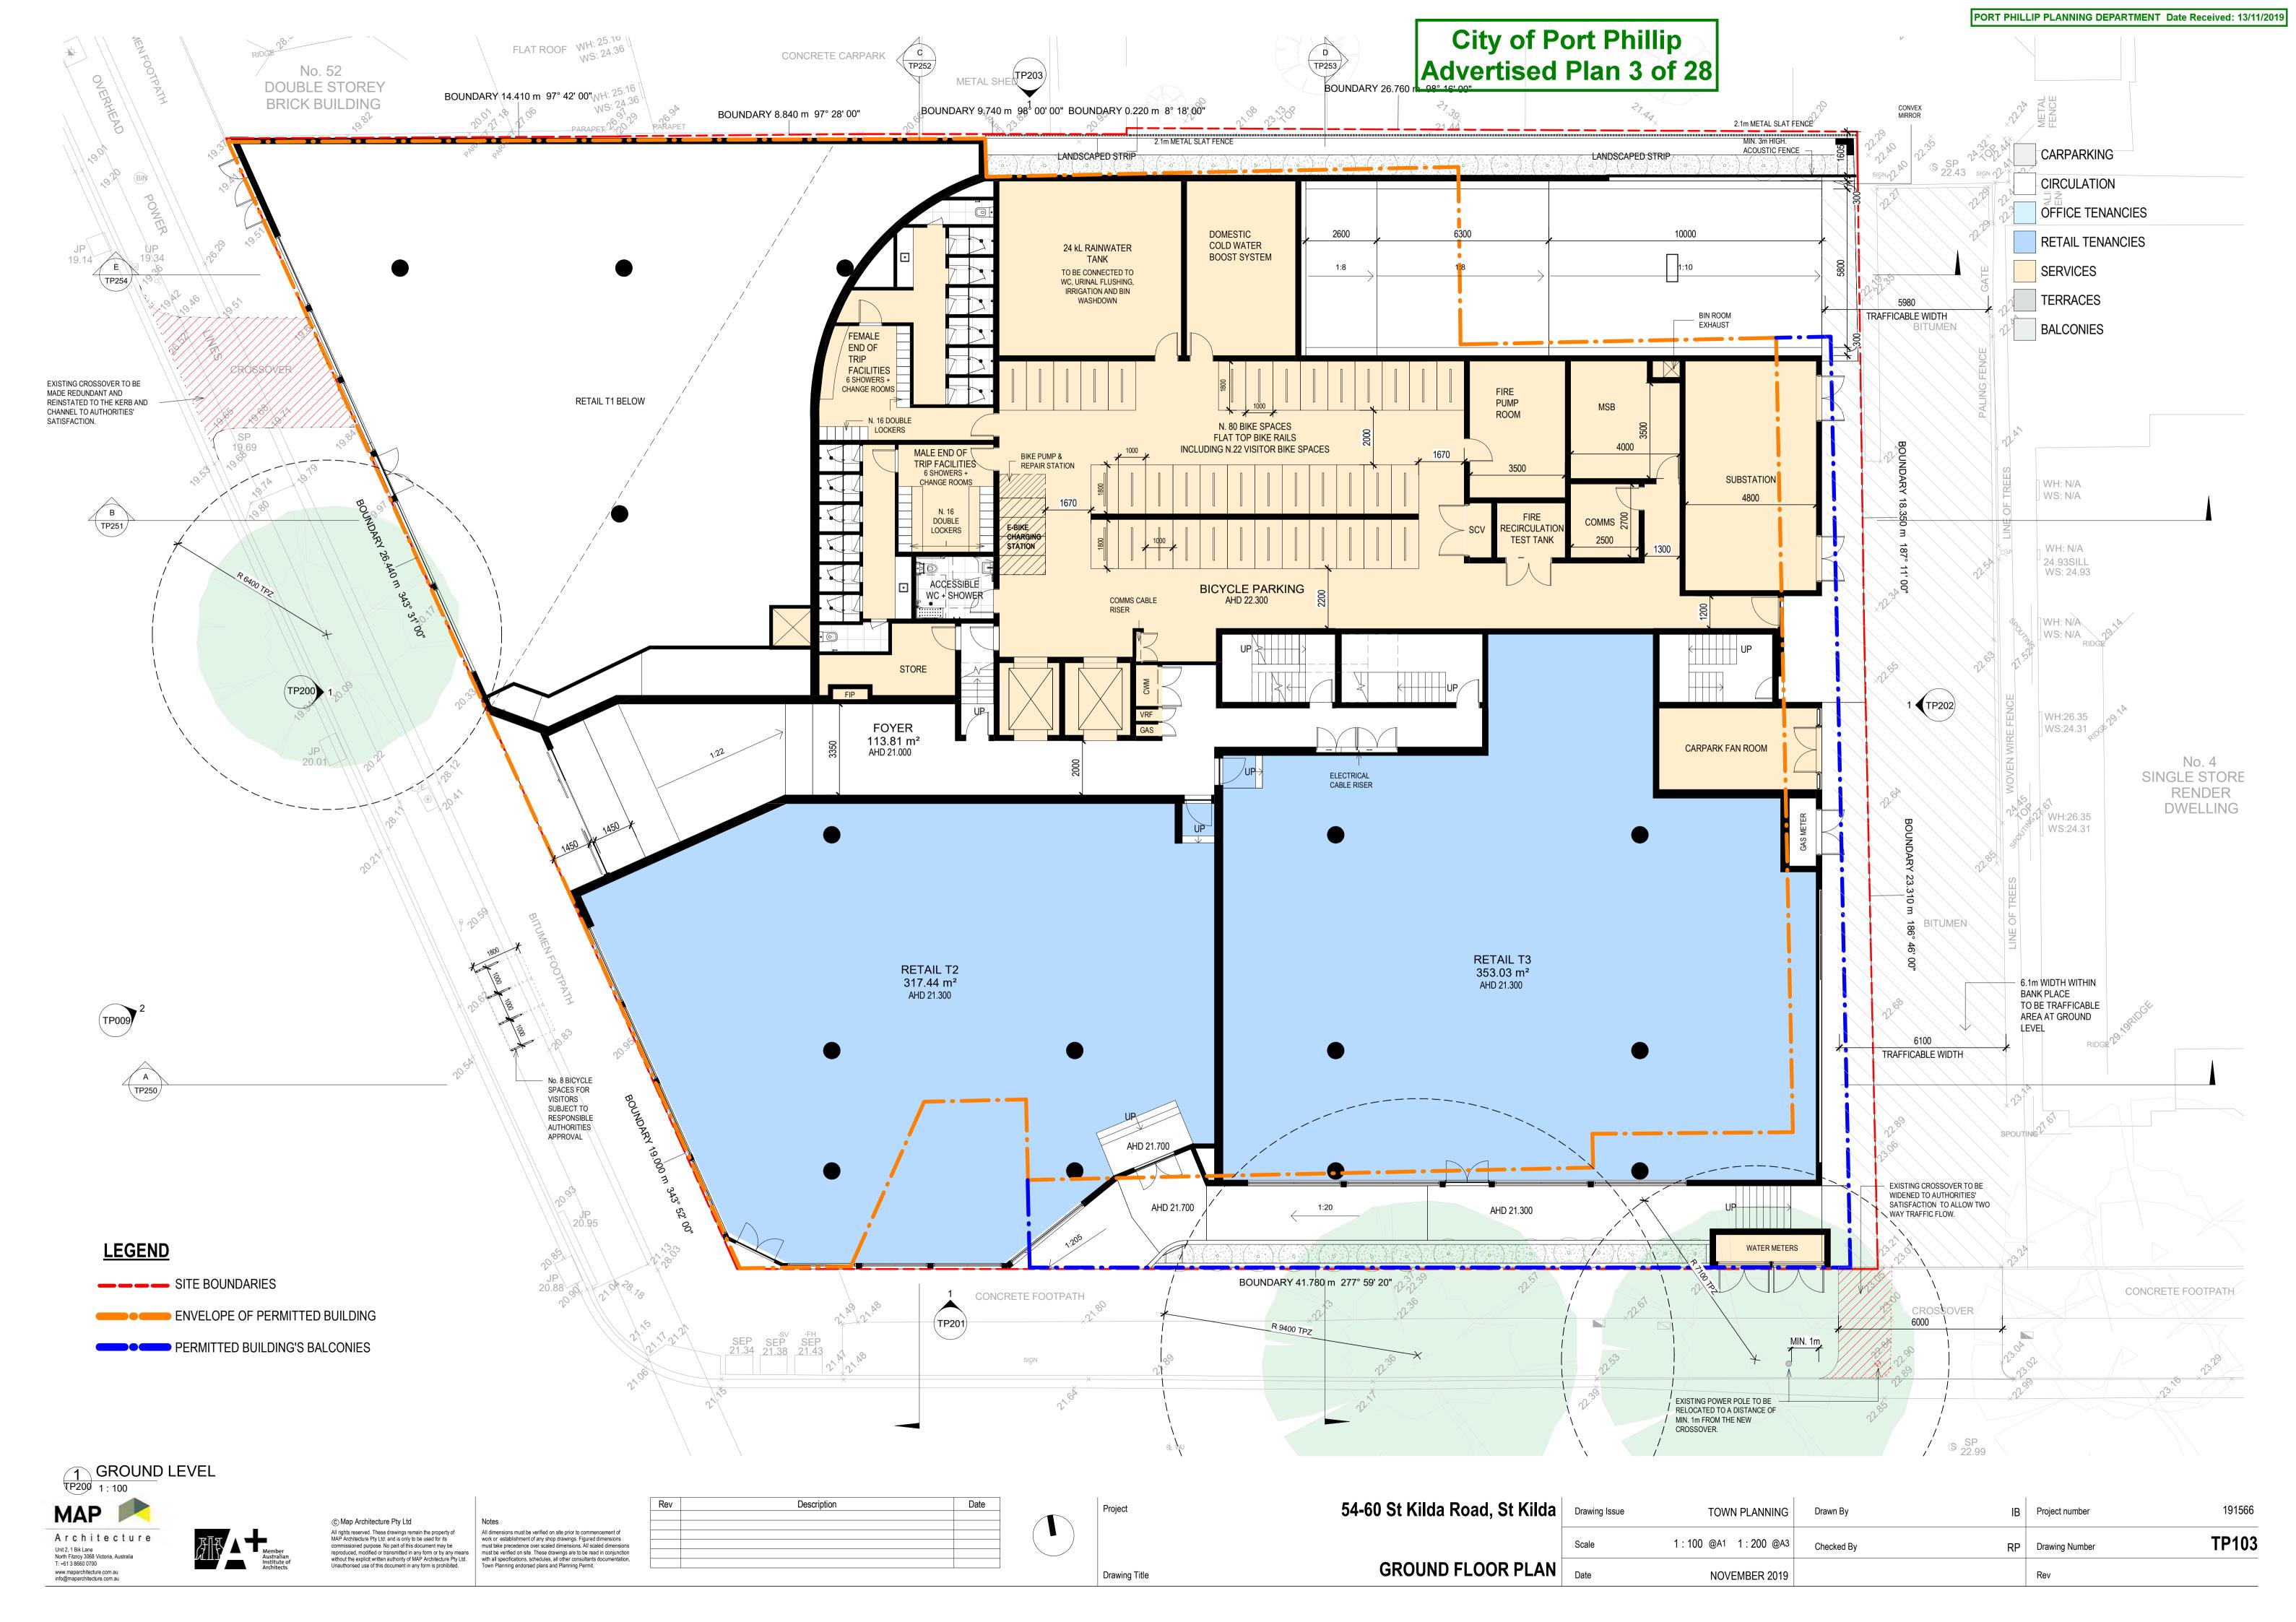

| 54-60 St Kilda Road, St Kilda |  |
|-------------------------------|--|
|                               |  |
| BASEMENT 2 PLAN               |  |

| 3 | Drawing Issue | TOWN PLANNING       | Drawn By IB   | Project number |
|---|---------------|---------------------|---------------|----------------|
|   | Scale         | 1:100 @A1 1:200 @A3 | Checked By RP | Drawing Number |
| 1 | Date          | NOVEMBER 2019       |               | Rev            |