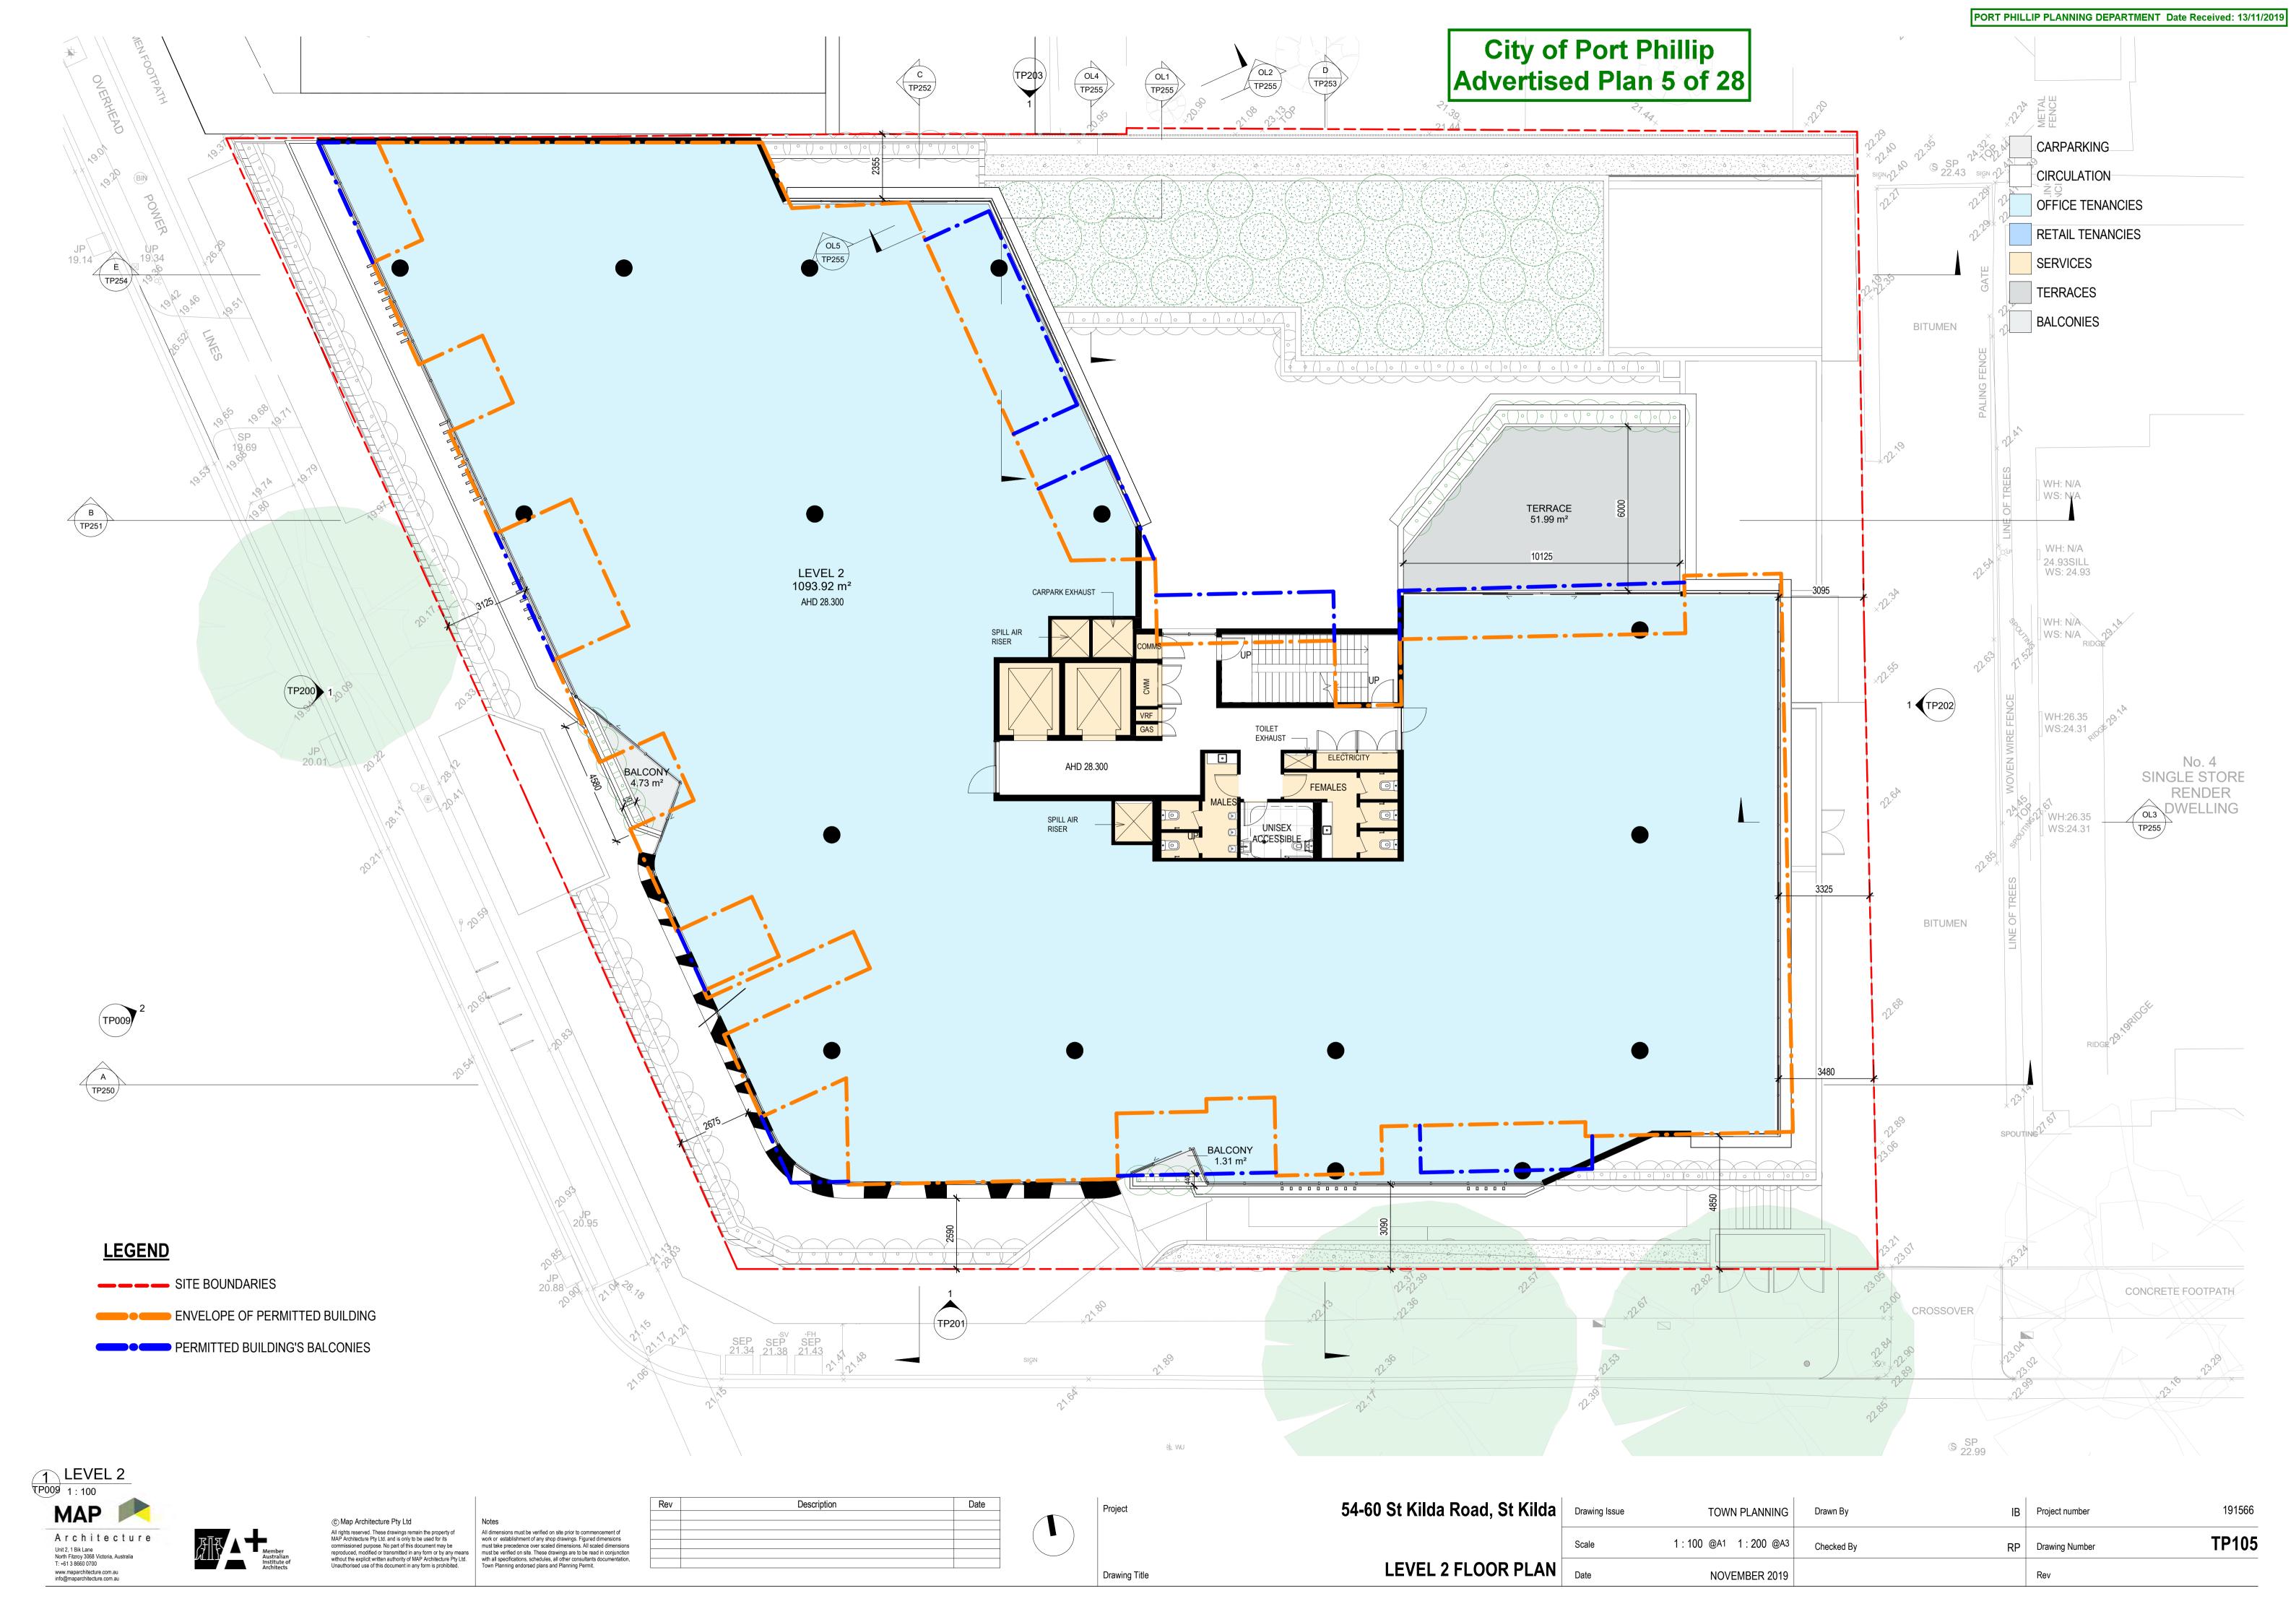

| Project       |
|---------------|
|               |
| Drawing Title |

| ou St Kilua Roau, St Kilua | Drawing Issue | TOWN PLANNING       |
|----------------------------|---------------|---------------------|
|                            | Scale         | 1:100 @A1 1:200 @A3 |
| SECTIONS                   | Date          | NOVEMBER 2019       |