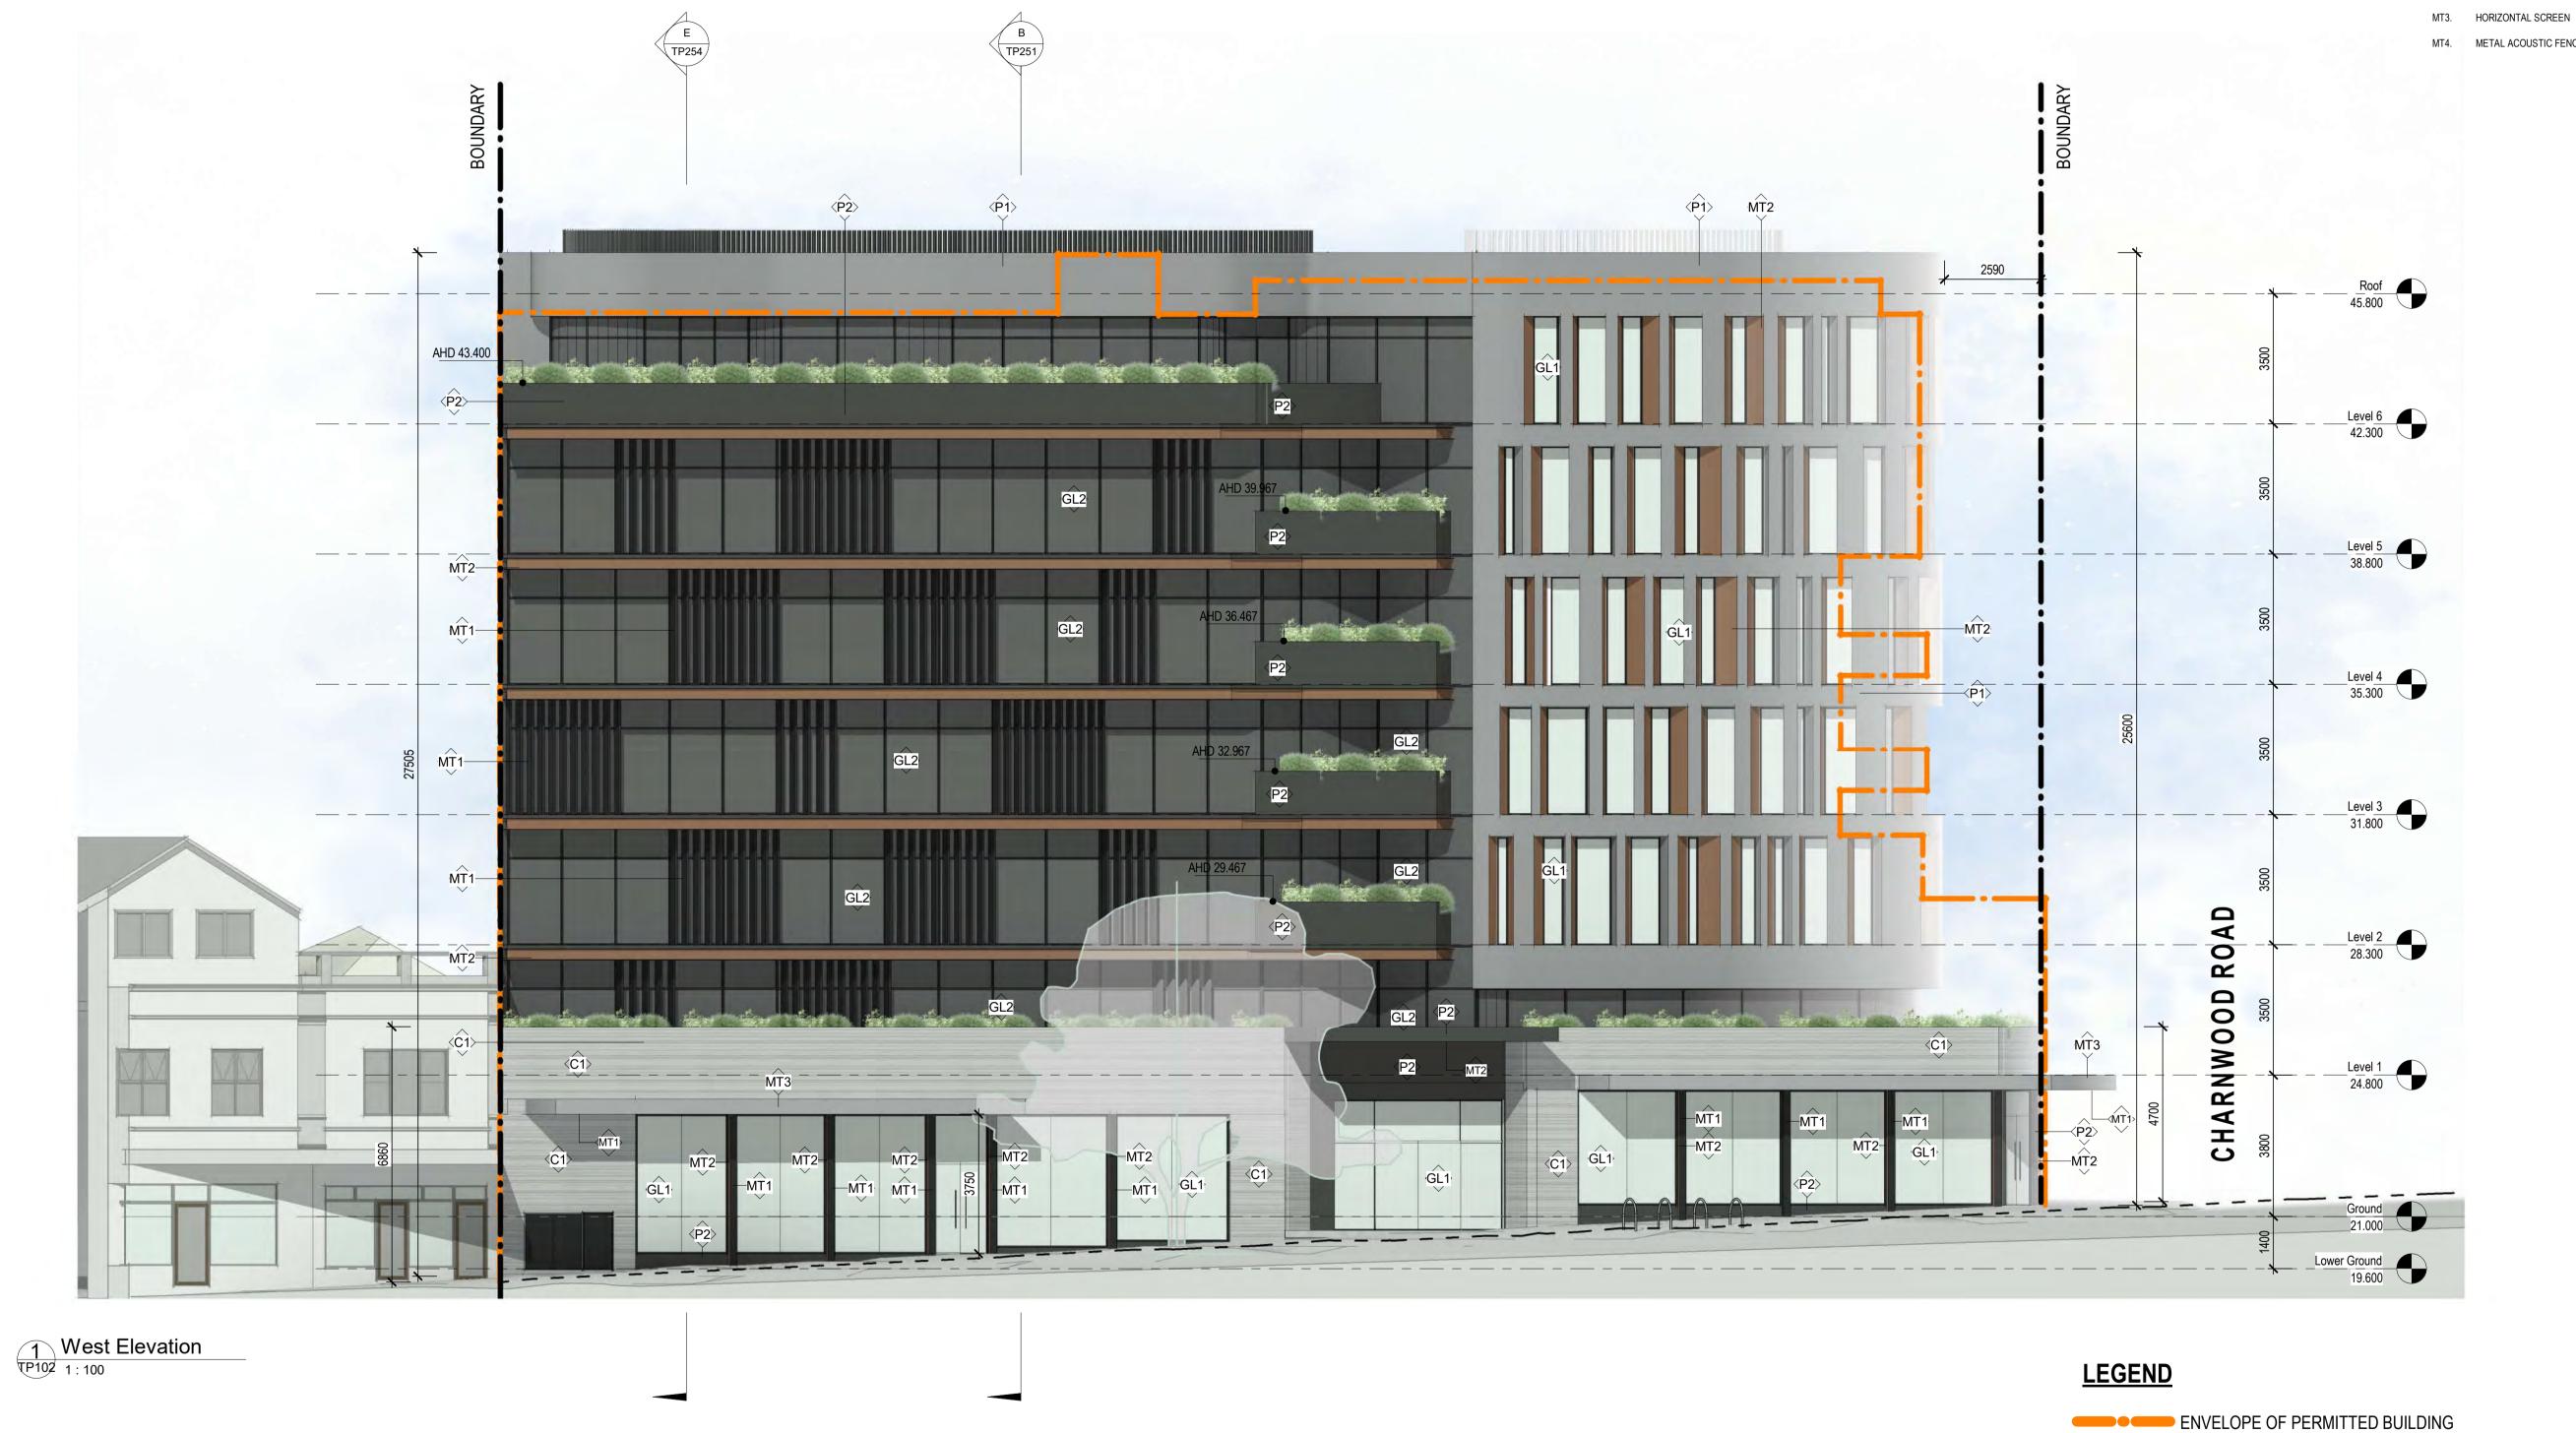

| Project       | 54-60 St Kilda Road, St Kilda | Drawing |
|---------------|-------------------------------|---------|
|               |                               | Scale   |
| Drawing Title | ELEVATIONS                    | Date    |

PORT PHILLIP PLANNING DEPARTMENT Date Received: 13/11/2019

TEXTURED EXTERNAL CLADDING FINISH: DARK GREY FINISH: BLACK EXTERNAL CLADDING

FINISH: CLEAR DARK GREY WINDOW SUITE GL1. GLAZING FINISH: GREY TINTED GL2. GLAZING DARK GREY WINDOW SUITE

FINISH: DARK GREY TINTED DARK GREY FRAMES GL3. COLOURBACK GLAZING

MT1. VERTICAL SCREEN AND FEATURE FINISH: BLACK METAL DETAILS

FINISH: BRONZE COLOUR OR SIMILAR

FINISH: LIGHT SILVER GREY FINISH: DARK GREY