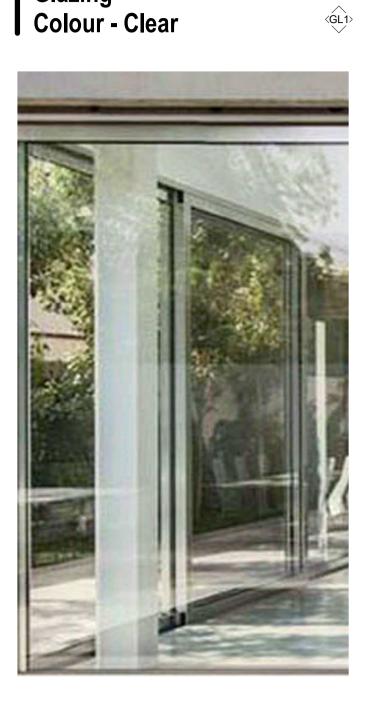

# City of Port Phillip Advertised Plan 20 of 28

Textured Concrete Colour - Grey

**(C1)** 

Textured External Cladding
Colour - Dark Grey

External Cladding Colour - Black

Glazing Colour - Clear

<MT3>

Glazing (Colourback) Colour - Dark Grey