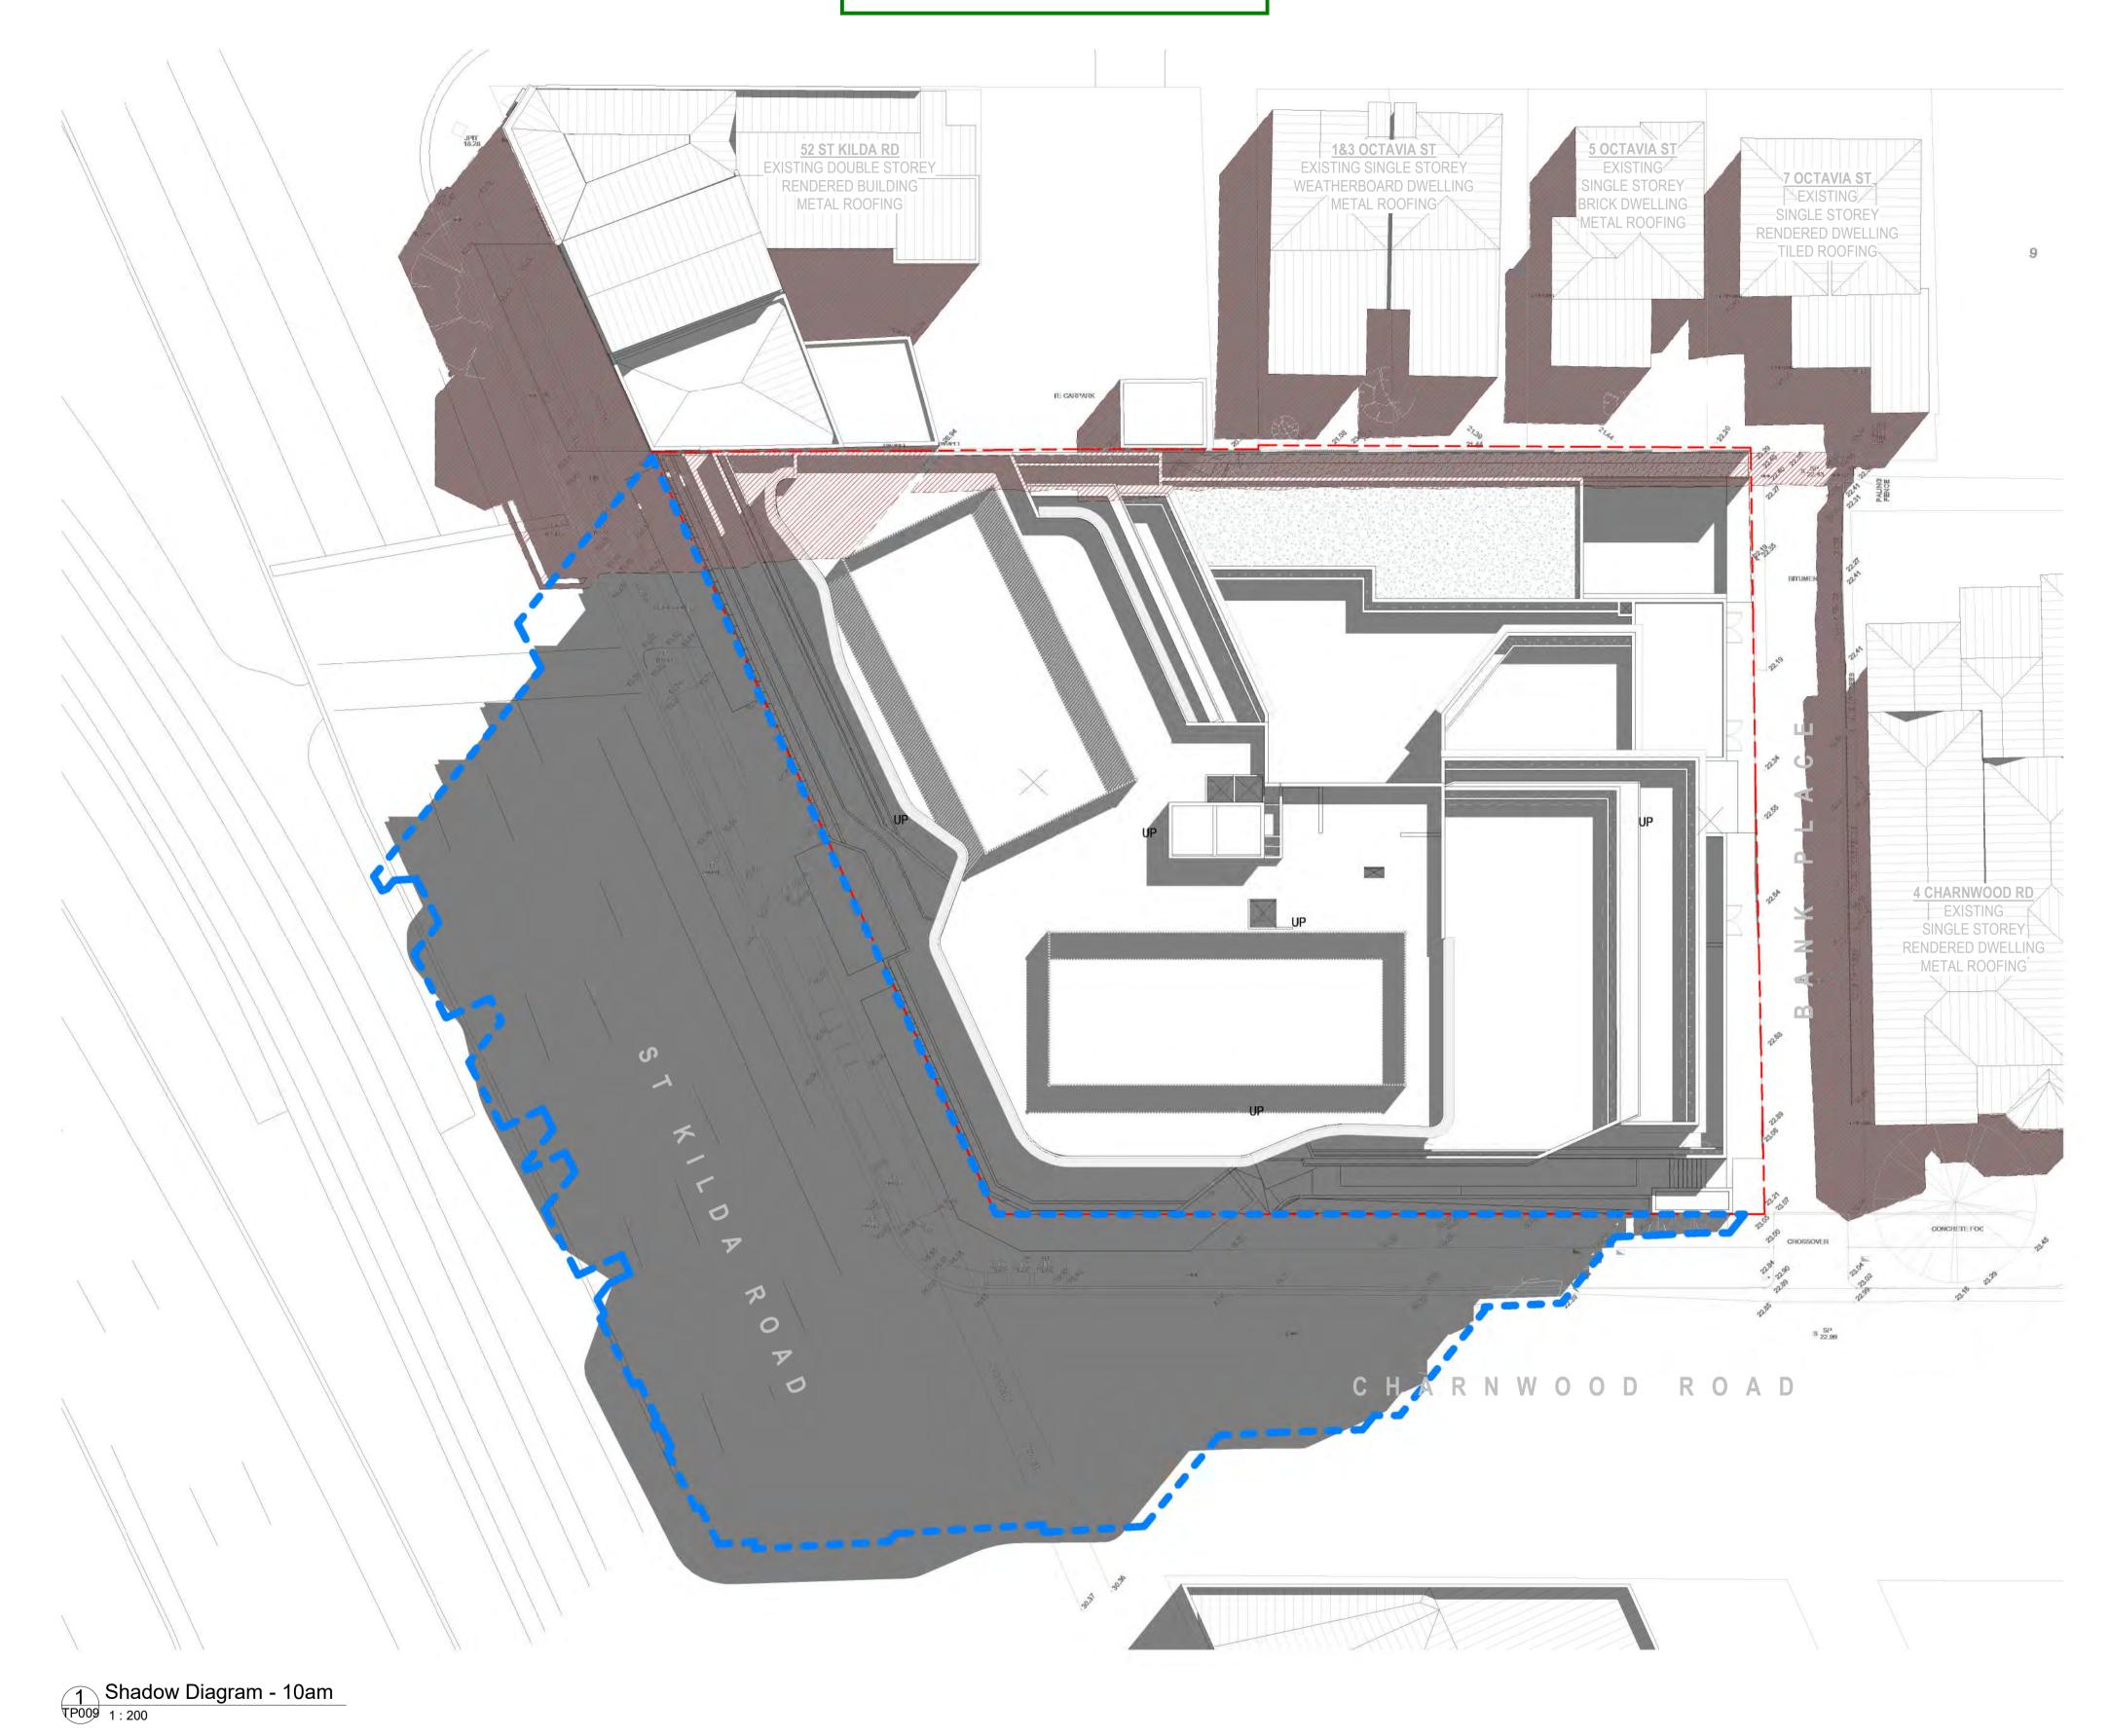

# City of Port Phillip Advertised Plan 21 of 28

© Map Architecture Pty Ltd

54-60 Drawing Title

| St Kilda Road, St Kilda | Drawing Issue | TOWN PLANNING       |
|-------------------------|---------------|---------------------|
|                         | Scale         | 1:200 @A1 1:400 @A3 |
| SHADOW DIAGRAMS         | Date          | NOVEMBER 2019       |

Drawn By IB Project number Checked By RP Drawing Number Rev

LEGEND

PROPOSED SHADOWS EXISTING SHADOWS (FENCES / NEIGHBOURING BUILDING

PERMITTED PROPOSAL SHADOWS