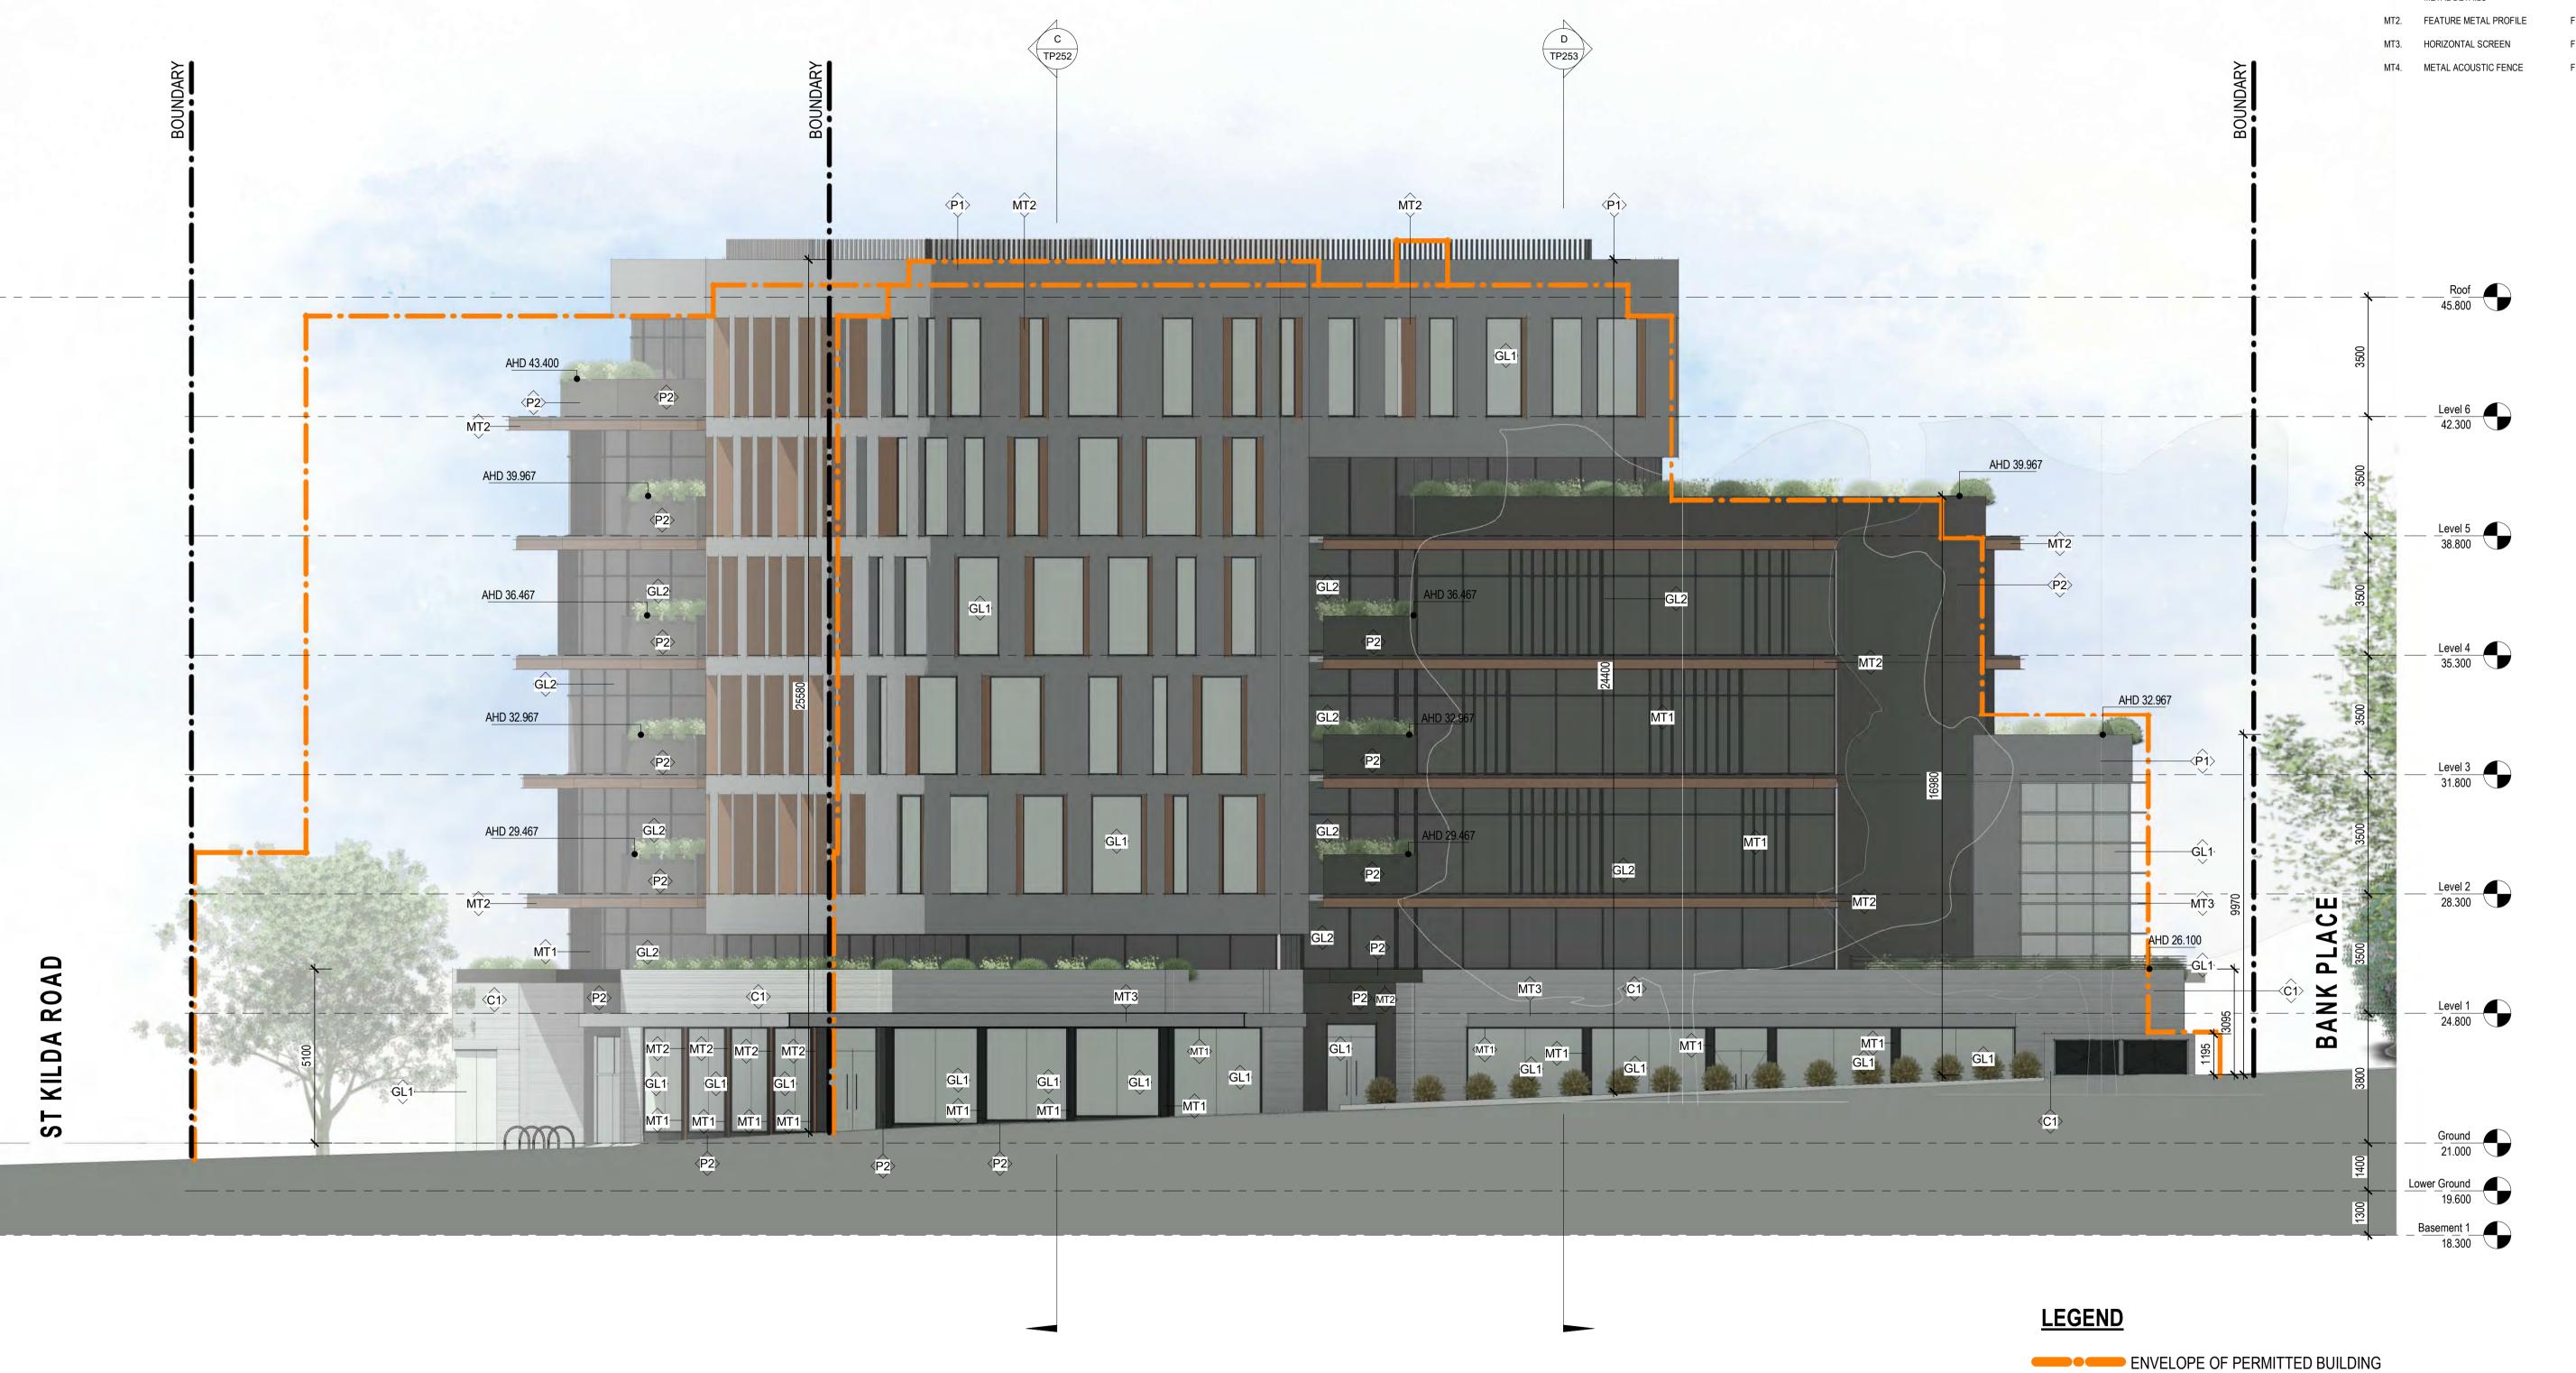

| ate |   |
|-----|---|
|     |   |
|     |   |
|     |   |
|     |   |
|     |   |
|     |   |
|     | ' |
|     |   |

Project

| 54-60 St Kilda Road, St Kilda | Drawing Issue | TOWN PLANNING       | Drawn By   | IB Project number 1  | 91566 |
|-------------------------------|---------------|---------------------|------------|----------------------|-------|
|                               | Scale         | 1:100 @A1 1:200 @A3 | Checked By | RP Drawing Number TF | P201  |
| ELEVATIONS                    | Date          | NOVEMBER 2019       |            | Rev                  |       |

#### City of Port Phillip Advertised Plan 12 of 28

**FINISHES LEGEND:** 

GL3. COLOURBACK GLAZING

C1. TEXTURED PRECAST CONCRETE FINISH: MEDIUM GREY

TEXTURED EXTERNAL CLADDING FINISH: DARK GREY EXTERNAL CLADDING FINISH: BLACK

FINISH: CLEAR DARK GREY WINDOW SUITE FINISH: GREY TINTED DARK GREY WINDOW SUITE GL2. GLAZING

FINISH: DARK GREY TINTED DARK GREY FRAMES MT1. VERTICAL SCREEN AND FEATURE FINISH: BLACK METAL DETAILS

MT2. FEATURE METAL PROFILE FINISH: BRONZE COLOUR OR SIMILAR