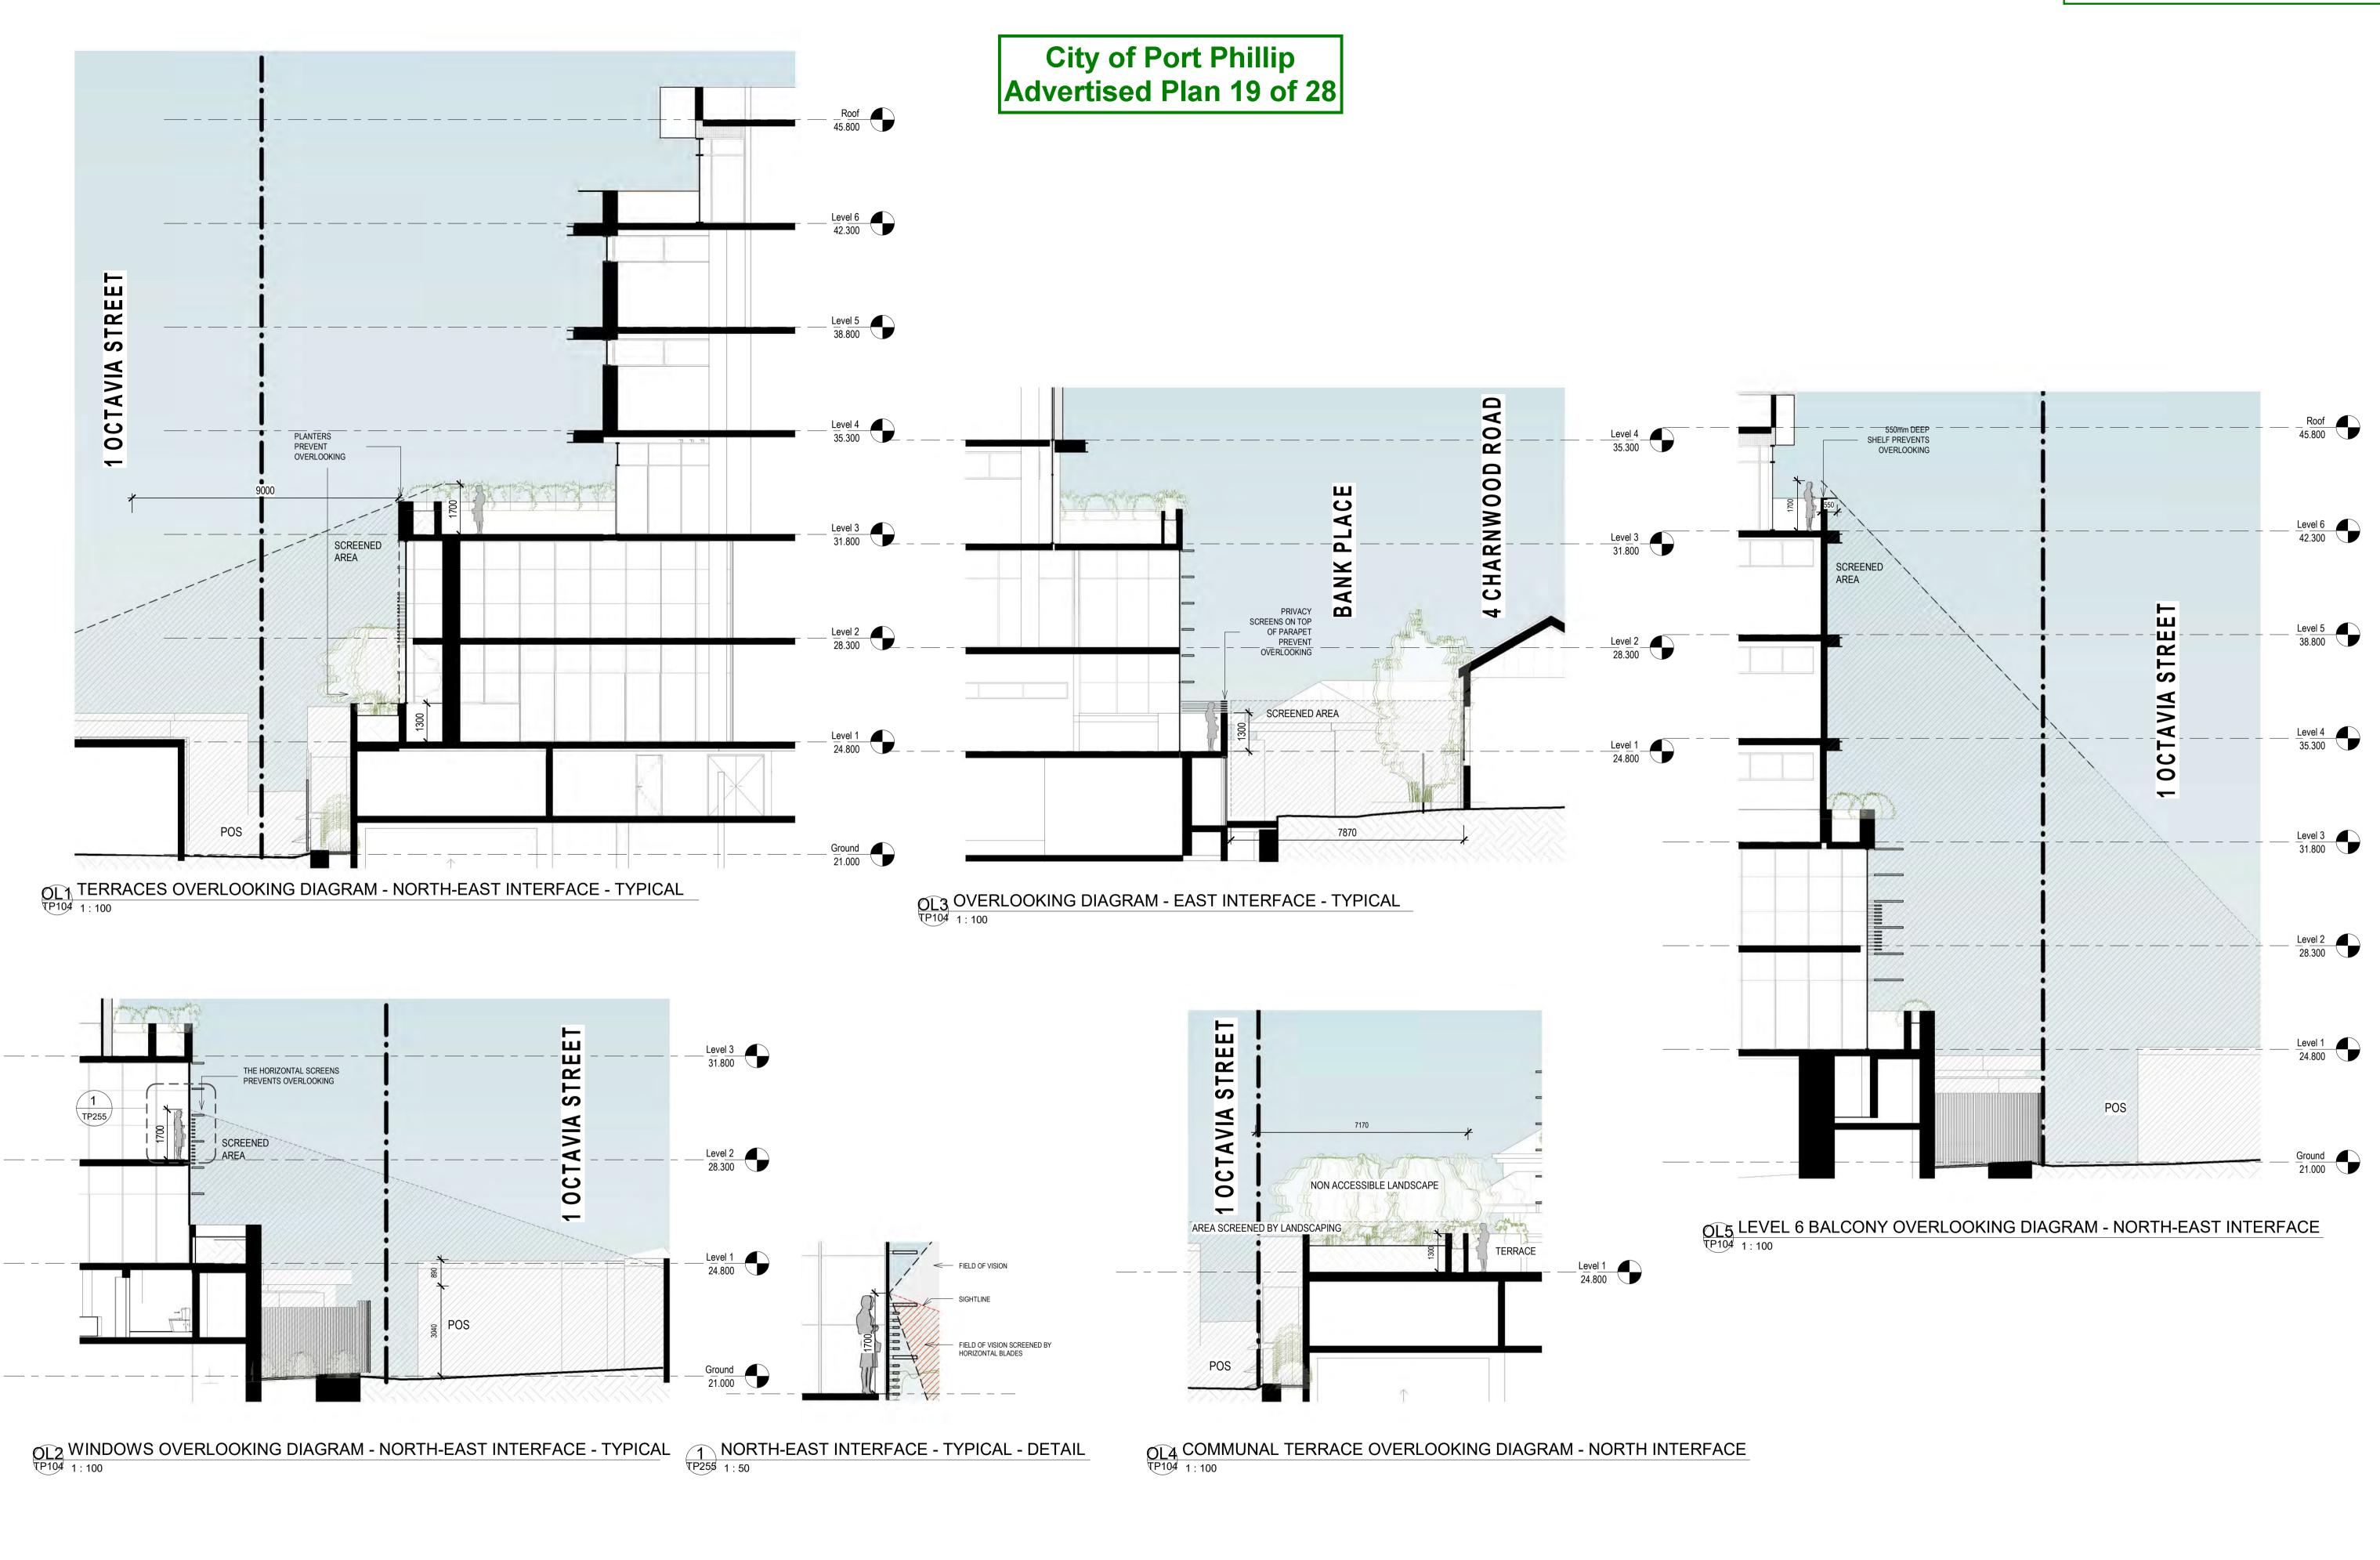

| Project       | 54-6 |
|---------------|------|
| Drawing Title | OV   |

| -60 St Kilda Road, St Kilda | Drawing Issue | TOWN PLANNING                 | Drawn By   | IB | Project number | 191566 |
|-----------------------------|---------------|-------------------------------|------------|----|----------------|--------|
|                             | Scale         | As indicated @A1: 100/200 @A3 | Checked By | RP | Drawing Number | TP255  |
| VERLOOKING DIAGRAMS         | Date          | NOVEMBER 2019                 |            |    | Rev            |        |