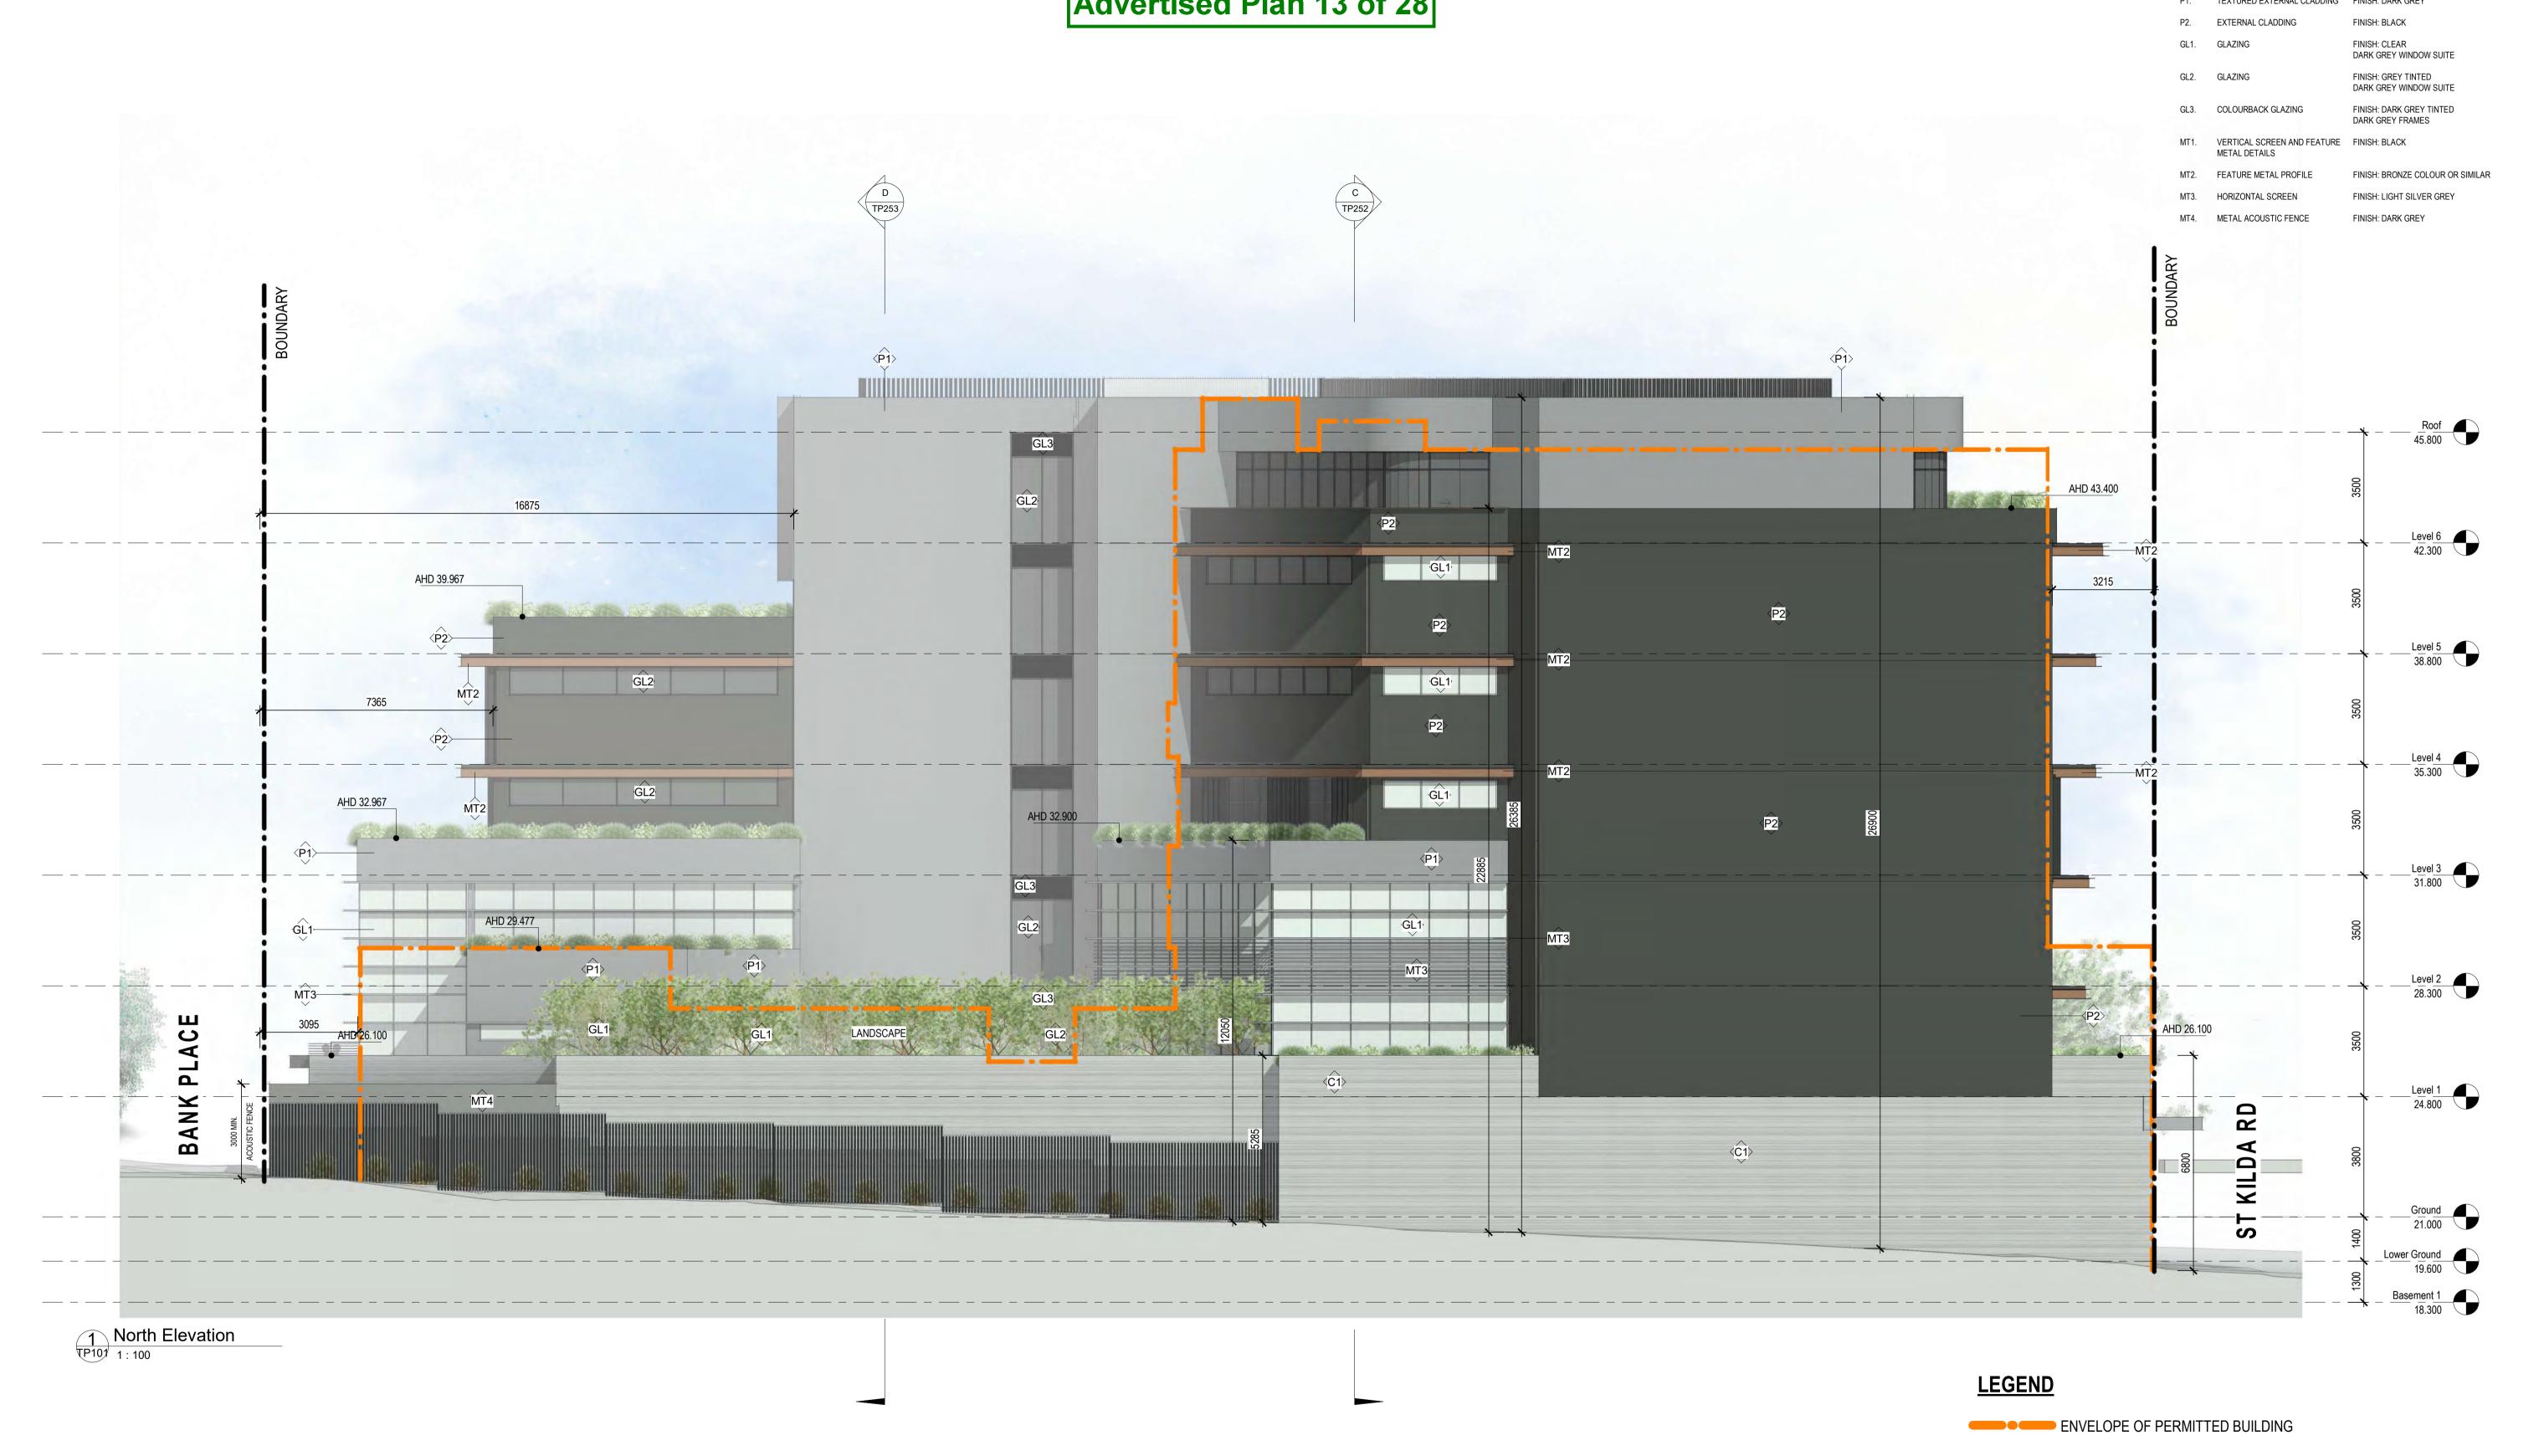

#### City of Port Phillip Advertised Plan 10 of 28

DARK GREY WINDOW SUITE FINISH: DARK GREY TINTED DARK GREY FRAMES GL3. COLOURBACK GLAZING

MT1. VERTICAL SCREEN AND FEATURE FINISH: BLACK METAL DETAILS

**FINISHES LEGEND:** 

PORT PHILLIP PLANNING DEPARTMENT Date Received: 13/11/2019

TEXTURED EXTERNAL CLADDING FINISH: DARK GREY FINISH: BLACK EXTERNAL CLADDING

FINISH: CLEAR DARK GREY WINDOW SUITE GL1. GLAZING FINISH: GREY TINTED GL2. GLAZING DARK GREY WINDOW SUITE

FINISH: DARK GREY TINTED DARK GREY FRAMES GL3. COLOURBACK GLAZING

MT1. VERTICAL SCREEN AND FEATURE FINISH: BLACK METAL DETAILS

FINISH: BRONZE COLOUR OR SIMILAR

FINISH: LIGHT SILVER GREY FINISH: DARK GREY

#### City of Port Phillip Advertised Plan 12 of 28

**FINISHES LEGEND:** 

GL3. COLOURBACK GLAZING

C1. TEXTURED PRECAST CONCRETE FINISH: MEDIUM GREY

TEXTURED EXTERNAL CLADDING FINISH: DARK GREY EXTERNAL CLADDING FINISH: BLACK

FINISH: CLEAR DARK GREY WINDOW SUITE FINISH: GREY TINTED DARK GREY WINDOW SUITE GL2. GLAZING

FINISH: DARK GREY TINTED DARK GREY FRAMES MT1. VERTICAL SCREEN AND FEATURE FINISH: BLACK METAL DETAILS

MT2. FEATURE METAL PROFILE FINISH: BRONZE COLOUR OR SIMILAR