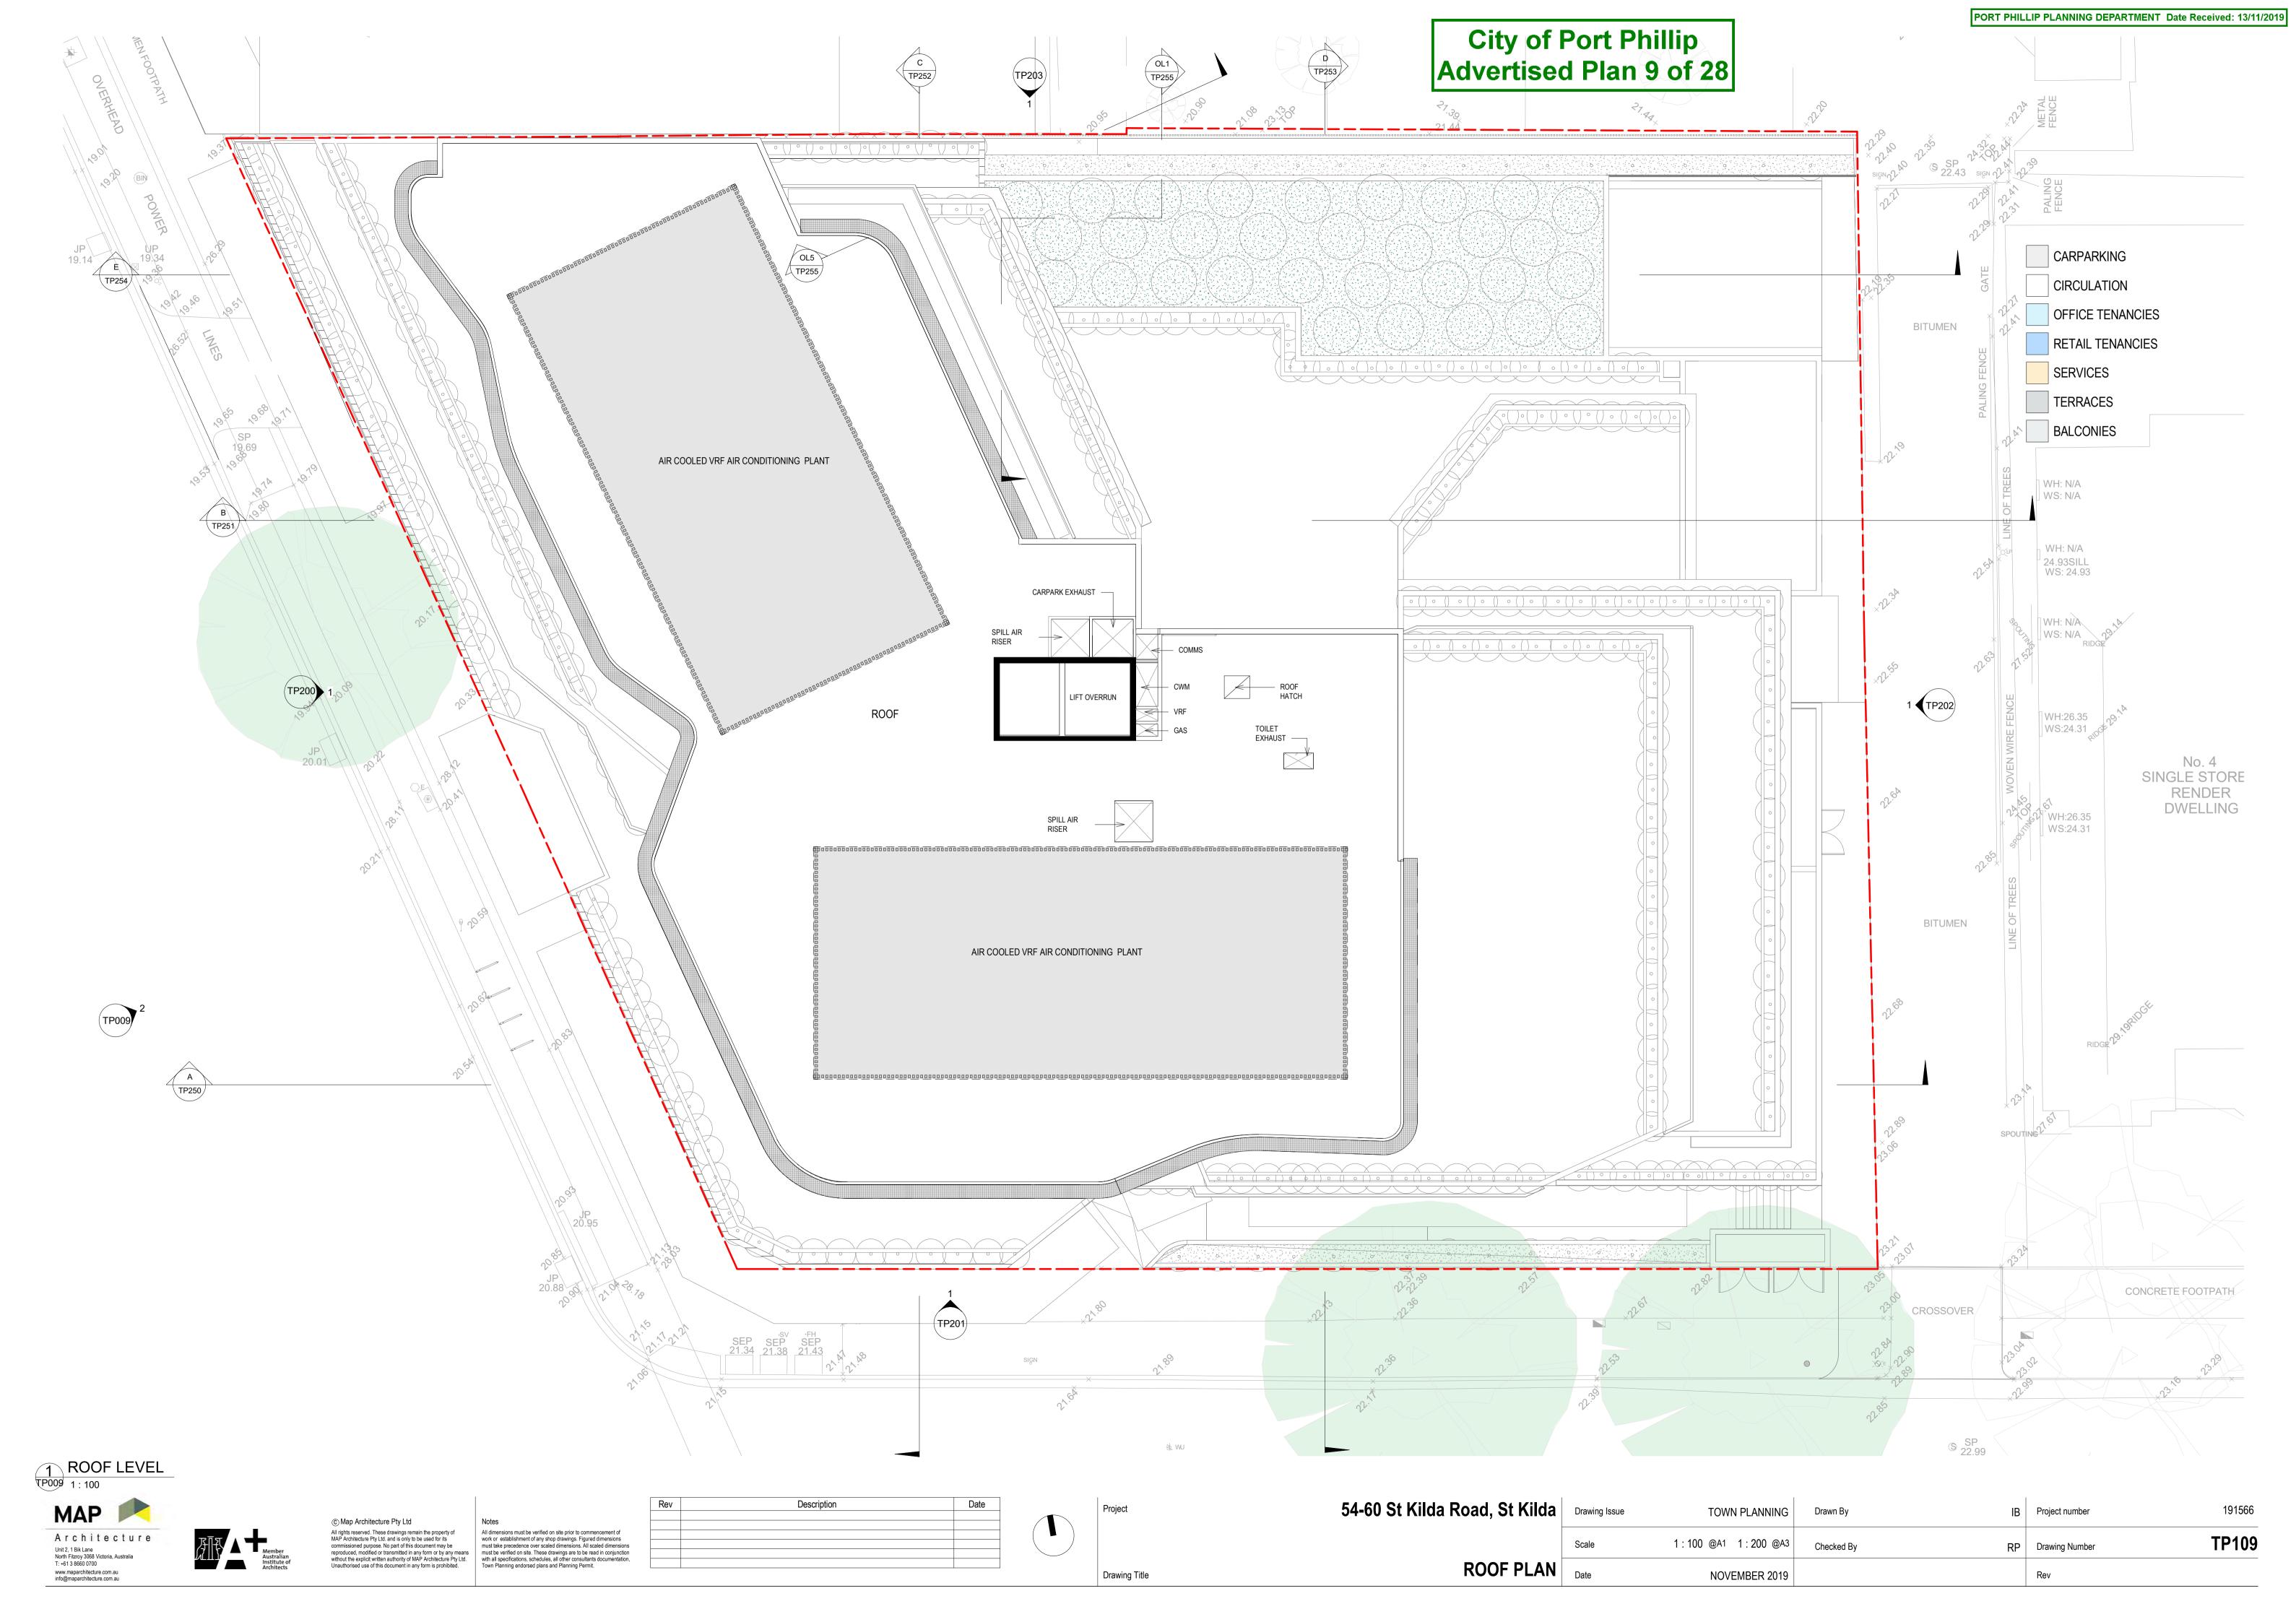

awings. Figured dimensions must be verified on site prior to commence ment of any shop drawings. Figured dimensions must be verified on site prior to commence ment of any shop drawings. Figured dimensions must be verified on site prior to commence ment of any shop drawings. Figured dimensions must be verified on site pri





| 54-60 St Kilda Road, St Kilda |  |
|-------------------------------|--|
|                               |  |
| BASEMENT 2 PLAN               |  |

| 3 | Drawing Issue | TOWN PLANNING       | Drawn By IB   | Project number |
|---|---------------|---------------------|---------------|----------------|
|   | Scale         | 1:100 @A1 1:200 @A3 | Checked By RP | Drawing Number |
| 1 | Date          | NOVEMBER 2019       |               | Rev            |

















FINISH: GREY TINTED

#### City of Port Phillip Advertised Plan 10 of 28



DARK GREY WINDOW SUITE FINISH: DARK GREY TINTED DARK GREY FRAMES GL3. COLOURBACK GLAZING

MT1. VERTICAL SCREEN AND FEATURE FINISH: BLACK METAL DETAILS

**FINISHES LEGEND:** 

GL2. GLAZING

FINISH: BRONZE COLOUR OR SIMILAR MT2. FEATURE METAL PROFILE

FINISH: LIGHT SILVER GREY MT4. METAL ACOUSTIC FENCE FINISH: DARK GREY











| Rev | Description | Date |
|-----|-------------|------|
|     |             |      |
|     |             |      |
|     |             |      |
|     |             |      |
|     |             |      |
|     |             |      |

| Project       | 54-60 St Kilda Road, St Kilda | Drawing |
|---------------|-------------------------------|---------|
|               |