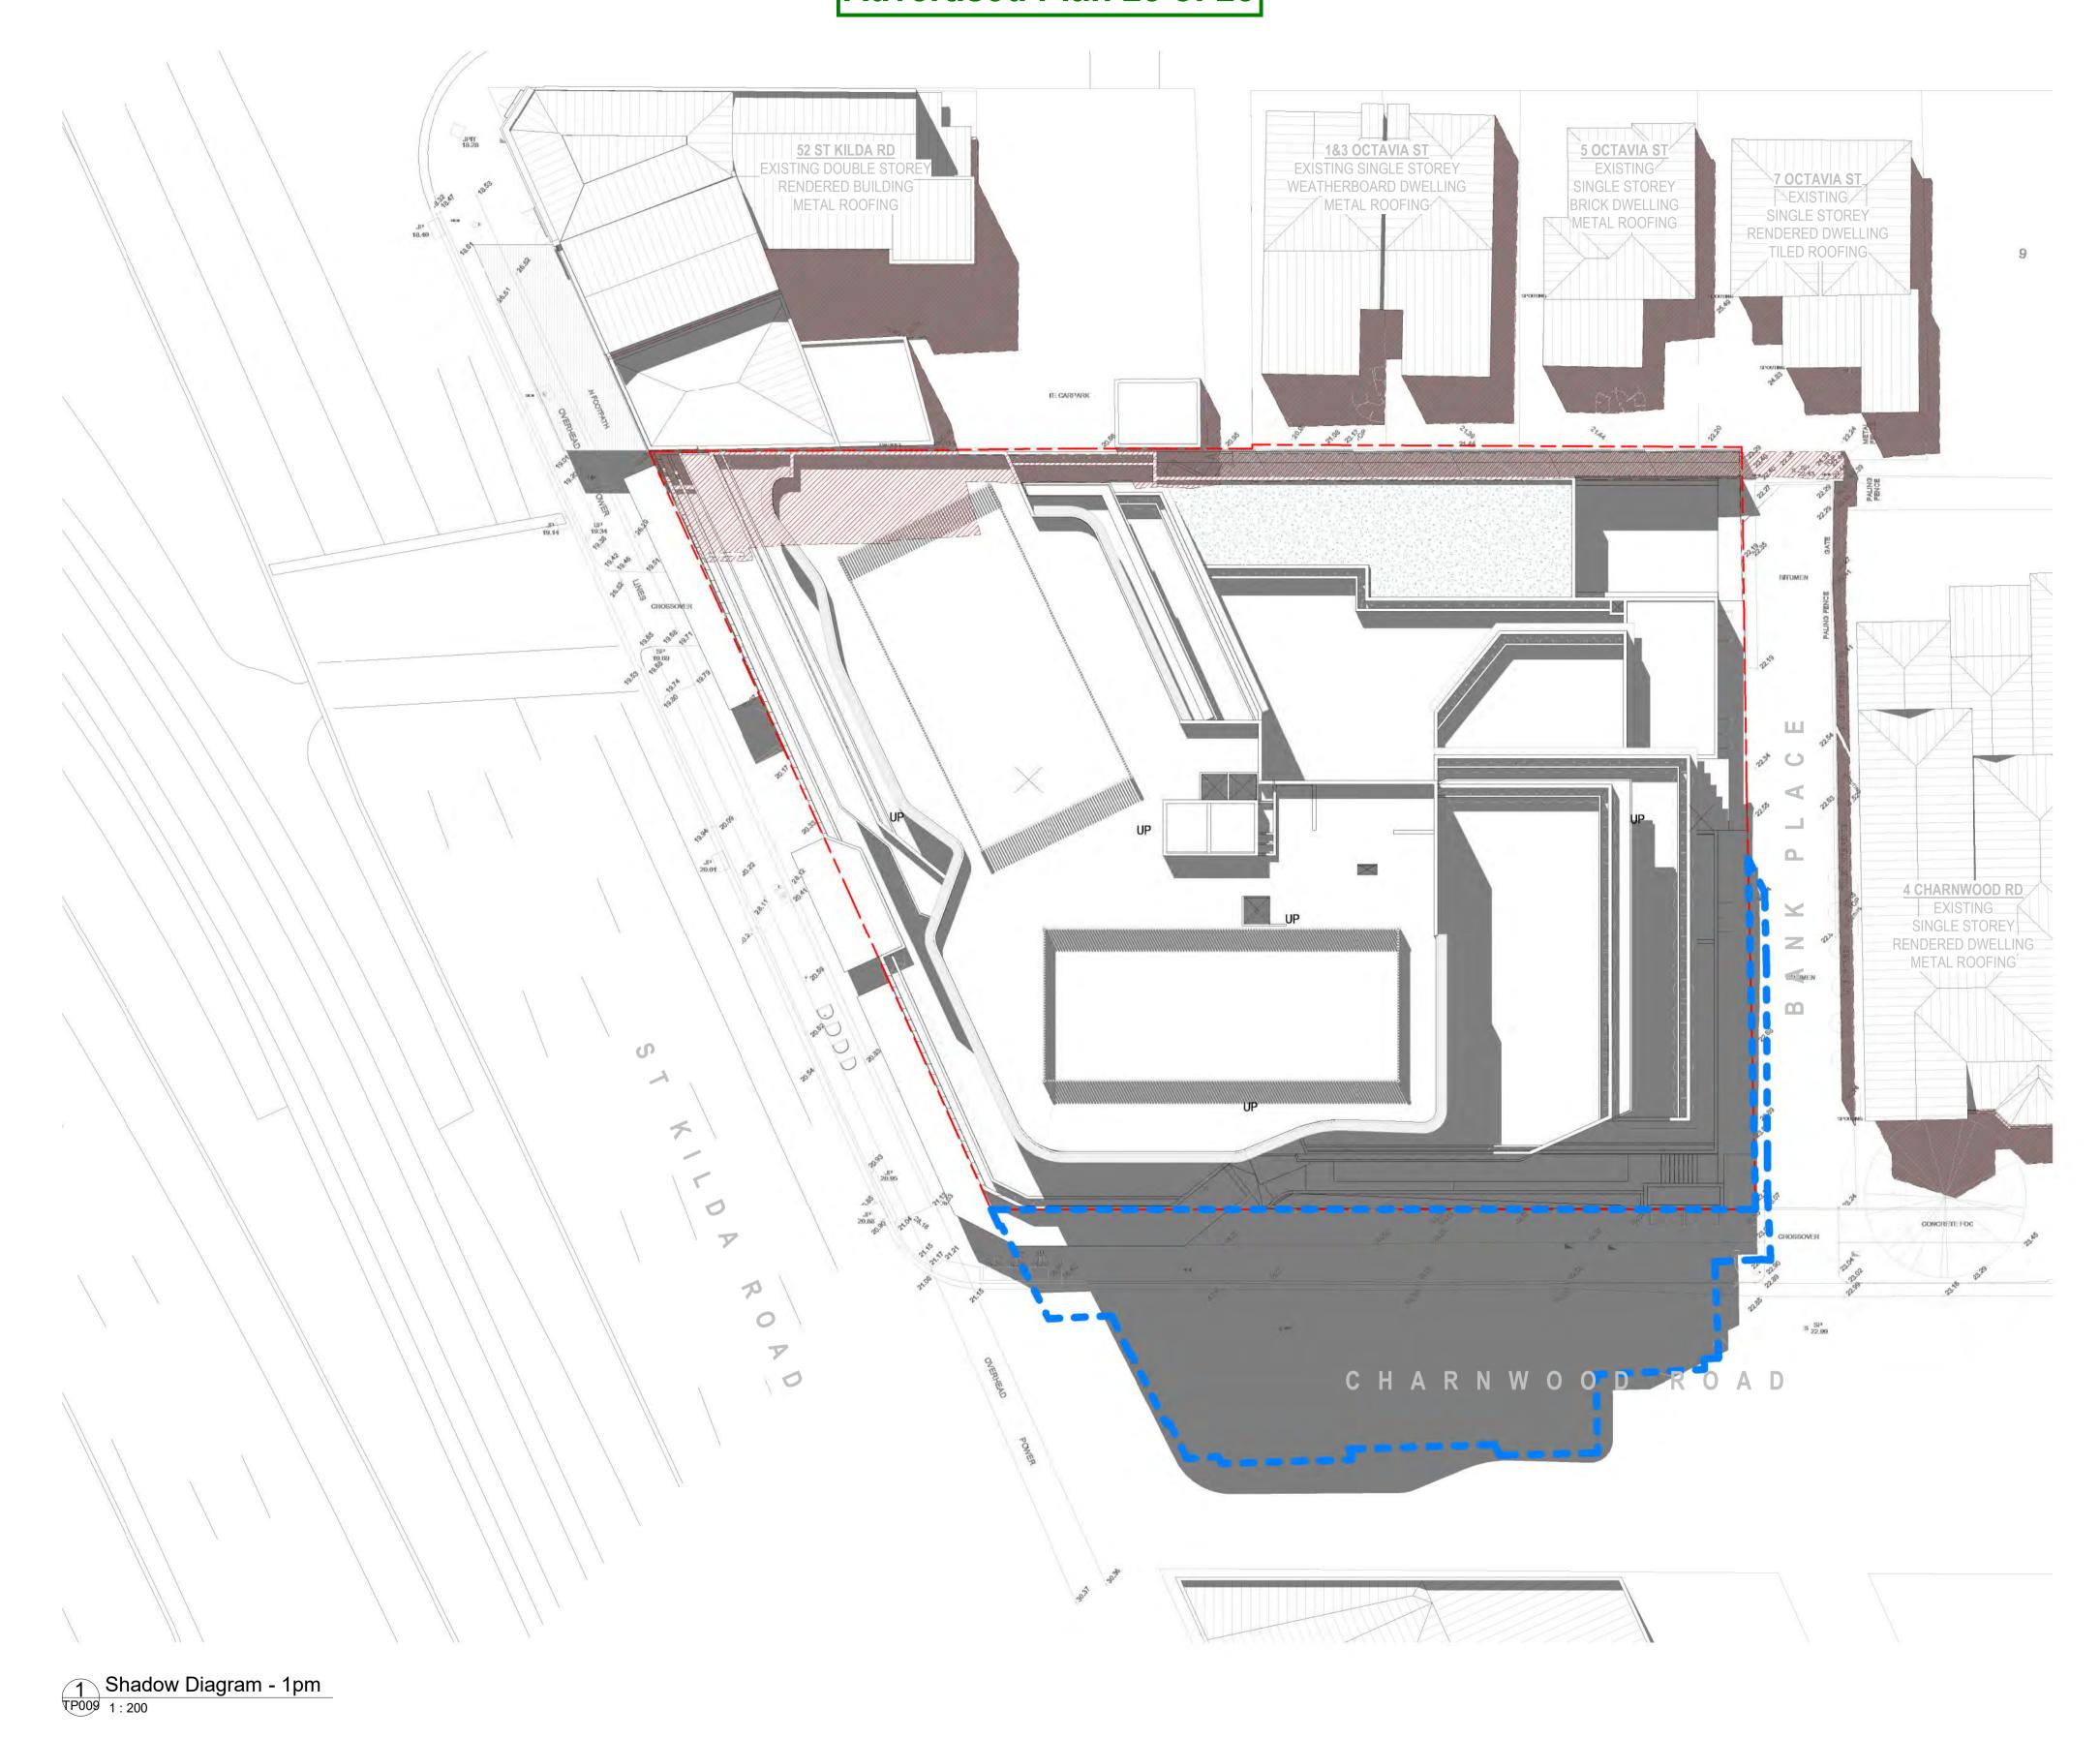

# City of Port Phillip Advertised Plan 25 of 28

| Project       | 54-60 St Kilda Road, St Kild |
|---------------|------------------------------|
| Drawing Title | SHADOW DIAGRAM               |

| Kilda | Drawing Issue | TOWN PLANNING       |  |
|-------|---------------|---------------------|--|
|       | Scale         | 1:200 @A1 1:400 @A3 |  |
| AMS   | Date          | NOVEMBER 2019       |  |

Drawn By IB Project number Checked By RP Drawing Number Rev

LEGEND

PROPOSED SHADOWS EXISTING SHADOWS (FENCES / NEIGHBOURING BUILDING

PERMITTED PROPOSAL SHADOWS

LEGEND

PROPOSED SHADOWS

EXISTING SHADOWS (FENCES / NEIGHBOURING BUILDING

PERMITTED PROPOSAL SHADOWS

LEGEND

PROPOSED SHADOWS EXISTING SHADOWS (FENCES / NEIGHBOURING BUILDING

**TP404** 

PERMITTED PROPOSAL SHADOWS