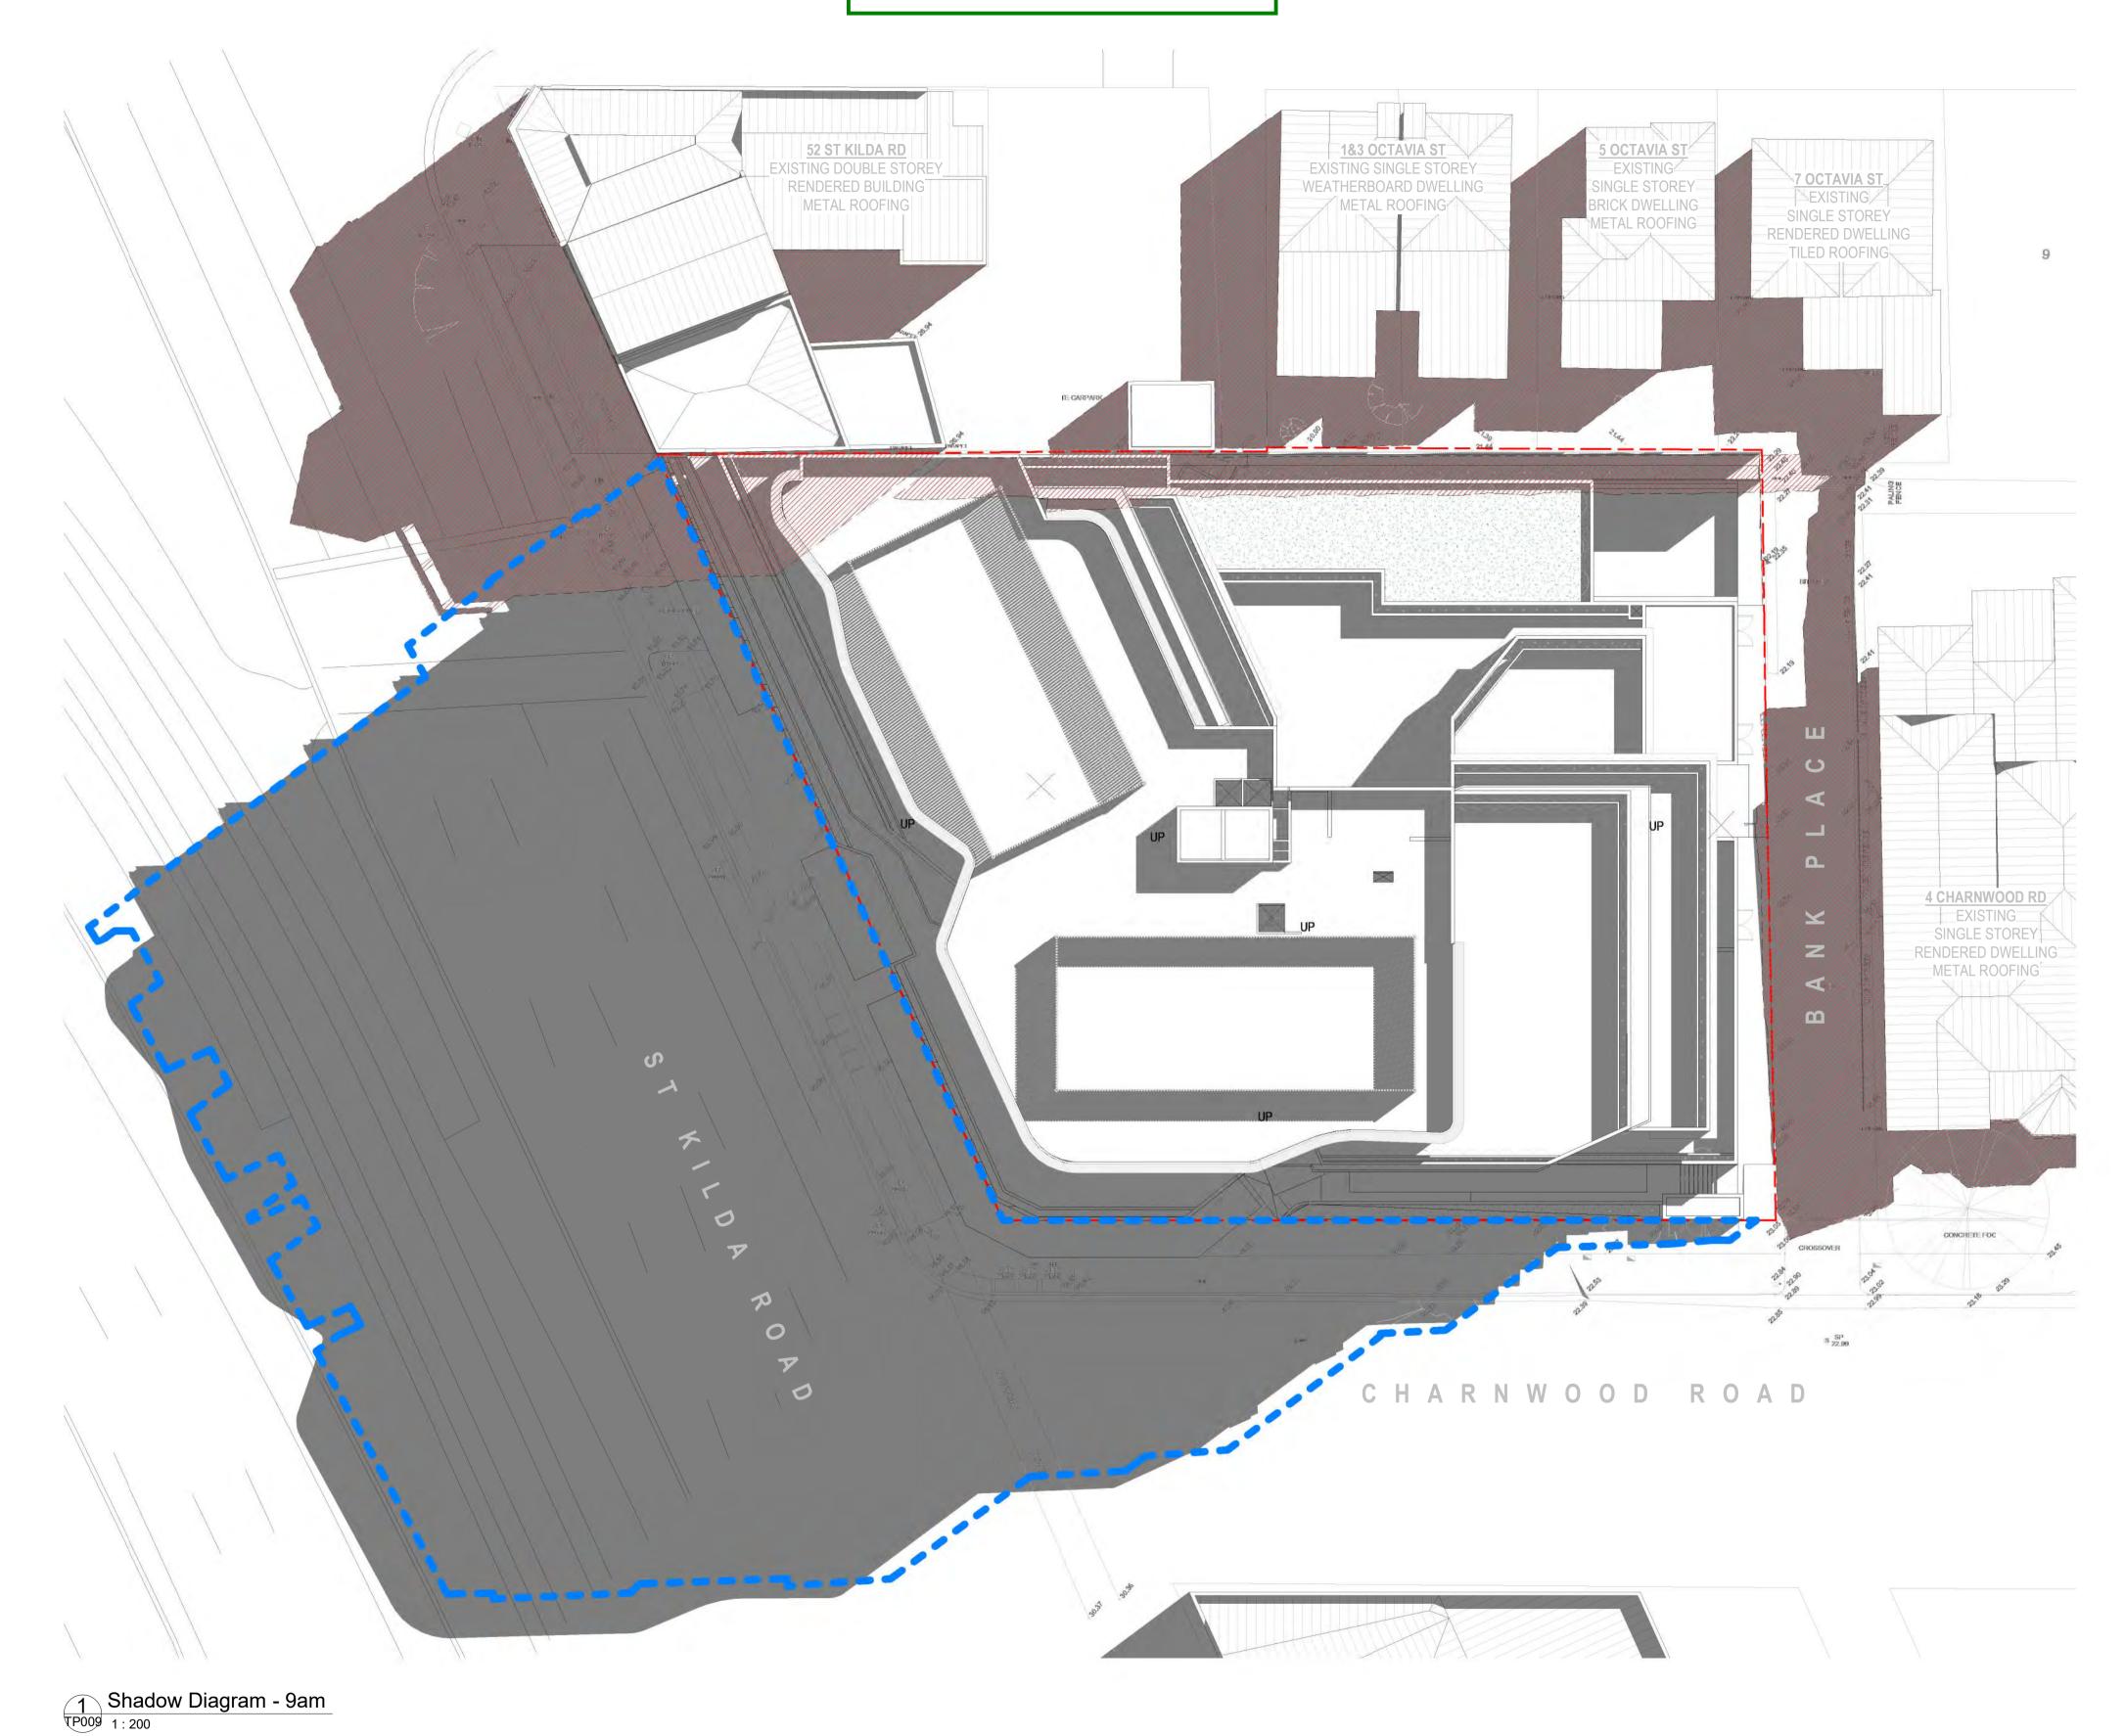

# City of Port Phillip Advertised Plan 21 of 28

© Map Architecture Pty Ltd

54-60 Drawing Title

| St Kilda Road, St Kilda | Drawing Issue | TOWN PLANNING       |
|-------------------------|---------------|---------------------|
|                         | Scale         | 1:200 @A1 1:400 @A3 |
| SHADOW DIAGRAMS         | Date          | NOVEMBER 2019       |

Drawn By IB Project number Checked By RP Drawing Number Rev

LEGEND

PROPOSED SHADOWS EXISTING SHADOWS (FENCES / NEIGHBOURING BUILDING

PERMITTED PROPOSAL SHADOWS