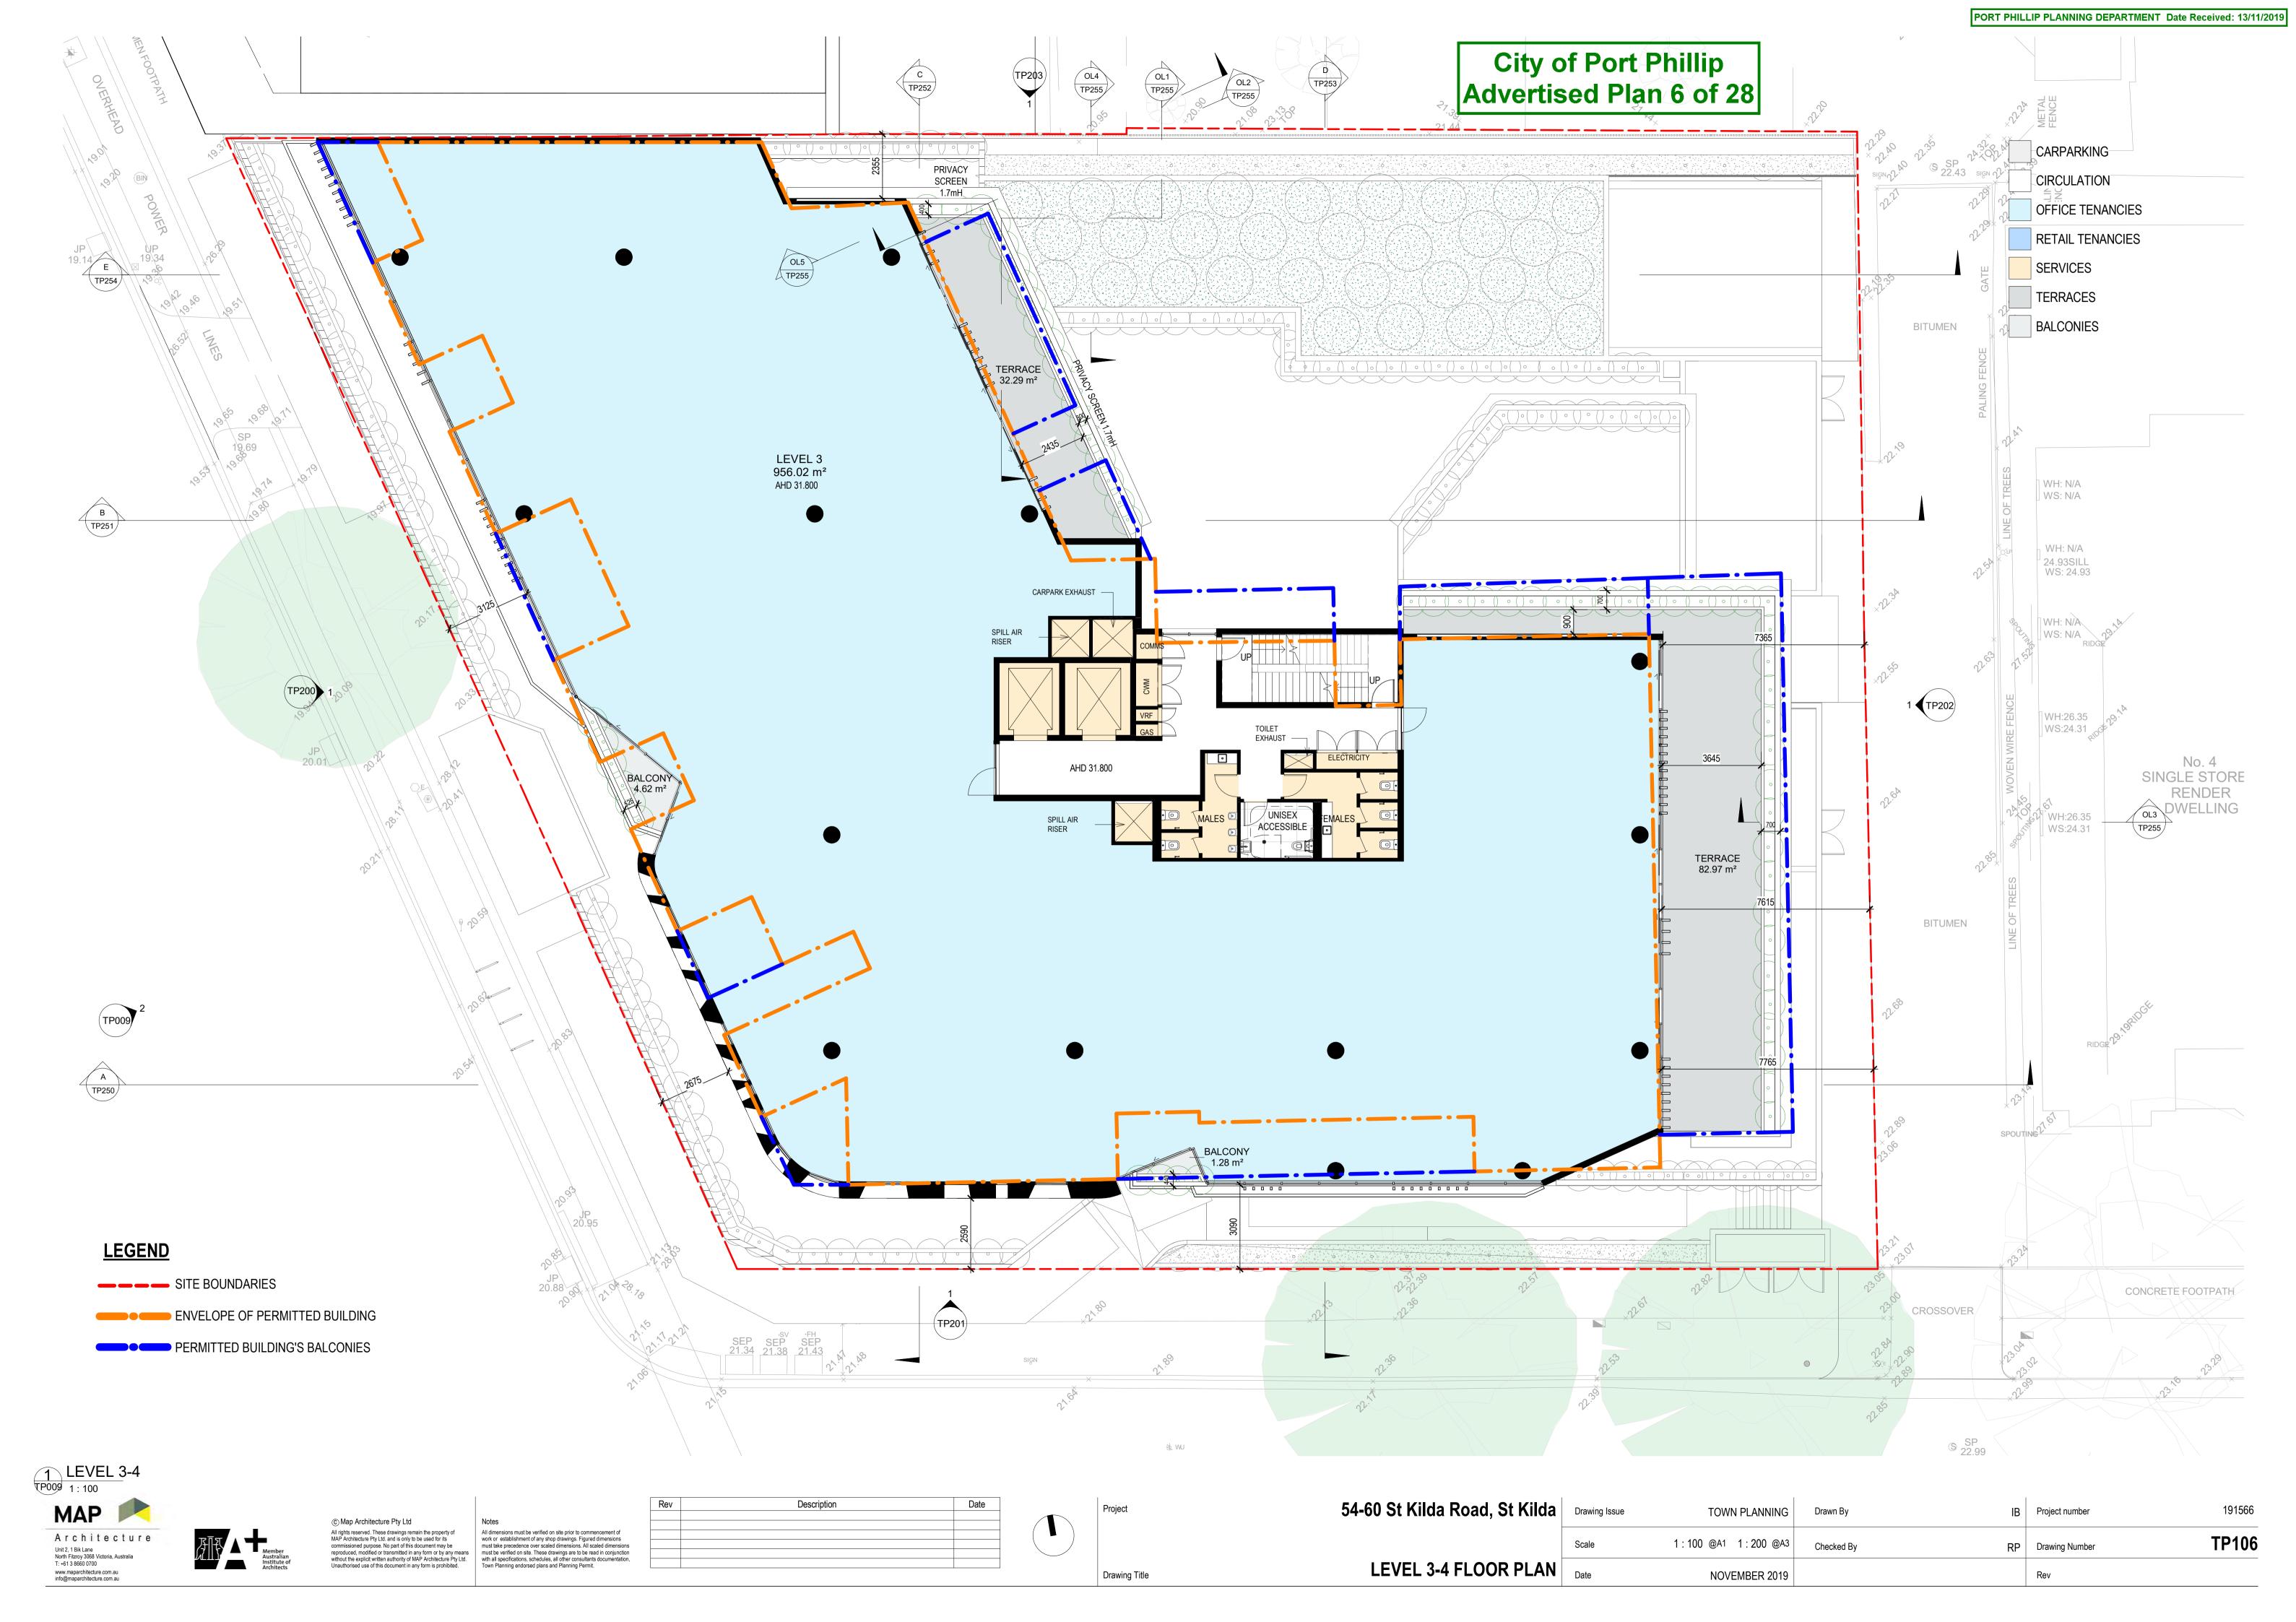

| Project       | 54-60 St Kilda Road, St Kilda |  |
|---------------|-------------------------------|--|
|               |                               |  |
| Drawing Title | SECTIONS                      |  |