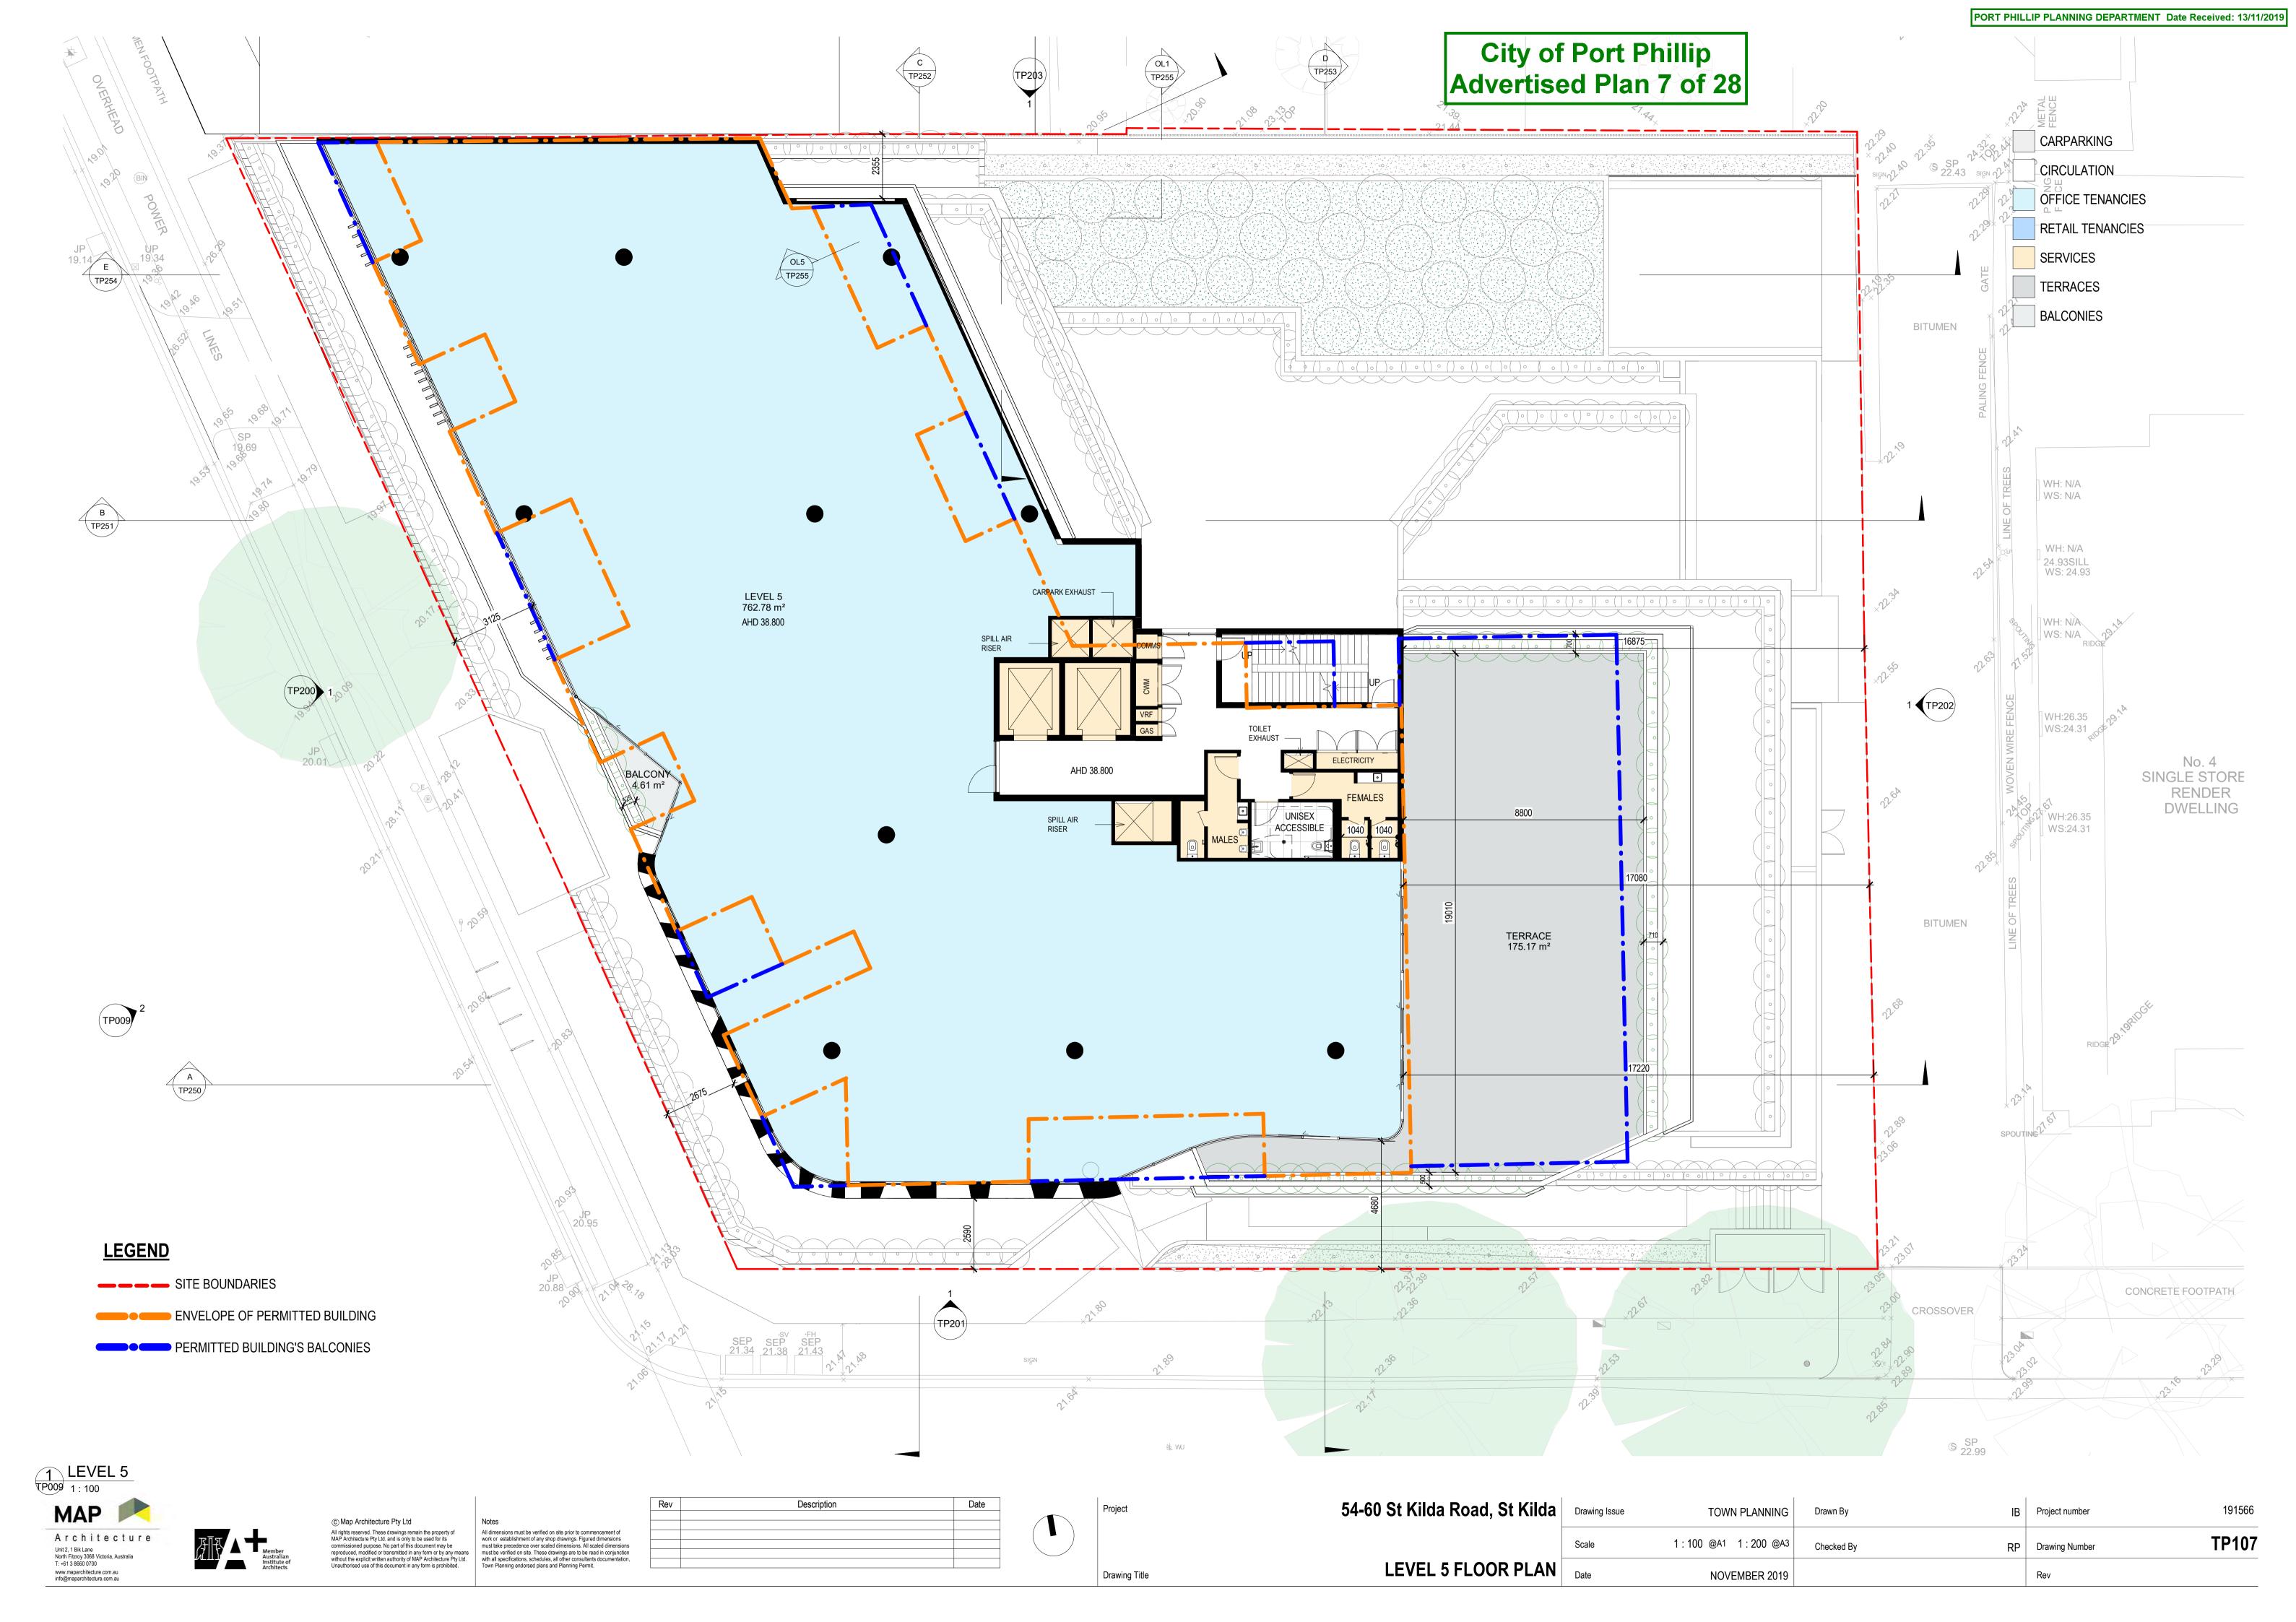

p drawings. Figured dimensions must be verified on site prior to commence ment of any shop drawings. Figured dimensions must be verified on site prior to commence ment of any shop drawings. Figured dimensions must be verified on site prior to commence ment of any shop drawings. Figured dimensions must be verified on site pri





| 54-60 St Kilda Road, St Kilda |  |
|-------------------------------|--|
|                               |  |
| BASEMENT 2 PLAN               |  |

| 3 | Drawing Issue | TOWN PLANNING       | Drawn By IB   | Project number |
|---|---------------|---------------------|---------------|----------------|
|   | Scale         | 1:100 @A1 1:200 @A3 | Checked By RP | Drawing Number |
| 1 | Date          | NOVEMBER 2019       |               | Rev            |

















FINISH: GREY TINTED

#### City of Port Phillip Advertised Plan 10 of 28



DARK GREY WINDOW SUITE FINISH: DARK GREY TINTED DARK GREY FRAMES GL3. COLOURBACK GLAZING

MT1. VERTICAL SCREEN AND FEATURE FINISH: BLACK METAL DETAILS

**FINISHES LEGEND:** 

GL2. GLAZING

FINISH: BRONZE COLOUR OR SIMILAR MT2. FEATURE METAL PROFILE

FINISH: LIGHT SILVER GREY MT4. METAL ACOUSTIC FENCE FINISH: DARK GREY











| Rev | Description | Date |
|-----|-------------|------|
|     |             |      |
|     |             |      |
|     |             |      |
|     |             |      |
|     |             |      |
|     |             |      |

| Project       | 54-60 St Kilda Road, St Kilda | Drawing |
|---------------|-------------------------------|---------|
|               |