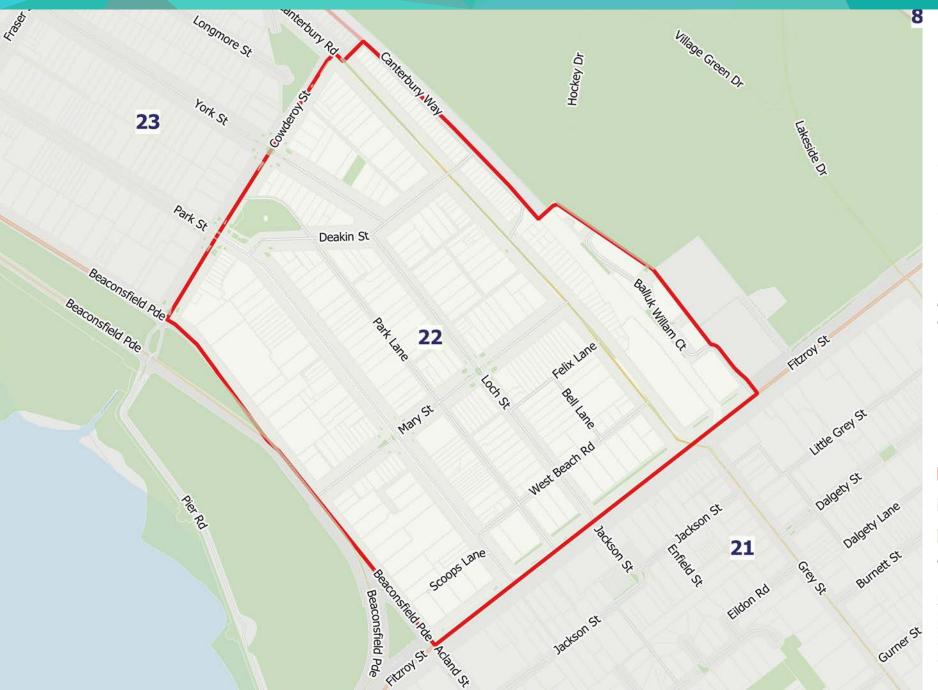

## **Residential Parking Permit - Area 22**

## For further information

portphillip.vic.gov.auASSIST 03 9209 6777

Legend

 Residential Parking Permit
Non-residential Parking Permit
Parks and reserves

Disclaimer: The City of Port Phillip does not warrant the accuracy or completeness of the information on this map and shall not bear any responsibility or liability for errors or omissions in the information. Reproduction is unauthorised unless with express written permssion of the City of Port Phillip. Source: Including, but not limted to City of Port Phillip and Vic Map. Copyright remains with the respective holders.