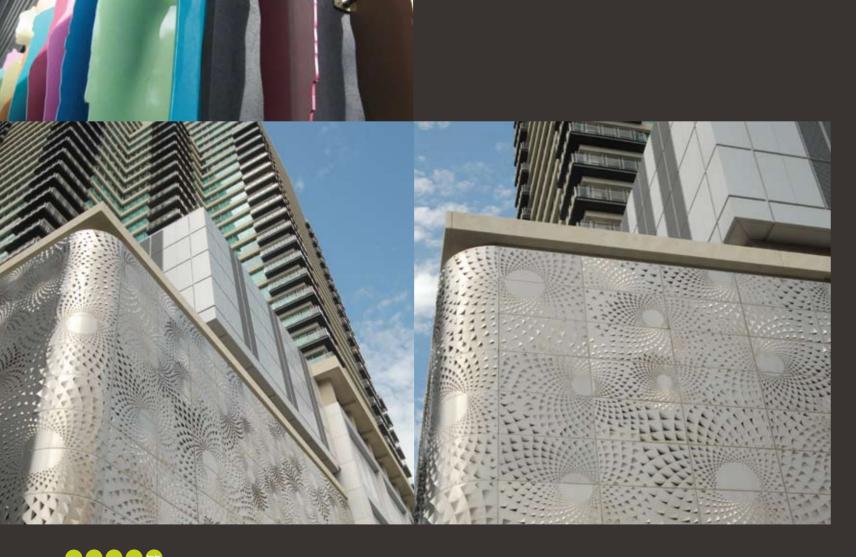

Perforated Metal, Domain Tower rear, 368 St Kilda Rd, Melbourne

#### Geoff Nees – in association with Studio 505

Design team: Geoff Nees, Dylan Brady, Dirk Zimmermann, Dik Jarman, Lucy Knox-Knight Ward: Emerald Hill

Engineering: 3M and Winward Structures
Fabrication and Installation team: FDI - David Moir,

Tony Callipari
Client: Far East Corporation