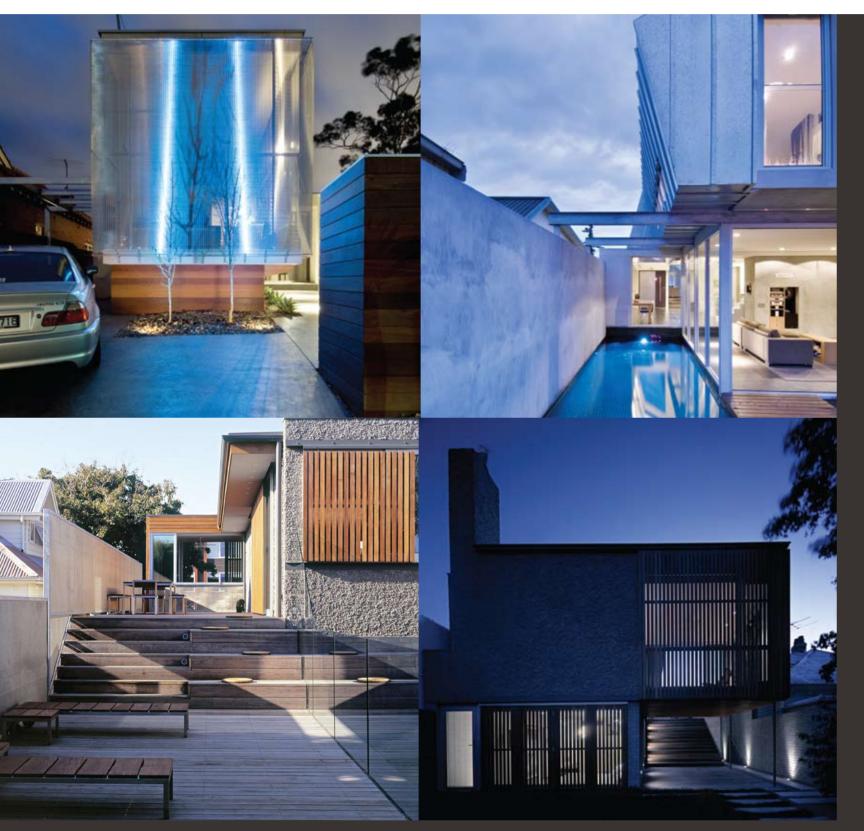

## 10a Lambeth Place, St Kilda

#### Richard Kerr Architecture

Planner: Kate Kraft

Ward: Blessington
Project Team: Richard Kerr, Andrew Beaumont
Builder: Simon Chaberka of Burnside Builders Pty Ltd
Structural Engineer: BHS Consultants Pty Ltd
Building Surveyor: Rod Bethune & Associates
Client: Alex Kleiman