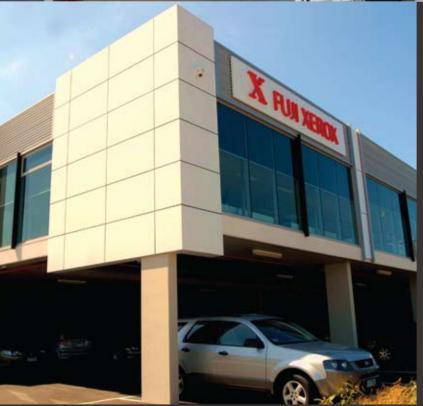

Building Surveyors: PLP Building Surveyors & Consultants
Client: The Department of Human Services

- Office of Housing

Precinct D - Toyota Green Business Park, Corner Bertie and Fennel Streets, Port Melbourne

#### Watson Young Architects

Planner: Jane Birmingham

Ward: Sandridge
Planning consultant: SJB Planning
ESD Consultant: Connell Mott McDonald
Builder: Access Constructions Pty Ltd
Client: MAB Corporation / Folkestone Limited