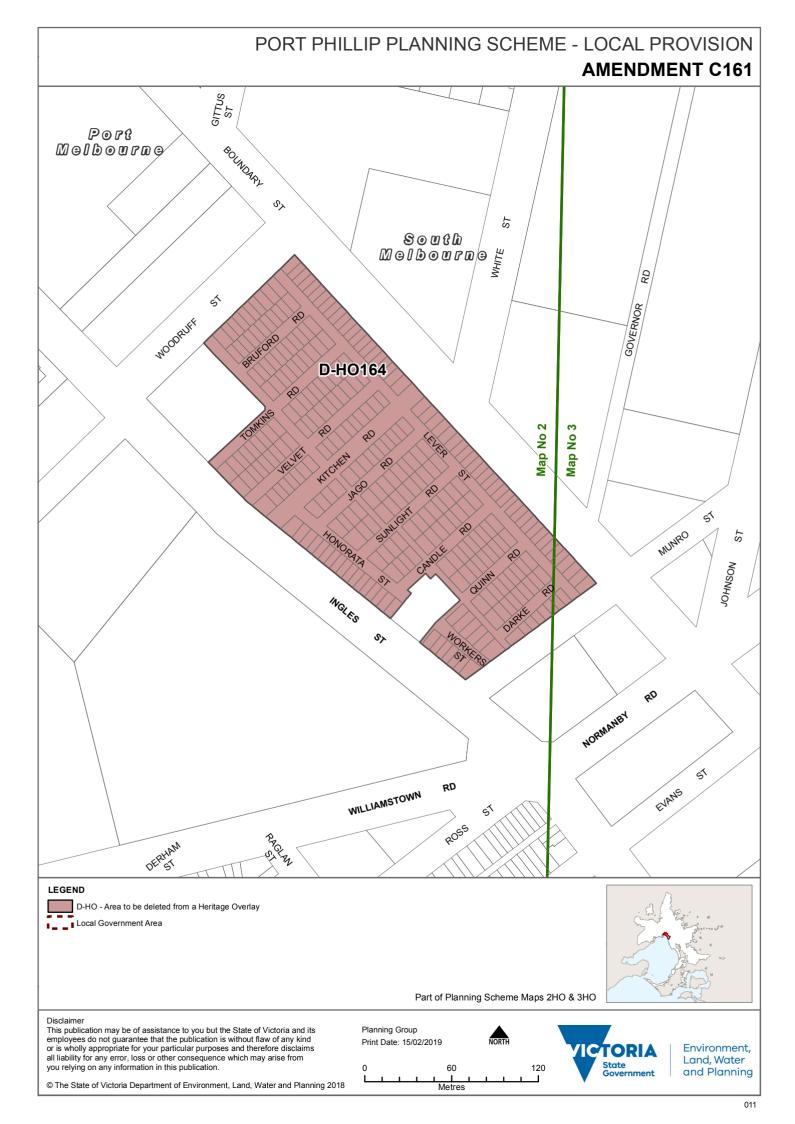

#### PORT PHILLIP PLANNING SCHEME - LOCAL PROVISION **AMENDMENT C161** FWY GATE WEST Port Melbourne RDZ1 THACKRAY 굄 57 RD WOOLBOARD Part of Planning Scheme Map 2 LEGEND Planning Group Disclaimer RDZ1 - Road Zone-Category 1 Print Date: 10/01/2019 Local Government Area This publication may be of assistance to you but the State of Victoria and its employees do not guarantee that the publication is without flaw of any kind or is wholly appropriate for 100 your particular purposes and therefore disclaims all liability for any error, loss or other consequence which may arise from you relying on any information in this publication. **TORIA** Environment, © The State of Victoria Department of Environment, Land, Water and Planning 2018 Land, Water State and Planning Government







# PORT PHILLIP PLANNING SCHEME - LOCAL PROVISION **AMENDMENT C161** ક્ MOZART St Kilda 57 DICKENS **HO7** HENNESSY *E1* wood CIσ M WIMBLEDON MOCA LEGEND HO - Heritage Overlay Local Government Area Part of Planning Scheme Map 8HO Disclaimer Discarmer This publication may be of assistance to you but the State of Victoria and its employees do not guarantee that the publication is without flaw of any kind or is wholly appropriate for your particular purposes and therefore disclaims all liability for any error, loss or other consequence which may arise from Planning Group Print Date: 10/01/2019 Environment, Land, Water State Government you relying on any information in this publication. and Planning © The State of Victoria Department of Environment, Land, Water and Planning 2018 016