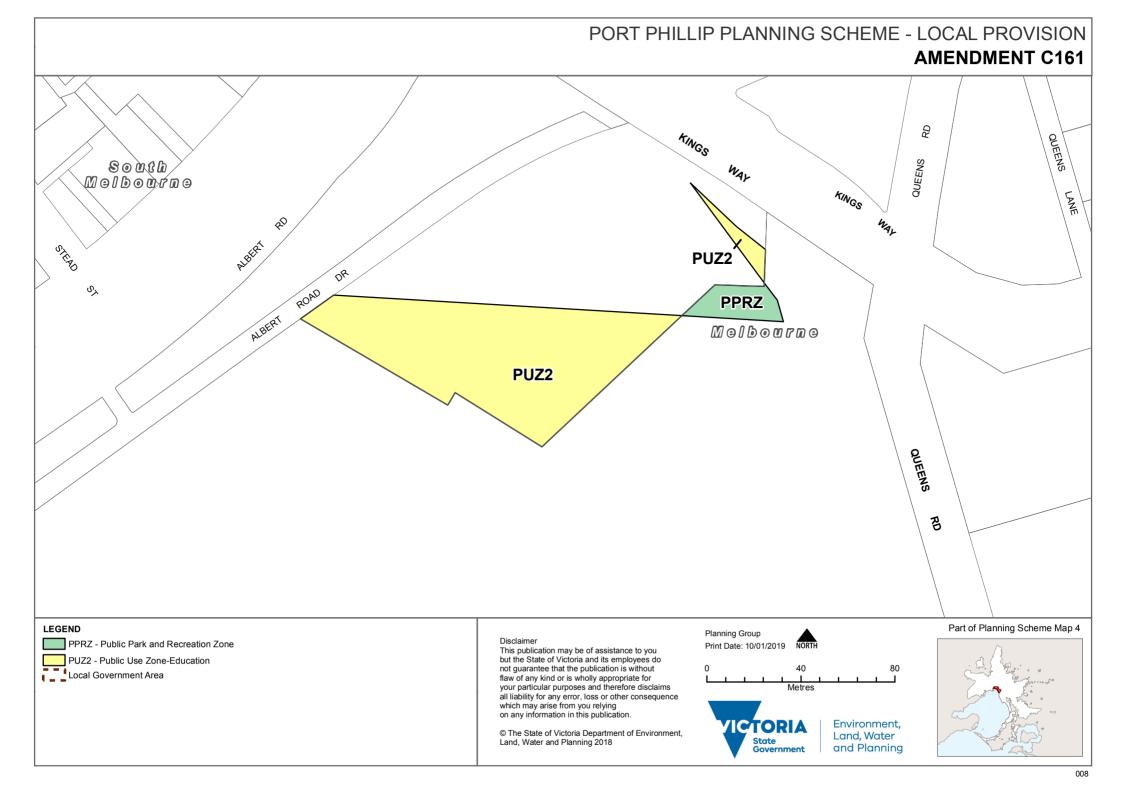

#### PORT PHILLIP PLANNING SCHEME - LOCAL PROVISION **AMENDMENT C161** FWY GATE WEST Port Melbourne RDZ1 THACKRAY 굄 57 RD WOOLBOARD Part of Planning Scheme Map 2 LEGEND Planning Group Disclaimer RDZ1 - Road Zone-Category 1 Print Date: 10/01/2019 Local Government Area This publication may be of assistance to you but the State of Victoria and its employees do not guarantee that the publication is without flaw of any kind or is wholly appropriate for 100 your particular purposes and therefore disclaims all liability for any error, loss or other consequence which may arise from you relying on any information in this publication. **TORIA** Environment, © The State of Victoria Department of Environment, Land, Water and Planning 2018 Land, Water State and Planning Government







# PORT PHILL