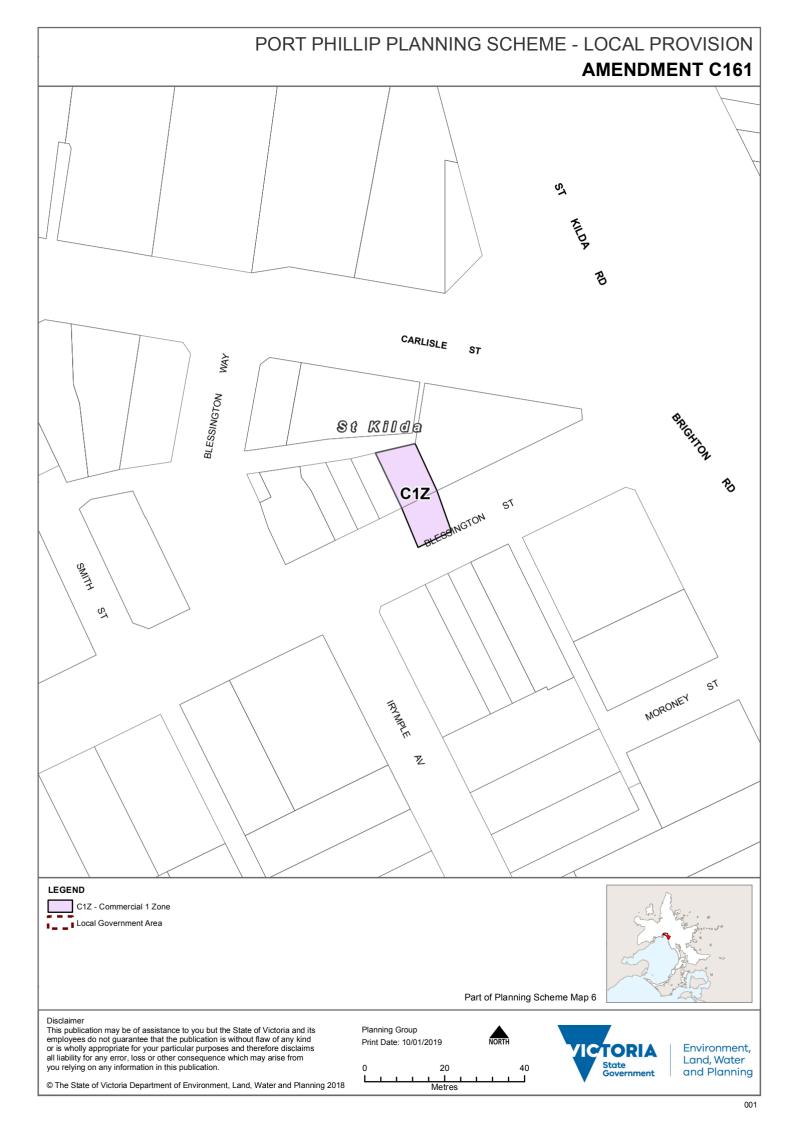

#### PORT PHILLIP PLANNING SCHEME - LOCAL PROVISION **AMENDMENT C161** FWY GATE WEST Port Melbourne RDZ1 THACKRAY 굄 57 RD WOOLBOARD Part of Planning Scheme Map 2 LEGEND Planning Group Disclaimer RDZ1 - Road Zone-Category 1 Print Date: 10/01/2019 Local Government Area This publication may be of assistance to you but the State of Victoria and its employees do not guarantee that the publication is without flaw of any kind or is wholly appropriate for 100 your particular purposes and therefore disclaims all liability for any error, loss or other consequence which may arise from you relying on any information in this publication. **TORIA** Environment, © The State of Victoria Department of Environment, Land, Water and Planning 2018 Land, Water State and Planning Government