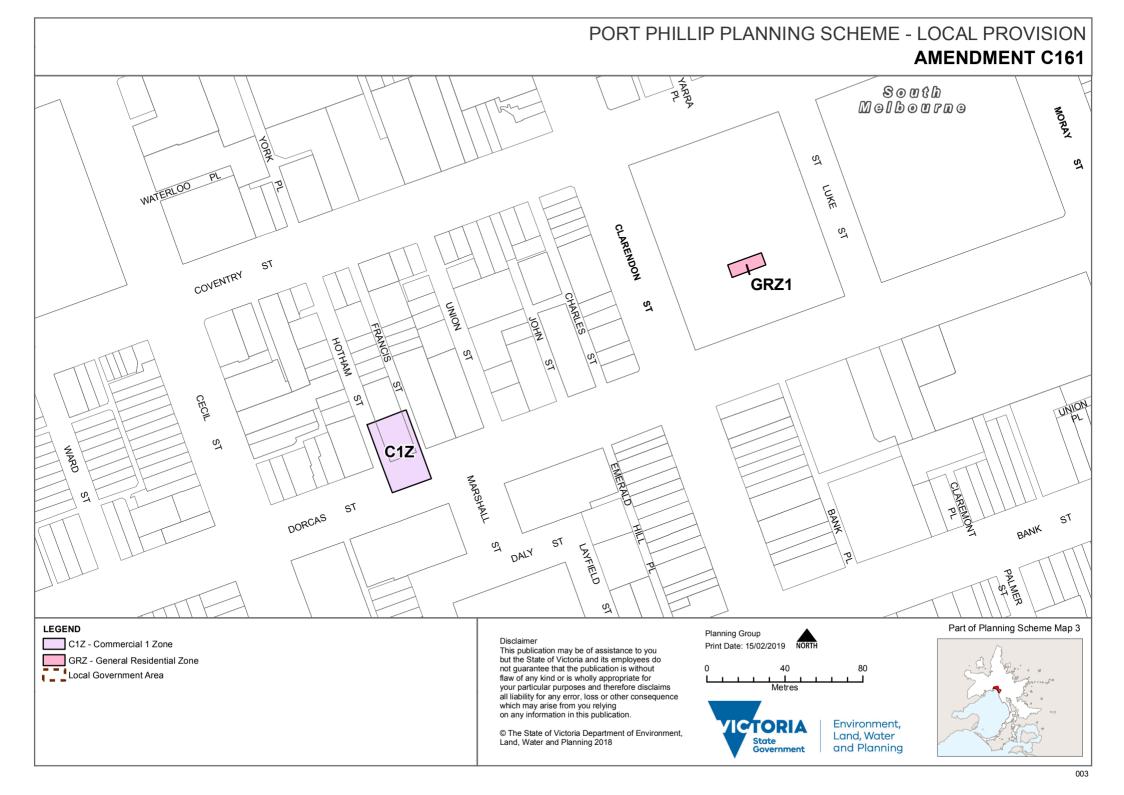

### PORT PHILLIP PLANNING SCHEME - LOCAL PROVISION **AMENDMENT C161** MONTAGUE S BUCKHURST BAILLER THETLETHWATE **ૄ ં તા** છે છે છે ST GARTON Melbourne BARKLY NELSON RD **HO509** 圣 RD CITY 57 Pokt SMITH Melbourne CROCKFORD 57 COVENTRY ST INGLES LITTLE LEGEND HO - Heritage Overlay Local Government Area Part of Planning Scheme Map 3HO Disclaimer Discarmer This publication may be of assistance to you but the State of Victoria and its employees do not guarantee that the publication is without flaw of any kind or is wholly appropriate for your particular purposes and therefore disclaims all liability for any error, loss or other consequence which may arise from Planning Group Print Date: 10/01/2019 Environment, Land, Water State Government you relying on any information in this publication. and Planning © The State of Victoria Department of Environment, Land, Water and Planning 2018 024