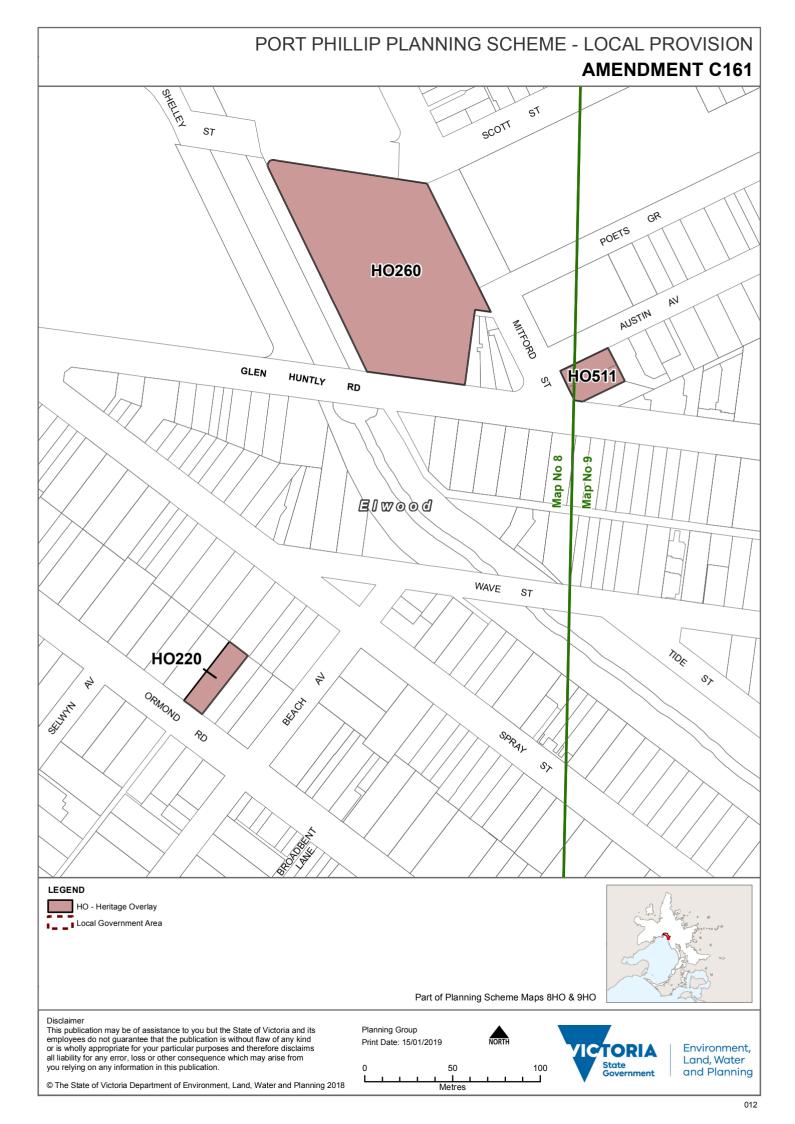

#### PORT PHILLIP PLANNING SCHEME - LOCAL PROVISION **AMENDMENT C161** FWY GATE WEST Port Melbourne RDZ1 THACKRAY 굄 57 RD WOOLBOARD Part of Planning Scheme Map 2 LEGEND Planning Group Disclaimer RDZ1 - Road Zone-Category 1 Print Date: 10/01/2019 Local Government Area This publication may be of assistance to you but the State of Victoria and its employees do not guarantee that the publication is without flaw of any kind or is wholly appropriate for 100 your particular purposes and therefore disclaims all liability for any error, loss or other consequence which may arise from you relying on any information in this publication. **TORIA** Environment, © The State of Victoria Department of Environment, Land, Water and Planning 2018 Land, Water State and Planning Government







# PORT PHILLIP PLANNING SCHEME - LOCAL PROVISION **AMENDMENT C161** ક્ MOZART St Kilda 57 DICKENS **HO7** HENNESSY *E1* wood CIσ M WIMBLEDON MOCA LEGEND HO - Heritage Overlay Local Government Area Part of Planning Scheme Map 8HO Disclaimer Discarmer This publication may be of assistance to you but the State of Victoria and its employees do not guarantee that the publication is without flaw of any kind or is wholly appropriate for your particular purposes and therefore disclaims all liability for any error, loss or other consequence which may arise from Planning Group Print Date: 10/01/2019 Environment, Land, Water State Government you relying on any information in this publication. and Planning © The State of Victoria Department of Environment, Land, Water and Planning 2018 016