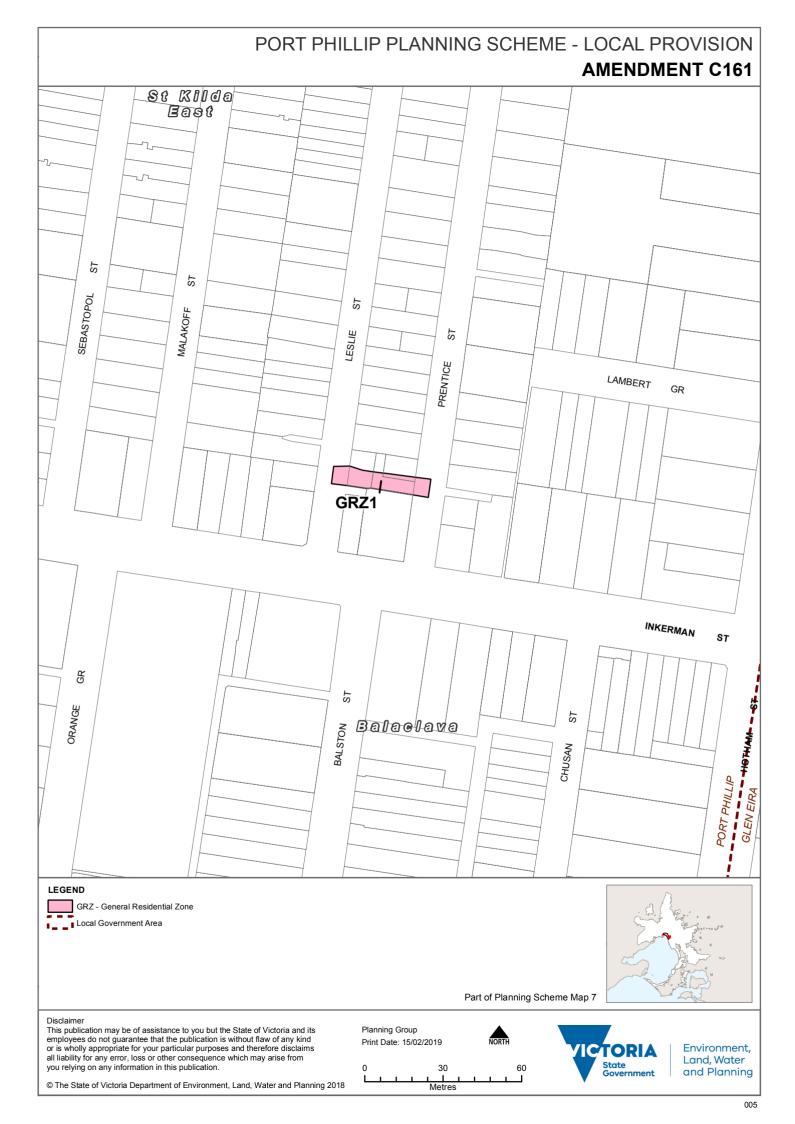

#### PORT PHILLIP PLANNING SCHEME - LOCAL PROVISION **AMENDMENT C161** FWY GATE WEST Port Melbourne RDZ1 THACKRAY 굄 57 RD WOOLBOARD Part of Planning Scheme Map 2 LEGEND Planning Group Disclaimer RDZ1 - Road Zone-Category 1 Print Date: 10/01/2019 Local Government Area This publication may be of assistance to you but the State of Victoria and its employees do not guarantee that the publication is without flaw of any kind or is wholly appropriate for 100 your particular purposes and therefore disclaims all liability for any error, loss or other consequence which may arise from you relying on any information in this publication. **TORIA** Environment, © The State of Victoria Department of Environment, Land, Water and Planning 2018 Land, Water State and Planning Government







# PORT PHI