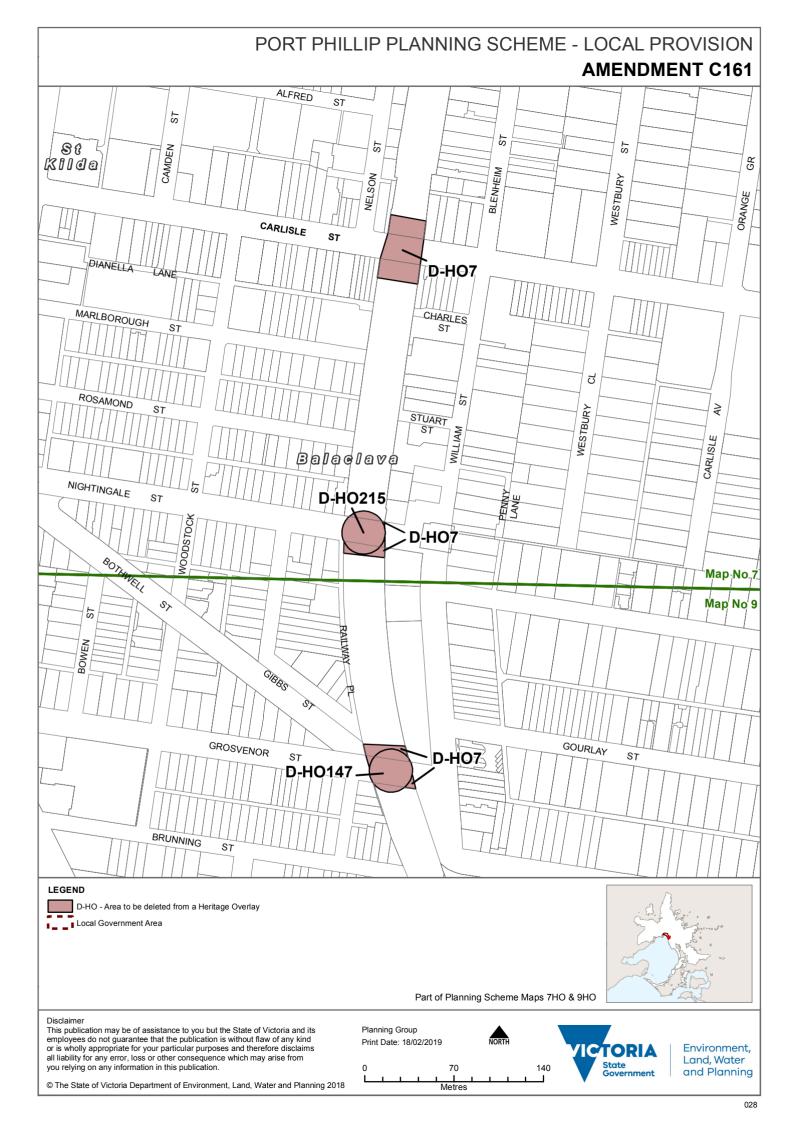

### PORT PHILLIP PLANNING SCHEME - LOCAL PROVISION **AMENDMENT C161** MONTAGUE S BUCKHURST BAILLER THETLETHWATE **ૄ ં તા** છે છે છે ST GARTON Melbourne BARKLY NELSON RD **HO509** 圣 RD CITY 57 Pokt SMITH Melbourne CROCKFORD 57 COVENTRY ST INGLES LITTLE LEGEND HO - Heritage Overlay Local Government Area Part of Planning Scheme Map 3HO Disclaimer Discarmer This publication may be of assistance to you but the State of Victoria and its employees do not guarantee that the publication is without flaw of any kind or is wholly appropriate for your particular purposes and therefore disclaims all liability for any error, loss or other consequence which may arise from Planning Group Print Date: 10/01/2019 Environment, Land, Water State Government you relying on any information in this publication. and Planning © The State of Victoria Department of Environment, Land, Water and Planning 2018 024