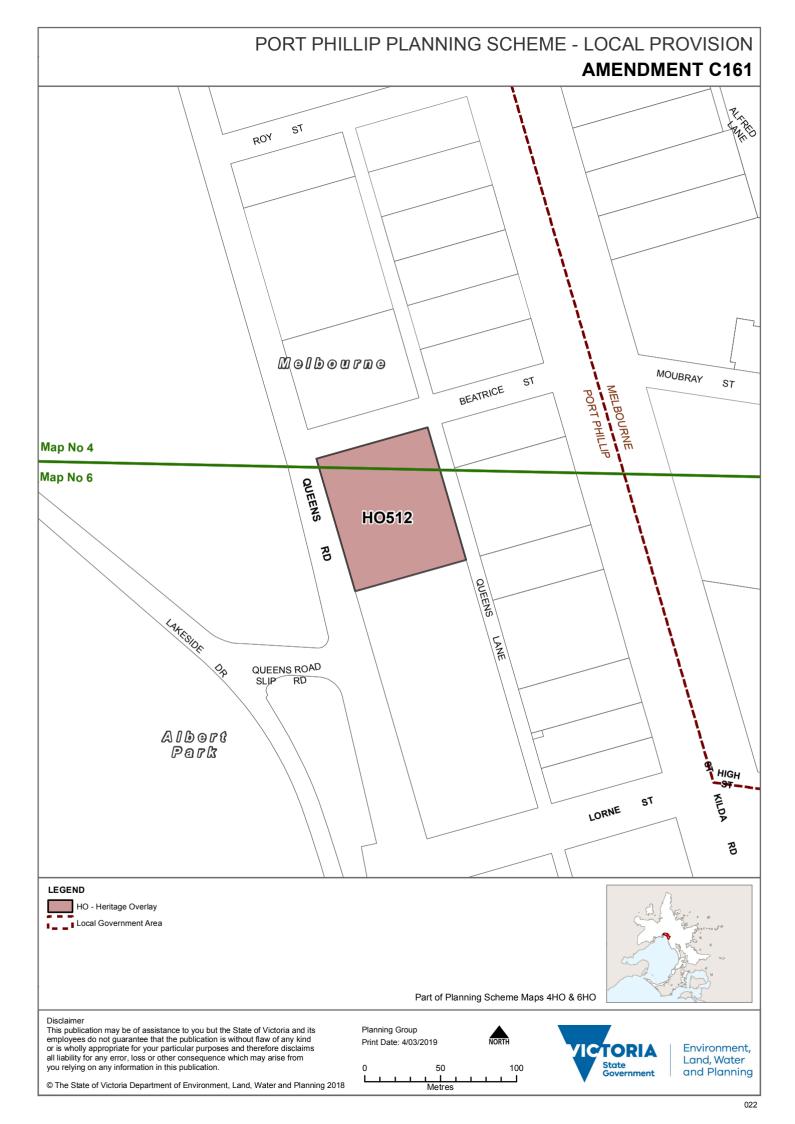

#### PORT PHILLIP PLANNING SCHEME - LOCAL PROVISION **AMENDMENT C161** FWY GATE WEST Port Melbourne RDZ1 THACKRAY 굄 57 RD WOOLBOARD Part of Planning Scheme Map 2 LEGEND Planning Group Disclaimer RDZ1 - Road Zone-Category 1 Print Date: 10/01/2019 Local Government Area This publication may be of assistance to you but the State of Victoria and its employees do not guarantee that the publication is without flaw of any kind or is wholly appropriate for 100 your particular purposes and therefore disclaims all liability for any error, loss or other consequence which may arise from you relying on any information in this publication. **TORIA** Environment, © The State of Victoria Department of Environment, Land, Water and Planning 2018 Land, Water State and Planning Government