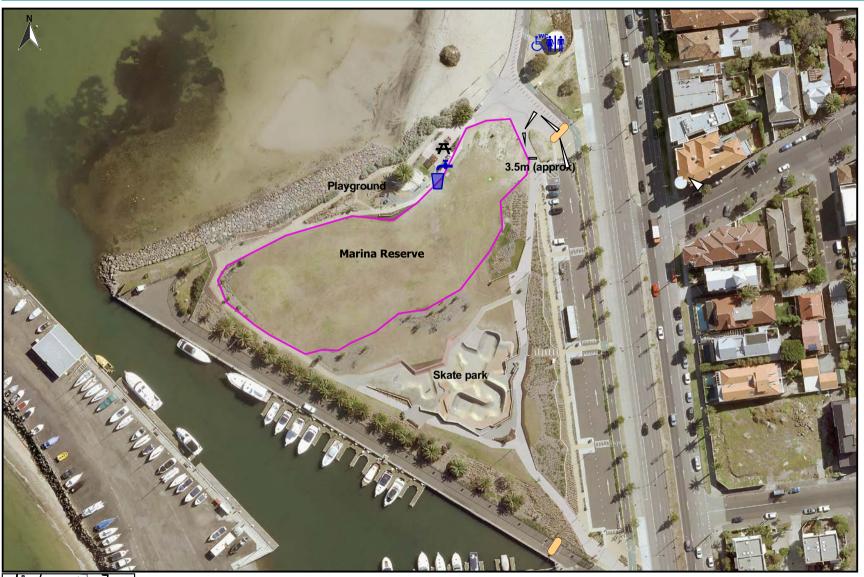

## Marina Reserve

Legend

Event Area

Drinking Water

Accessible Public Toilets

**Public Toilets** 

BBQ

Gate - Vehicle Access

Vehcile Access

Disclaimer:The City of Port Phillip does not warrant the accuracy or completeness of the information on this map and shall not bear any responsibility or liability for errors or omissions in the information. Reproduction is unauthorised unless with express written permission of the City of Port Phillip. Source Including but not limited to City of Port Phillip and Vic Map. Copyright remains with its respective holders.

November 2017

Suburb: St Kilda

Site Area: 4512 sqm approx.

For futher information, please contact the City of Port Phillip Event team on 039209 6355 eventpermits@portphillip.vic.gov.au

3 0 8 16 24 32 m