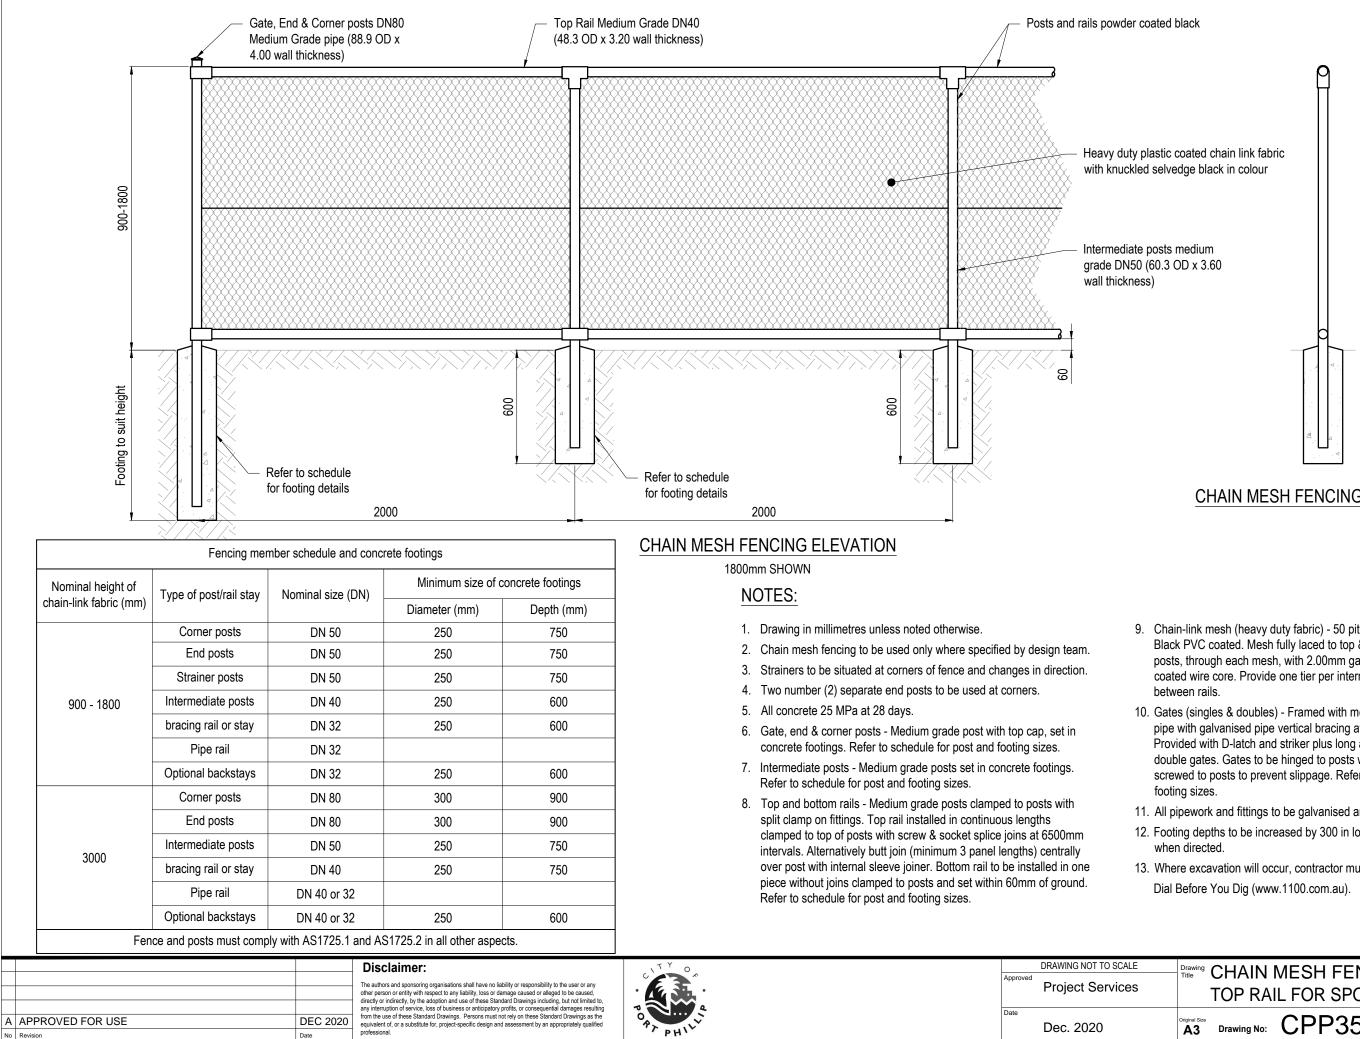

## CHAIN MESH FENCING SIDE VIEW

9. Chain-link mesh (heavy duty fabric) - 50 pitch x 3.15mm wire core Black PVC coated. Mesh fully laced to top & bottom rails and end posts, through each mesh, with 2.00mm galvanised black PVC coated wire core. Provide one tier per intermediate post mid-way

10. Gates (singles & doubles) - Framed with medium grade galvanised pipe with galvanised pipe vertical bracing at 1000mm max spacings. Provided with D-latch and striker plus long and short drop bolts for double gates. Gates to be hinged to posts with clamp on fittings teck screwed to posts to prevent slippage. Refer to schedule for post and

11. All pipework and fittings to be galvanised and powder coated black.

12. Footing depths to be increased by 300 in loose or sandy soil,

13. Where excavation will occur, contractor must conduct a

|               |             | MESH FENCING WI |      |   |
|---------------|-------------|-----------------|------|---|
| Original Size | Drawing No: | CPP3507         | Rev: | A |