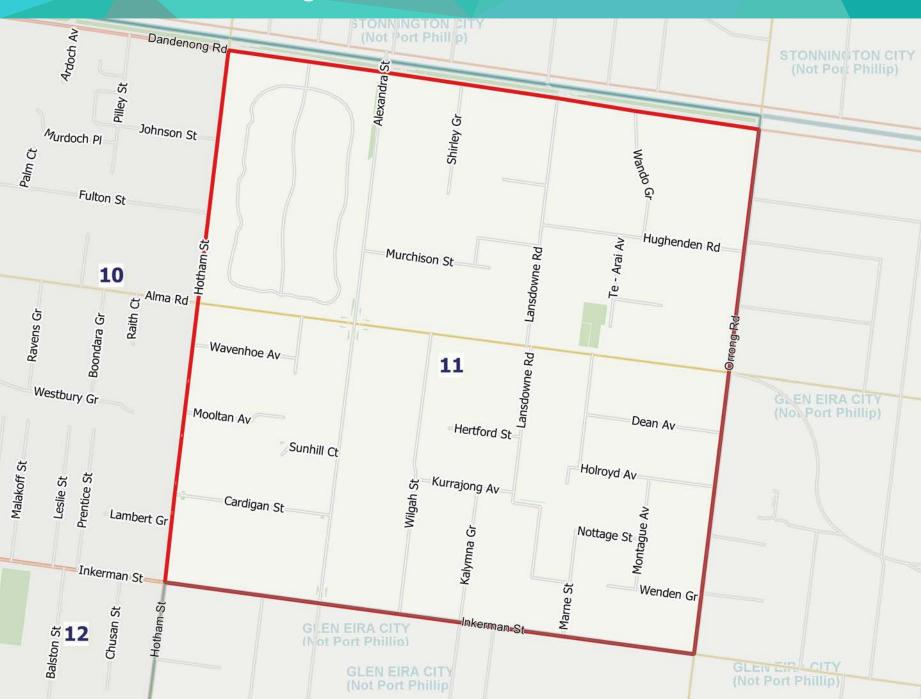

## **Residential Parking Permit - Area 11**

## Legend

 Residential Parking Permit
Non-residential Parking Permit
Parks and reserves

Disclaimer: The City of Port Phillip does not warrant the accuracy or completeness of the information on this map and shall not bear any responsibility or liability for errors or omissions in the information. Reproduction is unauthorised unless with express written permssion of the City of Port Phillip. Source: Including, but not limted to City of Port Phillip and Vic Map. Copyright remains with its respective holders.