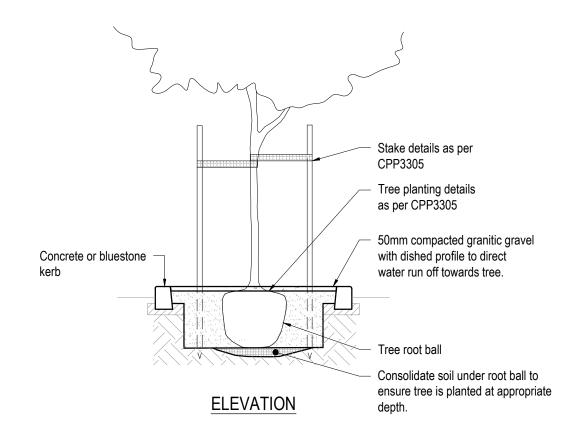

## NOTES:

- 1. Drawing in millimetres unless noted otherwise.
- 2. Tree pits are used to promote the healthy growth of trees within paved areas.
- 3. Length and Width (W and L) of tree island to be determined based on soil volume required for the tree. To be confirmed as per design or by council instructions. Size varies to suit existing road widths, parking areas and vehicle turning conditions.
- 4. Trees are to be of good form, health, structure and free of pests and disease. Tree species to be chosen in collaboration with the City of Port Phillip.
- 5. Planter surround may be cast-in-place or precast concrete (CPP1201) or bluestone (CPP1203).
- 6. Conrete kerb can be substituted for pre-cast kerb lintel to allow for passive irrigation.
- 7. Where excavation will occur, contractor must conduct a Dial Before You Dig (www.1100.com.au).