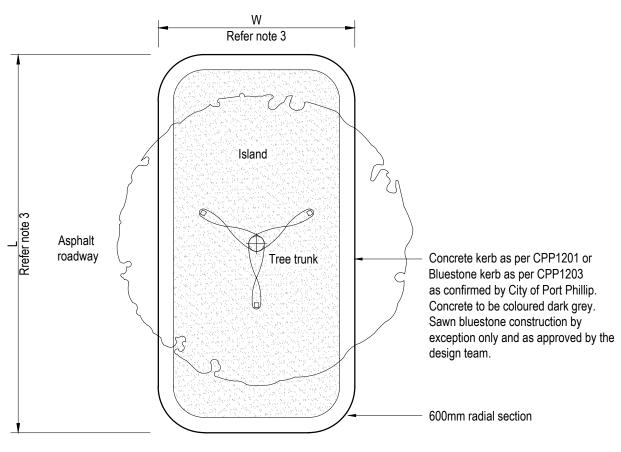

## **PLAN**

## NOTES:

- 1. Drawing in millimetres unless noted otherwise.
- 2. Tree pits are used to promote the healthy growth of trees within paved areas.
- 3. Length and Width (W and L) of tree island to be determined based on soil volume required for the tree. To be confirmed as per design or by council instructions. Size varies to suit existing road widths, parking areas and vehicle turning conditions.
- 4. Trees are to be of good form, health, structure and free of pests and disease. Tree species to be chosen in collaboration with the City of Port Phillip.
- 5. Planter surround may be cast-in-place or precast concrete (CPP1201) or bluestone (CPP1203).
- 6. Conrete kerb can be substituted for pre-cast kerb lintel to allow for passive irrigation.
- 7. Where excavation will occur, contractor must conduct a Dial Before You Dig (www.1100.com.au).