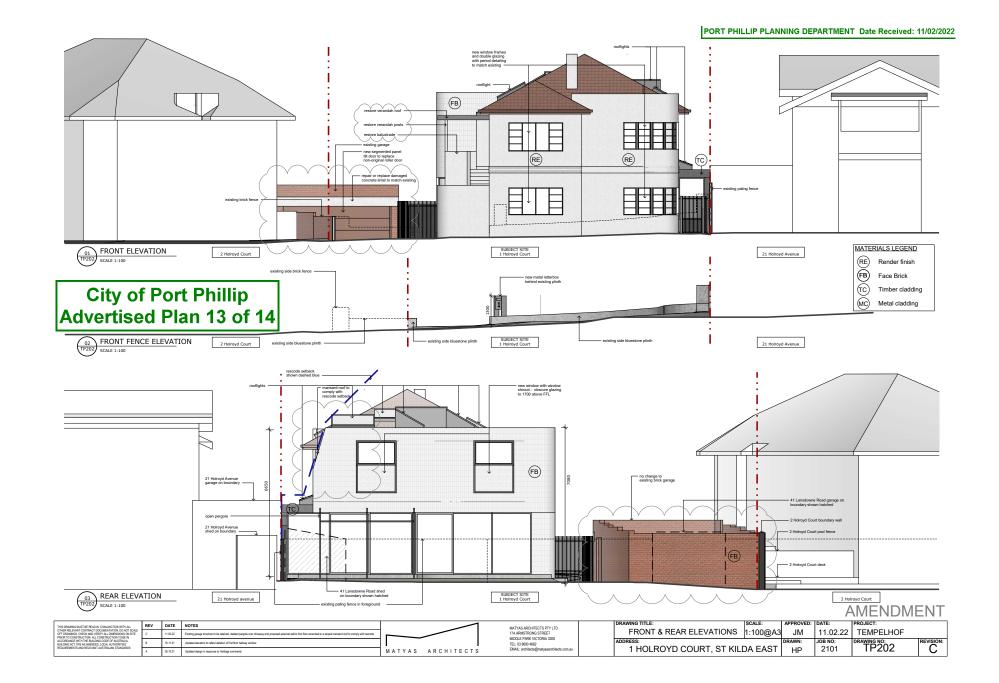

## **TEMPELHOF**

NO. 1 HOLROYD COURT, ST KILDA EAST PROJECT NO. 2101 SECTION 57A AMENDMENT ISSUE: 11/02/2022

| DRAWING NO.                      | DRAWING NAME                                                                                          | SCALE                            |
|----------------------------------|-------------------------------------------------------------------------------------------------------|----------------------------------|
| TP001                            | NEIGHBOURHOOD AND SITE DESCRIPTION PLAN                                                               | 1:200                            |
| TP002A                           | SITE PHOTOS - SHEET 01                                                                                | -                                |
| TP002B                           | SITE PHOTOS - SHEET 02                                                                                | -                                |
| TP003                            | DESIGN RESPONSE PLAN                                                                                  | 1:200                            |
| TP100                            | DEMOLITION PLAN - GROUND FLOOR                                                                        | 1:100                            |
| TP101                            | DEMOLITION PLAN - FIRST FLOOR                                                                         | 1:100                            |
| TP102                            | GROUND FLOOR PLAN                                                                                     | 1:100                            |
| TP103                            | FIRST FLOOR PLAN                                                                                      | 1:100                            |
| TP104                            | ROOF / STORM CALCULATIONS PLAN                                                                        | 1:100                            |
| TP200<br>TP201<br>TP202<br>TP203 | EXISTING ELEVATIONS - SHEET 1 EXISTING ELEVATIONS - SHEET 2 ELEVATIONS - SHEET 1 ELEVATIONS - SHEET 2 | 1:100<br>1:100<br>1:100<br>1:100 |