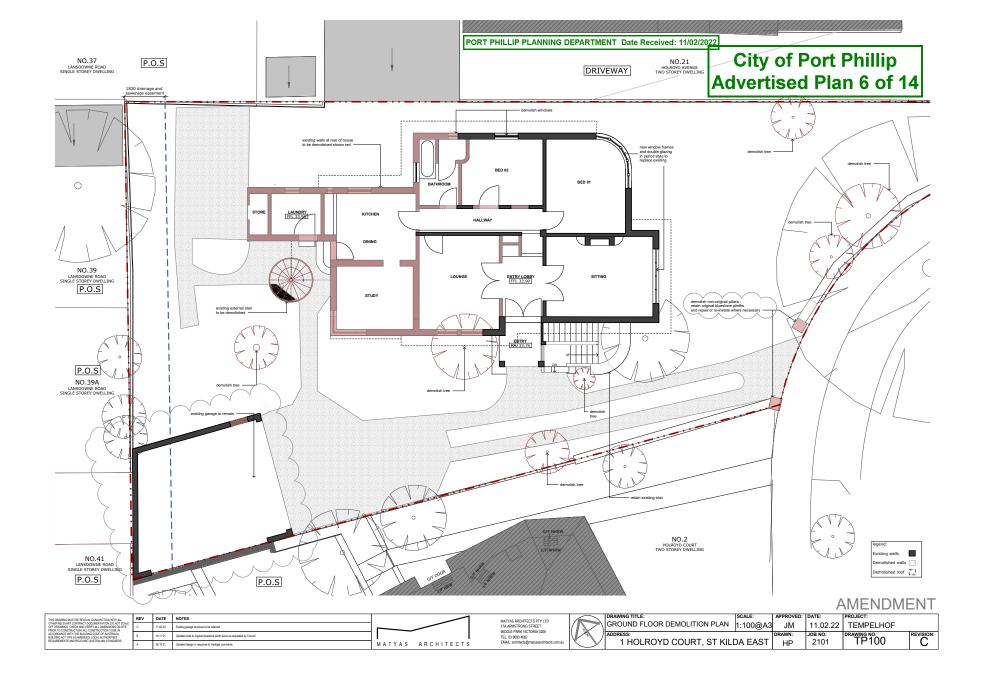

## **TEMPELHOF**

NO. 1 HOLROYD COURT, ST KILDA EAST PROJECT NO. 2101 SECTION 57A AMENDMENT ISSUE: 11/02/2022

| DRAWING NO.                      | DRAWING NAME                                                                                          | SCALE                            |
|----------------------------------|-------------------------------------------------------------------------------------------------------|----------------------------------|
| TP001                            | NEIGHBOURHOOD AND SITE DESCRIPTION PLAN                                                               | 1:200                            |
| TP002A                           | SITE PHOTOS - SHEET 01                                                                                | -                                |
| TP002B                           | SITE PHOTOS - SHEET 02                                                                                | -                                |
| TP003                            | DESIGN RESPONSE PLAN                                                                                  | 1:200                            |
| TP100                            | DEMOLITION PLAN - GROUND FLOOR                                                                        | 1:100                            |
| TP101                            | DEMOLITION PLAN - FIRST FLOOR                                                                         | 1:100                            |
| TP102                            | GROUND FLOOR PLAN                                                                                     | 1:100                            |
| TP103                            | FIRST FLOOR PLAN                                                                                      | 1:100                            |
| TP104                            | ROOF / STORM CALCULATIONS PLAN                                                                        | 1:100                            |
| TP200<br>TP201<br>TP202<br>TP203 | EXISTING ELEVATIONS - SHEET 1 EXISTING ELEVATIONS - SHEET 2 ELEVATIONS - SHEET 1 ELEVATIONS - SHEET 2 | 1:100<br>1:100<br>1:100<br>1:100 |