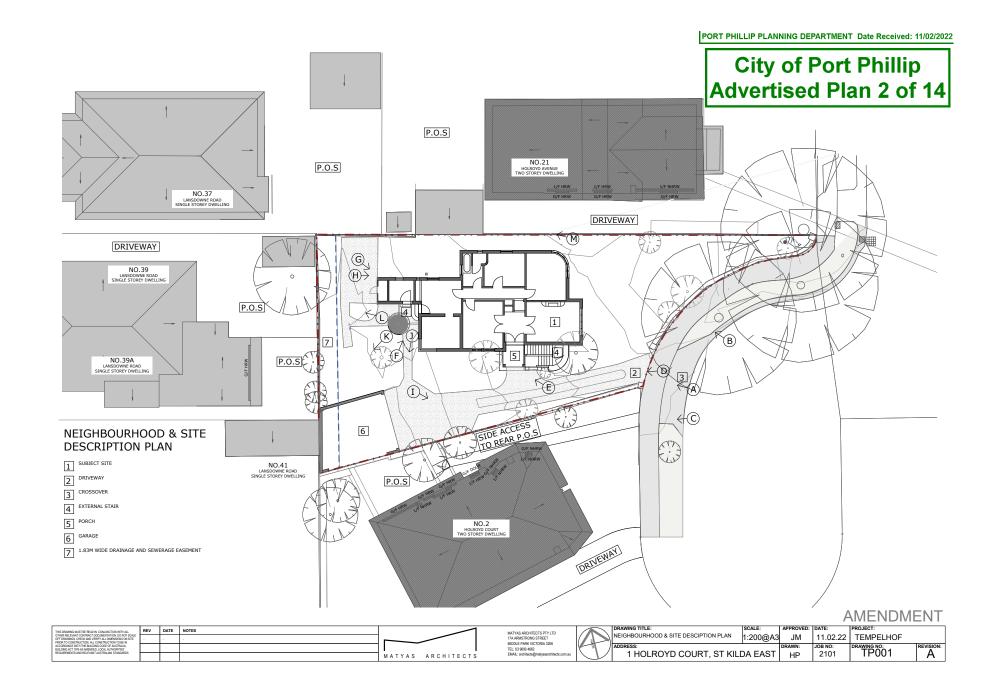

## **City of Port Phillip** Advertised Plan 9 of 14 NO.37 LANSDOWNE ROAD SINGLE STOREY DWELLING NO.21 HOLROYD AVENUE TWO STOREY DWELLING P.O.S DRIVEWAY