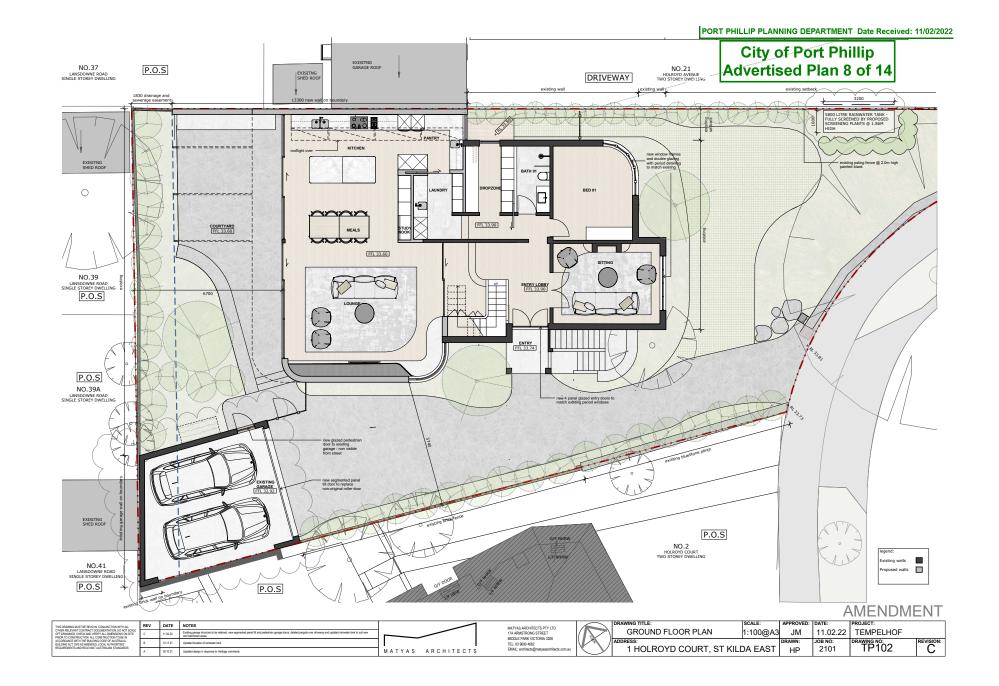

## **TOWN PLANNING**

| THIS DRAWING MUST BE READ IN CONJUNCTION WITH ALL REV DATE NOTES                                                                                                                 | MATYAS ARCHITECTS PTY LTD                                   |                                           | DRAWING TITLE:                    | SCALE:                   | APPROVED: | 1        | PROJECT:  |           |
|----------------------------------------------------------------------------------------------------------------------------------------------------------------------------------|-------------------------------------------------------------|-------------------------------------------|-----------------------------------|--------------------------|-----------|----------|-----------|-----------|
| ER RELEVANT CONTRACT DOCUMENTATION DO NOT SCALE ORANNOS, DECK AND VERBY ALL DIMENSIONS ON SITE 19 TO CONSTRUCTION ALL CONSTRUCTION TO SEE IN | 17A ARMSTRONG STREET<br>MIDDLE PARK VICTORIA 3208           |                                           | SITE PHOTOS - SHEET 02            | -                        | JM        | 26.10.21 | TEMPELHOF |           |
| ORDANCE WITH THE BUILDING CODE OF AUSTRALIA, DING ACT 1975 AS AMENDED, LOCAL AUTHORITIES'                                                                                        | TEL: 03 9690 4662                                           |                                           | ADDRESS: 1 HOLROYD COURT, ST KILI | T. (1) D. A. E. A. G. T. | DRAWN:    | JOB NO:  | TP002B    | REVISION: |
| LUREMENTS AND RELEVANT AUSTRALIAN STANDARDS                                                                                                                                      | MATYAS ARCHITECTS EMAIL: architects@matyasarchitects.com.au | EMAIL: architects@matyasarchitects.com.au |                                   | ST KILDA EAST            | HP        | 2101     | IPUUZD    |           |