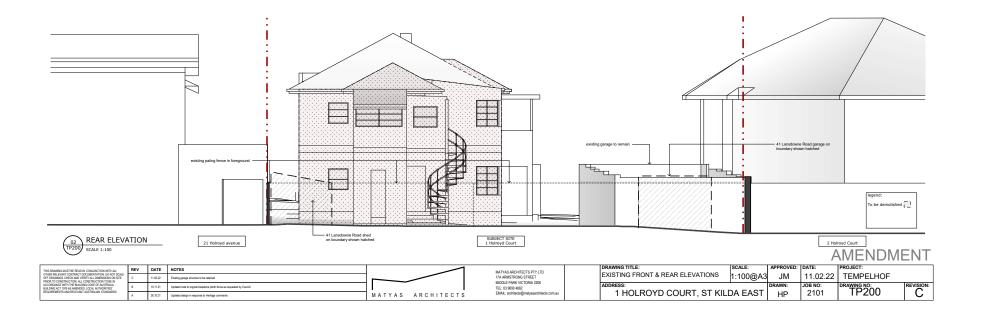

## **TOWN PLANNING**

| THIS DRAWING MUST BE READ IN CONJUNCTION WITH ALL REV DATE NOTES                                                                                                                 | MATYAS ARCHITECTS PTY LTD                                   |                                           | DRAWING TITLE:                    | SCALE:                   | APPROVED: | 1        | PROJECT:  |           |
|----------------------------------------------------------------------------------------------------------------------------------------------------------------------------------|-------------------------------------------------------------|-------------------------------------------|-----------------------------------|--------------------------|-----------|----------|-----------|-----------|
| ER RELEVANT CONTRACT DOCUMENTATION DO NOT SCALE ORANNOS, DECK AND VERBY ALL DIMENSIONS ON SITE 19 TO CONSTRUCTION ALL CONSTRUCTION TO SEE IN | 17A ARMSTRONG STREET<br>MIDDLE PARK VICTORIA 3208           |                                           | SITE PHOTOS - SHEET 02            | -                        | JM        | 26.10.21 | TEMPELHOF |           |
| ORDANCE WITH THE BUILDING CODE OF AUSTRALIA, DING ACT 1975 AS AMENDED, LOCAL AUTHORITIES'                                                                                        | TEL: 03 9690 4662                                           |                                           | ADDRESS: 1 HOLROYD COURT, ST KILI | T. (1) D. A. E. A. G. T. | DRAWN:    | JOB NO:  | TP002B    | REVISION: |
| LUREMENTS AND RELEVANT AUSTRALIAN STANDARDS                                                                                                                                      | MATYAS ARCHITECTS EMAIL: architects@matyasarchitects.com.au | EMAIL: architects@matyasarchitects.com.au |                                   | ST KILDA EAST            | HP        | 2101     | IPUUZD    |           |