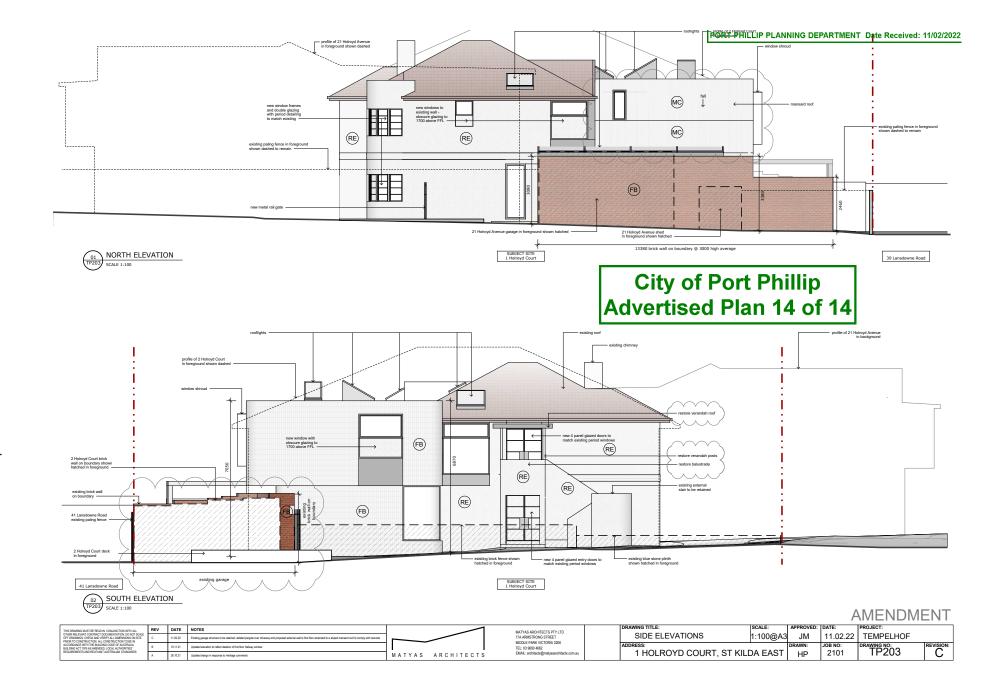

## **TEMPELHOF**

NO. 1 HOLROYD COURT, ST KILDA EAST PROJECT NO. 2101 SECTION 57A AMENDMENT ISSUE: 11/02/2022

| DRAWING NO.                      | DRAWING NAME                                                                                          | SCALE                            |
|----------------------------------|-------------------------------------------------------------------------------------------------------|----------------------------------|
| TP001                            | NEIGHBOURHOOD AND SITE DESCRIPTION PLAN                                                               | 1:200                            |
| TP002A                           | SITE PHOTOS - SHEET 01                                                                                | -                                |
| TP002B                           | SITE PHOTOS - SHEET 02                                                                                | -                                |
| TP003                            | DESIGN RESPONSE PLAN                                                                                  | 1:200                            |
| TP100                            | DEMOLITION PLAN - GROUND FLOOR                                                                        | 1:100                            |
| TP101                            | DEMOLITION PLAN - FIRST FLOOR                                                                         | 1:100                            |
| TP102                            | GROUND FLOOR PLAN                                                                                     | 1:100                            |
| TP103                            | FIRST FLOOR PLAN                                                                                      | 1:100                            |
| TP104                            | ROOF / STORM CALCULATIONS PLAN                                                                        | 1:100                            |
| TP200<br>TP201<br>TP202<br>TP203 | EXISTING ELEVATIONS - SHEET 1 EXISTING ELEVATIONS - SHEET 2 ELEVATIONS - SHEET 1 ELEVATIONS - SHEET 2 | 1:100<br>1:100<br>1:100<br>1:100 |