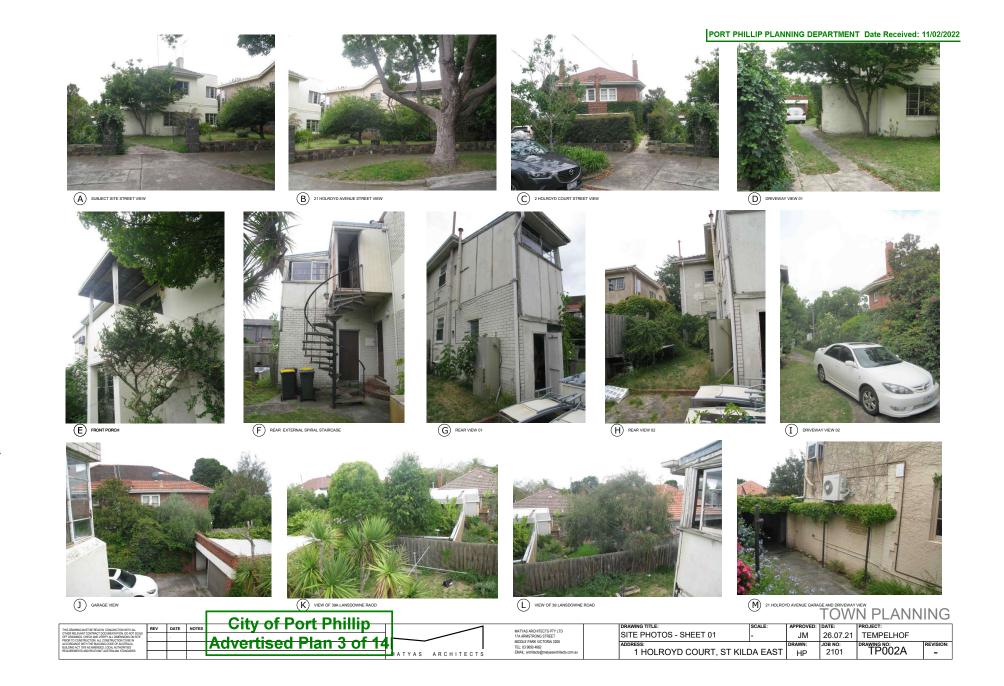

## **TOWN PLANNING**

| THIS DRAWING MUST BE READ IN CONJUNCTION WITH ALL REV DATE NOTES                                                                                                                 | MATYAS ARCHITECTS PTY LTD                                   |                                           | DRAWING TITLE:                    | SCALE:                   | APPROVED: | 1        | PROJECT:  |           |
|----------------------------------------------------------------------------------------------------------------------------------------------------------------------------------|-------------------------------------------------------------|-------------------------------------------|-----------------------------------|--------------------------|-----------|----------|-----------|-----------|
| ER RELEVANT CONTRACT DOCUMENTATION DO NOT SCALE ORANNOS, DECK AND VERBY ALL DIMENSIONS ON SITE 19 TO CONSTRUCTION ALL CONSTRUCTION TO SEE IN | 17A ARMSTRONG STREET<br>MIDDLE PARK VICTORIA 3208           |                                           | SITE PHOTOS - SHEET 02            | -                        | JM        | 26.10.21 | TEMPELHOF |           |
| ORDANCE WITH THE BUILDING CODE OF AUSTRALIA, DING ACT 1975 AS AMENDED, LOCAL AUTHORITIES'                                                                                        | TEL: 03 9690 4662                                           |                                           | ADDRESS: 1 HOLROYD COURT, ST KILI | T. (1) D. A. E. A. G. T. | DRAWN:    | JOB NO:  | TP002B    | REVISION: |
| LUREMENTS AND RELEVANT AUSTRALIAN STANDARDS                                                                                                                                      | MATYAS ARCHITECTS EMAIL: architects@matyasarchitects.com.au | EMAIL: architects@matyasarchitects.com.au |                                   | ST KILDA EAST            | HP        | 2101     | IPUUZD    |           |