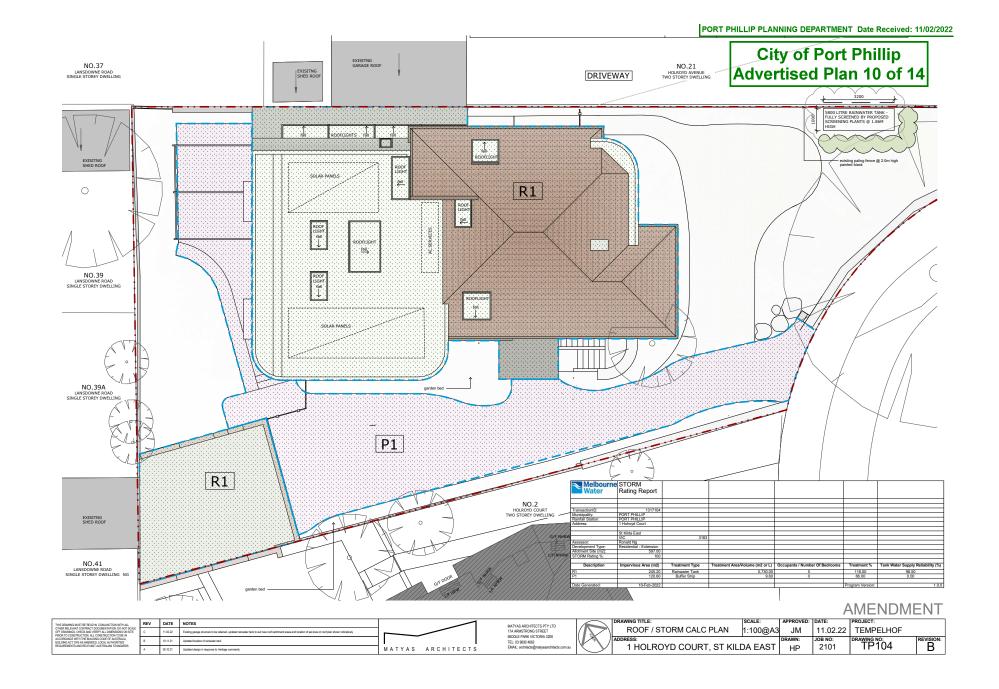

| ADDRESS: 1 HOLROYD COURT, ST KILI | T. (1) D. A. E. A. G. T. | DRAWN:    | JOB NO:  | TP002B    | REVISION: |
| LUREMENTS AND RELEVANT AUSTRALIAN STANDARDS                                                                                                                                      | MATYAS ARCHITECTS EMAIL: architects@matyasarchitects.com.au | EMAIL: architects@matyasarchitects.com.au |                                   | ST KILDA EAST            | HP        | 2101     | IPUUZD    |           |



Attachment 1:







PORT PHILLIP PLANNING DEPARTMENT Date Received: 11/02/2022

Attachment 1:

## **City of Port Phillip** Advertised Plan 9 of 14 NO.37 LANSDOWNE ROAD SINGLE STOREY DWELLING NO.21 HOLROYD AVENUE TWO STOREY DWELLING P.O.S DRIVEWAY





## City of Port Phillip Advertised Plan 11 of 14