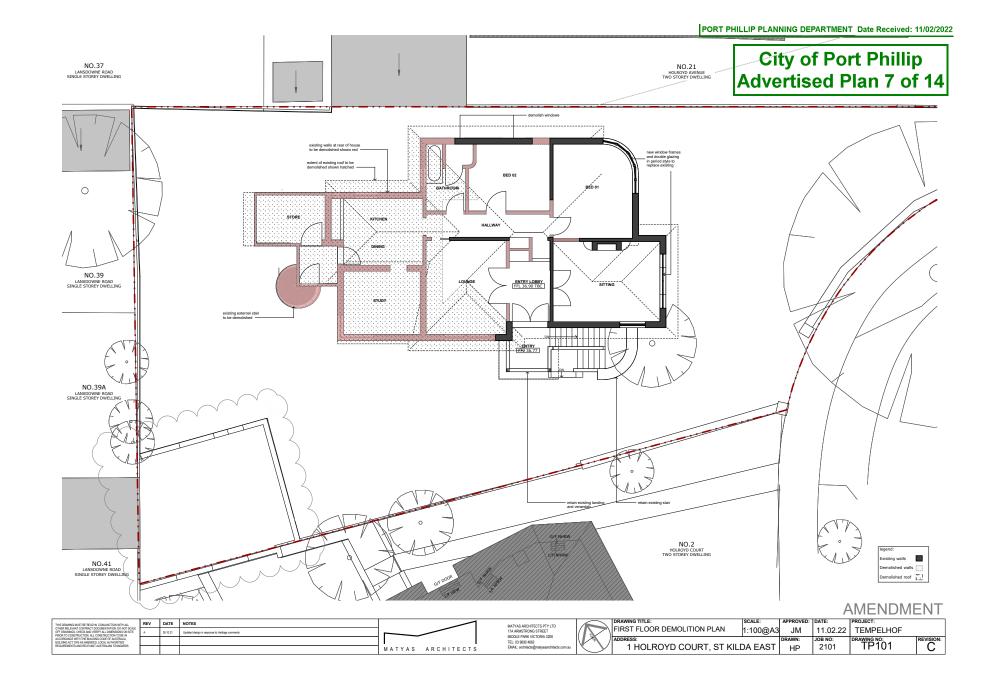

## **TEMPELHOF**

NO. 1 HOLROYD COURT, ST KILDA EAST PROJECT NO. 2101 SECTION 57A AMENDMENT ISSUE: 11/02/2022

| DRAWING NO.                      | DRAWING NAME                                                                                          | SCALE                            |
|----------------------------------|-------------------------------------------------------------------------------------------------------|----------------------------------|
| TP001                            | NEIGHBOURHOOD AND SITE DESCRIPTION PLAN                                                               | 1:200                            |
| TP002A                           | SITE PHOTOS - SHEET 01                                                                                | -                                |
| TP002B                           | SITE PHOTOS - SHEET 02                                                                                | -                                |
| TP003                            | DESIGN RESPONSE PLAN                                                                                  | 1:200                            |
| TP100                            | DEMOLITION PLAN - GROUND FLOOR                                                                        | 1:100                            |
| TP101                            | DEMOLITION PLAN - FIRST FLOOR                                                                         | 1:100                            |
| TP102                            | GROUND FLOOR PLAN                                                                                     | 1:100                            |
| TP103                            | FIRST FLOOR PLAN                                                                                      | 1:100                            |
| TP104                            | ROOF / STORM CALCULATIONS PLAN                                                                        | 1:100                            |
| TP200<br>TP201<br>TP202<br>TP203 | EXISTING ELEVATIONS - SHEET 1 EXISTING ELEVATIONS - SHEET 2 ELEVATIONS - SHEET 1 ELEVATIONS - SHEET 2 | 1:100<br>1:100<br>1:100<br>1:100 |