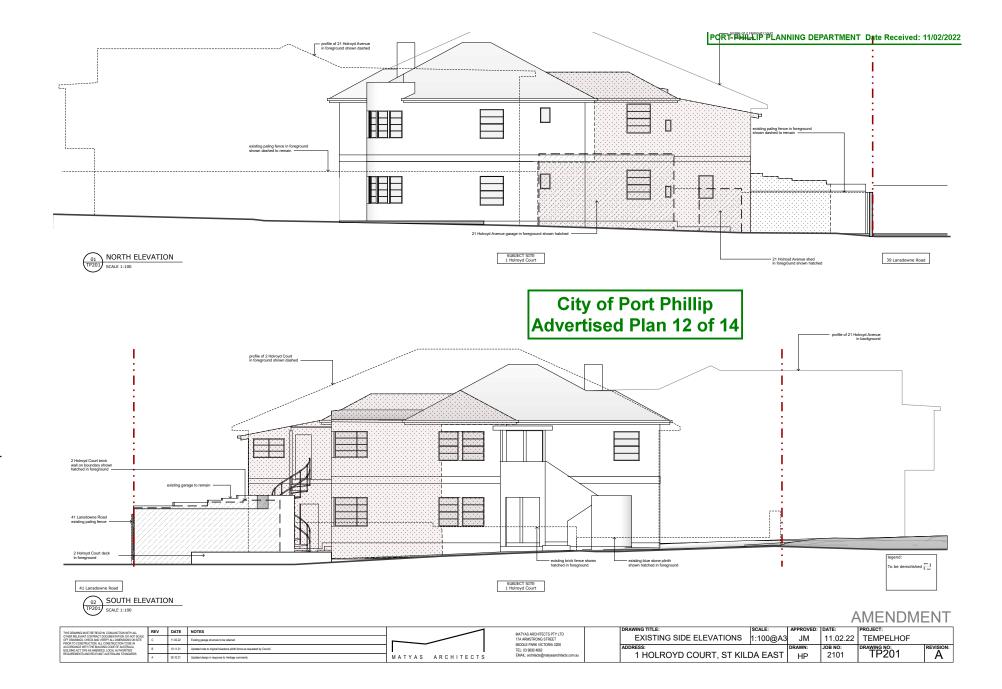

## **TEMPELHOF**

NO. 1 HOLROYD COURT, ST KILDA EAST PROJECT NO. 2101 SECTION 57A AMENDMENT ISSUE: 11/02/2022

| DRAWING NO.                      | DRAWING NAME                                                                                          | SCALE                            |
|----------------------------------|-------------------------------------------------------------------------------------------------------|----------------------------------|
| TP001                            | NEIGHBOURHOOD AND SITE DESCRIPTION PLAN                                                               | 1:200                            |
| TP002A                           | SITE PHOTOS - SHEET 01                                                                                | -                                |
| TP002B                           | SITE PHOTOS - SHEET 02                                                                                | -                                |
| TP003                            | DESIGN RESPONSE PLAN                                                                                  | 1:200                            |
| TP100                            | DEMOLITION PLAN - GROUND FLOOR                                                                        | 1:100                            |
| TP101                            | DEMOLITION PLAN - FIRST FLOOR                                                                         | 1:100                            |
| TP102                            | GROUND FLOOR PLAN                                                                                     | 1:100                            |
| TP103                            | FIRST FLOOR PLAN                                                                                      | 1:100                            |
| TP104                            | ROOF / STORM CALCULATIONS PLAN                                                                        | 1:100                            |
| TP200<br>TP201<br>TP202<br>TP203 | EXISTING ELEVATIONS - SHEET 1 EXISTING ELEVATIONS - SHEET 2 ELEVATIONS - SHEET 1 ELEVATIONS - SHEET 2 | 1:100<br>1:100<br>1:100<br>1:100 |