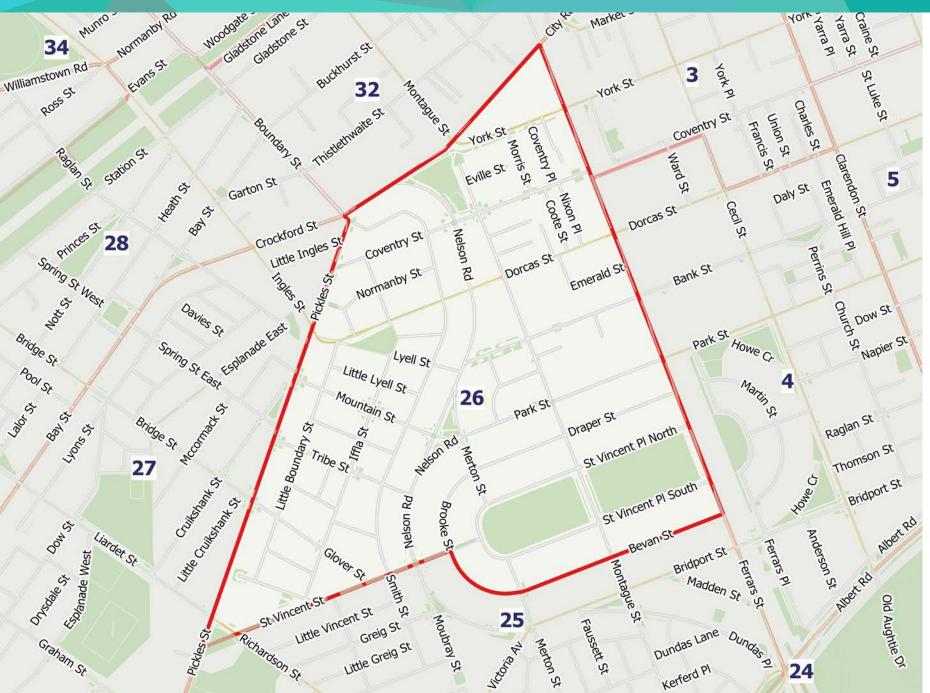

## **Residential Parking Permit - Area 26**

## For further information

portphillip.vic.gov.auASSIST 03 9209 6777

Legend

 Residential Parking Permit
Non-residential Parking Permit
Parks and reserves

Disclaimer: The City of Port Phillip does not warrant the accuracy or completeness of the information on this map and shall not bear any responsibility or liability for errors or omissions in the information. Reproduction is unauthorised unless with express written permssion of the City of Port Phillip. Source: Including, but not limted to City of Port Phillip and Vic Map. Copyright remains with its respective holders.