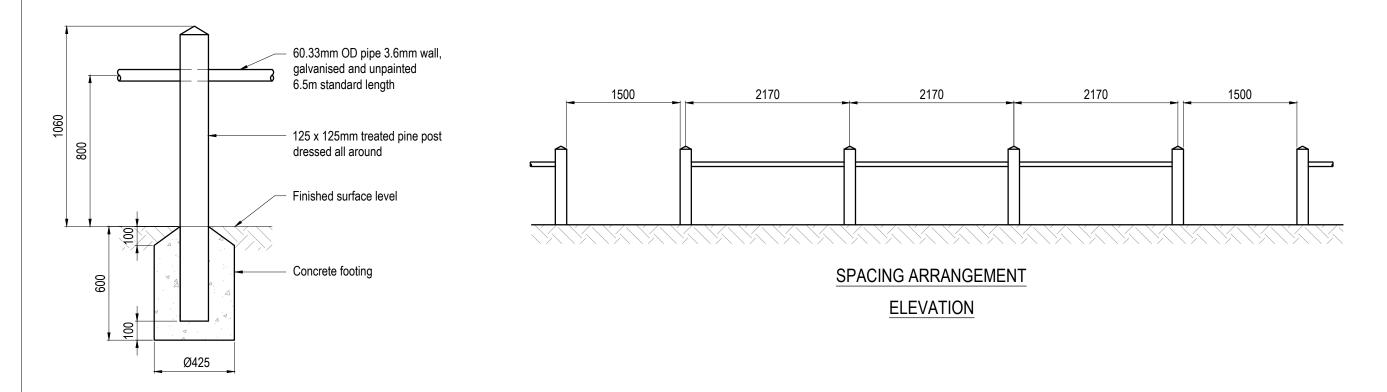

## POST AND PIPE FENCE

|                    |          |                                                                                                                                                                                                                                                                                                                                                                                                                               | NOTES:                    |
|--------------------|----------|-------------------------------------------------------------------------------------------------------------------------------------------------------------------------------------------------------------------------------------------------------------------------------------------------------------------------------------------------------------------------------------------------------------------------------|---------------------------|
|                    |          |                                                                                                                                                                                                                                                                                                                                                                                                                               | 1. Drawing                |
|                    |          |                                                                                                                                                                                                                                                                                                                                                                                                                               | 2. Concret                |
|                    |          |                                                                                                                                                                                                                                                                                                                                                                                                                               | 3. All wood<br>chamfer    |
|                    |          |                                                                                                                                                                                                                                                                                                                                                                                                                               | 4. Where e<br>Dial Bef    |
|                    |          | Disclaimer:                                                                                                                                                                                                                                                                                                                                                                                                                   | DRAWING NOT TO SCALE      |
|                    |          | The authors and sponsoring organisations shall have no liability or responsibility to the user or any other person or entity with respect to any liability, loss or damage caused or alleged to be caused, directly or indirectly, by the adoption and use of these Standard Drawings including, but not limited to, any interruption of service. Ioss of business or anticipatory profits, or consequential damager seruling | Approved Project Services |
|                    |          | any interruption of service, loss of business or anticipatory profits, or consequential damages resulting                                                                                                                                                                                                                                                                                                                     | Date                      |
| A APPROVED FOR USE | DEC 2020 | form the use of these Standard Drawings. Persons must not by on these Standard Drawings as the equivalent of, or a substitute for, project-specific design and assessment by an appropriately qualified professional.                                                                                                                                                                                                         | Dec. 2020                 |

- Drawing in millimetres unless noted otherwise.
- Concrete strength: 25 MPa at 28 days.
- All wooden posts to have pyramid style top with 30° chamfer or splay top to match existing.
- Where excavation will occur, contractor must conduct a Dial Before You Dig (www.1100.com.au).