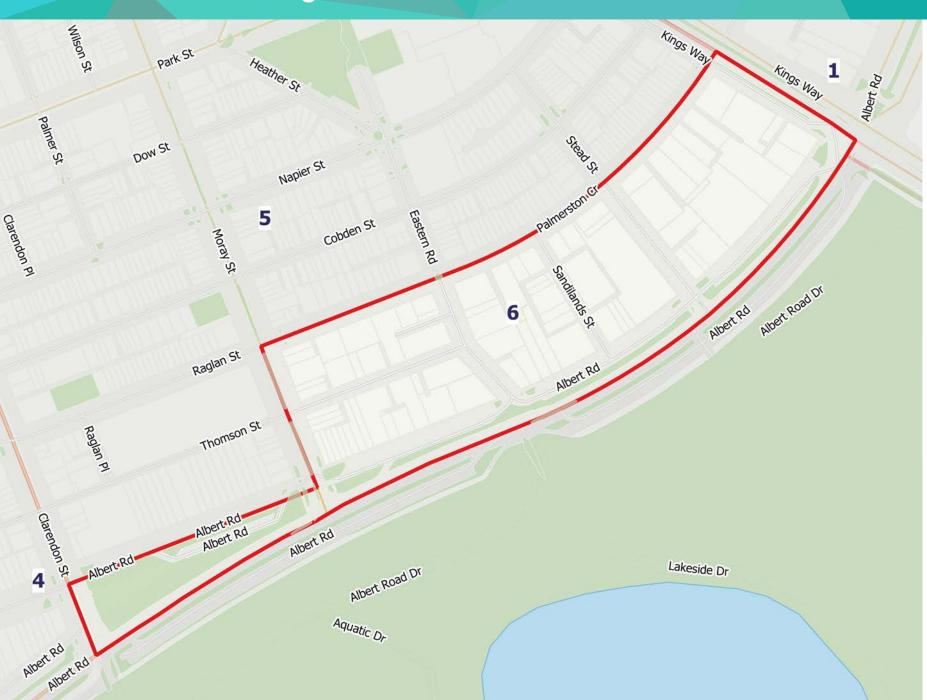

## **Residential Parking Permit - Area 6**

## Legend

 Residential Parking Permit
Non-residential Parking Permit
Parks and reserves

Disclaimer: The City of Port Phillip does not warrant the accuracy or completeness of the information on this may and shall not bear any responsibility or liability for errors or omissions in the information. Reproduction is unauthorised unless with express written permssion of the City of Port Phillip. Source: Including, but not limted to City of Port Phillip and Vic Map. Copyright remains with its respective holders.