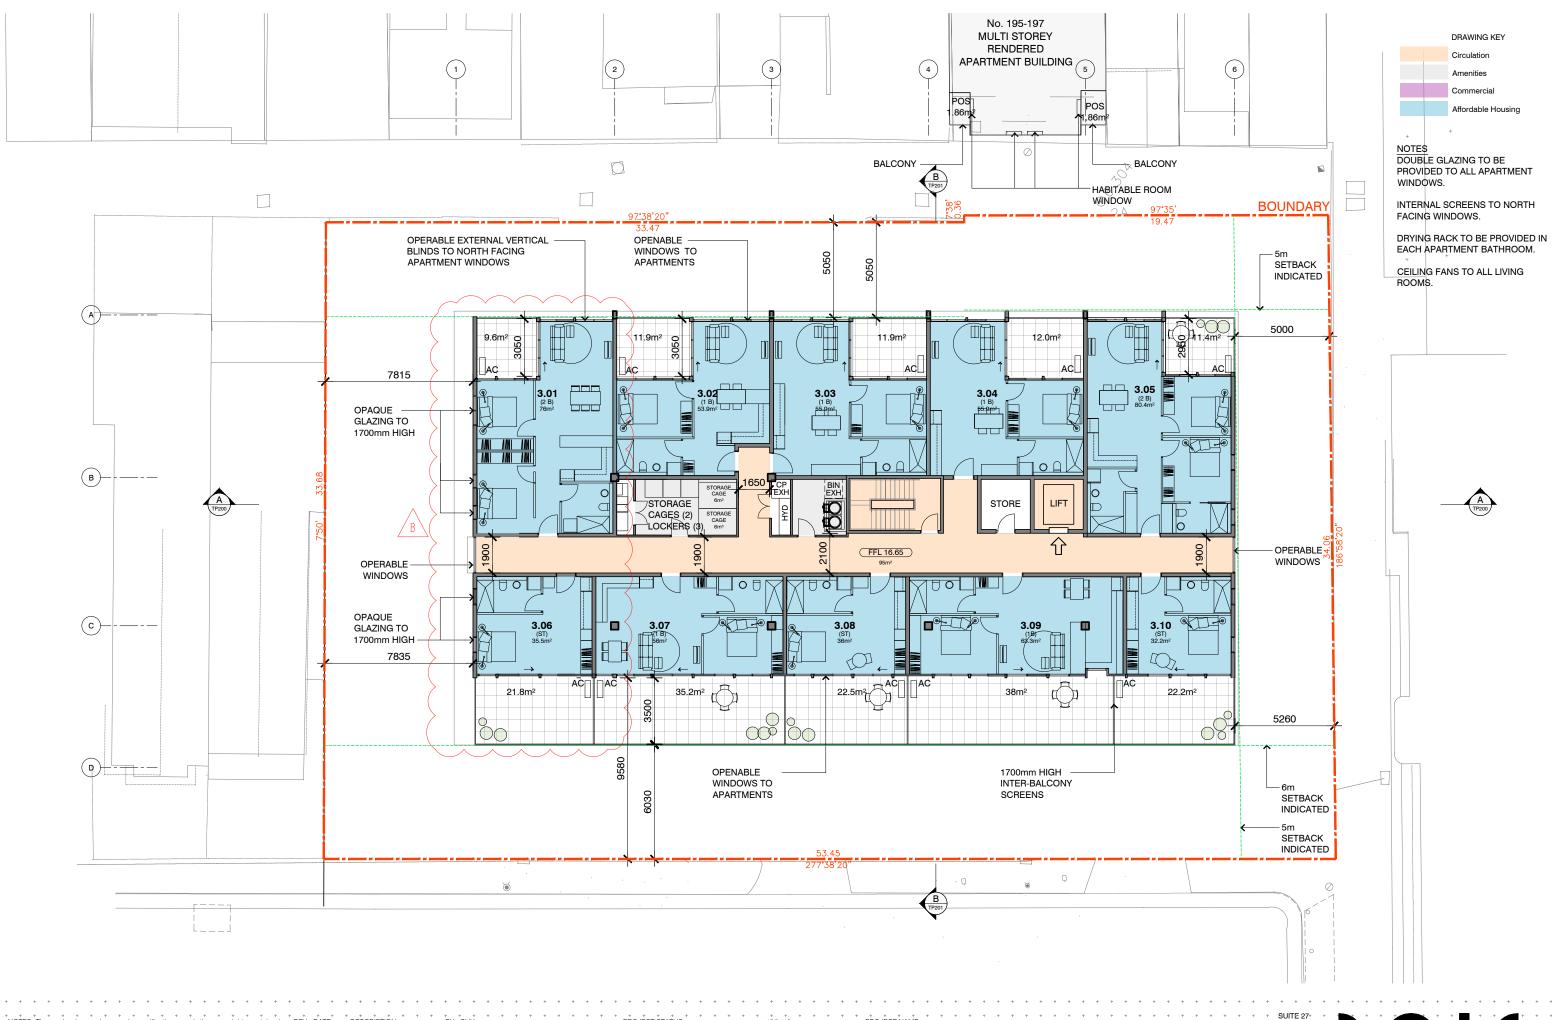

PROJECT STATUS PROJECT NAME NOTES These drawings, plans and specifications and the copyright contained 20 COMMERCIAL ROAD \* MELBOURNE 3004 \* \* DÖ SLK \*therein are the property of Doig Architecture Pty. Ltd. and must not be used, 46-58 Marlborough Street 26 | 09 | 18 PLANNING ISSUE TOWN PLANNING 21722 including by reproducing, publishing or communicating to the public, either \* A\* 15|02|19 TOWN PLANNING\*RFI\* \* DO -\* \* \* 03 9867 2888\* Balaclava wholly or in part, without the express written permission of Doig Architecture B 29 05 20 TOWN PLANNING UPDATE JYH-DRAWING NO \*www.doigarchitecture.com.au\* DRAWN BY DRAWING NAME admin@doigarchitecture.com.au. PLAN LEVEL 03 1:200 @A3 , MAY 20 , SLK . . . . ABN 95,053,178,733, A .R. C H .I .T. E .C .T. U .R .E. \*commerficing\*any\*work\* or preparing\*shop drawings \* \* \* \* \* \* \* \* \* \_\*