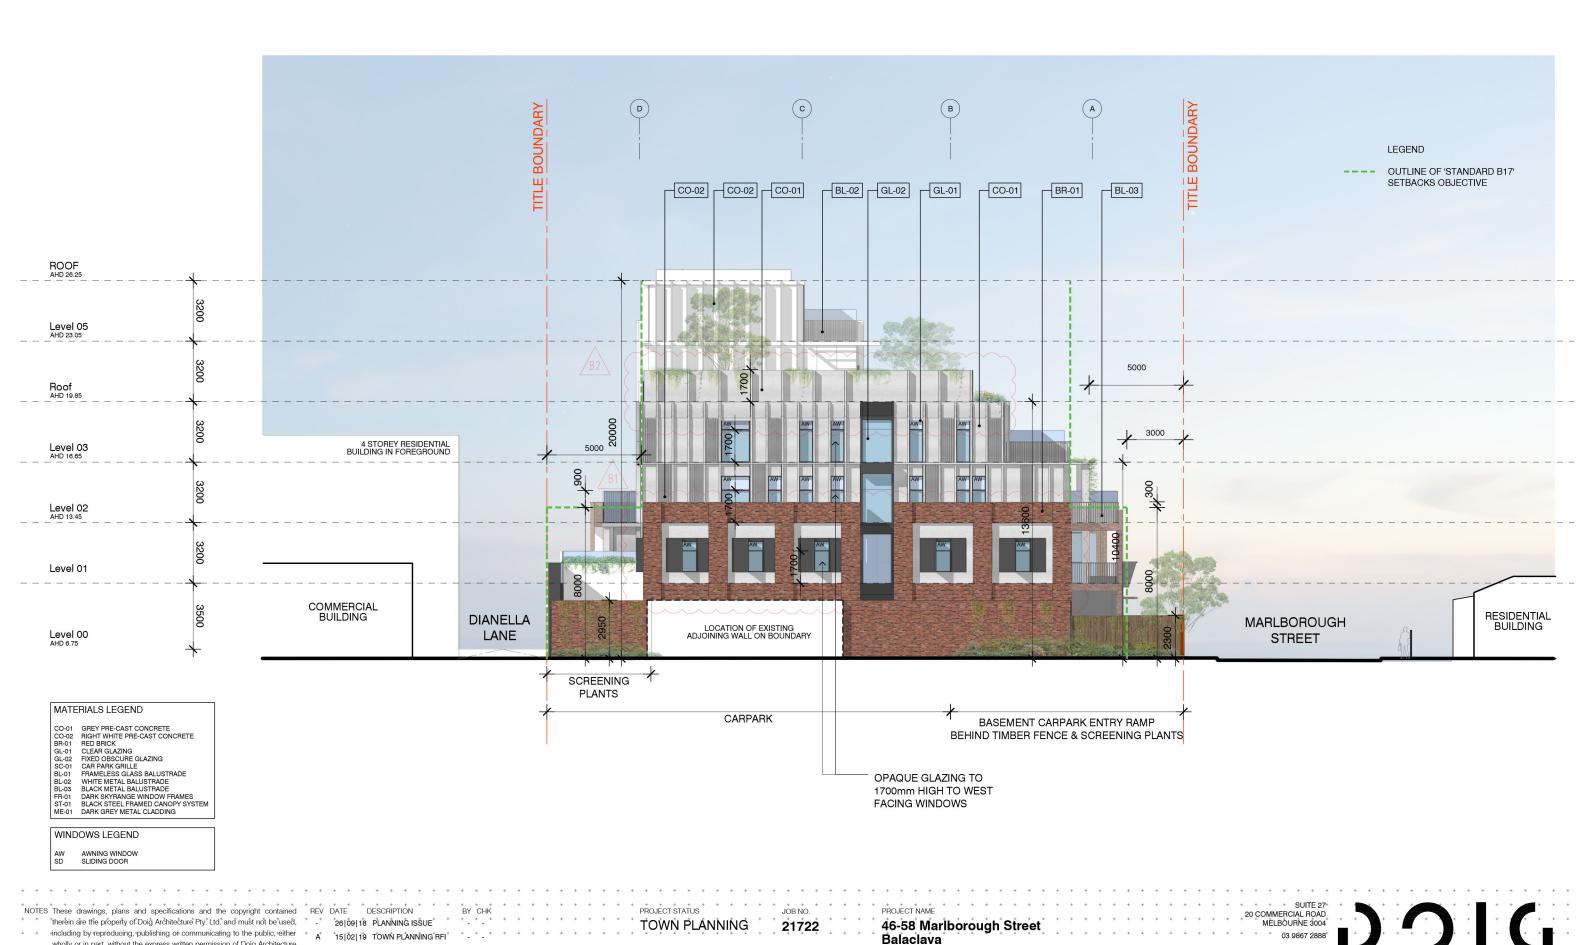

| NOTES These drawings, plans and specifications and the copyright contained REV         | EV DATE DESCRIPTION BY CHK                                         | PROJECT STATUS JOB NO. | PROJECT NAME                 | 20 COMMERCIAL ROAD                    |            |            |              |
|----------------------------------------------------------------------------------------|--------------------------------------------------------------------|------------------------|------------------------------|---------------------------------------|------------|------------|--------------|
| * *therein are the property of Doig Architecture Pty. Ltd. and must not be used, * A * | * 15 02 19* PLANNING ISSUE * * *AS * * * * * * * * * * * * * * * * | TOWN PLANNING 21722    | 46-58 Marlborough Street     | * * * * * MĚLBÔURŇE 3004* * *         |            |            |              |
| * * *including by reproducing, publishing on communicating to the public, either * *   | · · · · · · · · · · · · · · · · · · ·                              |                        | Balaclava                    | * * * * * * * 03 9867 2888* *         |            | · <b>/</b> |              |
| , , wholly or in part, without the express written permission of Doig Architecture     |                                                                    |                        |                              | * * * *www.doigarchitecture.com.au*   | 👊          |            |              |
| Pty Ltd.                                                                               |                                                                    | SCALE DATE DRAWN BY    | DRAWING NAME DRAWING NO REV. | admin@doigarchitecture.com.au         |            |            |              |
| Do not scale drawings, contractors must verify all dimensions on site before -         |                                                                    | 1:200 @A3 JAN 19 AS    | SECTION E TP-204 A           | ABN 95.053.178.733. A R               | CHIT       | FC         | TILBE        |
| * * *commercing*any*work or preparing*shop drawings * * * * * * * * * * * * * *        | * <u>* * * * * * * * * * * * * * * * * * </u>                      | 1,254 @104 104 10 1 14 |                              | + + + + + + ADM 93,033,176,733, A +11 | . Q 11.1.1 |            | 1, 0, 11, 1, |