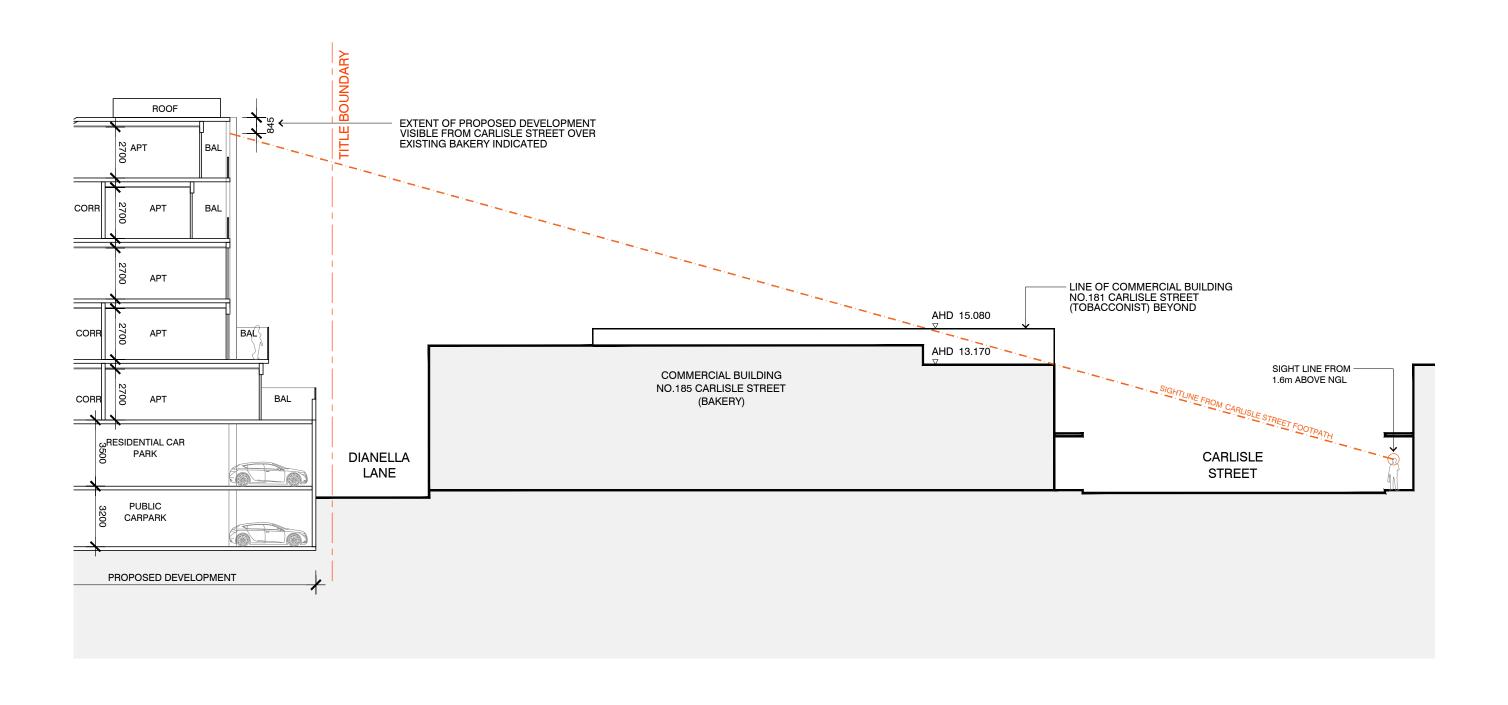

| NOTES These drawings, plans and specifications and the copyright contained REV         | EV DATE DESCRIPTION BY CHK                                         | PROJECT STATUS JOB NO. | PROJECT NAME                 | 20 COMMERCIAL ROAD                    |            |            |              |
|----------------------------------------------------------------------------------------|--------------------------------------------------------------------|------------------------|------------------------------|---------------------------------------|------------|------------|--------------|
| * *therein are the property of Doig Architecture Pty. Ltd. and must not be used, * A * | * 15 02 19* PLANNING ISSUE * * *AS * * * * * * * * * * * * * * * * | TOWN PLANNING 21722    | 46-58 Marlborough Street     | * * * * * MĚLBÔURŇE 3004* * *         |            |            |              |
| * * *including by reproducing, publishing on communicating to the public, either * *   | · · · · · · · · · · · · · · · · · · ·                              |                        | Balaclava                    | * * * * * * * 03 9867 2888* *         |            | · <b>/</b> |              |
| , , wholly or in part, without the express written permission of Doig Architecture     |                                                                    |                        |                              | * * * *www.doigarchitecture.com.au*   | 👊          |            |              |
| Pty Ltd.                                                                               |                                                                    | SCALE DATE DRAWN BY    | DRAWING NAME DRAWING NO REV. | admin@doigarchitecture.com.au         |            |            |              |
| Do not scale drawings, contractors must verify all dimensions on site before -         |                                                                    | 1:200 @A3 JAN 19 AS    | SECTION E TP-204 A           | ABN 95.053.178.733. A R               | CHIT       | FC         | TILBE        |
| * * *commercing*any*work or preparing*shop drawings * * * * * * * * * * * * * *        | * <u>* * * * * * * * * * * * * * * * * * </u>                      | 1,254 @104 104 10 1 14 |                              | + + + + + + ADM 93,033,176,733, A +11 | . Q 11.1.1 |            | 1, 0, 11, 1, |