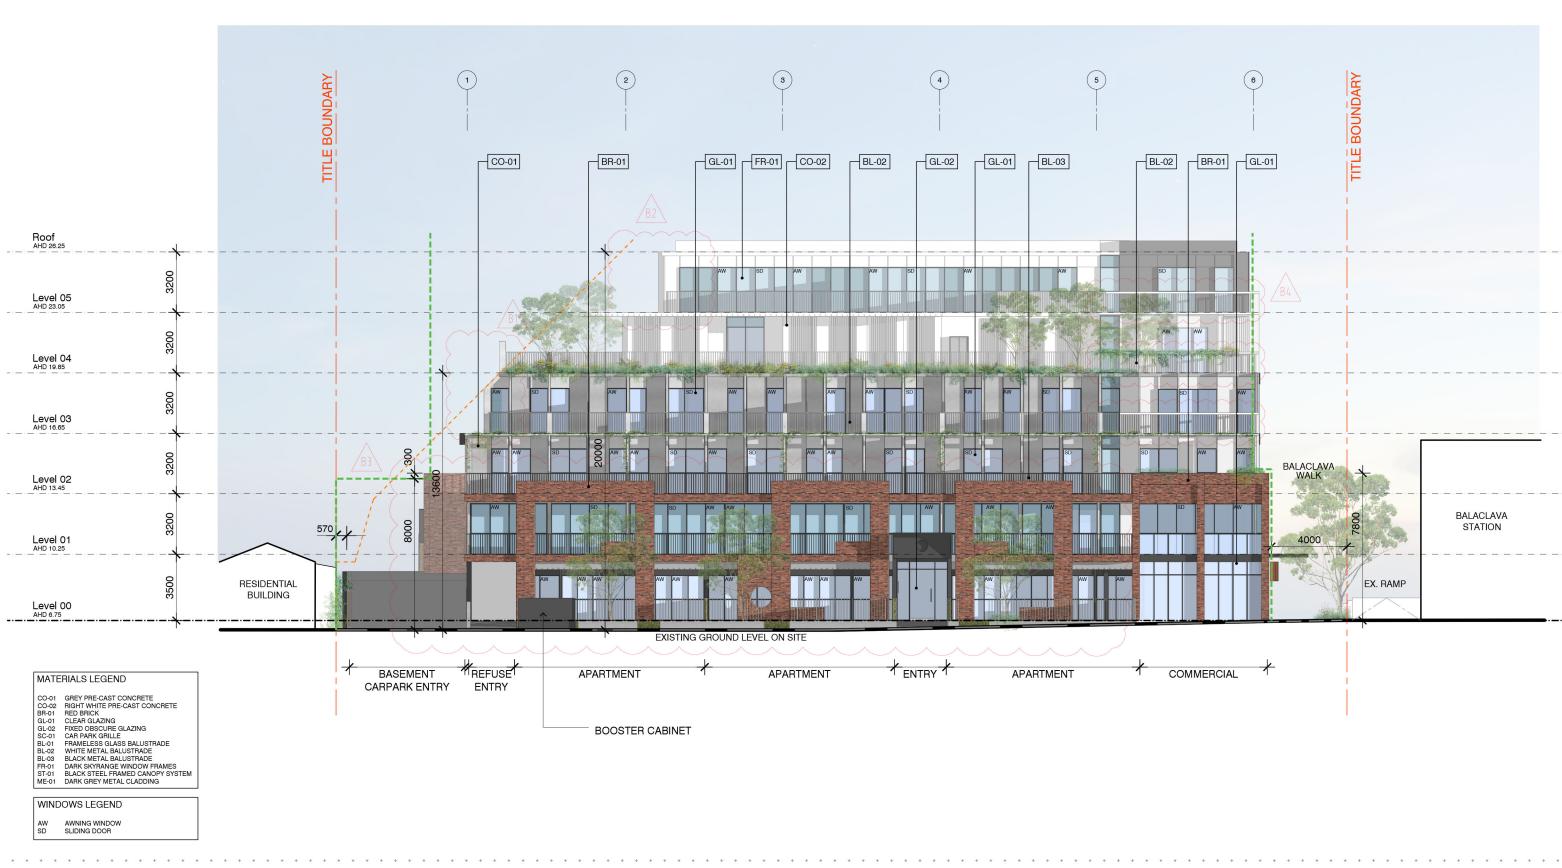

JUNE 20 SLK/JYH

1:200 @A3

NORTH ELEVATION

TP-300

OUTLINE OF 'STANDARD B17' SETBACKS OBJECTIVE

---- OUTLINE OF RESCODE SETBACK

NOTES These drawings, plans and specifications and the copyright contained REV DATE DESCRIPTION BY CHK \*therein are the property of Doig Architecture Pty. Ltd. and must not be used, \* - \* \*26|09|18 PLANNING ISSUE\* \* \* - \* - \* 4ncluding by reproducing, γpublishing or communicating to the public, either \* A\* \*15 |02|19 TÖWN PLÄNNING RFI\* \* - \* - \* wholly or in part, without the express written permission of Doig Architecture

\*\*Molly or in part, without the express written permission of Doig Architecture

\*\*B \*\*04|06|20 \*\*TOWN PLANNING UPDATE JYH-\*\*

Pty Ltd.

Do not scale drawings, contractors must verify all dimensions on site before

commencing any work or preparing shop drawings

TOWN PLANNING

1:200 @A3 JUNE 20 SLK/JYH

21722 DRAWN BY

DATE

PROJECT NAME 46-58 Marlborough Street Balaclava DRAWING NO DRAWING NAME

SOUTH ELEVATION

TP-301