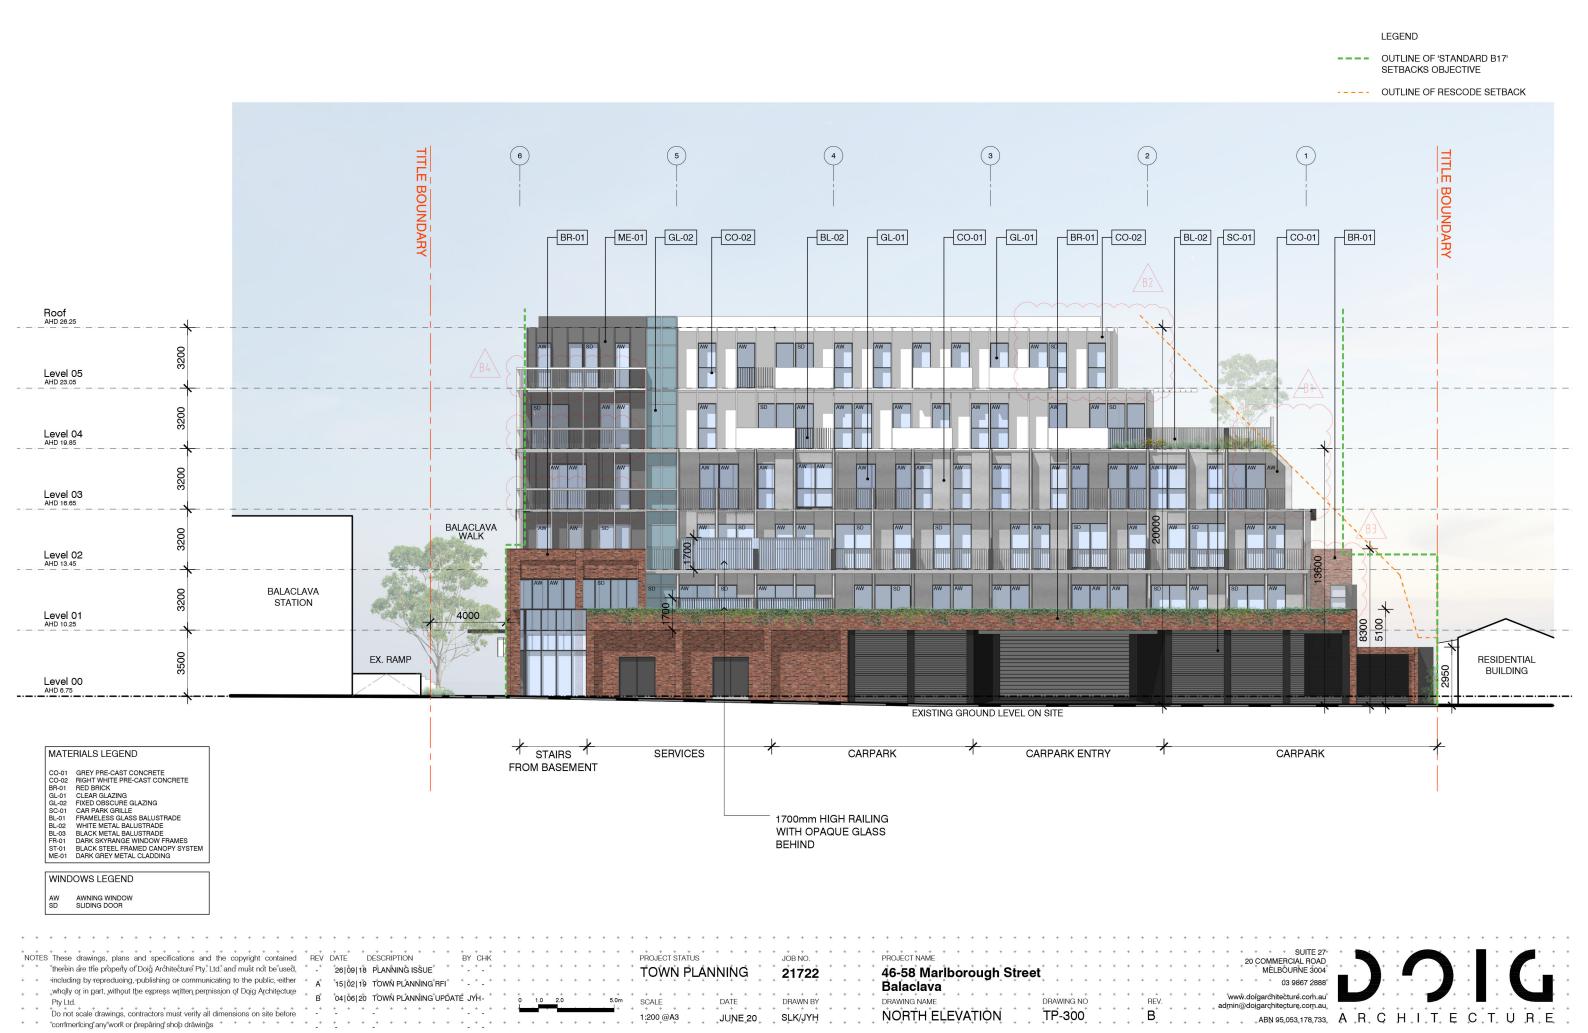

JUNE 20 SLK/JYH

1:200 @A3

NORTH ELEVATION

TP-300

OUTLINE OF 'STANDARD B17' SETBACKS OBJECTIVE

---- OUTLINE OF RESCODE SETBACK

NOTES These drawings, plans and specifications and the copyright contained REV DATE DESCRIPTION BY CHK \*therein are the property of Doig Architecture Pty. Ltd. and must not be used, \* - \* \*26|09|18 PLANNING ISSUE\* \* \* - \* - \* 4ncluding by reproducing, γpublishing or communicating to the public, either \* A\* \*15 |02|19 TÖWN PLÄNNING RFI\* \* - \* - \* wholly or in part, without the express written permission of Doig Architecture

\*\*Molly or in part, without the express written permission of Doig Architecture

\*\*B \*\*04|06|20 \*\*TOWN PLANNING UPDATE JYH-\*\*

Pty Ltd.

Do not scale drawings, contractors must verify all dimensions on site before

commencing any work or preparing shop drawings

TOWN PLANNING

1:200 @A3 JUNE 20 SLK/JYH

21722 DRAWN BY

DATE

PROJECT NAME 46-58 Marlborough Street Balaclava DRAWING NO DRAWING NAME

SOUTH ELEVATION

TP-301