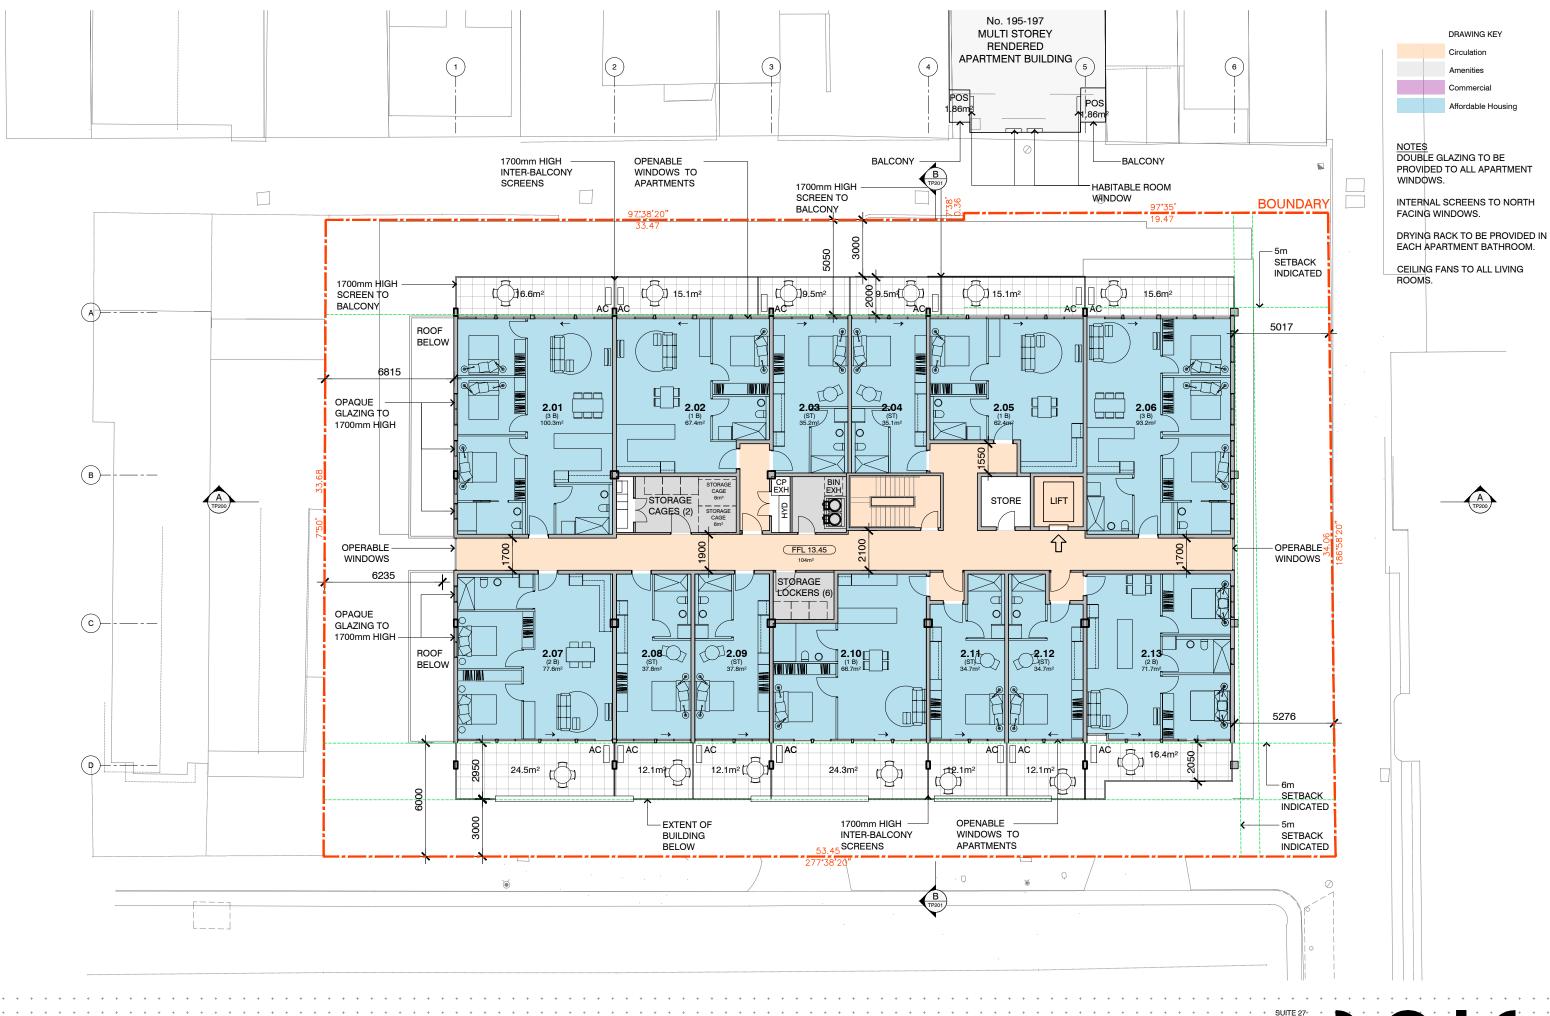

A.R.C.H.I.T.E.C.T.U.R.E.

PROJECT STATUS PROJECT NAME plans and specifications and the copyright contained 20 COMMERCIAL ROAD MELBÖURNE 3004 \*therein are the property of Doig Architecture Pty. Ltd. and must not be used, 26 | 09 | 18 PLANNING ISSUE TOWN PLANNING 46-58 Marlborough Street 21722 including by repreducing, publishing or communicating to the public, either \* A\* \*15 | 02 | 19 TOWN PLANNING\*RFI\* \* DO -\* \* 03 9867 2888\* Balaclava wholly or in part, without the express written permission of Doig Architecture DRAWING NO \*www.doigarchitecture.com.au\* B 04 06 20 TOWN PLANNINGUPDATE JYH-DRAWING NAME admin@doigarchitecture.com.au PLAN LEVEL 02 1:200 @A3 , JUNE 20 , SLK . . . ABN 95,053,178,733. A .R. C H .I .T. E .C .T. U .R .E. †commerficing\*any\*work or preparing\*shop drawings \* \* \* \* \* \* \* \*