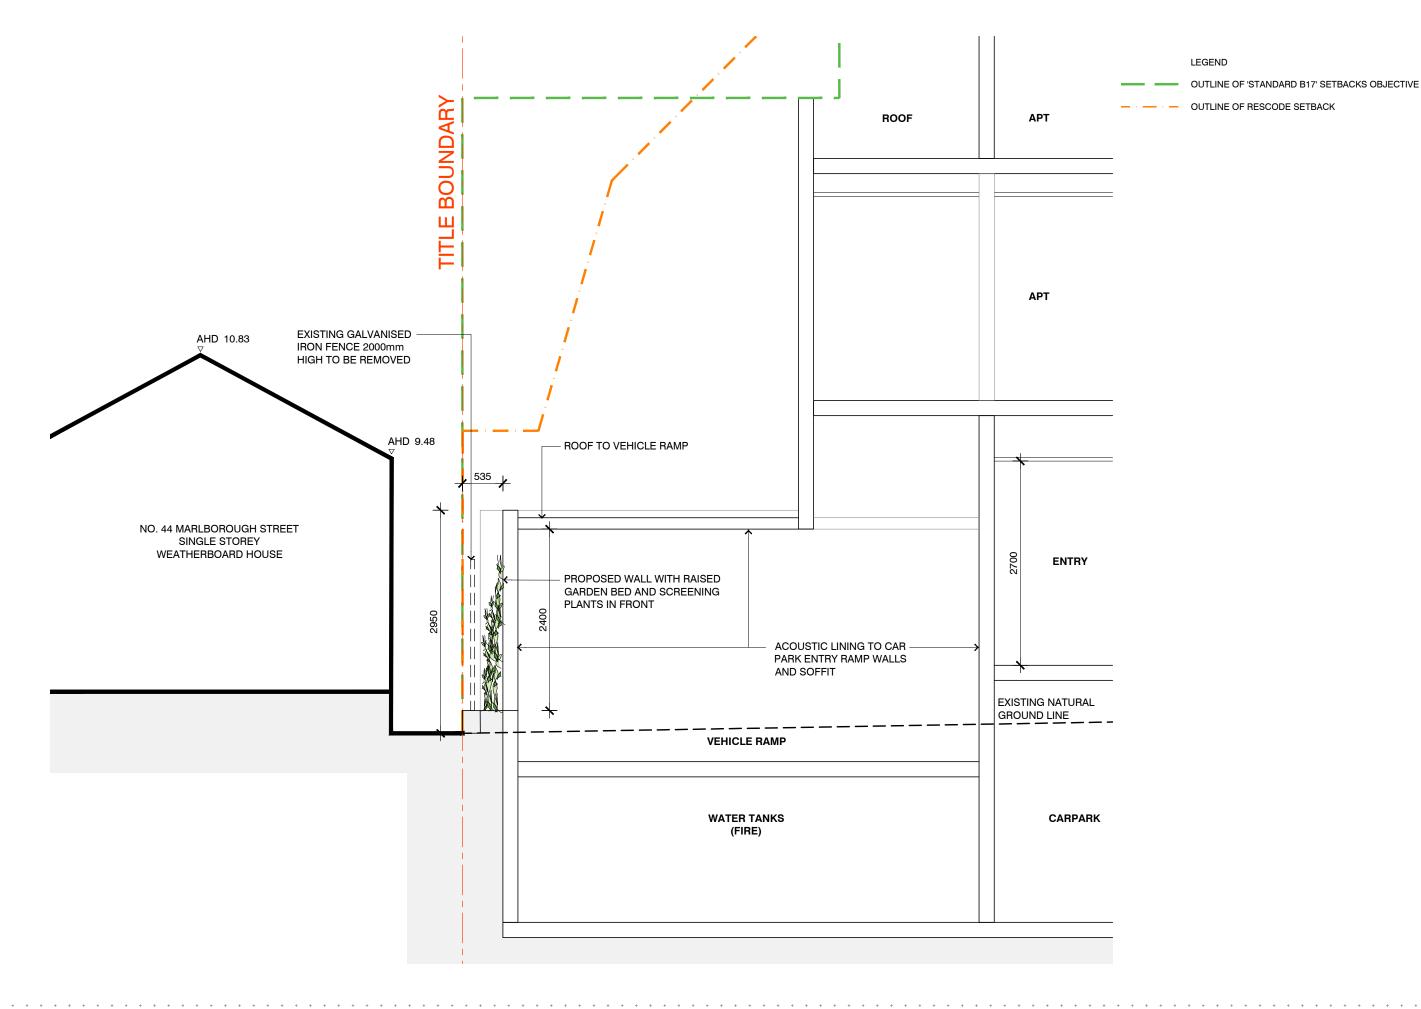

H:\DATA\JOBS CURRENT\21722 COMMUNITY HOUSING MALBOROUGH ST, BALACLAVA\DWG\02-TP\21722\_TP106\_ROOF PLAN.DWG

LEGEND OUTLINE OF 'STANDARD B17' SETBACKS OBJECTIVE OUTLINE OF RESCODE SETBACK BOUNDARY BOUNDARY Roof AHD 26.25 TILE TTLE APTS BEYOND BALCONY BALCONY Level 05 AHD 23.05 COMMUNITY GARDEN STORAGE 8 CORR REFUSE STORE STORE APT 5050 Level 04 AHD 19.85 APT STORAGE REFUSE CORR STORE APT llcorr Level 03 BALACLAVA AHD 16.65 ID 46.29— STATION APT STORAGE REFUSE CORR LIFT SHAFT APT CORR STORE Level 02 AHD 13.45 NO. 44 MARLBOROUGH STREET SINGLE STOREY WEATHERBOARD HOUSE BALACLAVA WALK APT CORR STORAGE REFUSE CORR STORE APT 235 Level 01 REFUSE 0 STORE GROUND RESIDENTIAL CORR REFUSE EX. RAMP ST. COMMERCIAL CARPARK Level 00 AHD 6.75 RAMP NGL SHOWN CARPARK CARPARK

Level B1

AHD 3.35

TOWN PLANNING SCALE DATE

DASHED

PROJECT STATUS TO THE STATUS T 21722 DRAWN BY 1:200 @A3 MAY 20 SLK/JYH

PROJECT NAME 46-58 Mariborough Street Balaclava DRAWING NO DRAWING NAME

SECTION A

+ + + SUITE 27+ 20 COMMERCIAL ROAD MELBOURNE 3004 \* \* \* \* 03 9867 2888\* www.doigarchitecture.com.au admin@doigarchitecture.com.au. , , , , , , ABN 95,053,178,733, A , R , C , H , I , T , E , C , T , U , R , E ,