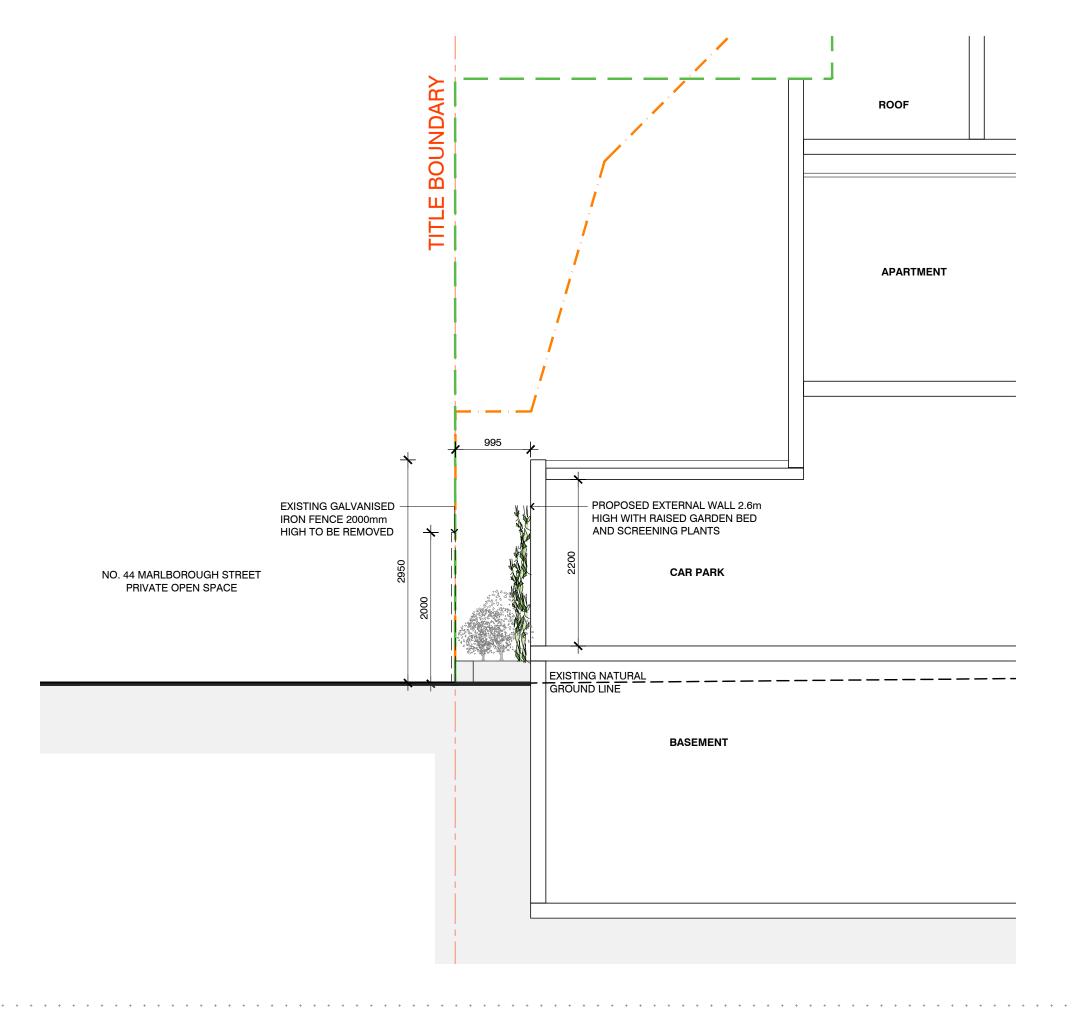

H:\DATA\JOBS CURRENT\21722 COMMUNITY HOUSING MALBOROUGH ST, BALACLAVA\DWG\02-TP\21722\_TP106\_ROOF PLAN.DWG

LEGEND OUTLINE OF 'STANDARD B17' SETBACKS OBJECTIVE OUTLINE OF RESCODE SETBACK BOUNDARY BOUNDARY Roof AHD 26.25 TILE TTLE APTS BEYOND BALCONY BALCONY Level 05 AHD 23.05 COMMUNITY GARDEN STORAGE 8 CORR REFUSE STORE STORE APT 5050 Level 04 AHD 19.85 APT STORAGE REFUSE CORR STORE APT llcorr Level 03 BALACLAVA AHD 16.65 ID 46.29— STATION APT STORAGE REFUSE CORR LIFT SHAFT APT CORR STORE Level 02 AHD 13.45 NO. 44 MARLBOROUGH STREET SINGLE STOREY WEATHERBOARD HOUSE BALACLAVA WALK APT CORR STORAGE REFUSE CORR STORE APT 235 Level 01 REFUSE 0 STORE GROUND RESIDENTIAL CORR REFUSE EX. RAMP ST. COMMERCIAL CARPARK Level 00 AHD 6.75 RAMP NGL SHOWN CARPARK CARPARK

Level B1

AHD 3.35

TOWN PLANNING SCALE DATE

DASHED

PROJECT STATUS TO THE STATUS T 21722 DRAWN BY 1:200 @A3 MAY 20 SLK/JYH

PROJECT NAME 46-58 Mariborough Street Balaclava DRAWING NO DRAWING NAME

SECTION A

+ + + SUITE 27+ 20 COMMERCIAL ROAD MELBOURNE 3004 \* \* \* \* 03 9867 2888\* www.doigarchitecture.com.au admin@doigarchitecture.com.au. , , , , , , ABN 95,053,178,733, A , R , C , H , I , T , E , C , T , U , R , E ,