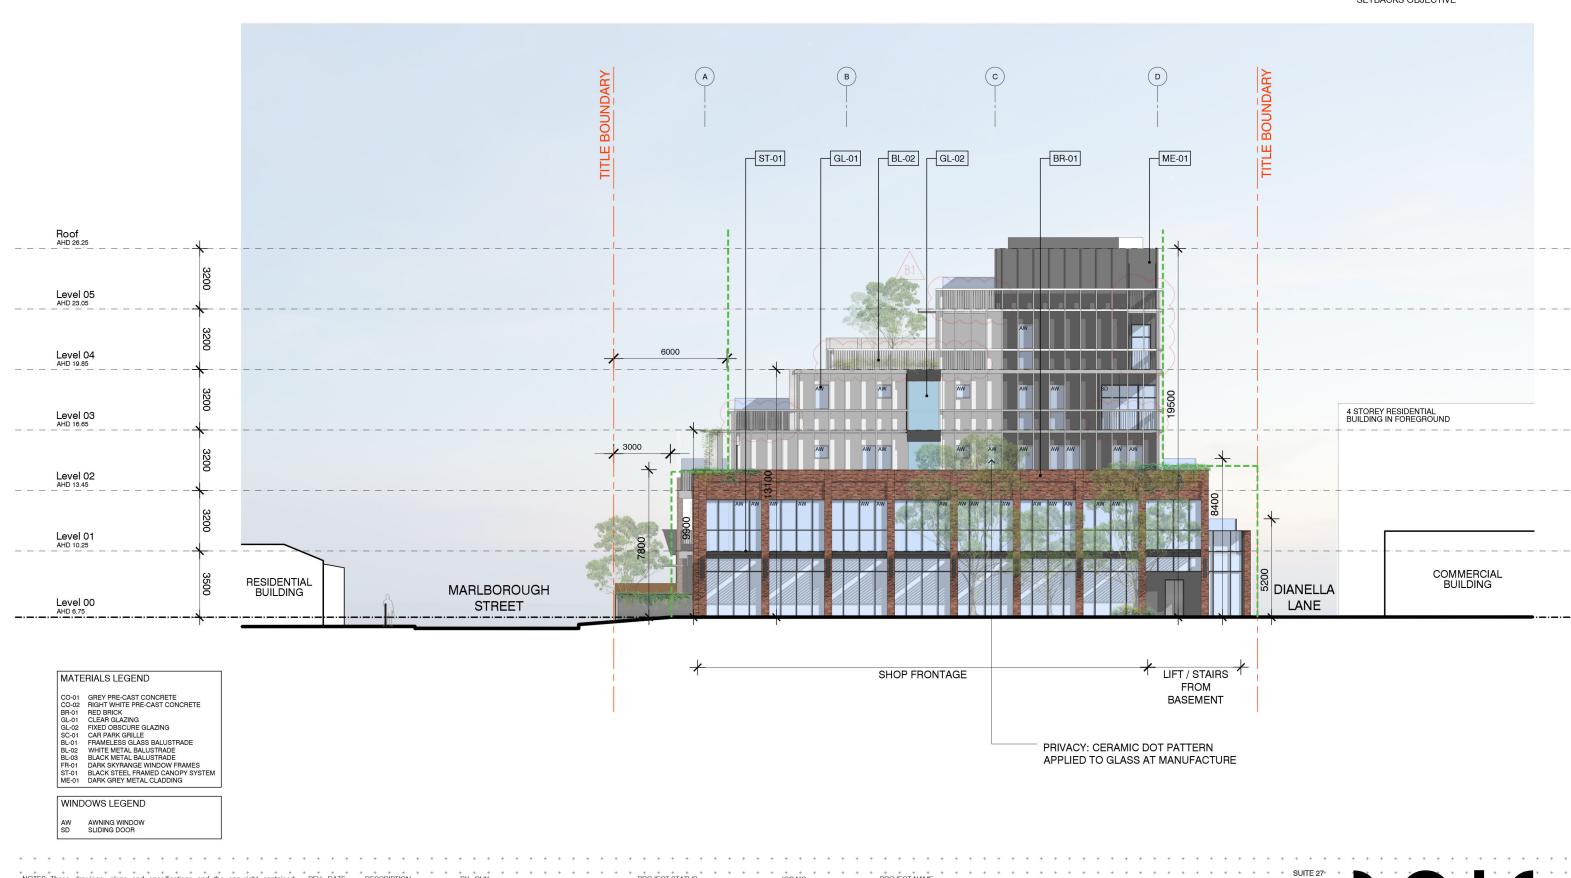

20 COMMERCIAL ROAD MELBOURNE 3004 + + + + 03 9867 2888 www.doigarchitecture.com.au admin@doigarchitecture.com.au

+ + + + + SUITE 27+ 

OUTLINE OF 'STANDARD B17'
SETBACKS OBJECTIVE

PROJECT NAME NOTES These drawings, plans and specifications and the copyright contained REV DATE DESCRIPTION BY CHK 20 COMMERCIAL ROAD MELBOURNE 3004 46-58 Marlborough Street TOWN PLANNING 21722 wholly of in part, without the express written permission of Doig Architecture

B 05|06|19 TOWN PLANNING UPDATE DO -DRAWING NO www.dofgarchitecture.com.au DRAWING NAME Do not scale drawings, contractors must verify all dimensions on site before C 04 | 06 | 20 TOWN PLANNING UPDATE JYH
1:200 @A3 JUNE 20 SLK/JYH

commencing any work or preparing shop drawings EAST ELEVATION . . . . . . . ABN 95,053,178,733, A .R. C .H. I. T. E .C. T. U .R. E.

including by reproducing, publishing or communicating to the public, either wholly or in part, without the express written permission of Doig Architecture. Pry Ltd.