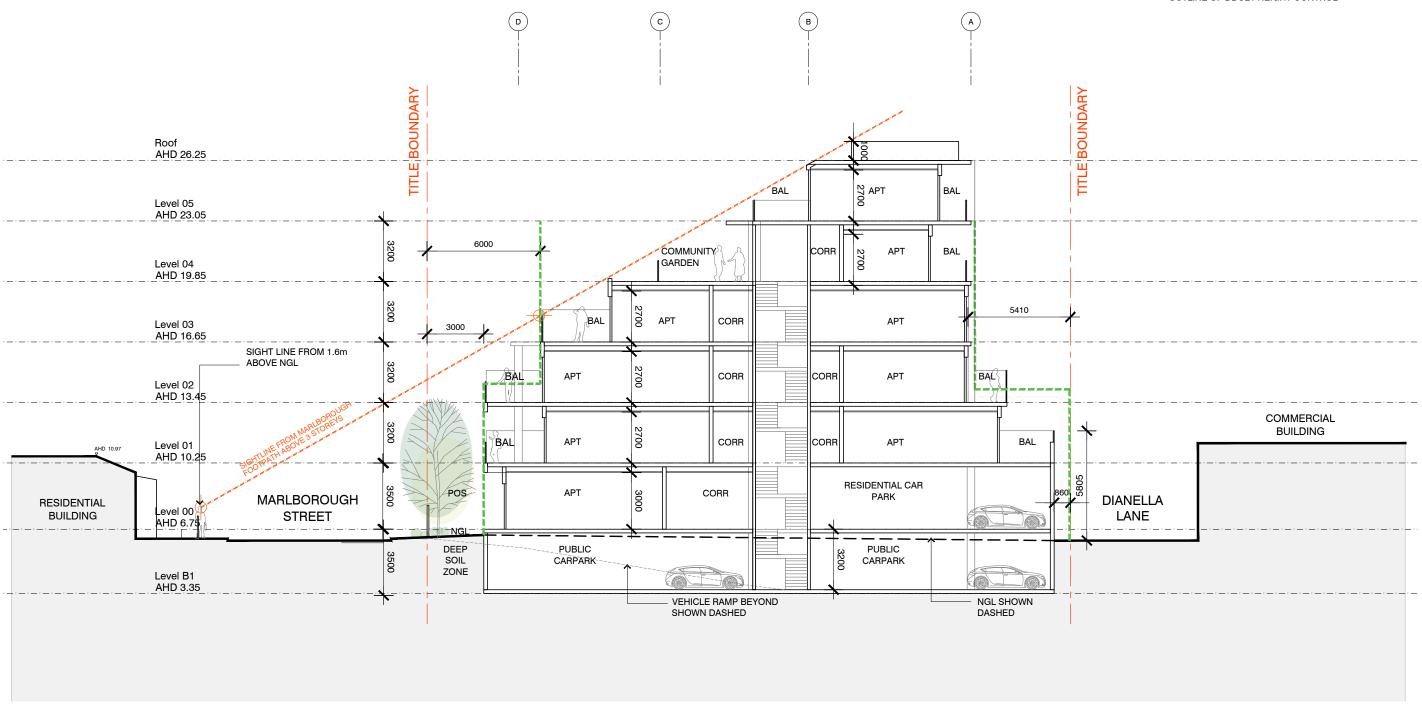

Level B1

AHD 3.35

TOWN PLANNING SCALE DATE

DASHED

PROJECT STATUS TO THE STATUS T 21722 DRAWN BY 1:200 @A3 MAY 20 SLK/JYH

PROJECT NAME 46-58 Mariborough Street Balaclava DRAWING NO DRAWING NAME

SECTION A

+ + + SUITE 27+ 20 COMMERCIAL ROAD MELBOURNE 3004 \* \* \* \* 03 9867 2888\* www.doigarchitecture.com.au admin@doigarchitecture.com.au. , , , , , , ABN 95,053,178,733, A , R , C , H , I , T , E , C , T , U , R , E ,