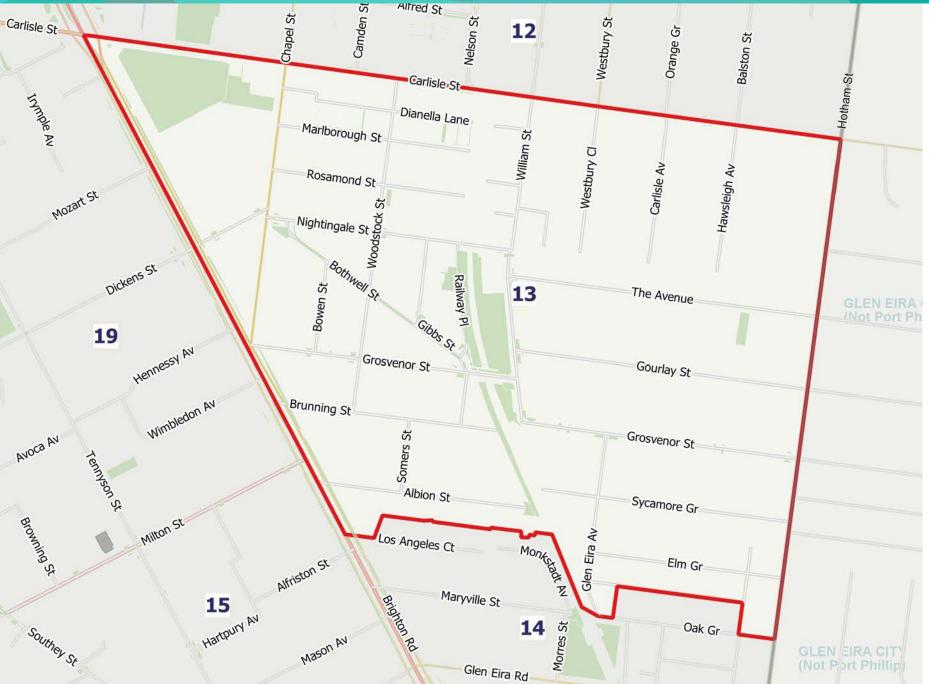

## **Residential Parking Permit - Area 13**

## For further information

portphillip.vic.gov.au
ASSIST 03 9209 6777

Legend

 Residential Parking Permit
 Non-residential Parking Permit
 Parks and reserves

50 100 m

Disclaimer: The City of Port Phillip does not warrant the accuracy or completeness of the information on this map and shall not bear any responsibility or liability for errors or omissions in the information. Reproduction is unauthorised unless with express written permssion of the City of Port Phillip. Source: Including, but not limted to City of Port Phillip and Vic Map. Copyright remains with its respective holders.