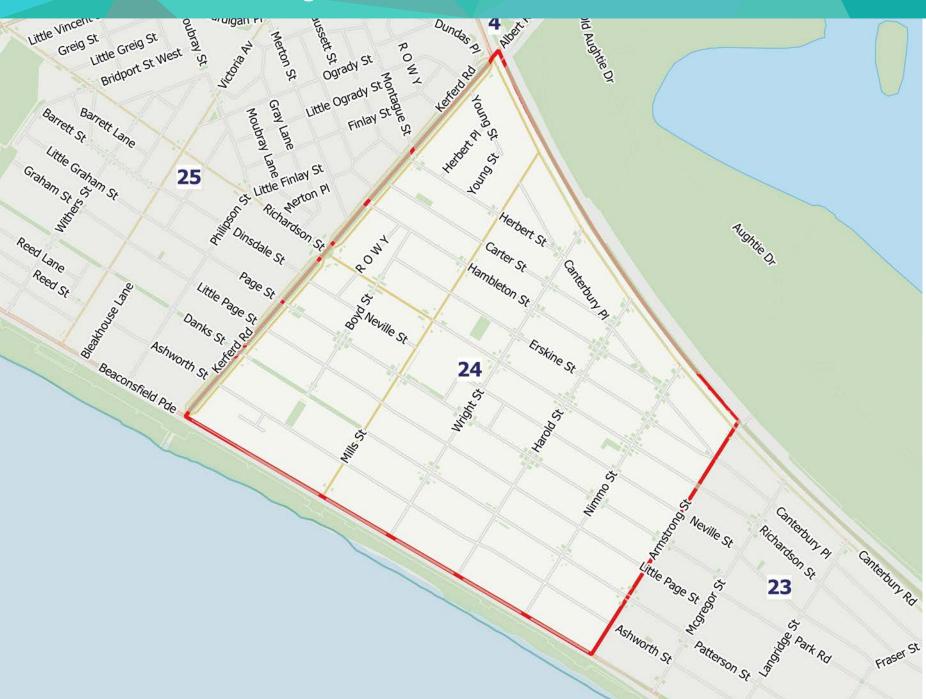

## **Residential Parking Permit - Area 24**

## Legend

 Residential Parking Permit
Non-residential Parking Permit
Parks and reserves

Disclaimer: The City of Port Phillip does not warrant the accuracy or completeness of the information on this map and shall not bear any responsibility or liability for errors or omissions in the information. Reproduction is unauthorised unless with express written permssion of the City of Port Phillip. Source: Including, but not limted to City of Port Phillip and Vic Map. Copyright remains with its respective holders.