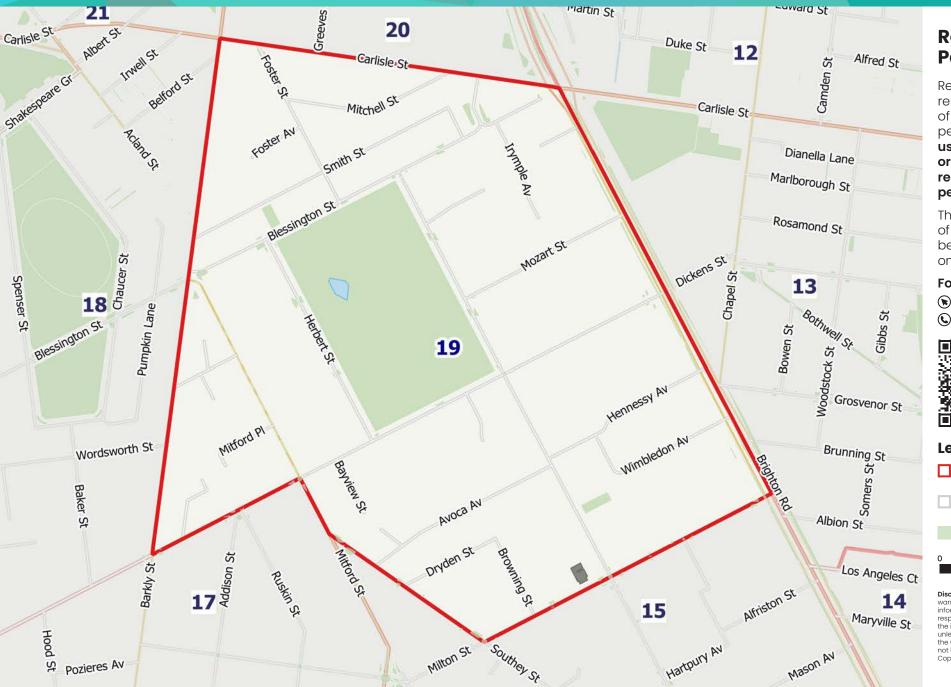

## **Residential Parking Permit - Area 19**

## For further information

portphillip.vic.gov.auASSIST 03 9209 6777

Legend

 Residential Parking Permit
Non-residential Parking Permit
Parks and reserves

Disclaimer: The City of Port Phillip does not warrant the accuracy or completeness of the information on this map and shall not bear any responsibility or liability for errors or omissions in the information. Reproduction is unauthorised unless with express written permssion of the City of Port Phillip. Source: Including, but not limted to City of Port Phillip and Vic Map. Copyright remains with its respective holders.