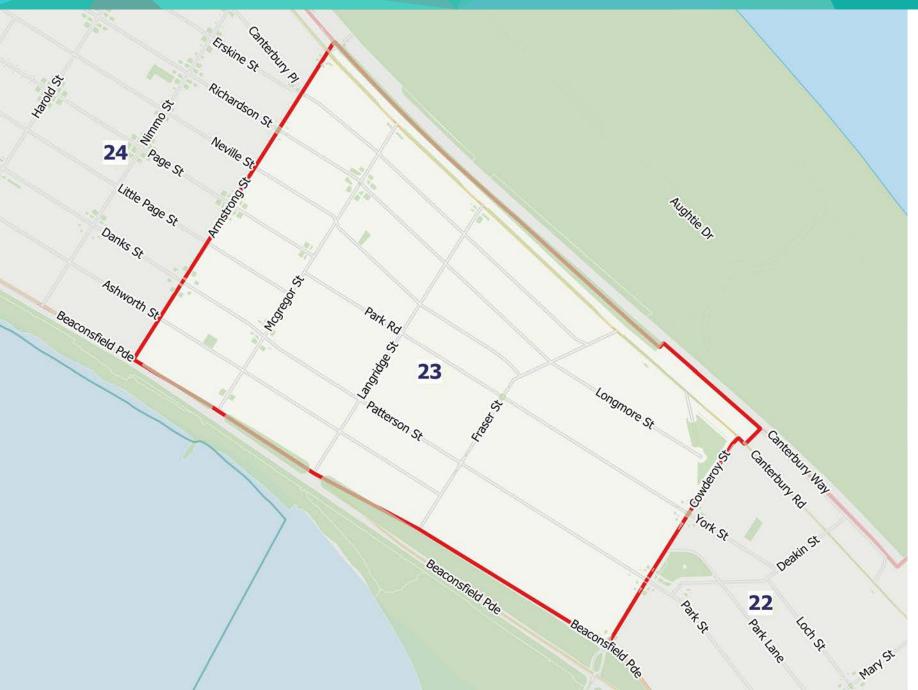

## **Residential Parking Permit - Area 23**

## For further information

portphillip.vic.gov.auASSIST 03 9209 6777

Legend

 Residential Parking Permit
Non-residential Parking Permit
Parks and reserves

Disclaimer: The City of Port Phillip does not warrant the accuracy or completeness of the information on this map and shall not bear any responsibility or liability for errors or omissions in the information. Reproduction is unauthorised unless with express written permssion of the City of Port Phillip. Source: Including, but not limted to City of Port Phillip and Vic Map. Copyright remains with its respective holders.