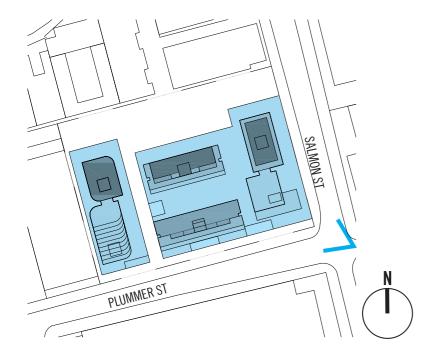

**1.3 SITE PHOTOS** 

2. VIEW OF THE SITE LOOKING NORTH EAST ON PLUMMER STREET

3. VIEW OF THE SITE LOOKING SOUTH ON SALMON STREET