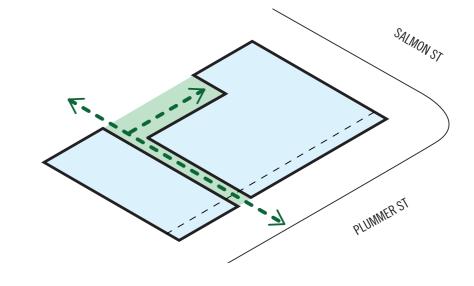

## 2. THROUGH-SITE LINKS

- ADDITION OF PUBLIC PARK TO EAST OF SITE
- PROVIDE THROUGH-SITE LANDSCAPED LINKS TO EXISTING PEDESTRIAN NETWORK
- ISOLATE SITE INTO DEVELOPABLE PARCELS