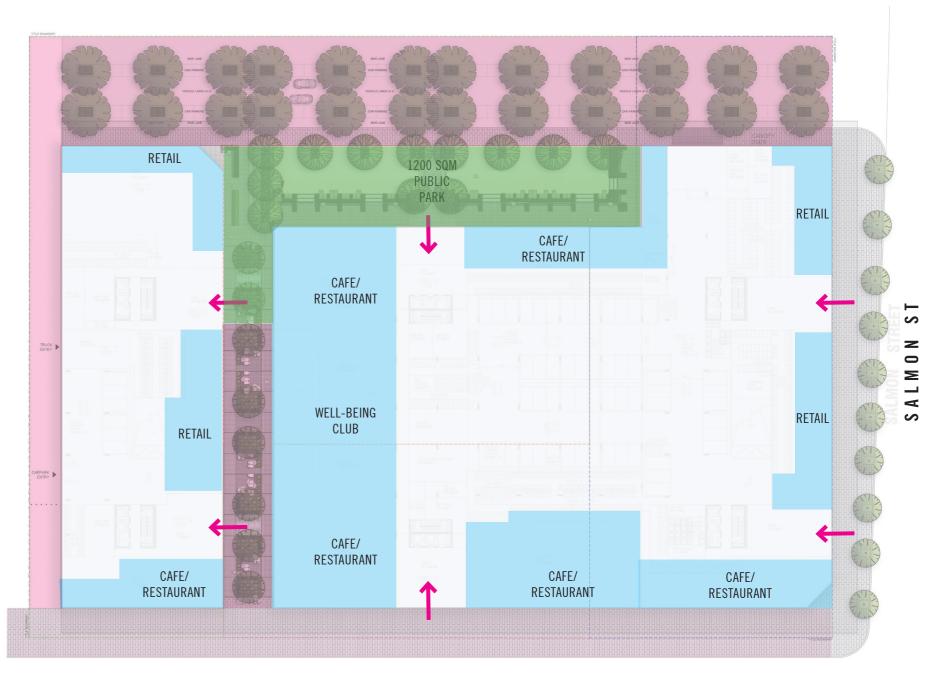

EETS AND LANEWAYS

## 3. TOOTH & GAP FORM

# TOOTH AND GAP FACADE TO PODIUM BETWEEN 4 AND 8 STOREYS PUSH AND PULL APPROACH TO EMPHASIZE SOLID-VOID AND ACCESS TO LIGHT

## 2.2 MASSING PROGRESSION



## 4. TOWER SEPARATION

• TOWERS ARE SEPARATED 20M INTO 4 BLOCKS

#### **5. SUNLIGHT ACCESS PLAN**

• INTRODUCE STEPPED FORM TO INCORPORATE WITH THE SUN PLAN.

## **6. VARIETY OF FORM**

- FORM





# • INTRODUCE CURVED FORM TO END TOWERS IN RESPONSE TO SHADOW PLAN FILLETED CORNERS TO REDUCE BULK AND ACHIEVE THE SMOOTH

# 2.4 SETBACK DIAGRAM





# 3.1 ARCHITECTURAL STRATEGY - PODIUM





# **3.1 ARCHITECTURAL STRATEGY - PODIUM**



# 4.1 ARCHITECTURAL STRATEGY - TOWER





# 5.1 PUBLIC PARK

1200 SQM PUBLIC PARK



PLUMMER ST



## **5.2 GROUND FLOOR AND LANEWAY ACTIVATION**

FOR ALL STAGES





PLUMMER ST