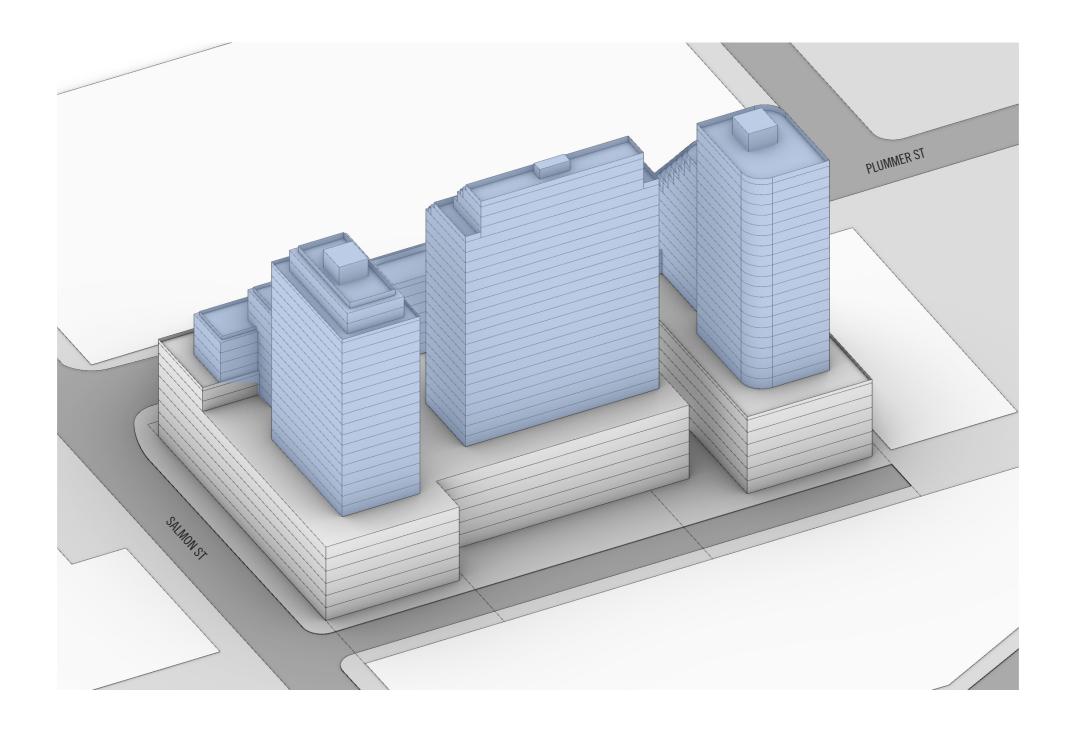

.2 MASSING PROGRESSION





#### 1. PODIUM

• 20M STREET WALL TO CIVIC BOULEVARD

#### 2. TOWER SETBACKS

• 10M SETBACKS TO STREETS AND LANEWAYS

## 3. TOOTH & GAP FORM

# TOOTH AND GAP FACADE TO PODIUM BETWEEN 4 AND 8 STOREYS PUSH AND PULL APPROACH TO EMPHASIZE SOLID-VOID AND ACCESS TO LIGHT

## 2.2 MASSING PROGRESSION



## 4. TOWER SEPARATION

• TOWERS ARE SEPARATED 20M INTO 4 BLOCKS

#### **5. SUNLIGHT ACCESS PLAN**

• INTRODUCE STEPPED FORM TO INCORPORATE WITH THE SUN PLAN.

## **6. VARIETY OF FORM**

- FORM





# • INTRODUCE CURVED FORM TO END TOWERS IN RESPONSE TO SHADOW PLAN FILLETED CORNERS TO REDUCE BULK AND ACHIEVE THE SMOOTH

# 2.4 SETBACK DIAGRAM





# 3.1 ARCHITECTURAL STRATEGY - PODIUM





# **3.1 ARCHITECTURAL STRATEGY - PODIUM**



# 4.1 ARCHITECTURAL STRATEGY - TOWER





# 5.1 PUBLIC PARK

1200 SQM PUBLIC PARK



PLUMMER ST



## **5.2 GROUND FLOOR AND LANEWAY ACTIVATION**

FOR ALL STAGES





PLUMMER ST