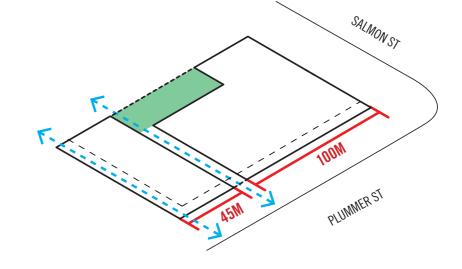

## **1.2 SITE DETAILS**

#### 365-391 PLUMMER STREET, PORT MELBOURNE

Site Area: 19,400 Sqm (Approx.) Frontage: Plummer & Salmon St Existing: Light Industrial





**1.3 SITE PHOTOS** 





VIEW OF THE SITE LOOKING SOUTH WEST FROM THE CORNER OF PLUMMER ST & SALMON ST

**1.3 SITE PHOTOS** 



2. VIEW OF THE SITE LOOKING NORTH EAST ON PLUMMER STREET



3. VIEW OF THE SITE LOOKING SOUTH ON SALMON STREET



## **2.1 MASTER PLANNING STRATEGY**









#### 1. NEW ROAD

- 22M SETBACK TO CREATE NEW ROAD TO THE NORTH OF THE SITE
- 6M ROAD WIDENING TO PLUMMER ST

## 2. THROUGH-SITE LINKS

- ADDITION OF PUBLIC PARK TO EAST OF SITE
- PROVIDE THROUGH-SITE LANDSCAPED LINKS TO EXISTING PEDESTRIAN NETWORK
- ISOLATE SITE INTO DEVELOPABLE PARCELS

## **2.1 MASTER PLANNING STRATEGY**







#### **3. PUBLIC ACCESS**

- PEDESTRIAN ACCESS TO CIVIC BOULEVARD
- VEHICLE ACCESS TO NEW STREET

 $\leftarrow -- \rightarrow$  GREEN LANEWAYS

#### 4. NEW PUBLIC LANDSCAPE SPINE

- LANDSCAPED THROUGH SITE LINKS
- PUBLICLY ACCESSIBLE URBAN PARKS AND GREEN LANEWAYS
- PROVIDES GREEN SPACE FOR FAMILIES LIVING IN THE COMPLEX & SURROUNDING AREA

## 2.2 MASSING PROGRESSION





#### 1. PODIUM

• 20M STREET WALL TO CIVIC BOULEVARD

#### 2. TOWER SETBACKS

• 10M SE