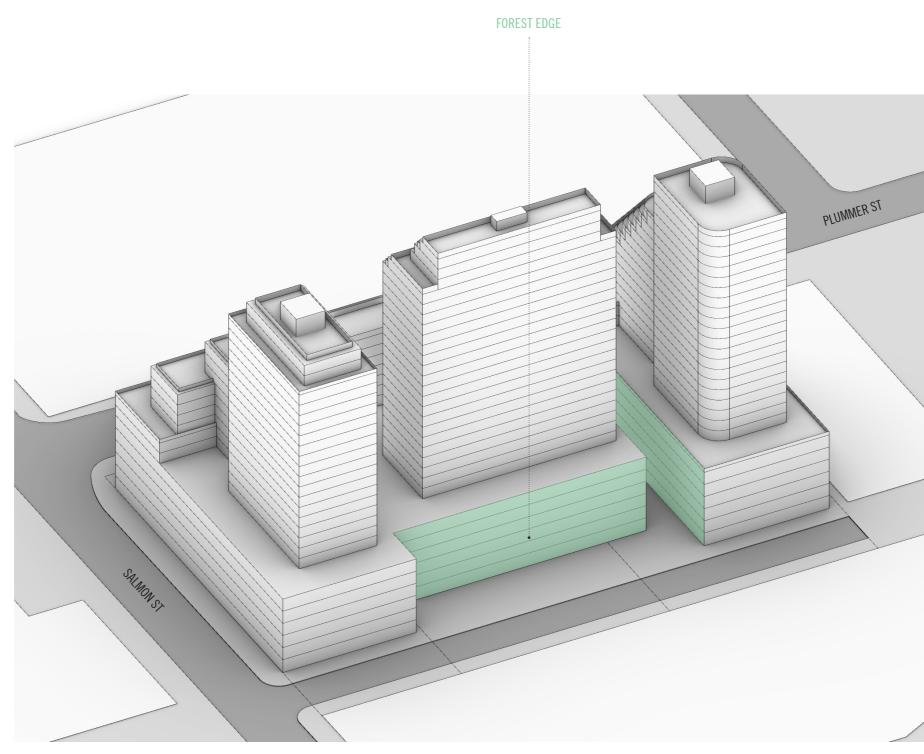

#### 4. NEW PUBLIC LANDSCAPE SPINE

- LANDSCAPED THROUGH SITE LINKS
- PUBLICLY ACCESSIBLE URBAN PARKS AND GREEN LANEWAYS
- PROVIDES GREEN SPACE FOR FAMILIES LIVING IN THE COMPLEX & SURROUNDING AREA