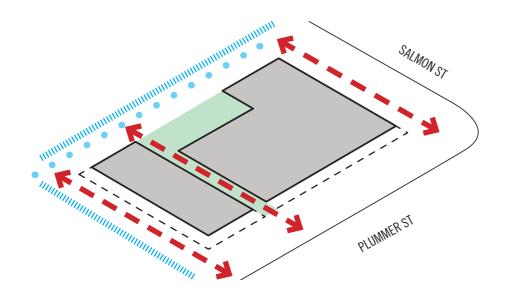

## 2. THROUGH-SITE LINKS

- ADDITION OF PUBLIC PARK TO EAST OF SITE
- PROVIDE THROUGH-SITE LANDSCAPED LINKS TO EXISTING PEDESTRIAN NETWORK
- ISOLATE SITE INTO DEVELOPABLE PARCELS

#### **3. PUBLIC ACCESS**

- PEDESTRIAN ACCESS TO CIVIC BOULEVARD
- VEHICLE ACCESS TO NEW STREET

 $\leftarrow -- \rightarrow$  GREEN LANEWAYS

#### 4. NEW PUBLIC LANDSCAPE SPINE

- LANDSCAPED THROUGH SITE LINKS
- PUBLICLY ACCESSIBLE URBAN PARKS AND GREEN LANEWAYS
- PROVIDES GREEN SPACE FOR FAMILIES LIVING IN THE COMPLEX & SURROUNDING AREA