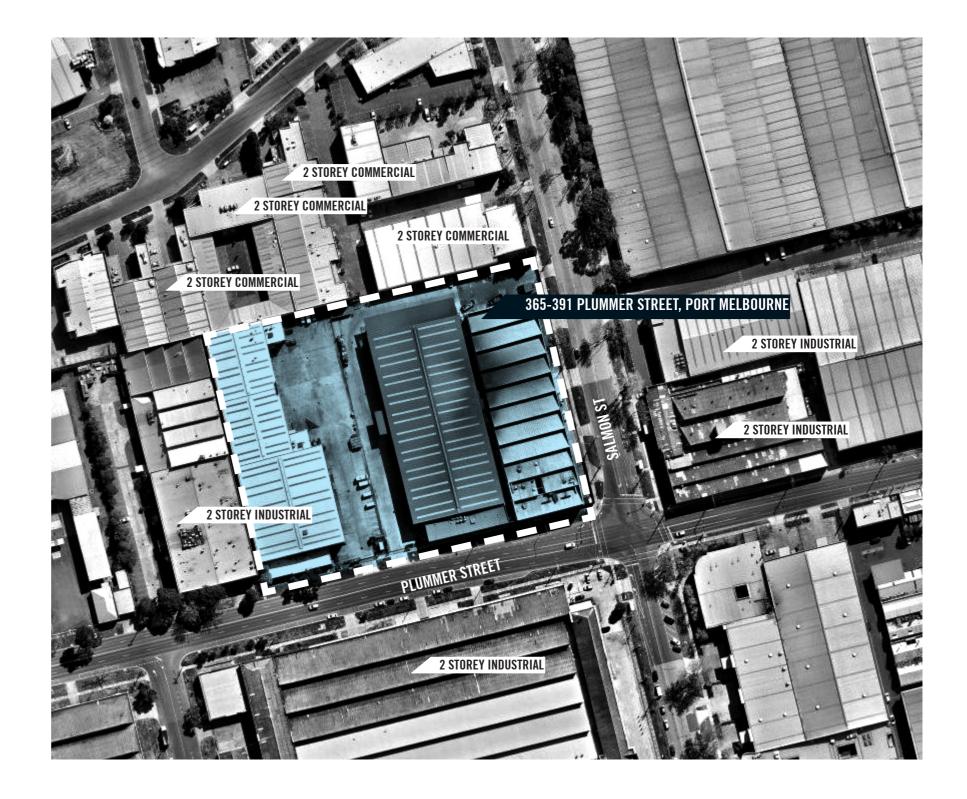

## **1.2 SITE DETAILS**

#### 365-391 PLUMMER STREET, PORT MELBOURNE

Site Area: 19,400 Sqm (Approx.) Frontage: Plummer & Salmon St Existing: Light Industrial

**1.3 SITE PHOTOS** 

VIEW OF THE SITE LOOKING SOUTH WEST FROM THE CORNER OF PLUMMER ST & SALMON ST