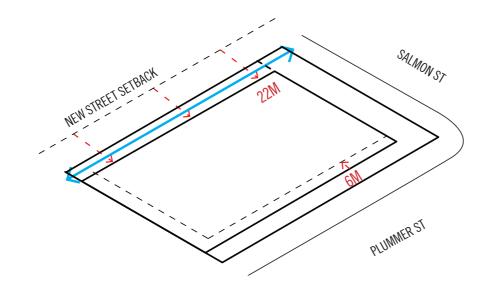

#### 1. NEW ROAD

- 22M SETBACK TO CREATE NEW ROAD TO THE NORTH OF THE SITE
- 6M ROAD WIDENING TO PLUMMER ST

# 2.4 SETBACK DIAGRAM