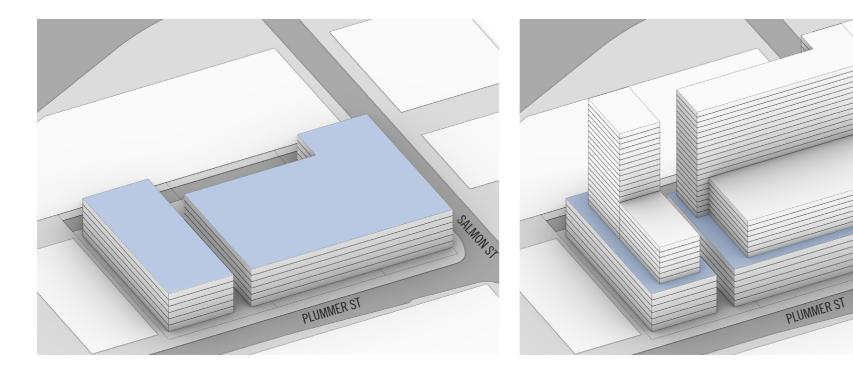

## 2.2 MASSING PROGRESSION

#### 1. PODIUM

• 20M STREET WALL TO CIVIC BOULEVARD

#### 2. TOWER SETBACKS

• 10M SETBACKS TO STREETS AND LANEWAYS

## 3. TOOTH & GAP FORM

# TOOTH AND GAP FACADE TO PODIUM BETWEEN 4 AND 8 STOREYS PUSH AND PULL APPROACH TO EMPHASIZE SOLID-VOID AND ACCESS TO LIGHT