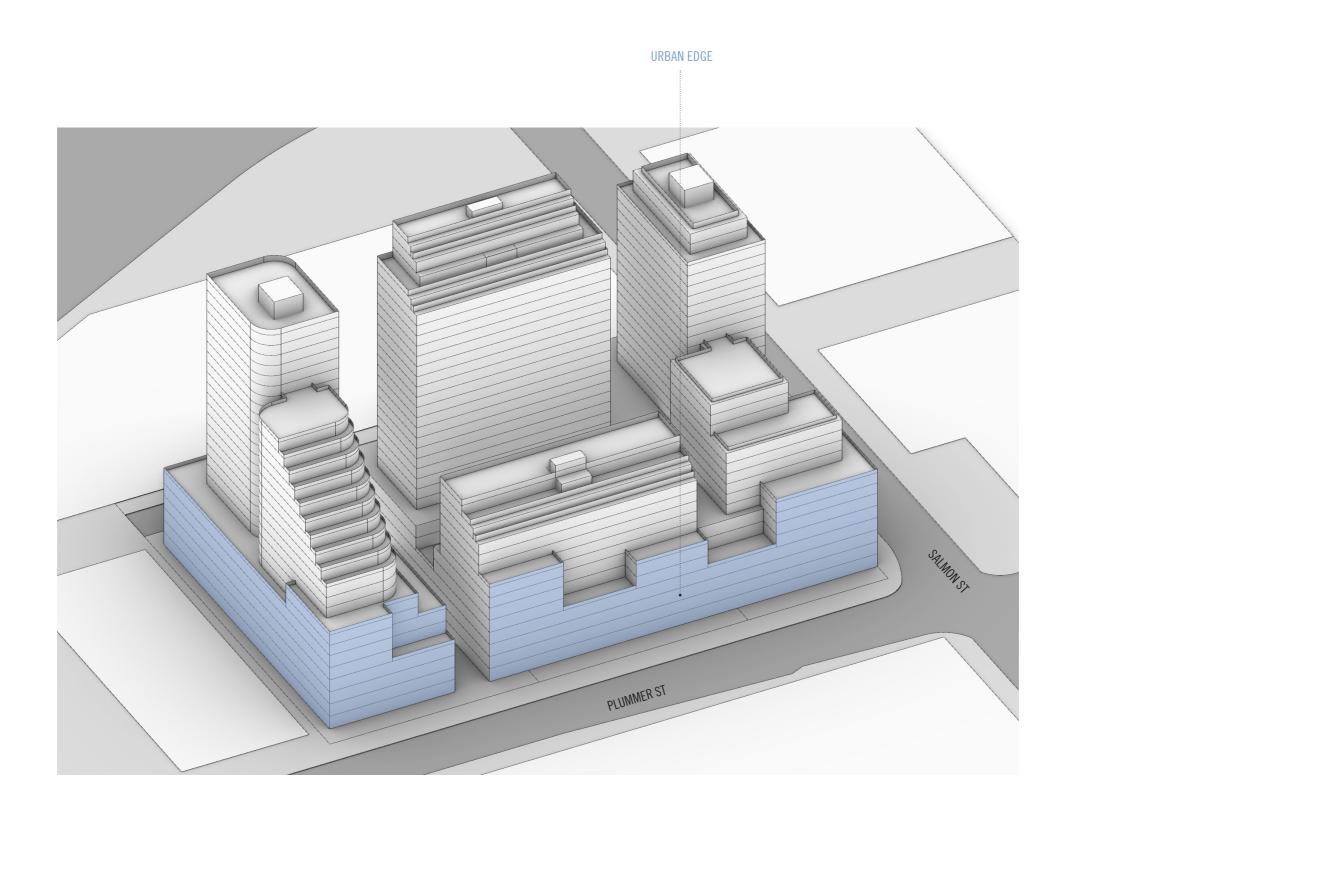

#### 1. PODIUM

• 20M STREET WALL TO CIVIC BOULEVARD

#### 2. TOWER SETBACKS

• 10M SETBACKS TO STREETS AND LANEWAYS