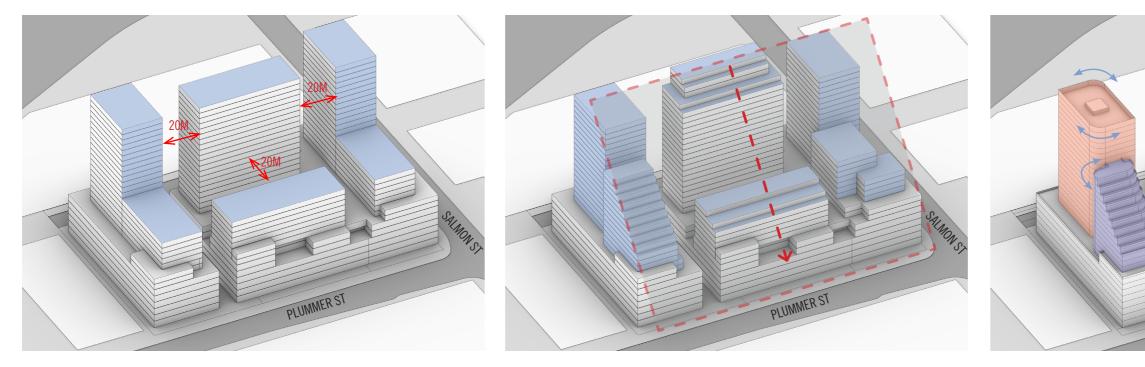

## 2.2 MASSING PROGRESSION

#### 1. PODIUM

• 20M STREET WALL TO CIVIC BOULEVARD

#### 2. TOWER SETBACKS

• 10M SETBACKS TO STREETS AND LANEWAYS

## 3. TOOTH & GAP FORM

# TOOTH AND GAP FACADE TO PODIUM BETWEEN 4 AND 8 STOREYS PUSH AND PULL APPROACH TO EMPHASIZE SOLID-VOID AND ACCESS TO LIGHT

## 4. TOWER SEPARATION

• TOWERS ARE SEPARATED 20M INTO 4 BLOCKS