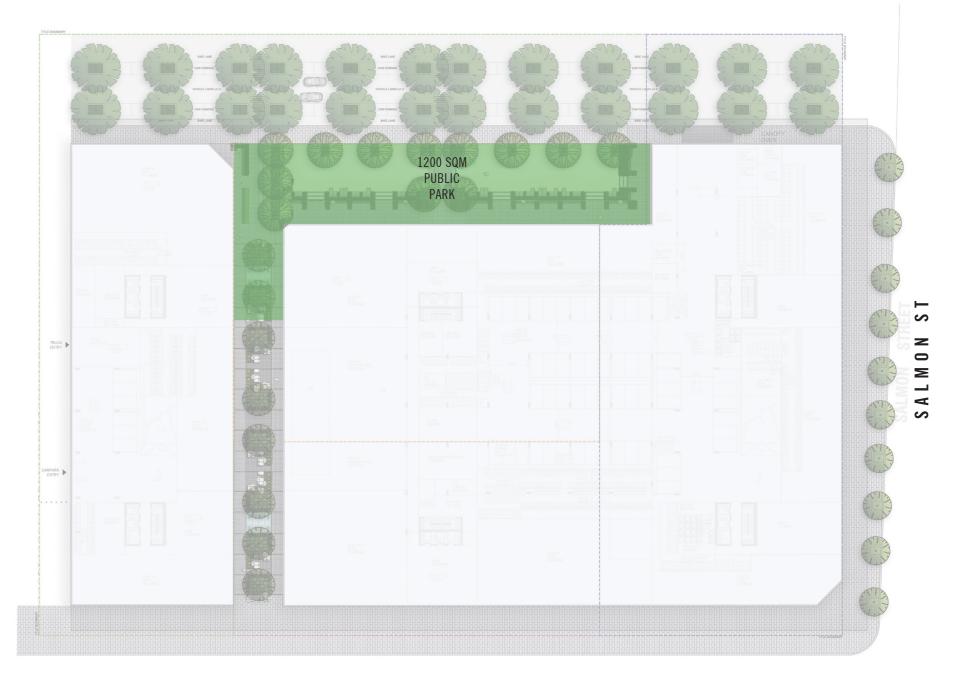

20M STREET WALL TO CIVIC BOULEVARD

#### 2. TOWER SETBACKS

• 10M SETBACKS TO STREETS AND LANEWAYS

## 3. TOOTH & GAP FORM

# TOOTH AND GAP FACADE TO PODIUM BETWEEN 4 AND 8 STOREYS PUSH AND PULL APPROACH TO EMPHASIZE SOLID-VOID AND ACCESS TO LIGHT

## 2.2 MASSING PROGRESSION



## 4. TOWER SEPARATION

• TOWERS ARE SEPARATED 20M INTO 4 BLOCKS

#### **5. SUNLIGHT ACCESS PLAN**

• INTRODUCE STEPPED FORM TO INCORPORATE WITH THE SUN PLAN.

## **6. VARIETY OF FORM**

- FORM





# • INTRODUCE CURVED FORM TO END TOWERS IN RESPONSE TO SHADOW PLAN FILLETED CORNERS TO REDUCE BULK AND ACHIEVE THE SMOOTH

# 2.4 SETBACK DIAGRAM





# 3.1 ARCHITECTURAL STRATEGY - PODIUM





# **3.1 ARCHITECTURAL STRATEGY - PODIUM**



# 4.1 ARCHITECTURAL STRATEGY - TOWER





# 5.1 PUBLIC PARK

1200 SQM PUBLIC PARK



PLUMMER ST



## **5.2 GROUND FLOOR AND LANEWAY ACTIVATION**

FOR ALL STAGES





PLUMMER ST