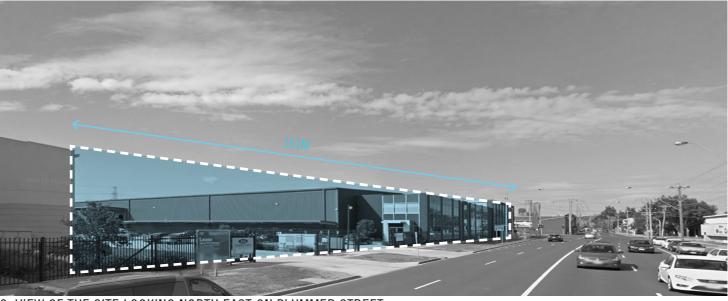

**1.3 SITE PHOTOS** 

2. VIEW OF THE SITE LOOKING NORTH EAST ON PLUMMER STREET

3. VIEW OF THE SITE LOOKING SOUTH ON SALMON STREET