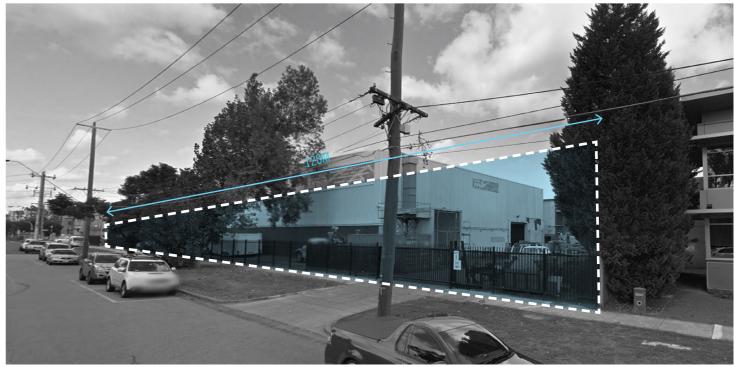

**1.3 SITE PHOTOS** 

2. VIEW OF THE SITE LOOKING NORTH EAST ON PLUMMER STREET

3. VIEW OF THE SITE LOOKING SOUTH ON SALMON STREET