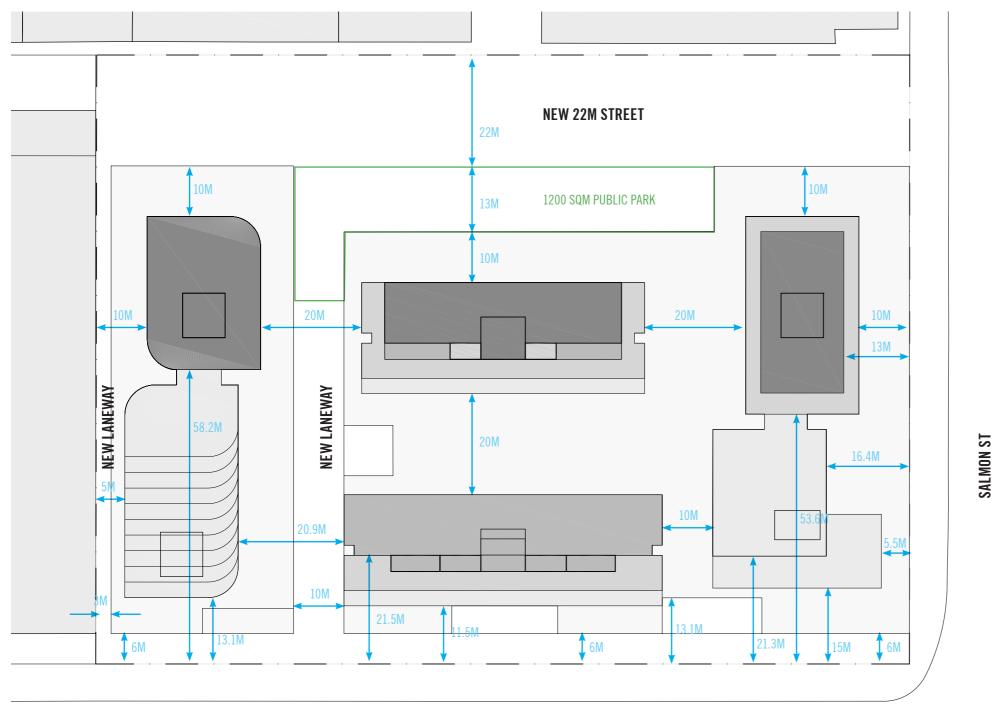

# 2.4 SETBACK DIAGRAM

# 5.1 PUBLIC PARK

1200 SQM PUBLIC PARK

PLUMMER ST

## **5.2 GROUND FLOOR AND LANEWAY ACTIVATION**

FOR ALL STAGES

PLUMMER ST