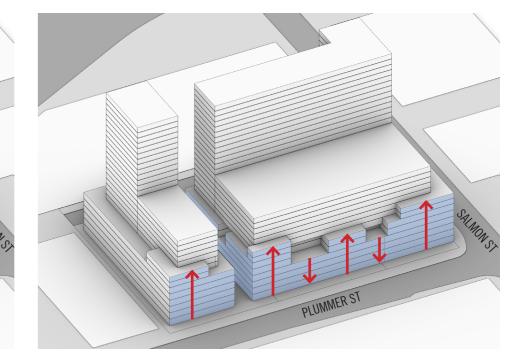

#### **5. SUNLIGHT ACCESS PLAN**

• INTRODUCE STEPPED FORM TO INCORPORATE WITH THE SUN PLAN.

## **6. VARIETY OF FORM**

- FORM

# • INTRODUCE CURVED FORM TO END TOWERS IN RESPONSE TO SHADOW PLAN FILLETED CORNERS TO REDUCE BULK AND ACHIEVE THE SMOOTH