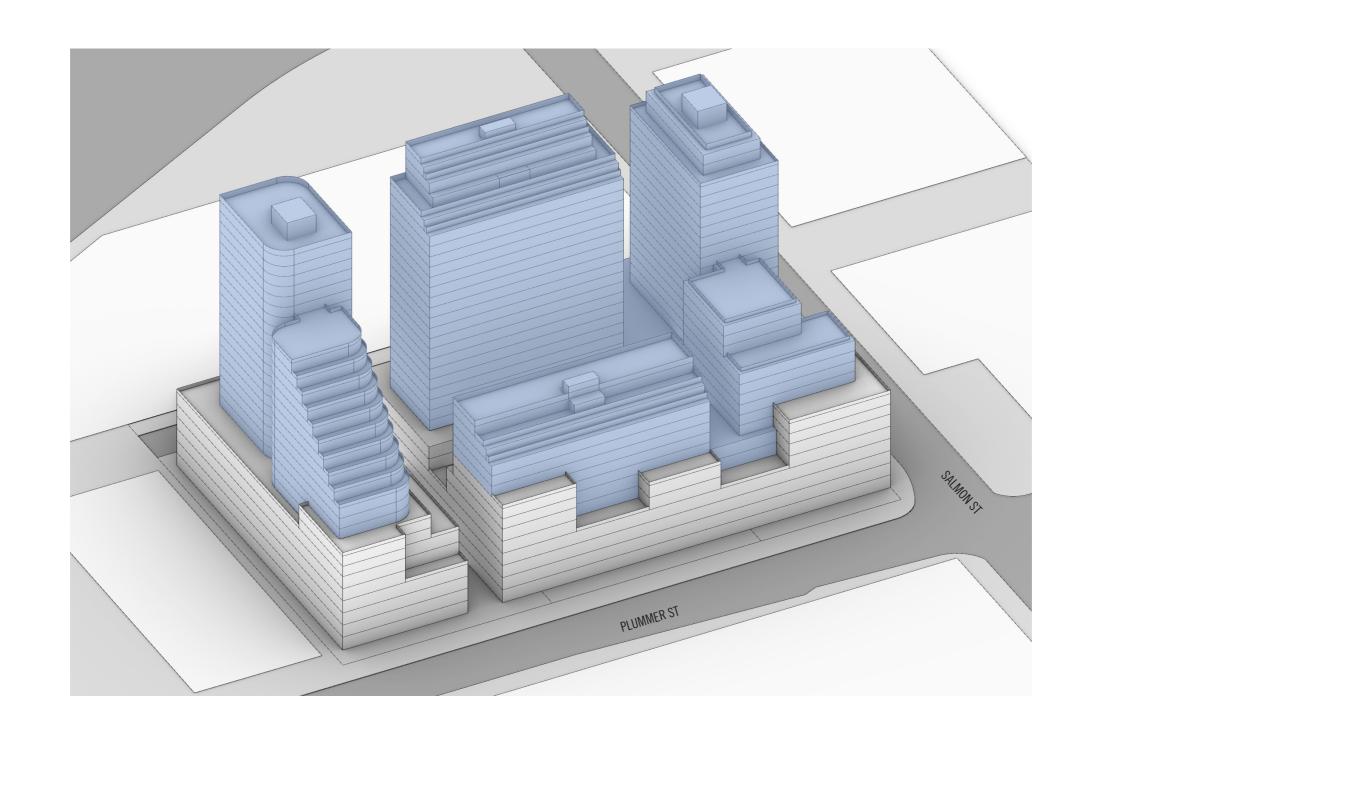

#### **5. SUNLIGHT ACCESS PLAN**

• INTRODUCE STEPPED FORM TO INCORPORATE WITH THE SUN PLAN.

## **6. VARIETY OF FORM**

- FORM

# • INTRODUCE CURVED FORM TO END TOWERS IN RESPONSE TO SHADOW PLAN FILLETED CORNERS TO REDUCE BULK AND ACHIEVE THE SMOOTH