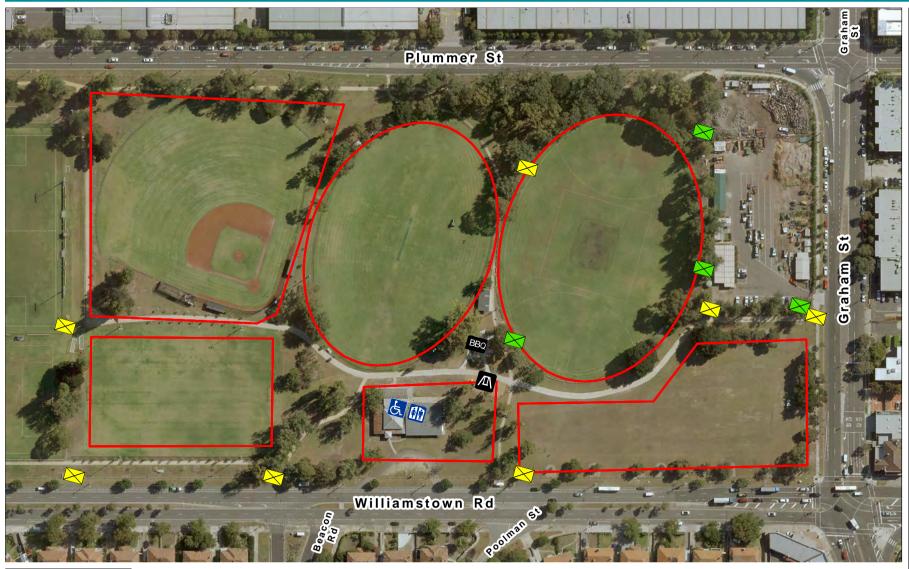

## J.L Murphy Reserve

Legend

BBQ BBO

Gate - Pedestrian only

Gate - Vehicle & Pedestrian

Playground

Public Toilet - Accessible

Public Toilet

**Source:** Including, but not limited to City of Port Phillip and Vic Map.

Copyright remains with its respective holders. 2016:40058

Suburb: PORT MELBOURNE, VIC

Site Area: 56,008 m2 approx.

For further information, please contact the City of Port Phillip on (03) 9209 6777 or assist@portphillip.vic.gov.au