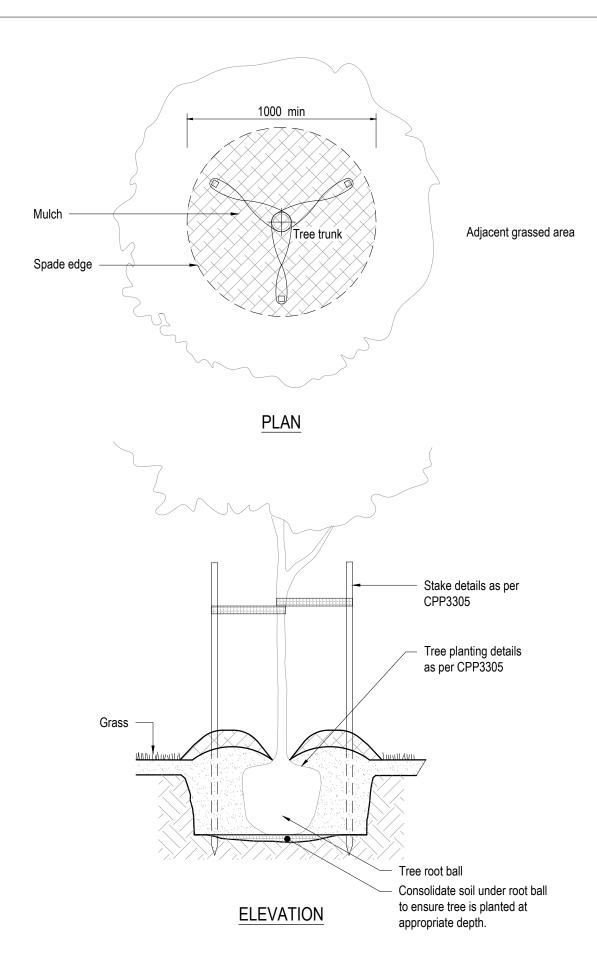

## NOTES:

- 1. Drawing in millimetres unless noted otherwise.
- Tree pits are used to promote the healthy growth of trees within parkland areas. This tree detail is for use in grassed areas throughout the municipality.
- 3. Where excavation will occur, contractor must conduct a Dial Before You Dig (www.1100.com.au).