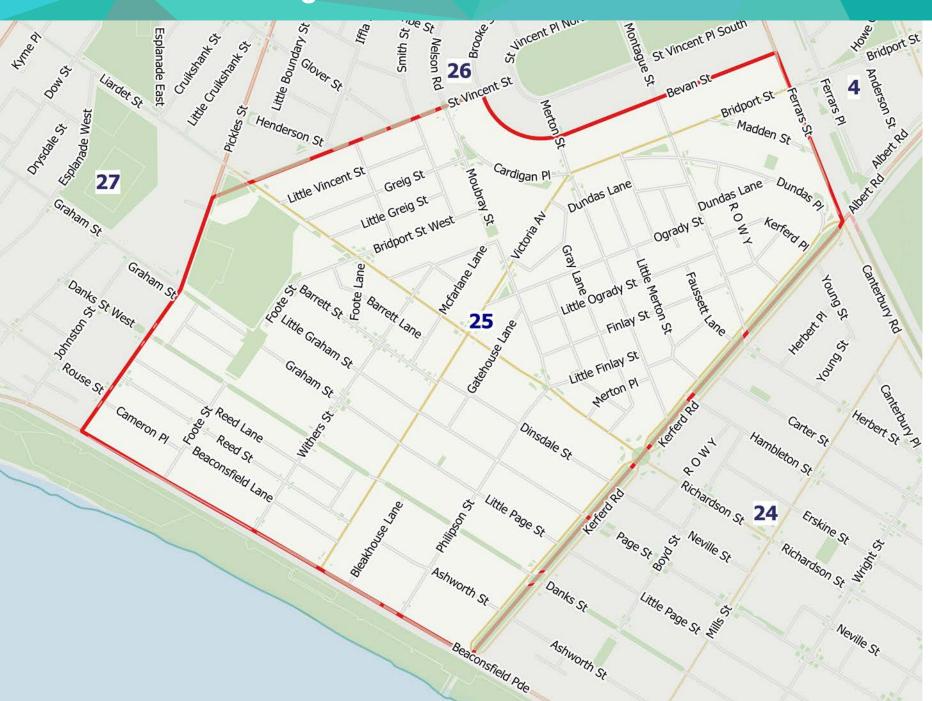

## **Residential Parking Permit - Area 25**

## For further information

portphillip.vic.gov.auASSIST 03 9209 6777

Legend

 Residential Parking Permit
Non-residential Parking Permit
Parks and reserves

Disclaimer: The City of Port Phillip does not warrant the accuracy or completeness of the information on this map and shall not bear any responsibility or liability for errors or omissions in the information. Reproduction is unauthorised unless with express written permssion of the City of Port Phillip. Source: Including, but not limted to City of Port Phillip and Vic Map. Copyright remains with its respective holders.