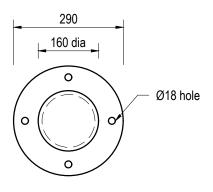

## **TOP VIEW**

## **NOTES**

- 1. Drawing in millimetres unless noted otherwise.
- 2. Pole material to be substituted for stainless steel where advised.
- 3. Bollard to be filled with concrete where specified by Council.
- 4. Council to specify the type of footing for the steel bollard.
- 5. A Dial Before You Dig (DBYD) must be conducted where excavation is required.