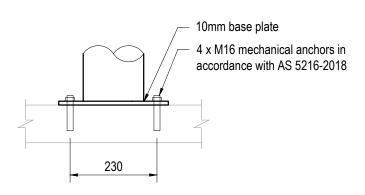

## SURFACE MOUNTED BOLT DOWN

## **NOTES**

- 1. Drawing in millimetres unless noted otherwise.
- 2. Pole material to be substituted for stainless steel where advised.
- 3. Bollard to be filled with concrete where specified by Council.
- 4. Council to specify the type of footing for the steel bollard.
- 5. A Dial Before You Dig (DBYD) must be conducted where excavation is required.