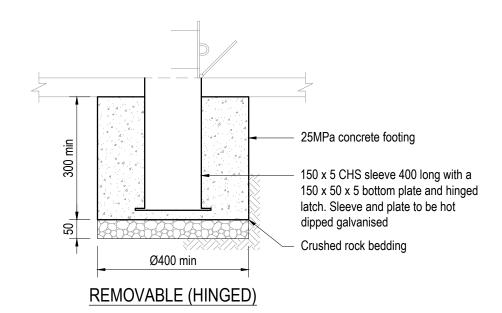

## SURFACE MOUNTED BOLT DOWN

## **NOTES**

- 1. Drawing in millimetres unless noted otherwise.
- 2. Pole material to be substituted for stainless steel where advised.
- 3. Bollard to be filled with concrete where specified by Council.
- 4. Council to specify the type of footing for the steel bollard.
- 5. A Dial Before You Dig (DBYD) must be conducted where excavation is required.