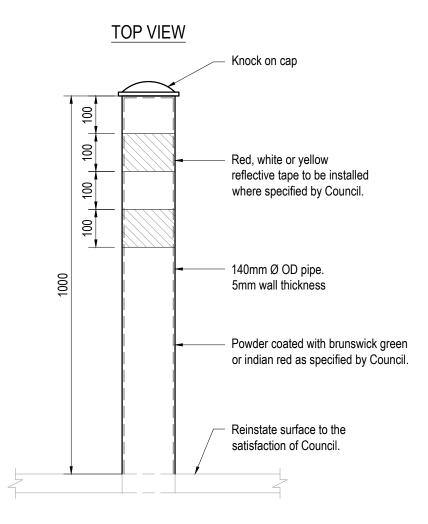

## **NOTES**

- 1. Drawing in millimetres unless noted otherwise.
- 2. Pole material to be substituted for stainless steel where advised.
- 3. Bollard to be filled with concrete where specified by Council.
- 4. Council to specify the type of footing for the steel bollard.
- 5. A Dial Before You Dig (DBYD) must be conducted where excavation is required.