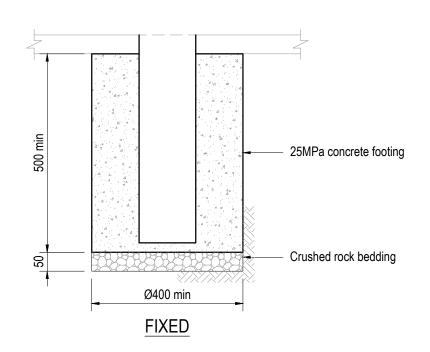

## **NOTES**

- 1. Drawing in millimetres unless noted otherwise.
- 2. Pole material to be substituted for stainless steel where advised.
- 3. Bollard to be filled with concrete where specified by Council.
- 4. Council to specify the type of footing for the steel bollard.
- 5. A Dial Before You Dig (DBYD) must be conducted where excavation is required.