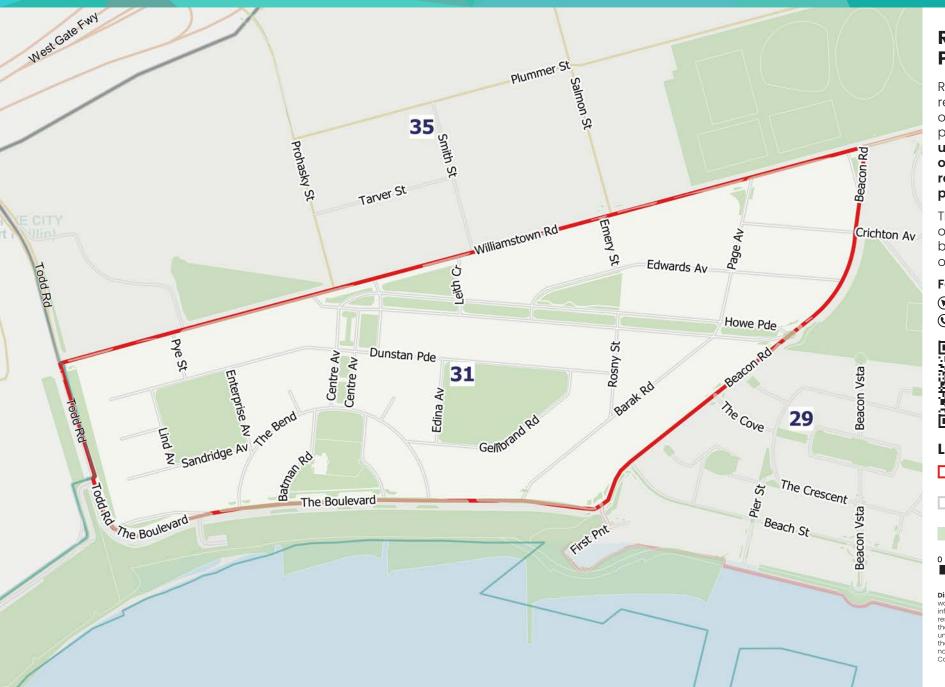

## **Residential Parking Permit - Area 31**

## Legend

 Residential Parking Permit
Non-residential Parking Permit
Parks and reserves

Disclaimer: The City of Port Phillip does not warrant the accuracy or completeness of the information on this map and shall not bear any responsibility or liability for errors or omissions in the information. Reproduction is unauthorised unless with express written permssion of the City of Port Phillip. Source: Including, but not limted to City of Port Phillip and Vic Map. Copyright remains with its respective holders.